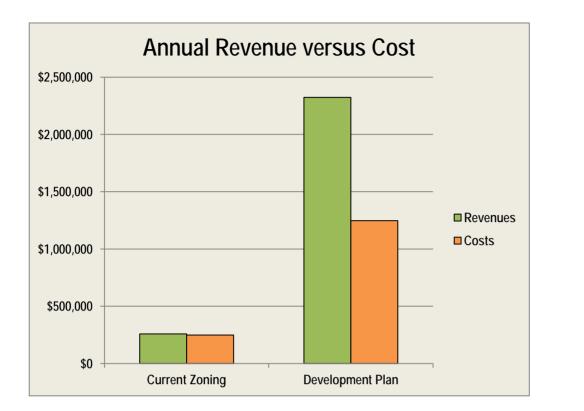

rates based on CHCCS (PROVIDED FOR BACKGROUND ONLY, NOT USED IN CALCULATIONS).

- **Revenue Summary** Summary of all estimated revenues for all annual and onetime revenues for all jurisdictions.
- **Revenue and Cost Comparison** Comparison of estimated Town Costs with estimated Town revenues.
- **Per-capita Cost of Service** Calculation of cost distribution using a per-capita allocation basis for all Town costs (PROVIDED FOR COMPARISON ONLY).
- **Graphs** Three graphs are provided that summarize the revenue and cost calculations. These graphs will change automatically as revenue and cost numbers are adjusted:
  - Graph 1 Annual Revenue versus Cost
  - Graph 2 One-time Revenue versus Cost
  - Graph 3 Annual Town Costs by Type