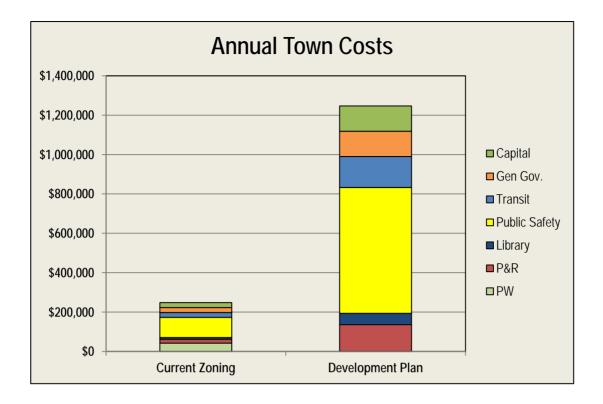

rates based on CHCCS (PROVIDED FOR BACKGROUND ONLY, NOT USED IN CALCULATIONS).

- **Revenue Summary** Summary of all estimated revenues for all annual and onetime revenues for all jurisdictions.
- **Revenue and Cost Comparison** Comparison of estimated Town Costs with estimated Town revenues.
- **Per-capita Cost of Service** Calculation of cost distribution using a per-capita allocation basis for all Town costs (PROVIDED FOR COMPARISON ONLY).
- **Graphs** Three graphs are provided that summarize the revenue and cost calculations. These graphs will change automatically as revenue and cost numbers are adjusted:
  - Graph 1 Annual Revenue versus Cost
  - Graph 2 One-time Revenue versus Cost
  - Graph 3 Annual Town Costs by Type