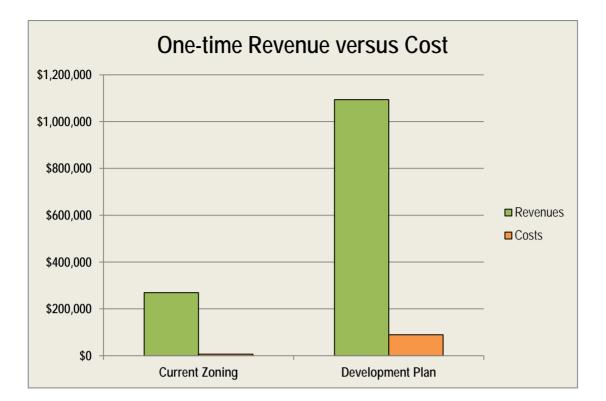

rates based on CHCCS (PROVIDED FOR BACKGROUND ONLY, NOT USED IN CALCULATIONS).

- **Revenue Summary** Summary of all estimated revenues for all annual and onetime revenues for all jurisdictions.
- **Revenue and Cost Comparison** Comparison of estimated Town Costs with estimated Town revenues.
- **Per-capita Cost of Service** Calculation of cost distribution using a per-capita allocation basis for all Town costs (PROVIDED FOR COMPARISON ONLY).
- **Graphs** Three graphs are provided that summarize the revenue and cost calculations. These graphs will change automatically as revenue and cost numbers are adjusted:
  - Graph 1 Annual Revenue versus Cost
  - Graph 2 One-time Revenue versus Cost
  - Graph 3 Annual Town Costs by Type