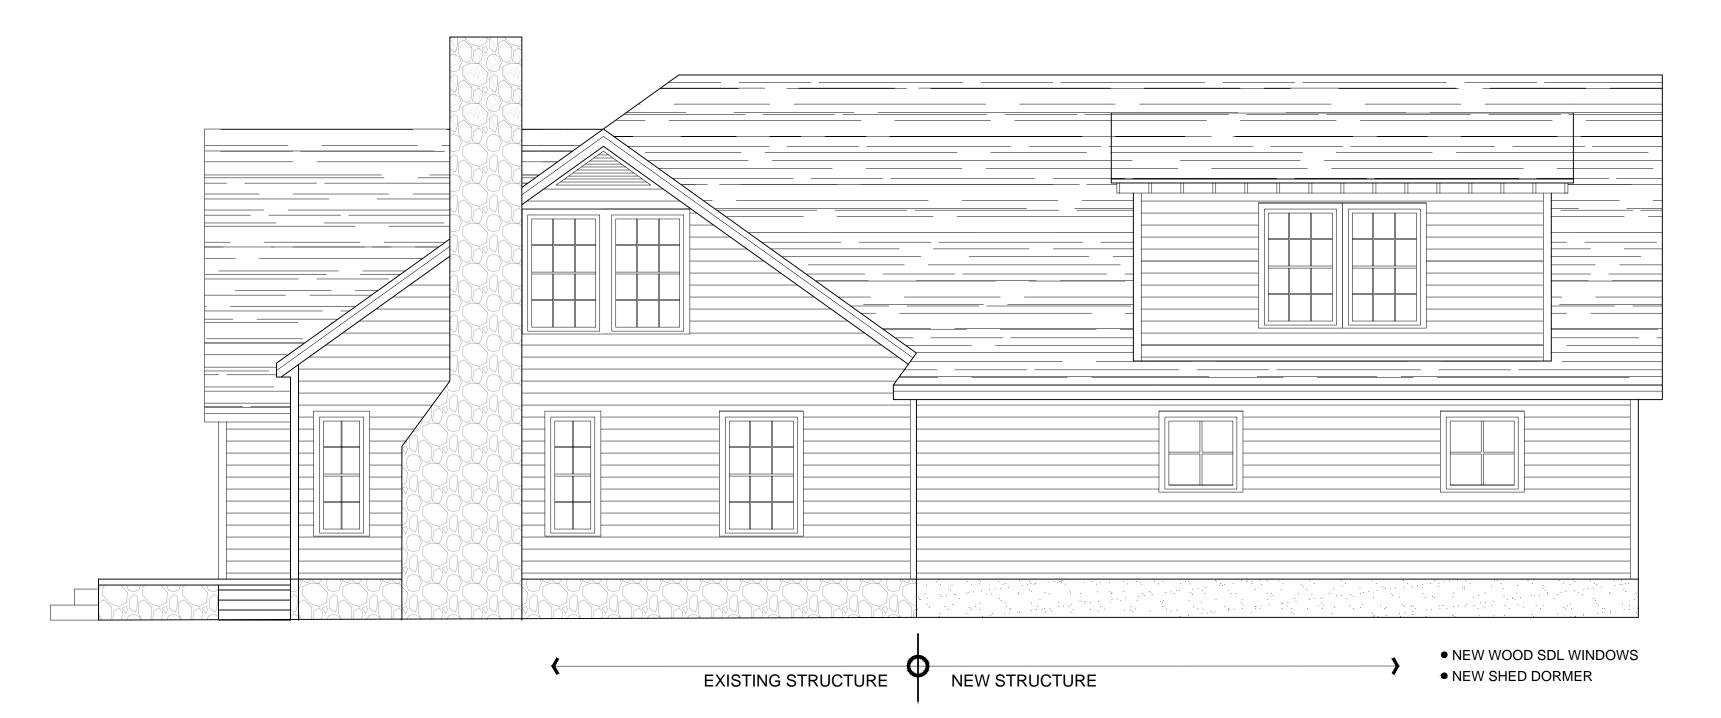

1 EXISTING FRONT ELEVATION
A3 SCALE: 1/8" = 1'-0"

3 EXISTING REAR ELEVATION
A3 SCALE: 1/8" = 1'-0"

2 EXISTING LEFT SIDE ELEVATION
A3 SCALE: 1/8" = 1'-0"

4 EXISTING RIGHT SIDE ELEVATION
A3 SCALE: 1/8" = 1'-0"