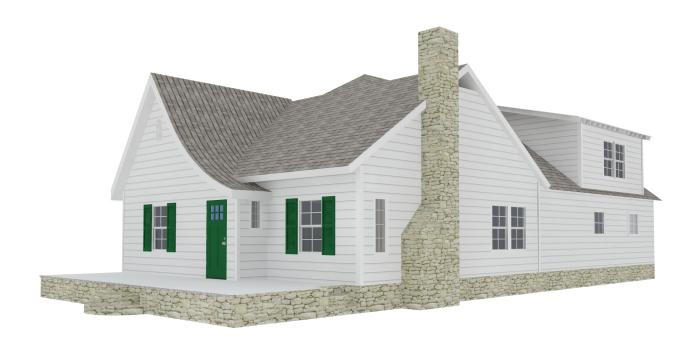

REMOVE EXISTING VINYL SIDINGREPAINT

• NEW WOOD SDL WINDOWS

1 PROPOSED FRONT ELEVATION
A4 SCALE: 1/8" = 1'-0"

2 PROPOSED LEFT SIDE ELEVATION
A4 SCALE: 1/8" = 1'-0"

JIM SPENCER ARCHITECTS, PA

103 LLOYD STREET SECOND FLOOR CARRBORO, NC 27510