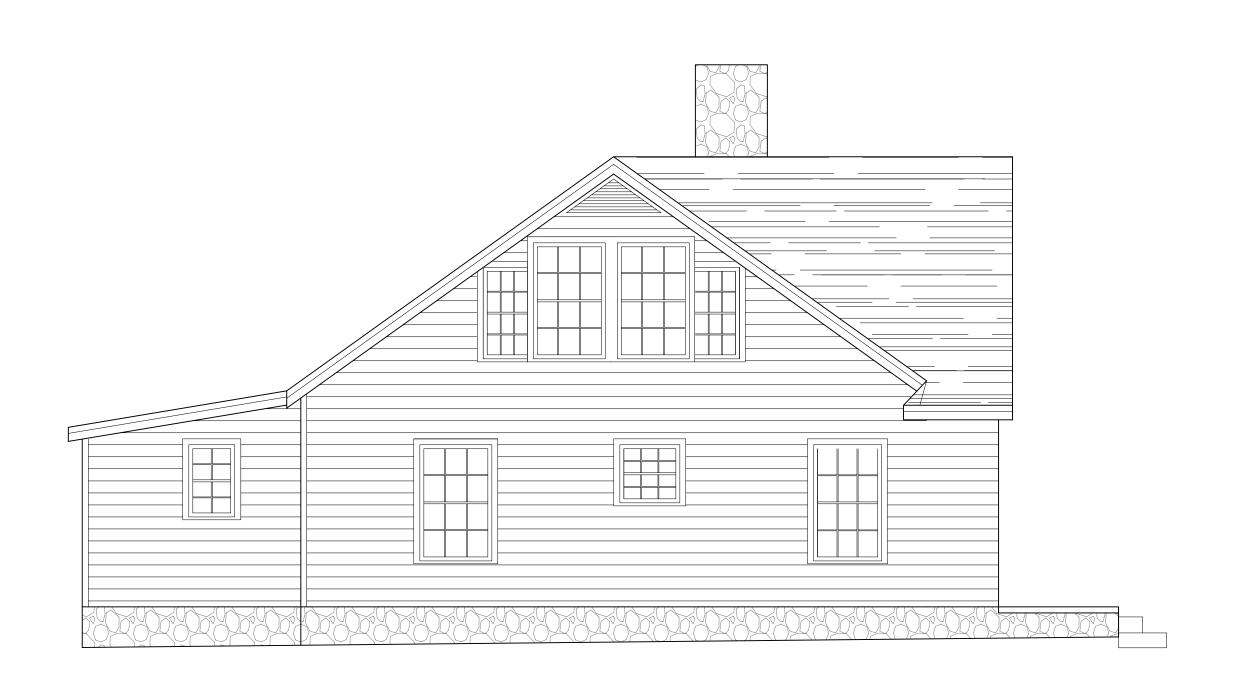

1 EXISTING FRONT ELEVATION
A3 SCALE: 1/8" = 1'-0"

3 EXISTING REAR ELEVATION
A3 SCALE: 1/8" = 1'-0"

2 EXISTING LEFT SIDE ELEVATION
A3 SCALE: 1/8" = 1'-0"

4 EXISTING RIGHT SIDE ELEVATION
A3 SCALE: 1/8" = 1'-0"