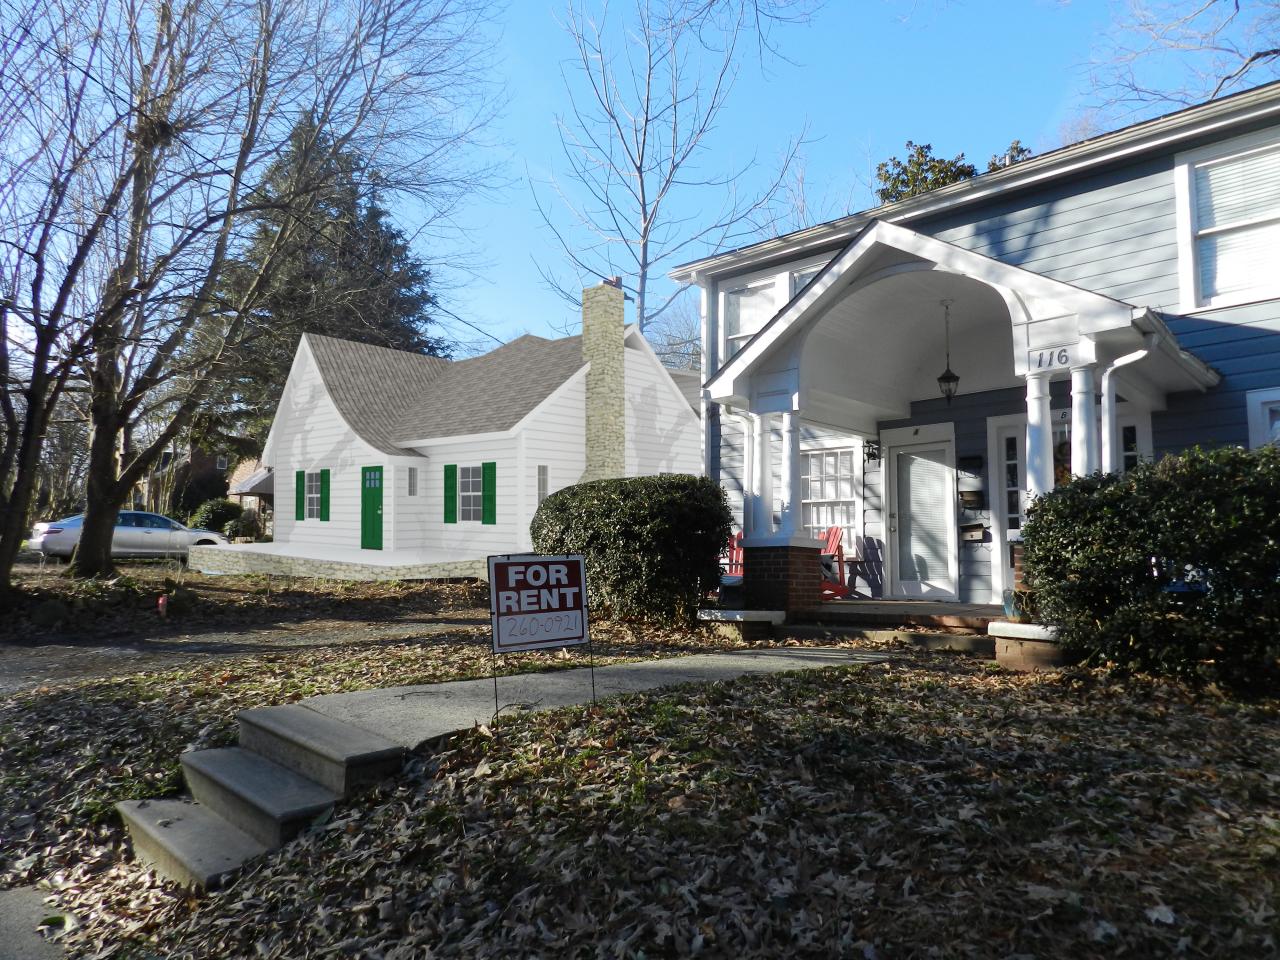

1 EXISTING FRONT ELEVATION
A3 SCALE: 1/8" = 1'-0"

3 EXISTING REAR ELEVATION
A3 SCALE: 1/8" = 1'-0"

2 EXISTING LEFT SIDE ELEVATION
A3 SCALE: 1/8" = 1'-0"

4 EXISTING RIGHT SIDE ELEVATION
A3 SCALE: 1/8" = 1'-0"