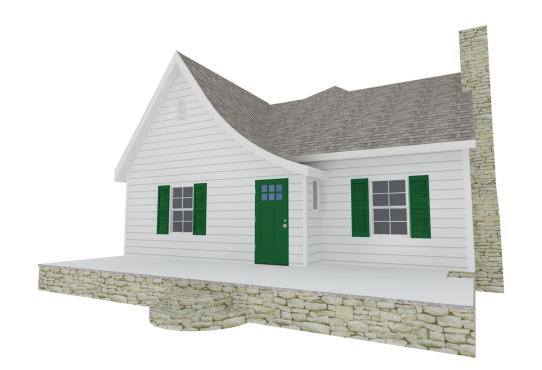

REMOVE EXISTING VINYL SIDINGREPAINT

• NEW WOOD SDL WINDOWS

1 PROPOSED FRONT ELEVATION
A4 SCALE: 1/8" = 1'-0"

2 PROPOSED LEFT SIDE ELEVATION
A4 SCALE: 1/8" = 1'-0"

JIM SPENCER ARCHITECTS, PA

103 LLOYD STREET SECOND FLOOR CARRBORO, NC 27510