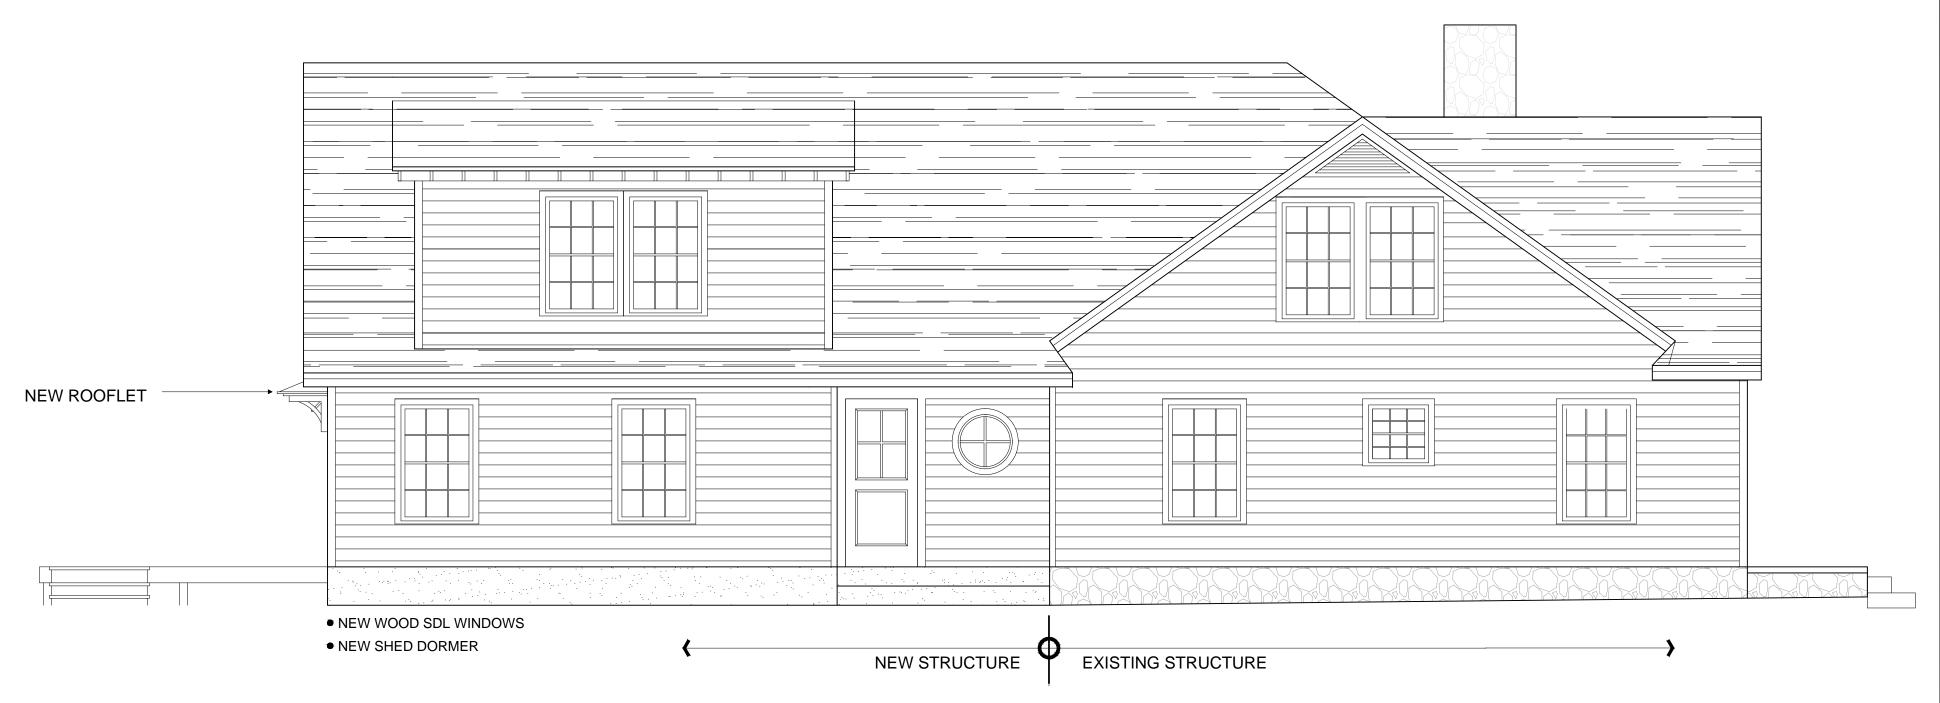

REMOVE EXISTING VINYL SIDINGREPAINT

• NEW WOOD SDL WINDOWS

1 PROPOSED FRONT ELEVATION
A4 SCALE: 1/8" = 1'-0"

2 PROPOSED LEFT SIDE ELEVATION
A4 SCALE: 1/8" = 1'-0"

JIM SPENCER ARCHITECTS, PA

103 LLOYD STREET SECOND FLOOR CARRBORO, NC 27510