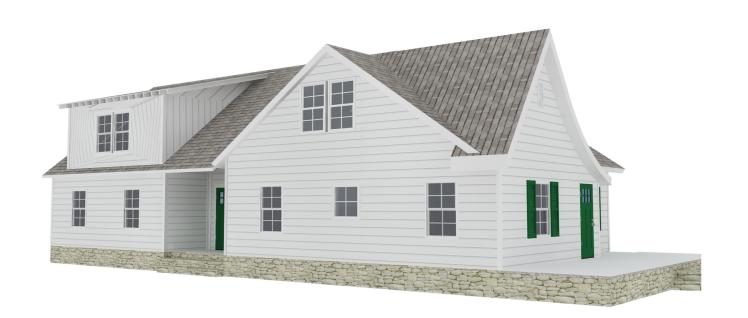

1 EXISTING FRONT ELEVATION
A3 SCALE: 1/8" = 1'-0"

3 EXISTING REAR ELEVATION
A3 SCALE: 1/8" = 1'-0"

2 EXISTING LEFT SIDE ELEVATION
A3 SCALE: 1/8" = 1'-0"

4 EXISTING RIGHT SIDE ELEVATION
A3 SCALE: 1/8" = 1'-0"