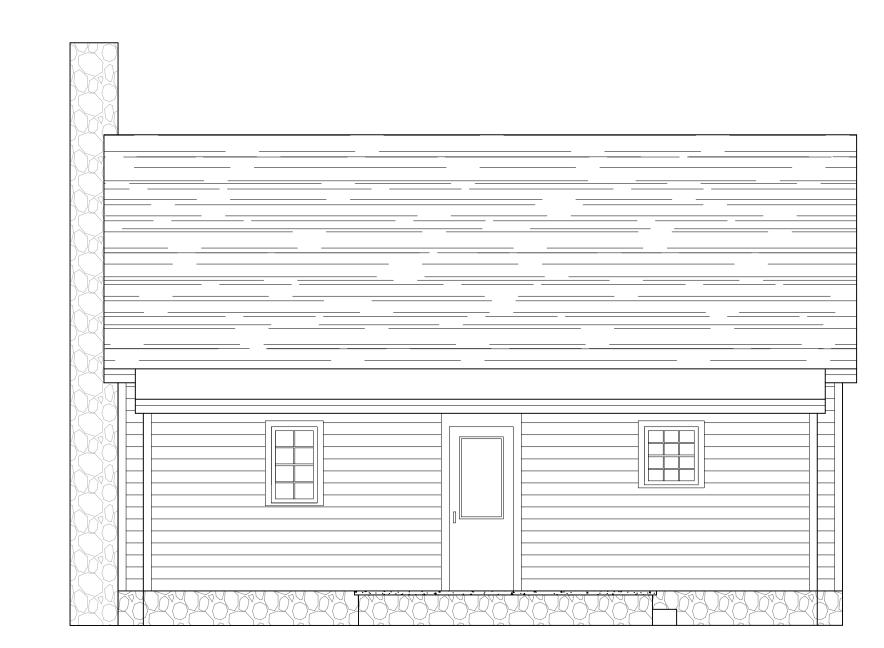

1 EXISTING FRONT ELEVATION
A3 SCALE: 1/8" = 1'-0"

3 EXISTING REAR ELEVATION
A3 SCALE: 1/8" = 1'-0"

2 EXISTING LEFT SIDE ELEVATION
A3 SCALE: 1/8" = 1'-0"

4 EXISTING RIGHT SIDE ELEVATION
A3 SCALE: 1/8" = 1'-0"