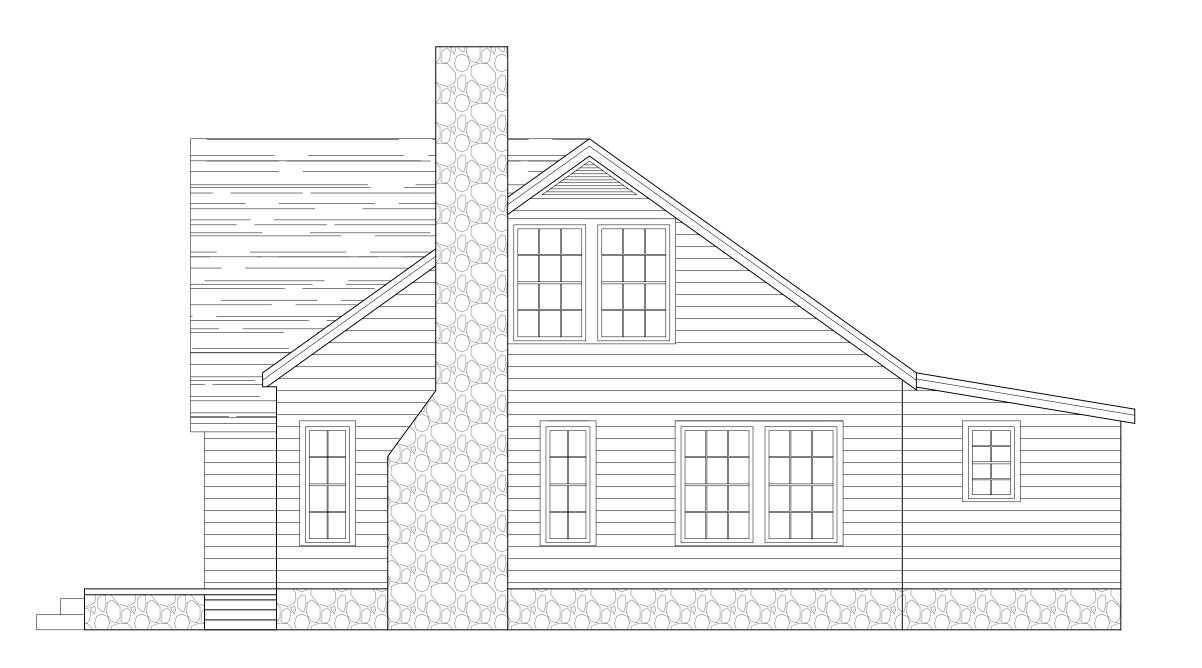

REMOVE EXISTING VINYL SIDINGREPAINT

• NEW WOOD SDL WINDOWS

1 PROPOSED FRONT ELEVATION
A4 SCALE: 1/8" = 1'-0"

2 PROPOSED LEFT SIDE ELEVATION
A4 SCALE: 1/8" = 1'-0"

JIM SPENCER ARCHITECTS, PA

103 LLOYD STREET SECOND FLOOR CARRBORO, NC 27510