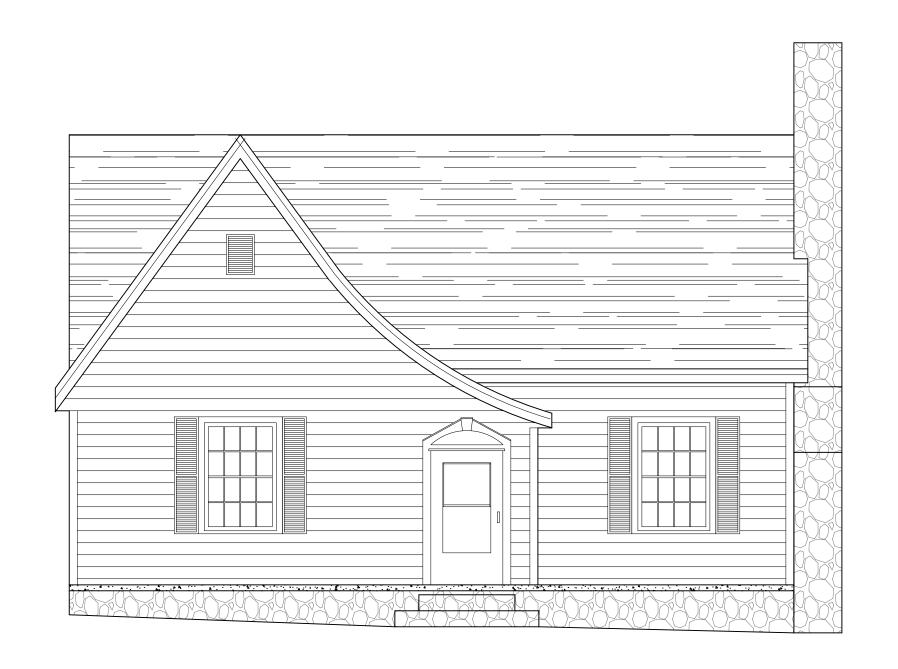

REMOVE EXISTING VINYL SIDINGREPAINT

• NEW WOOD SDL WINDOWS

1 PROPOSED FRONT ELEVATION
A4 SCALE: 1/8" = 1'-0"

2 PROPOSED LEFT SIDE ELEVATION
A4 SCALE: 1/8" = 1'-0"

JIM SPENCER ARCHITECTS, PA

103 LLOYD STREET SECOND FLOOR CARRBORO, NC 27510