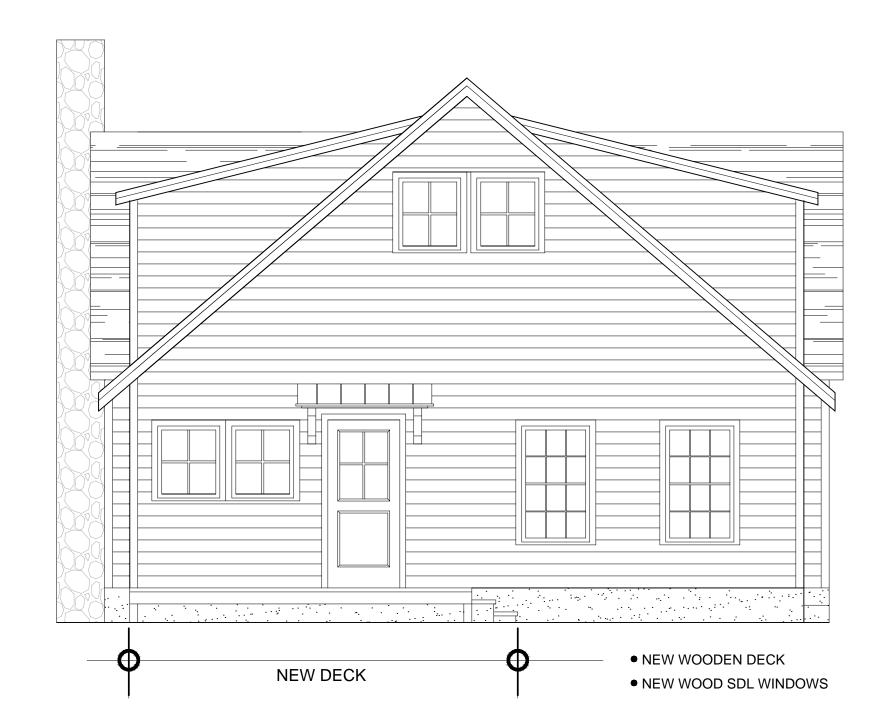

REMOVE EXISTING VINYL SIDINGREPAINT

• NEW WOOD SDL WINDOWS

1 PROPOSED FRONT ELEVATION
A4 SCALE: 1/8" = 1'-0"

2 PROPOSED LEFT SIDE ELEVATION
A4 SCALE: 1/8" = 1'-0"

JIM SPENCER ARCHITECTS, PA

103 LLOYD STREET SECOND FLOOR CARRBORO, NC 27510