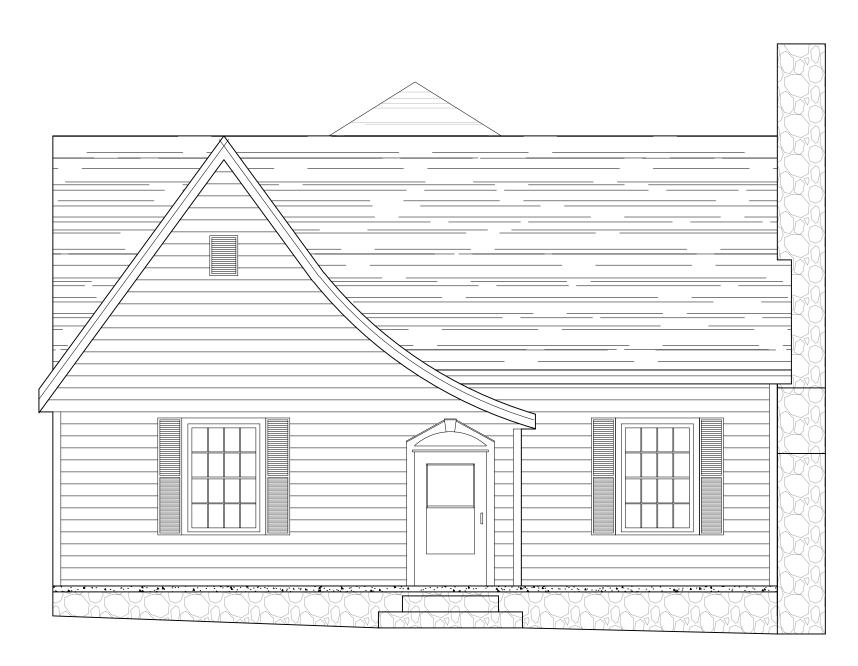

1 EXISTING FRONT ELEVATION
A3 SCALE: 1/8" = 1'-0"

3 EXISTING REAR ELEVATION
A3 SCALE: 1/8" = 1'-0"

2 EXISTING LEFT SIDE ELEVATION
A3 SCALE: 1/8" = 1'-0"

4 EXISTING RIGHT SIDE ELEVATION
A3 SCALE: 1/8" = 1'-0"