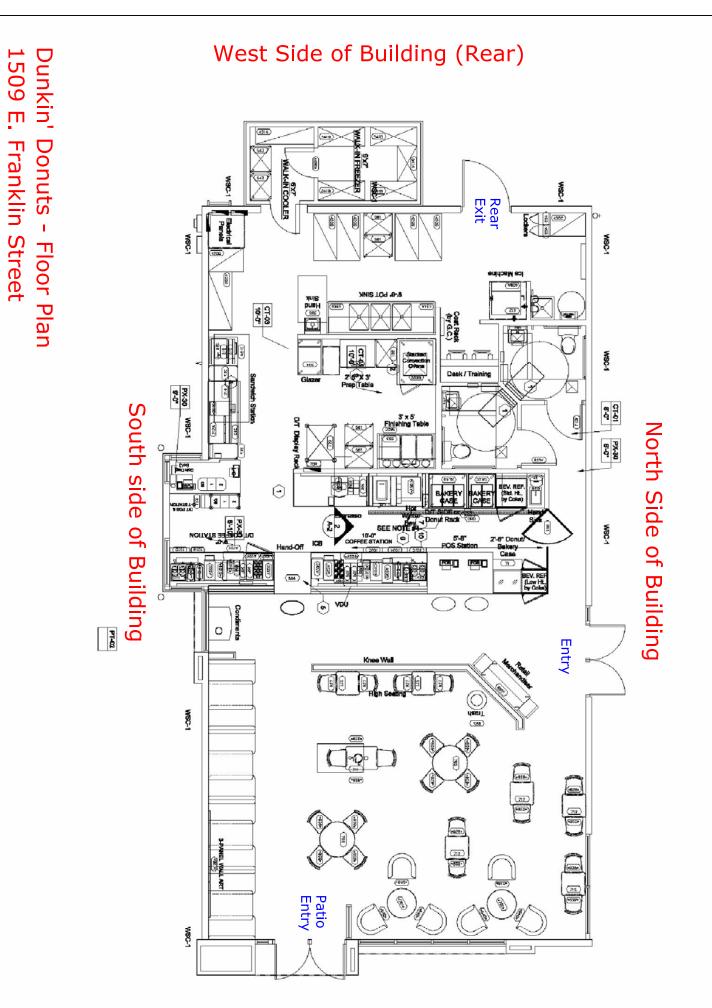

#### 4. Detailed Exterior Building Elevations: The detailed exterior elevations shall include the following

- **Detailed Building Elevations** a)
  - A detailed list including all materials, textures, and colors for each building. If all buildings are the same, a combined list of materials, texture, and colors is acceptable. All windows, doors, light fixtures, and other appurtenant features must indicate type, style, and color.
  - A straight-on, one-dimensional view of each building facade including front, side, and rear elevations.
  - Color renderings, sketches, or perspective drawings.

East Side of Building (Franklin Street)