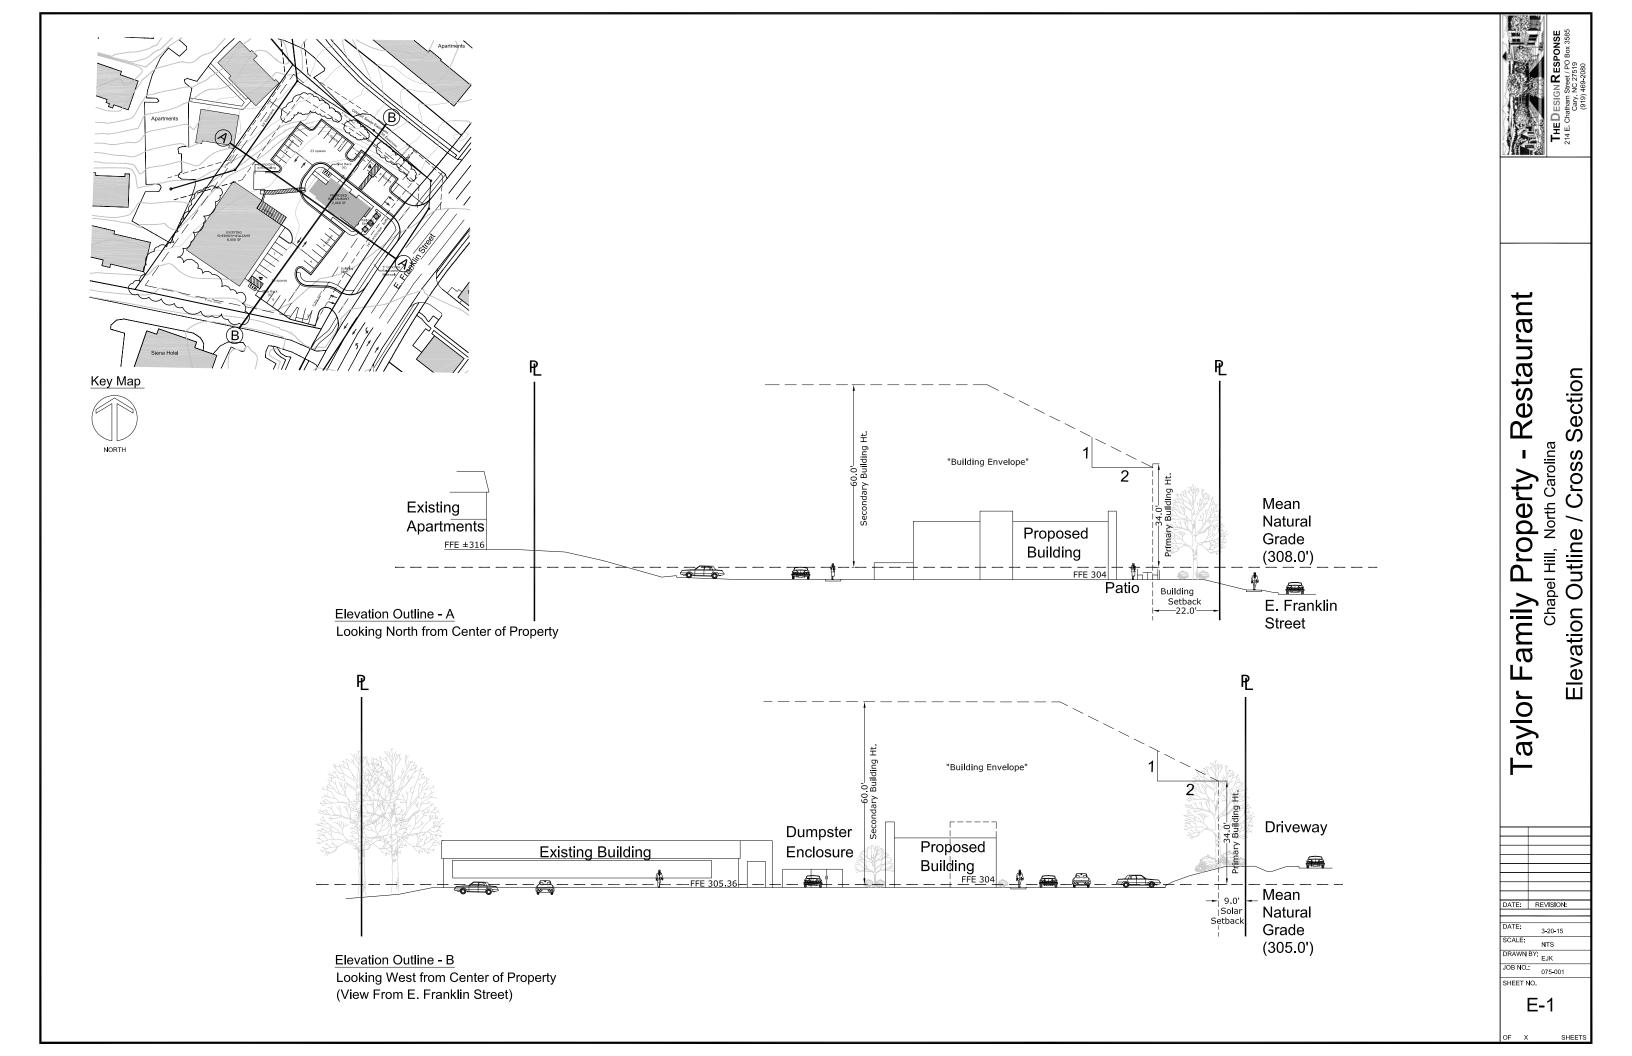

#### **Approved Site Plan**

The site plan for the development, as approved by the Town Council, or when applicable the Planning Board, clearly indicating all building footprints, parking areas, sidewalks and buffers. In particular, the site plan shall clearly indicate the specific buildings that are included in the application for building elevations approval. Finished first floor elevation (height above sea level) information shall also be provided for each building, including any applicable cross-section elevation changes.

#### The applicant should bring samples of all colors and materials to the Design Commission Meeting.

- b) Cross-Sections
  - Provide simple, typical cross-section(s) indicating how the buildings are placed on the site in relationship to topography, public access, existing vegetation, or other significant site features.
- Floor Plans c)
  - . Show the general interior layout of the building (this aids in understanding window locations, etc.) and the relationship of pedestrian circulation and entryways.
- d) Other
  - Indicate the location of all HVAC, chiller, and/or ventilation units. Show how these units will be screened from the view of any relevant public rights-of-way.