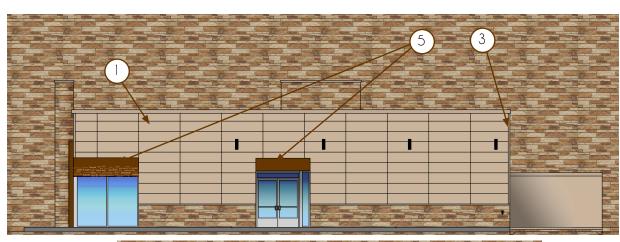

#### Fiber Cement Panels

Nichiha Illuminations Series Fiber Cement Panels with concealed fastener system. 18"x72" panels, pre-primed and painted in the field. PT-05

## 5 Awning

Optional metal louver awning. <u>Click for more details</u>