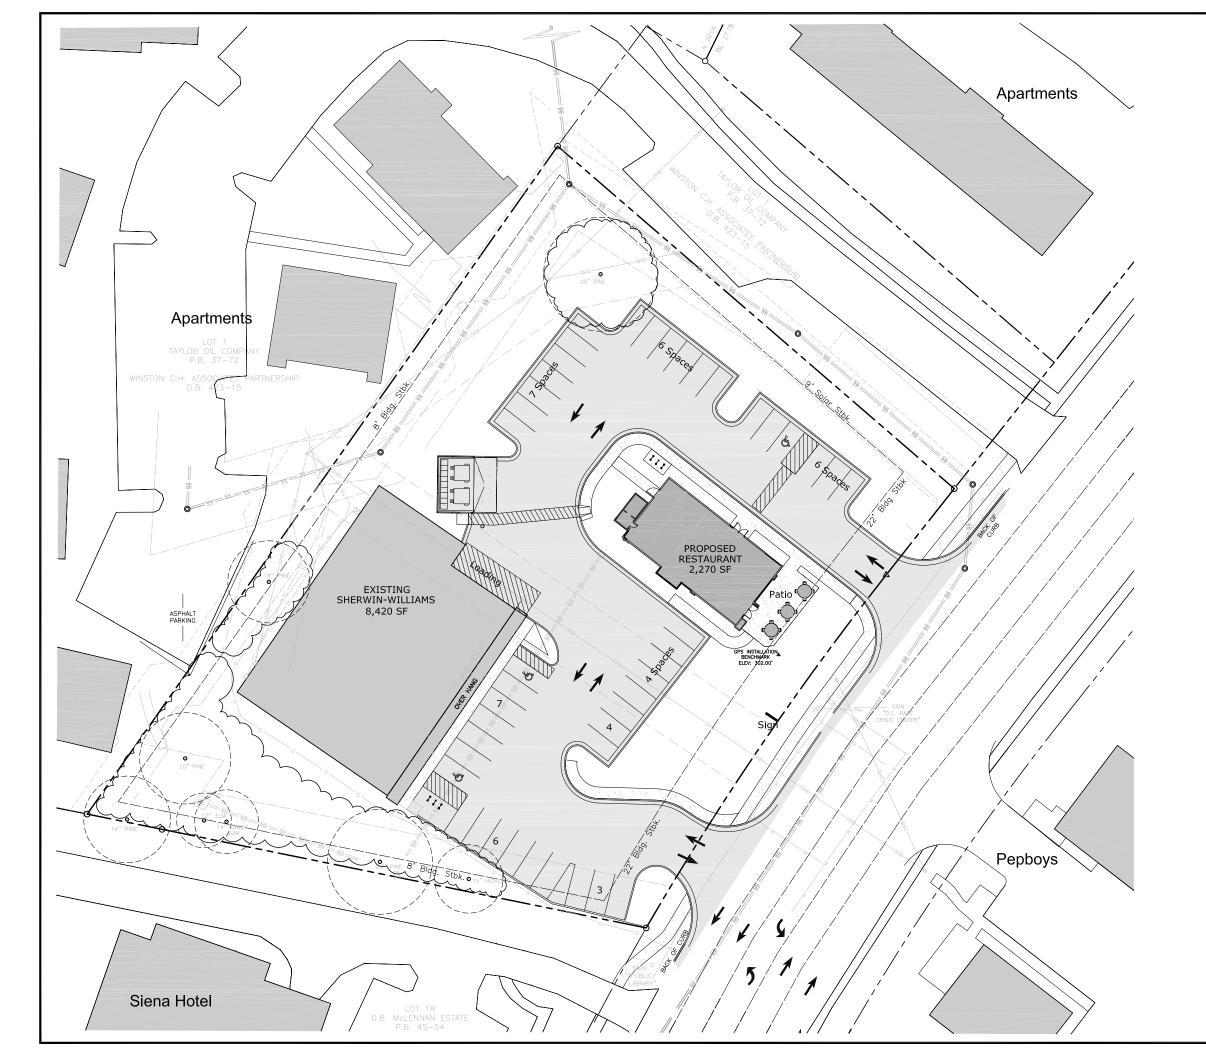

#### **Approved Site Plan**

The site plan for the development, as approved by the Town Council, or when applicable the Planning Board, clearly indicating all building footprints, parking areas, sidewalks and buffers. In particular, the site plan shall clearly indicate the specific buildings that are included in the application for building elevations approval. Finished first floor elevation (height above sea level) information shall also be provided for each building, including any applicable cross-section elevation changes.

#### Site Data

Pin Number: 9789-93-9745

Street Address: 1507 & 1509 E. Franklin Street

Owner / Developer:

Taylor Family Properties, LLC 1645 Westbrook Plaza Drive Winston Salem, NC 27103

Net Acreage: 1.54 AC / 67,160 SF Gross Land Area: 1.69 AC / 73,825 SF

Zoning: CC - Community Commercial

SUP: PD-SC Planned Development-Shopping Center

Existing Use: Sherwin-Williams Store Vacant - Gas Station w/ Canopy

Proposed Use: Sherwin-Williams Store Restaurant

Building SF: Sherwin-Williams Store - 8,420 SF Restaurant - 2,270 SF

Total Existing Floor Area: 9,389 SF Total Proposed Floor Area: 10,690 SF Total Increase in Floor Area: 1,301 SF (12%) (Note: Increase is under 2,500 SF allowed for SUP Minor Change)

Existing Vehicle Parking: 42 Spaces Required Vehicle Parking: 49 Spaces Proposed Vehicle Parking: Retail - 20 Spaces Restaurant - 23 Spaces

Proposed Bicycle Parking: 13 Spaces

Impervious Surface Existing: 40,572 SF (55%) Impervious Surface Proposed: 38,068 SF (52%) Impervious Surface Change: -2,504 SF (-3%)

DATE: REVISION:

3-19-15

1"=20' DRAWN BY: EJK JOB NO.: 075-001 SHEET NO.