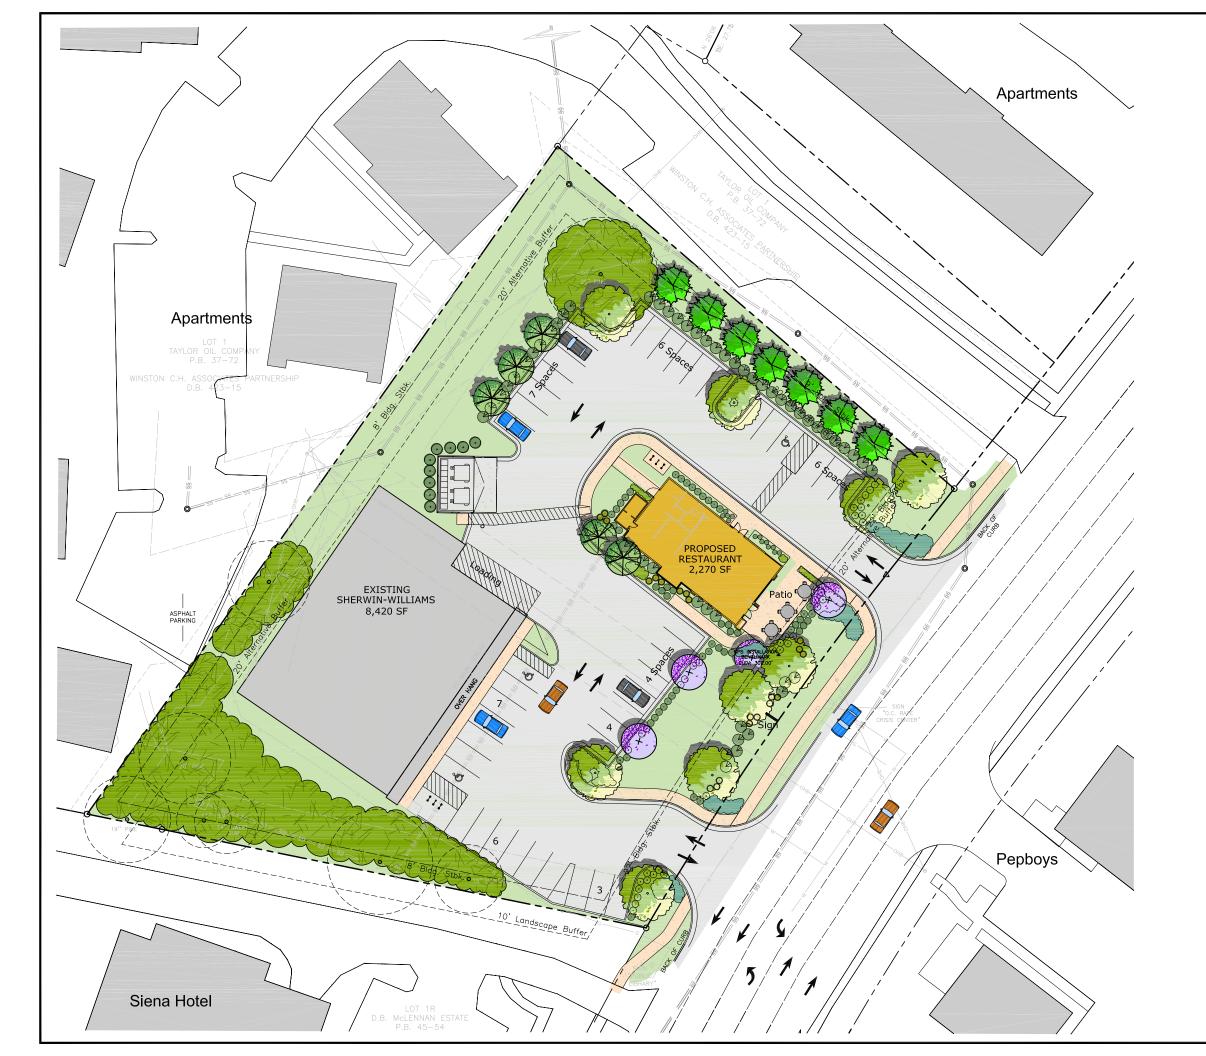

#### **Approved Site Plan**

The site plan for the development, as approved by the Town Council, or when applicable the Planning Board, clearly indicating all building footprints, parking areas, sidewalks and buffers. In particular, the site plan shall clearly indicate the specific buildings that are included in the application for building elevations approval. Finished first floor elevation (height above sea level) information shall also be provided for each building, including any applicable cross-section elevation changes.

#### Site Data

Pin Number: 9789-93-9745

Street Address: 1507 & 1509 E. Franklin Street

Owner / Developer:

Taylor Family Properties, LLC 1645 Westbrook Plaza Drive Winston Salem, NC 27103

Net Acreage: 1.54 AC / 67,160 SF Gross Land Area: 1.69 AC / 73,825 SF

Zoning: CC - Community Commercial

SUP: PD-SC Planned Development-Shopping Center

Existing Use: Sherwin-Williams Store Vacant - Gas Station w/ Canopy

Proposed Use: Sherwin-Williams Store Restaurant

Building SF: Sherwin-Williams Store - 8,420 SF Restaurant - 2,270 SF

Total Existing Floor Area: 9,389 SF Total Proposed Floor Area: 10,690 SF Total Increase in Floor Area: 1,301 SF (12%) (Note: Increase is under 2,500 SF allowed for SUP Minor Change)

Existing Vehicle Parking: 42 Spaces Required Vehicle Parking: 49 Spaces Proposed Vehicle Parking: Retail - 20 Spaces Restaurant - 23 Spaces

Proposed Bicycle Parking: 13 Spaces

Impervious Surface Existing: 40,572 SF (55%) Impervious Surface Proposed: 38,068 SF (52%) Impervious Surface Change: -2,504 SF (-3%)

DATE: REVISION:

3-20-15

1"=20' DRAWN BY: EJK JOB NO: 075-001 SHEET NO.