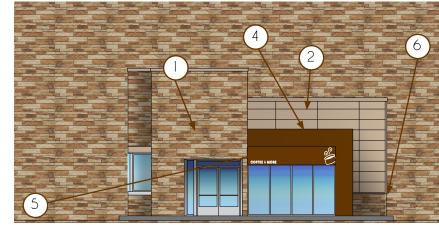

#### Fiber Cement Panels

Nichiha Illuminations Series Fiber Cement Panels with concealed fastener system. 18"x72" panels, pre-primed and painted in the field. PT-05

## 2 LedgeStone

Nichiha LedgeStone

## 4) Brown Design Element

EIFS brown band. Or <u>Alternate ACM system</u>

## 5 Awning

Optional metal louver awning. <u>Click for more details</u>