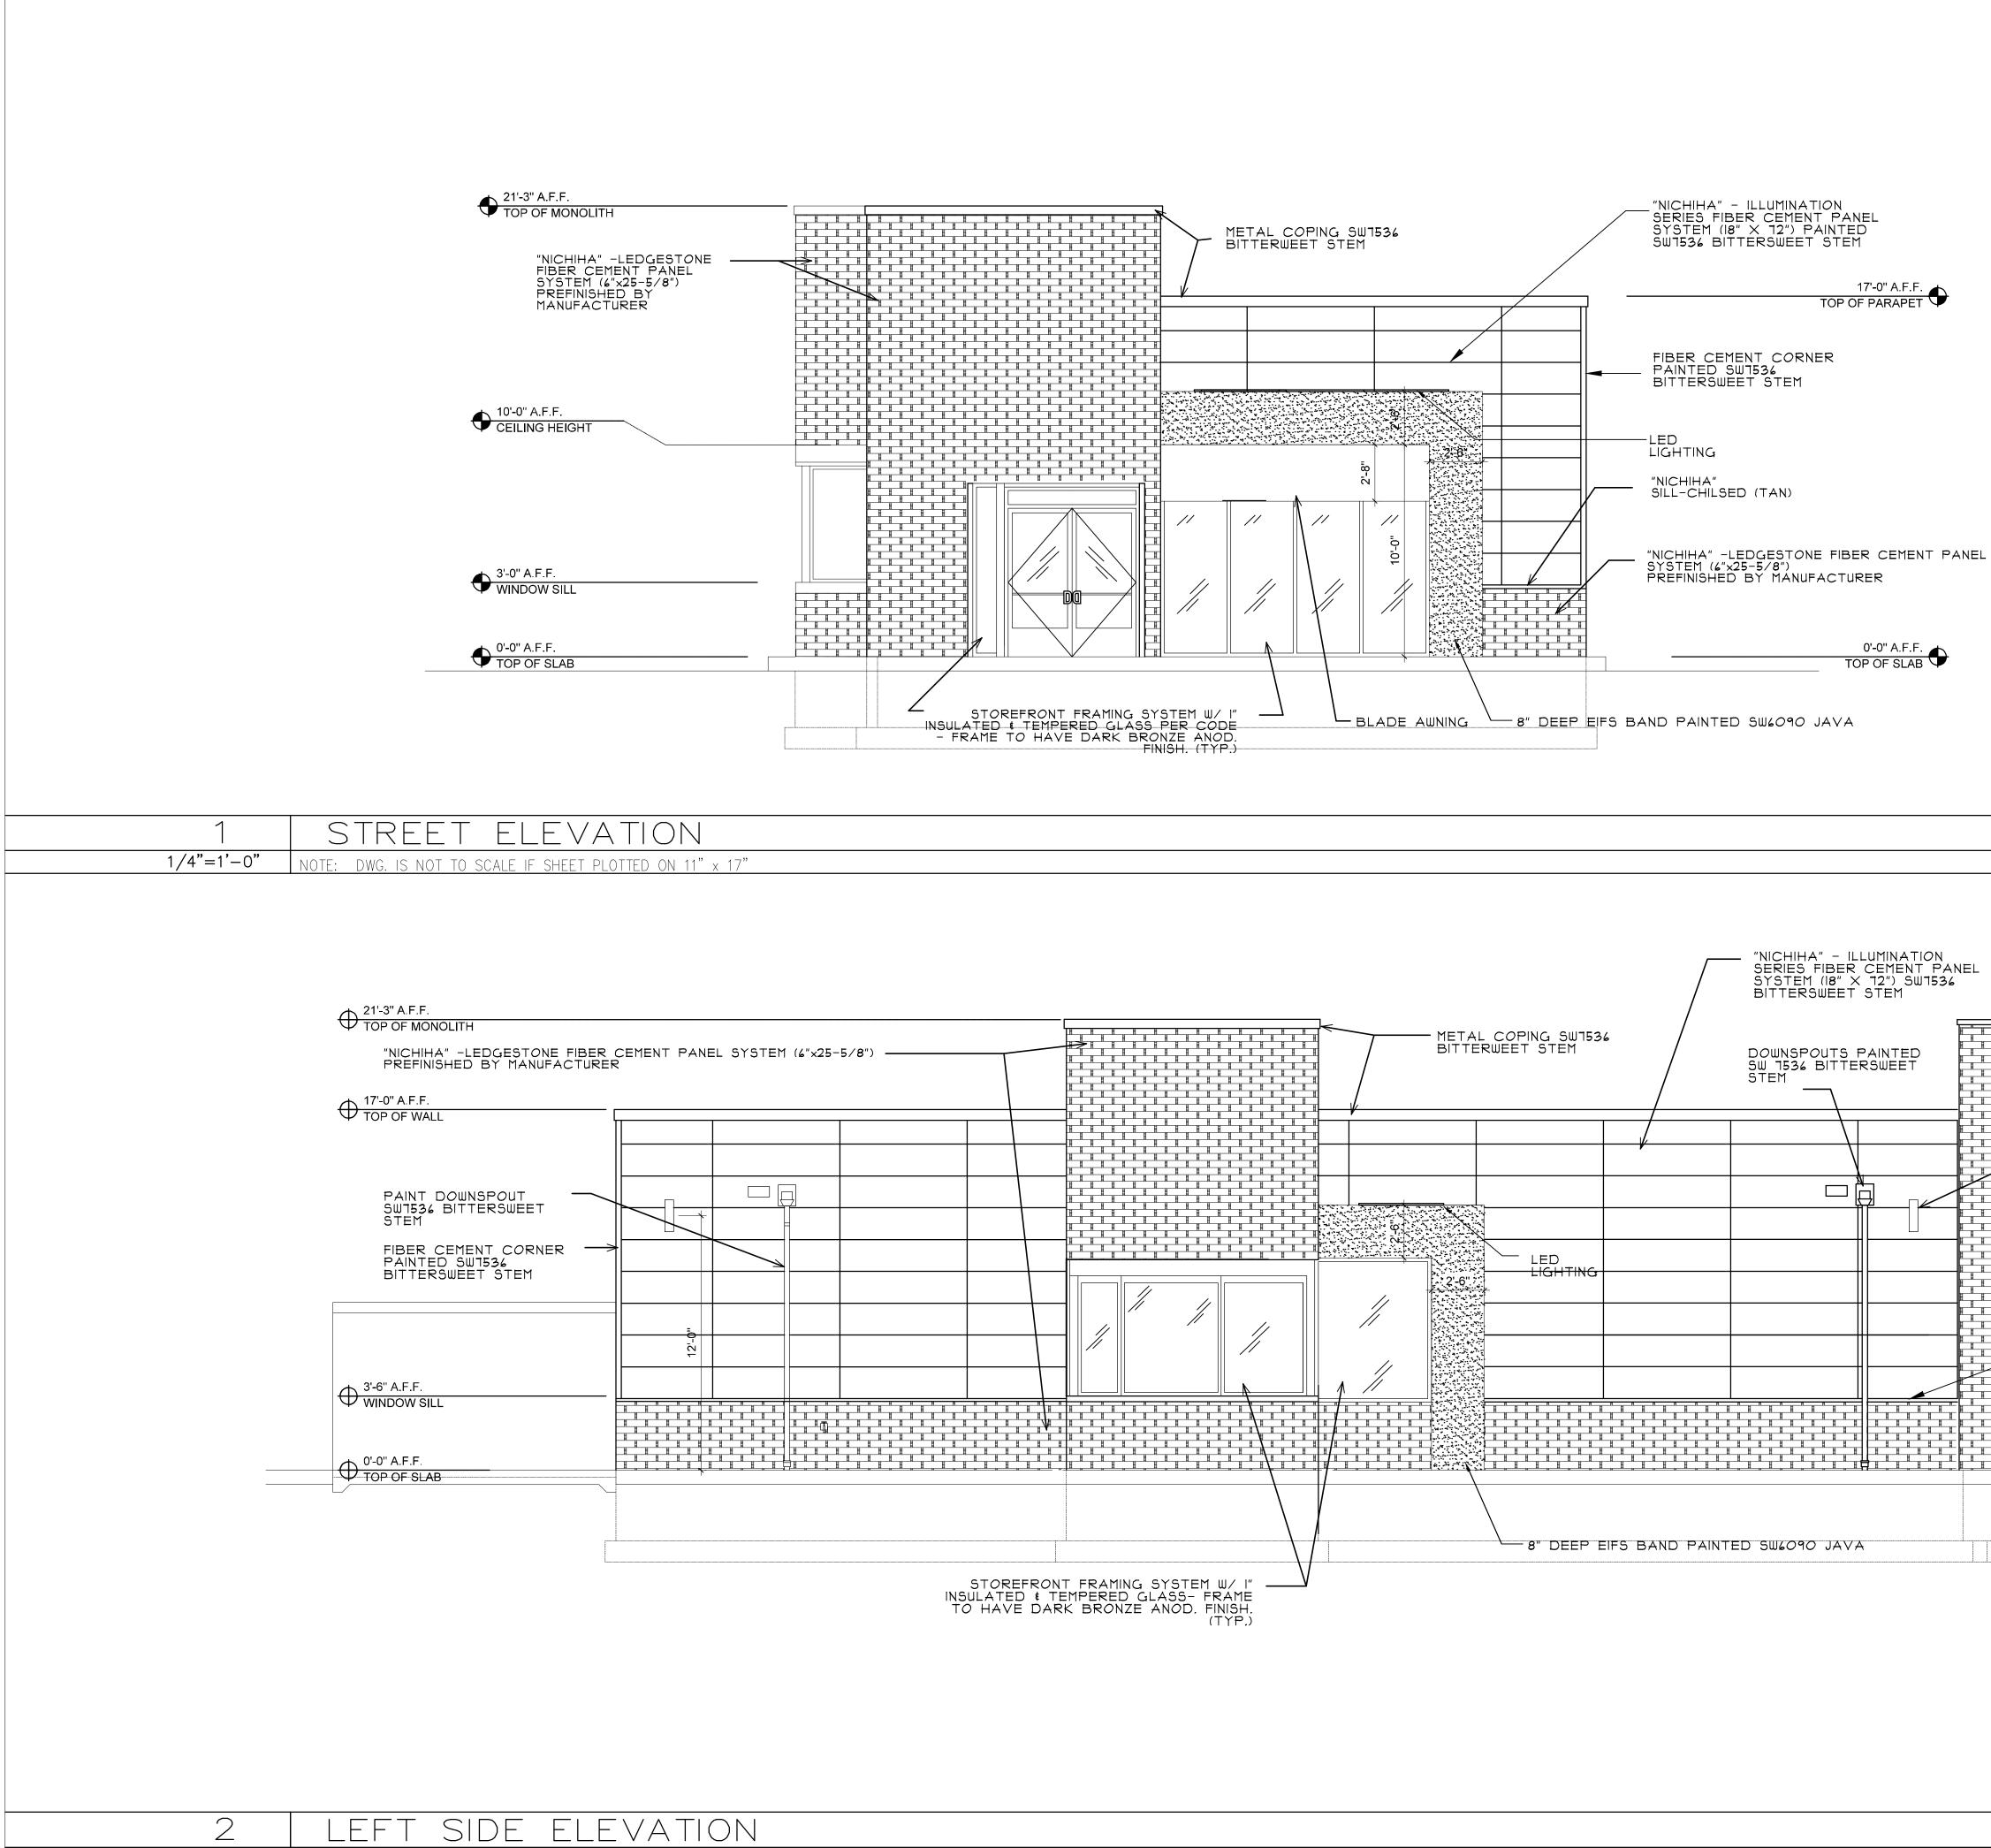

#### 4. Detailed Exterior Building Elevations: The detailed exterior elevations shall include the following

- **Detailed Building Elevations** a)
  - A detailed list including all materials, textures, and colors for each building. If all buildings are the same, a combined list of materials, texture, and colors is acceptable. All windows, doors, light fixtures, and other appurtenant features must indicate type, style, and color.
  - A straight-on, one-dimensional view of each building facade including front, side, and rear elevations.
  - Color renderings, sketches, or perspective drawings.

#### The applicant should bring samples of all colors and materials to the Design Commission Meeting.

- b) Cross-Sections
  - Provide simple, typical cross-section(s) indicating how the buildings are placed on the site in relationship to topography, public access, existing vegetation, or other significant site features.
- Floor Plans c)
  - . Show the general interior layout of the building (this aids in understanding window locations, etc.) and the relationship of pedestrian circulation and entryways.
- d) Other
  - Indicate the location of all HVAC, chiller, and/or ventilation units. Show how these units will be screened from the view of any relevant public rights-of-way.

<sup>1/4&</sup>quot;=1'-0" NOTE: DWG. IS NOT TO SCALE IF SHEET PLOTTED ON 11" x 17"

| ≡L                                                                                                                                                                                            | architecture<br>APEX, NC 21502<br>(99)342-8088/342-8154 FAX<br>planaarch <sup>®</sup> bellsouth.net |
|-----------------------------------------------------------------------------------------------------------------------------------------------------------------------------------------------|-----------------------------------------------------------------------------------------------------|
|                                                                                                                                                                                               |                                                                                                     |
| 21'-3" A.F.F.<br>TOP OF MONOLITH<br>17'-0" A.F.F.<br>TOP OF PARAPET<br>EXTERIOR WALL SCONCE.<br>SP 8340-10/9008-12.<br>CENTER ON PANEL<br>10'-0" A.F.F.<br>TOP OF STOREFRONT / CEILING HEIGHT | BESCRIPTION DATE DESCRIPTION                                                                        |
| °NICHIHA"<br>SILL-CHILSED (TAN)<br>0'-0" A.F.F.<br>TOP OF SLAB €                                                                                                                              | 1509 EAST FRANKLIN CHAPEL HILL, NC<br>EXTERIOR ELEVATIONS                                           |
|                                                                                                                                                                                               | 1509 EAST<br>EXTERIOR                                                                               |