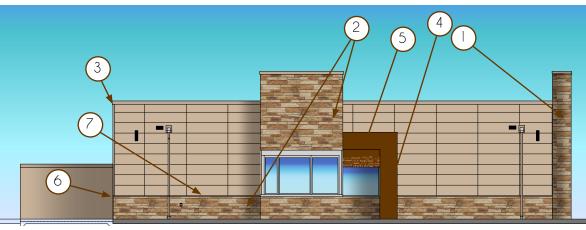

#### Fiber Cement Panels

Nichiha Illuminations Series Fiber Cement Panels with concealed fastener system. 18"x72" panels, pre-primed and painted in the field. PT-05

## 2 LedgeStone

Nichiha LedgeStone

## 3 Fiber Cement Corner

Nichiha Fiber Cement corner.

## 4) Brown Design Element

EIFS brown band. Or <u>Alternate ACM system</u>

## 5 Awning

Optional metal louver awning. <u>Click for more details</u>

#### 6 LedgeStone Corner

Nichiha LedgeStone Fiber Cement corner.

## 7 Sil

Nichiha Sill Chiseled Tan

## 8 CAD Elevations