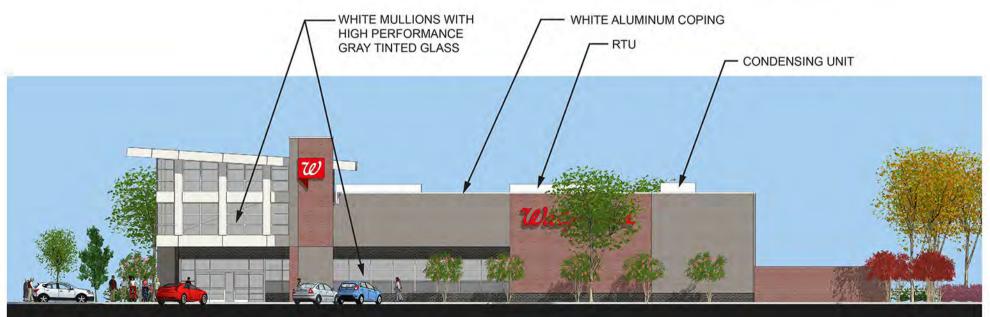

4. **Detailed Exterior Building Elevations:** The detailed exterior elevations shall include the following

- a) Detailed Building Elevations
  - A detailed list including all materials, textures, and colors for each building. If all buildings are the same, a combined list of materials, texture, and colors is acceptable. All windows, doors, light fixtures, and other appurtenant features must indicate type, style, and color.
  - A straight-on, one-dimensional view of each building façade including front, side, and rear elevations.
  - Color renderings, sketches, or perspective drawings.

The applicant should bring samples of all colors and materials to the Design Commission Meeting.

- b) Cross-Sections
  - Provide simple, typical cross-section(s) indicating how the buildings are placed on the site in relationship to topography, public access, existing vegetation, or other significant site features.
- c) Floor Plans
  - Show the general interior layout of the building (this aids in understanding window locations, etc.) and the relationship of pedestrian circulation and entryways.
- d) Other
  - Indicate the location of all HVAC, chiller, and/or ventilation units. Show how these units will be screened from the view of any relevant public rights-of-way.