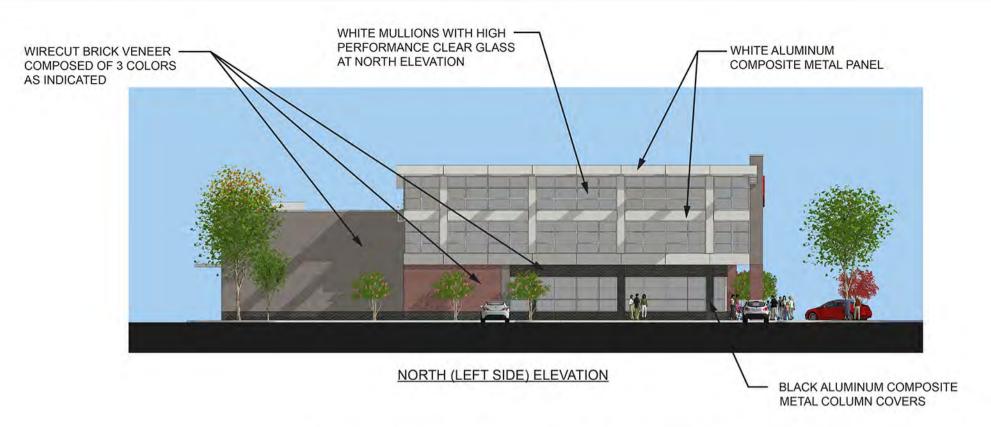

4. **Detailed Exterior Building Elevations:** The detailed exterior elevations shall include the following

- a) Detailed Building Elevations
  - A detailed list including all materials, textures, and colors for each building. If all buildings are the same, a combined list of materials, texture, and colors is acceptable. All windows, doors, light fixtures, and other appurtenant features must indicate type, style, and color.
  - A straight-on, one-dimensional view of each building façade including front, side, and rear elevations.
  - Color renderings, sketches, or perspective drawings.

The applicant should bring samples of all colors and materials to the Design Commission Meeting.

- b) Cross-Sections
  - Provide simple, typical cross-section(s) indicating how the buildings are placed on the site in relationship to topography, public access, existing vegetation, or other significant site features.
- c) Floor Plans
  - Show the general interior layout of the building (this aids in understanding window locations, etc.) and the relationship of pedestrian circulation and entryways.
- d) Other
  - Indicate the location of all HVAC, chiller, and/or ventilation units. Show how these units will be screened from the view of any relevant public rights-of-way.

All detailed building elevation plans must be the <u>final</u> versions. Any subsequent elevation modifications, or changes in materials, color, etc., must be resubmitted for approval. If the Design Commission makes decisions based on any renderings, sketches or artists drawings presented at the meeting, these graphics will become the property of the Town and will need to be submitted for the formal record.