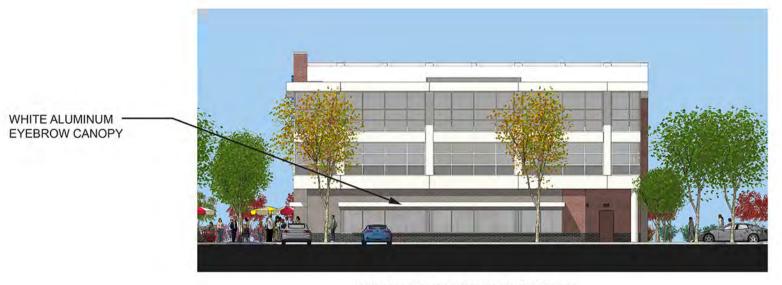

4. **Detailed Exterior Building Elevations:** The detailed exterior elevations shall include the following

- a) Detailed Building Elevations
  - A detailed list including all materials, textures, and colors for each building. If all buildings are the same, a combined list of materials, texture, and colors is acceptable. All windows, doors, light fixtures, and other appurtenant features must indicate type, style, and color.
  - A straight-on, one-dimensional view of each building façade including front, side, and rear elevations.
  - Color renderings, sketches, or perspective drawings.

The applicant should bring samples of all colors and materials to the Design Commission Meeting.

- b) Cross-Sections
  - Provide simple, typical cross-section(s) indicating how the buildings are placed on the site in relationship to topography, public access, existing vegetation, or other significant site features.
- c) Floor Plans
  - Show the general interior layout of the building (this aids in understanding window locations, etc.) and the relationship of pedestrian circulation and entryways.
- d) Other
  - Indicate the location of all HVAC, chiller, and/or ventilation units. Show how these units will be screened from the view of any relevant public rights-of-way.

All detailed building elevation plans must be the <u>final</u> versions. Any subsequent elevation modifications, or changes in materials, color, etc., must be resubmitted for approval. If the Design Commission makes decisions based on any renderings, sketches or artists drawings presented at the meeting, these graphics will become the property of the Town and will need to be submitted for the formal record.