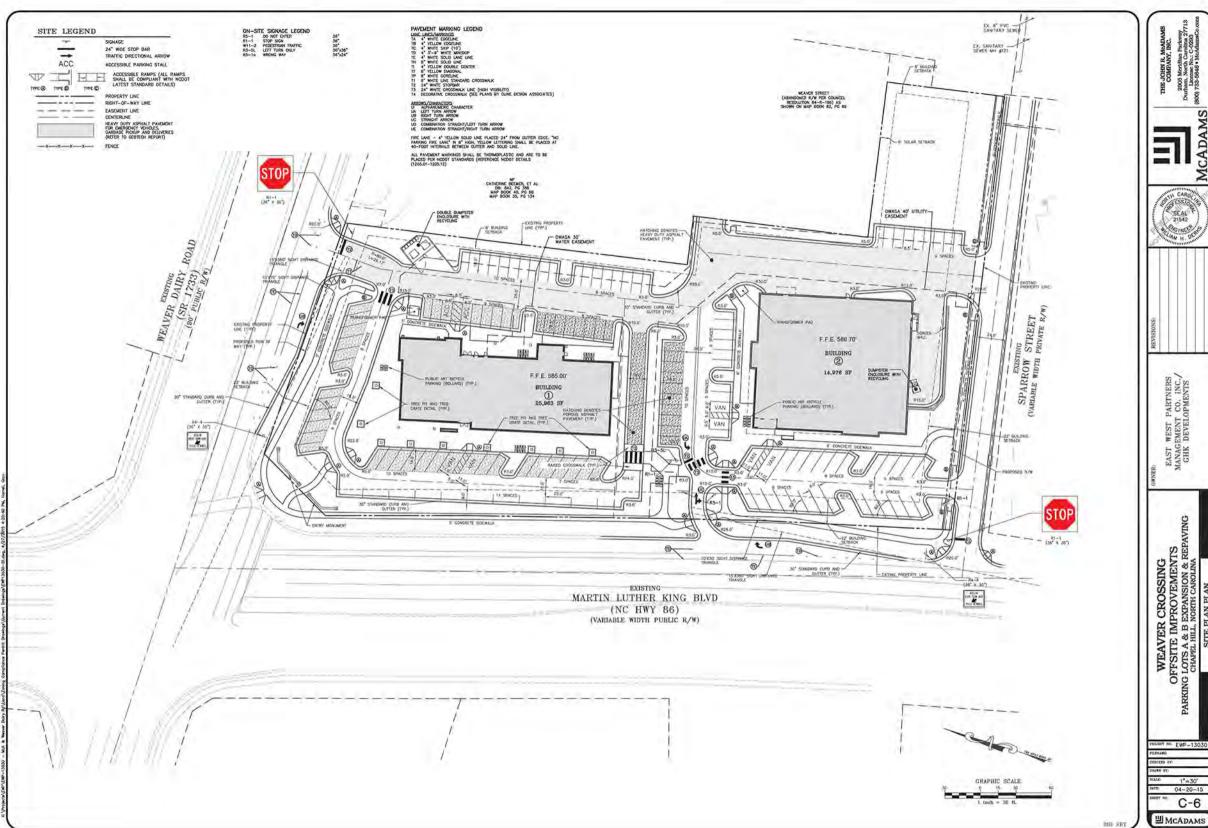

### DETAILED SUMMARY OF REQUIRED INFORMATION

X
1. Application fee (Refer to fee schedule)

X
2. Digital Files – provide digital files of all plans and documents

3. Approved Site Plan

X

X

The site plan for the development, as approved by the Town Council, or when applicable the Planning Board, clearly indicating all building footprints, parking areas, sidewalks and buffers. In particular, the site plan shall clearly indicate the specific buildings that are included in the application for building elevations approval. Finished first floor elevation (height above sea level) information shall also be provided for each building, including any applicable cross-section elevation changes.