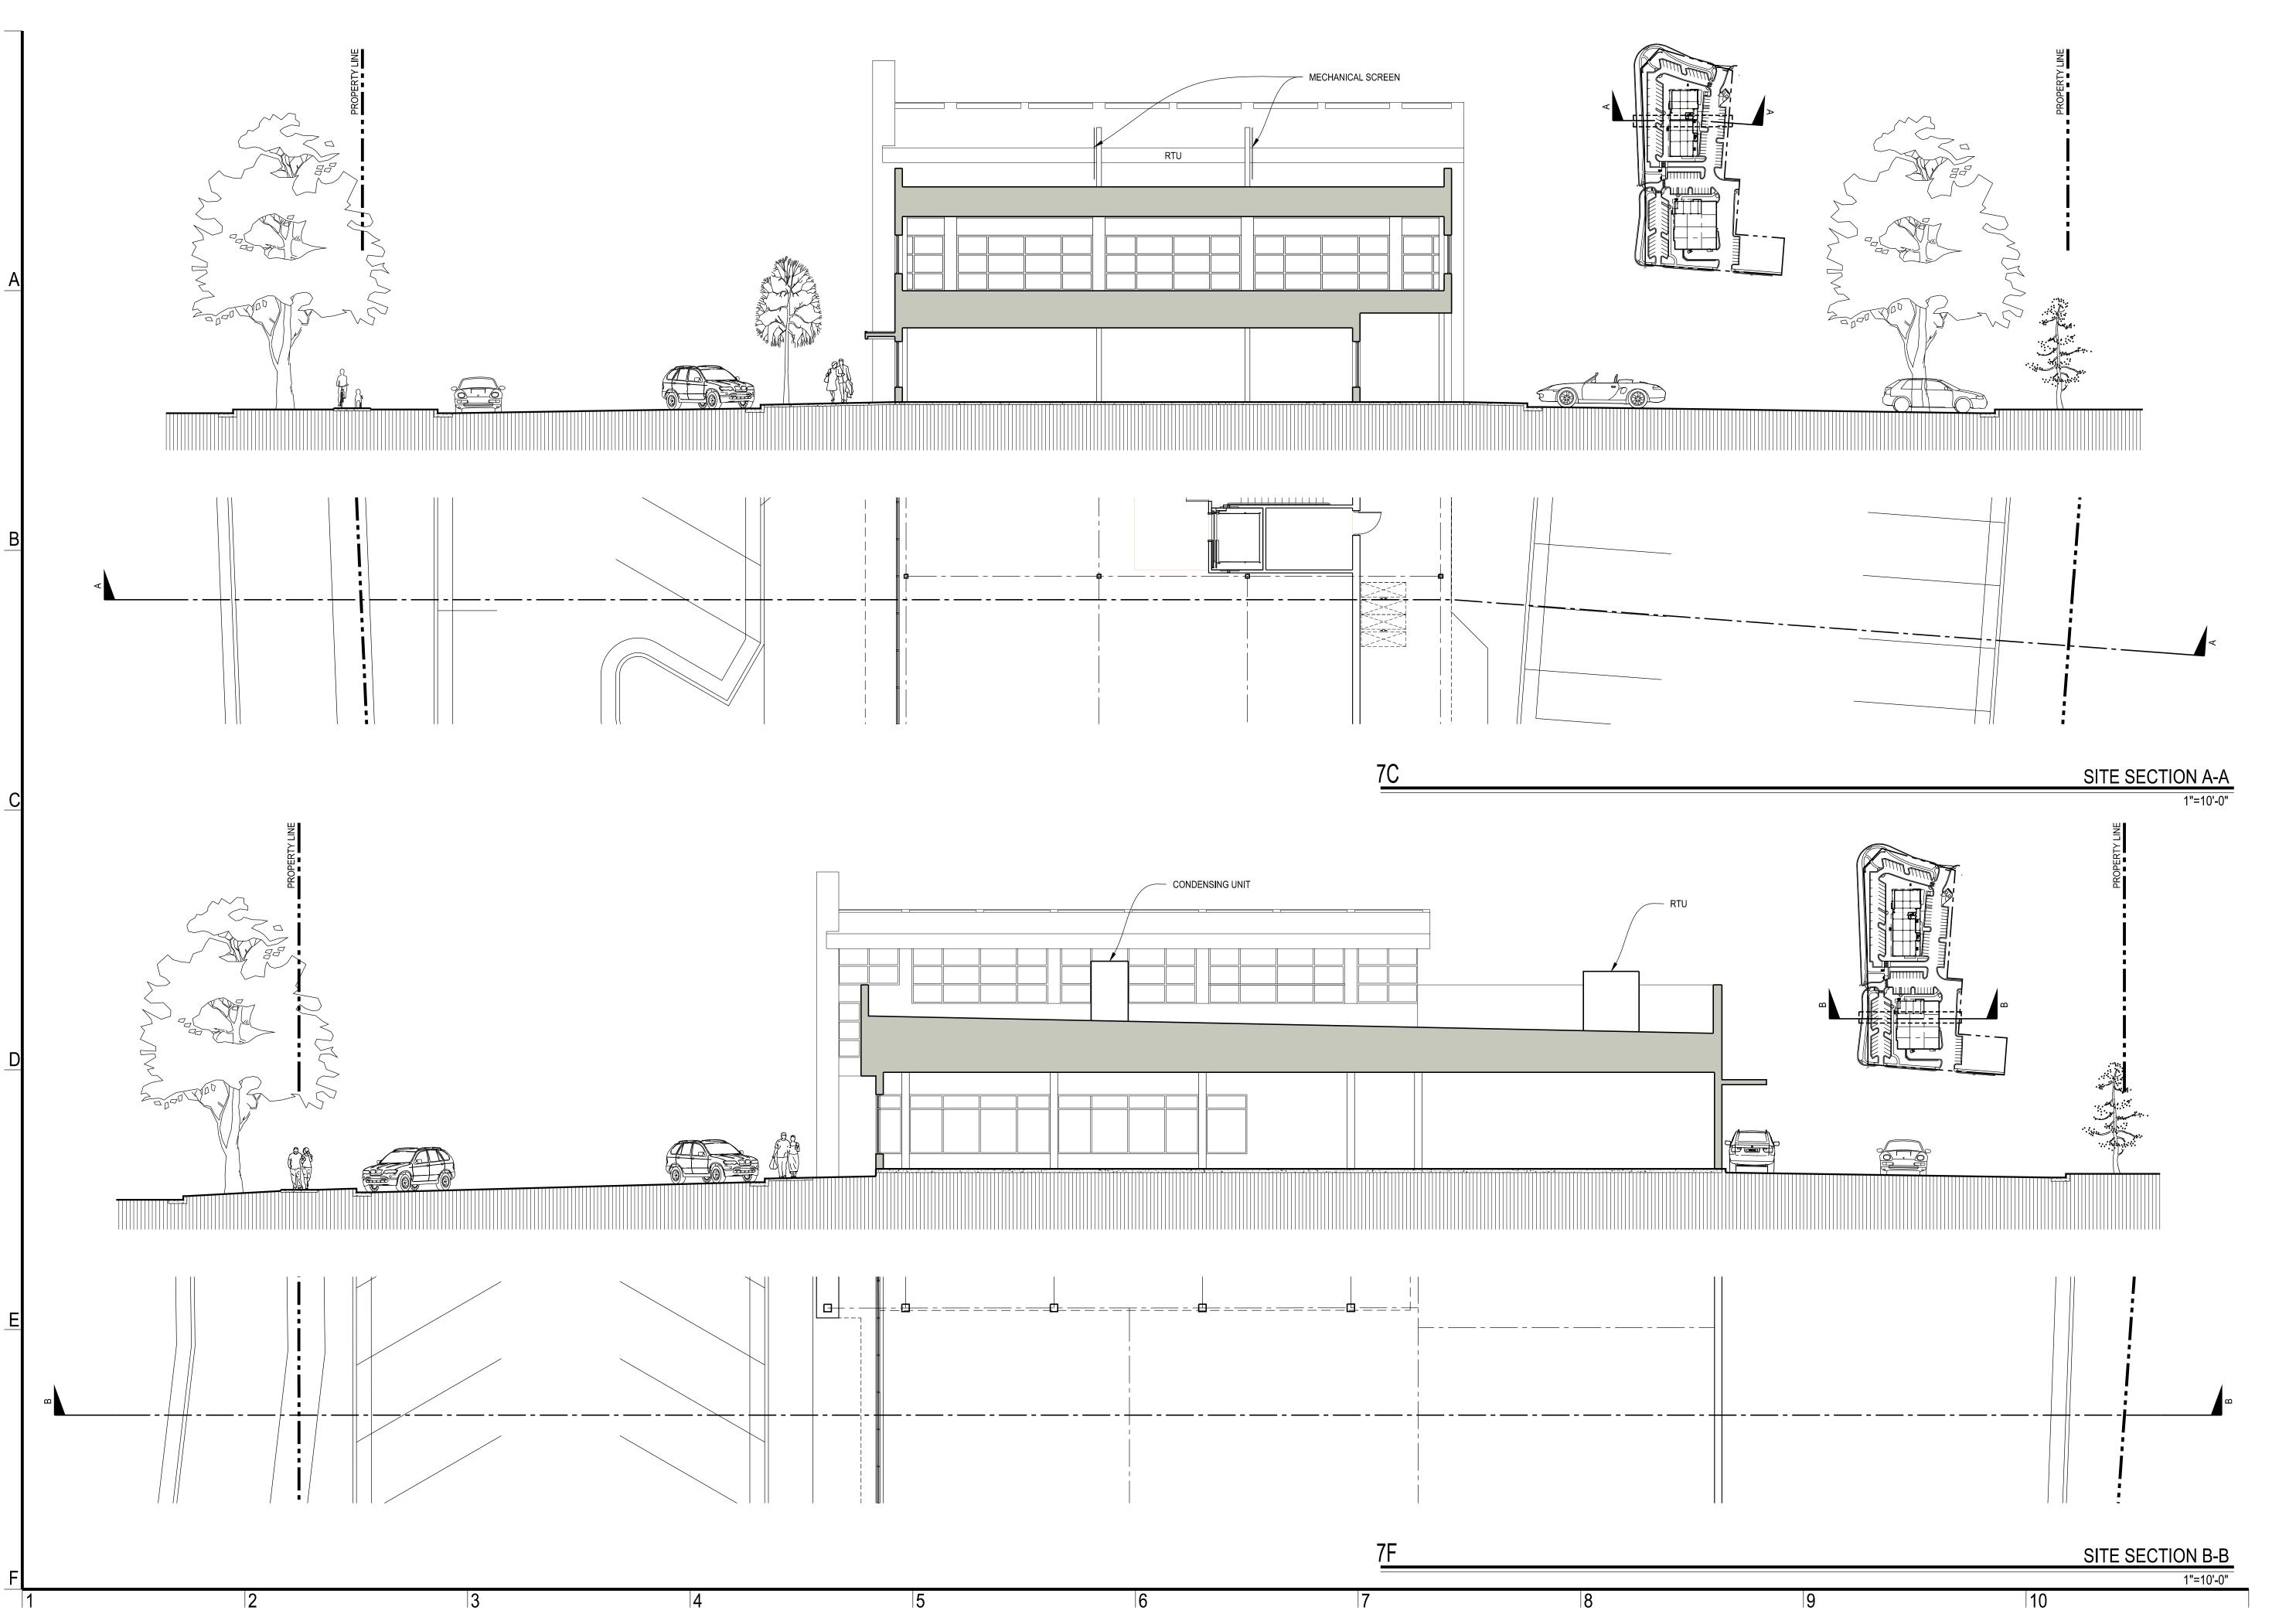

The applicant should bring samples of all colors and materials to the Design Commission Meeting.

- b) Cross-Sections
  - Provide simple, typical cross-section(s) indicating how the buildings are placed on the site in relationship to topography, public access, existing vegetation, or other significant site features.
- c) Floor Plans
  - Show the general interior layout of the building (this aids in understanding window locations, etc.) and the relationship of pedestrian circulation and entryways.
- d) Other
  - Indicate the location of all HVAC, chiller, and/or ventilation units. Show how these units will be screened from the view of any relevant public rights-of-way.

# Meaver Dairy Road

date: 4-27-15 job no. 13-2100 © 2015 DMA Architecture PLLC

> SITE SECTIONS

A1.2

380-H Knollwood Street, Suite 174 Winston-Salem, NC 27103 phone: 336-723-6360 dishnermoore.com

revisions: