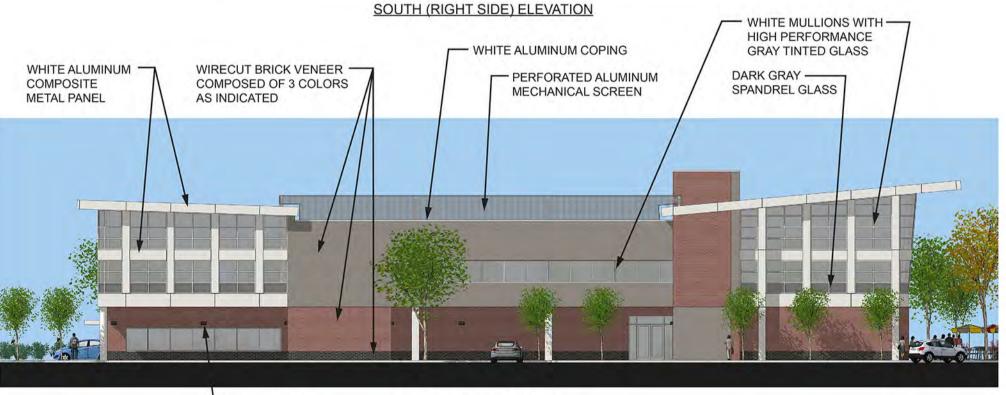

4. **Detailed Exterior Building Elevations:** The detailed exterior elevations shall include the following

- a) Detailed Building Elevations
  - A detailed list including all materials, textures, and colors for each building. If all buildings are the same, a combined list of materials, texture, and colors is acceptable. All windows, doors, light fixtures, and other appurtenant features must indicate type, style, and color.
  - A straight-on, one-dimensional view of each building façade including front, side, and rear elevations.
  - Color renderings, sketches, or perspective drawings.

The applicant should bring samples of all colors and materials to the Design Commission Meeting.

- b) Cross-Sections
  - Provide simple, typical cross-section(s) indicating how the buildings are placed on the site in relationship to topography, public access, existing vegetation, or other significant site features.
- c) Floor Plans
  - Show the general interior layout of the building (this aids in understanding window locations, etc.) and the relationship of pedestrian circulation and entryways.
- d) Other
  - Indicate the location of all HVAC, chiller, and/or ventilation units. Show how these units will be screened from the view of any relevant public rights-of-way.

All detailed building elevation plans must be the <u>final</u> versions. Any subsequent elevation modifications, or changes in materials, color, etc., must be resubmitted for approval. If the Design Commission makes decisions based on any renderings, sketches or artists drawings presented at the meeting, these graphics will become the property of the Town and will need to be submitted for the formal record.

### SOUTH (RIGHT SIDE) ELEVATION

PREPARED BY ME OR
THORE ANY DIRECT
SUPERVISOR AND THAT I
AND DAY RESISTEED
AND DAY RESISTEED
AND DAY RESISTEED
AND CHARGES THE OFF
STATE OF ENGINER
THAT SAN SOFT THE
STATE OF NOTH CARGOLINA
ANY TAND AND SEAL.