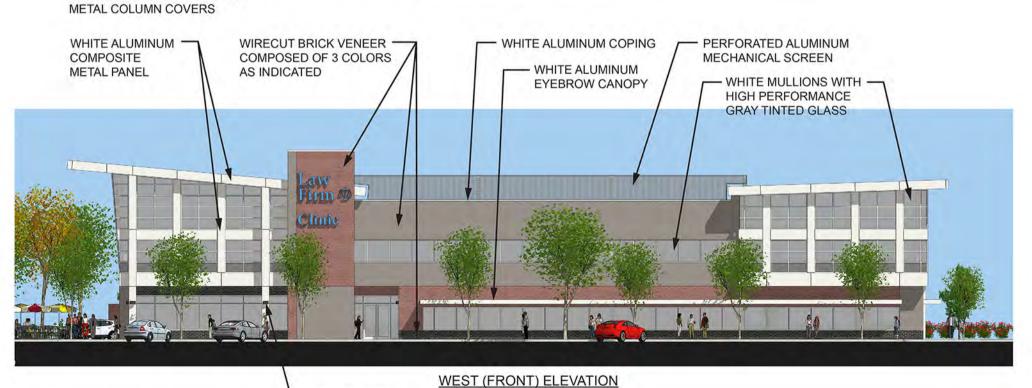

4. **Detailed Exterior Building Elevations:** The detailed exterior elevations shall include the following

- a) Detailed Building Elevations
  - A detailed list including all materials, textures, and colors for each building. If all buildings are the same, a combined list of materials, texture, and colors is acceptable. All windows, doors, light fixtures, and other appurtenant features must indicate type, style, and color.
  - A straight-on, one-dimensional view of each building façade including front, side, and rear elevations.
  - Color renderings, sketches, or perspective drawings.

The applicant should bring samples of all colors and materials to the Design Commission Meeting.

- b) Cross-Sections
  - Provide simple, typical cross-section(s) indicating how the buildings are placed on the site in relationship to topography, public access, existing vegetation, or other significant site features.
- c) Floor Plans
  - Show the general interior layout of the building (this aids in understanding window locations, etc.) and the relationship of pedestrian circulation and entryways.
- d) Other
  - Indicate the location of all HVAC, chiller, and/or ventilation units. Show how these units will be screened from the view of any relevant public rights-of-way.

All detailed building elevation plans must be the <u>final</u> versions. Any subsequent elevation modifications, or changes in materials, color, etc., must be resubmitted for approval. If the Design Commission makes decisions based on any renderings, sketches or artists drawings presented at the meeting, these graphics will become the property of the Town and will need to be submitted for the formal record.