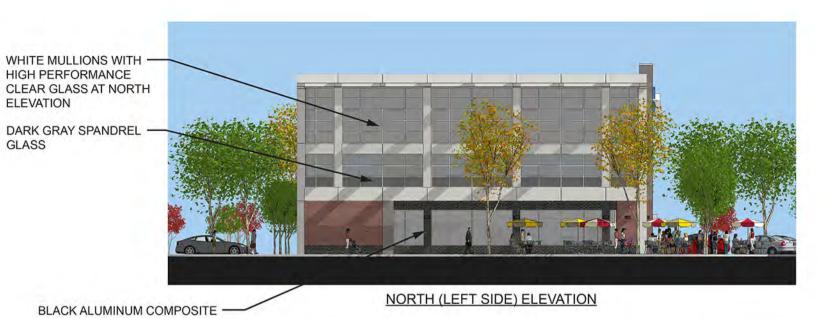

4. **Detailed Exterior Building Elevations:** The detailed exterior elevations shall include the following

- a) Detailed Building Elevations
  - A detailed list including all materials, textures, and colors for each building. If all buildings are the same, a combined list of materials, texture, and colors is acceptable. All windows, doors, light fixtures, and other appurtenant features must indicate type, style, and color.
  - A straight-on, one-dimensional view of each building façade including front, side, and rear elevations.
  - Color renderings, sketches, or perspective drawings.

The applicant should bring samples of all colors and materials to the Design Commission Meeting.

- b) Cross-Sections
  - Provide simple, typical cross-section(s) indicating how the buildings are placed on the site in relationship to topography, public access, existing vegetation, or other significant site features.
- c) Floor Plans
  - Show the general interior layout of the building (this aids in understanding window locations, etc.) and the relationship of pedestrian circulation and entryways.
- d) Other
  - Indicate the location of all HVAC, chiller, and/or ventilation units. Show how these units will be screened from the view of any relevant public rights-of-way.