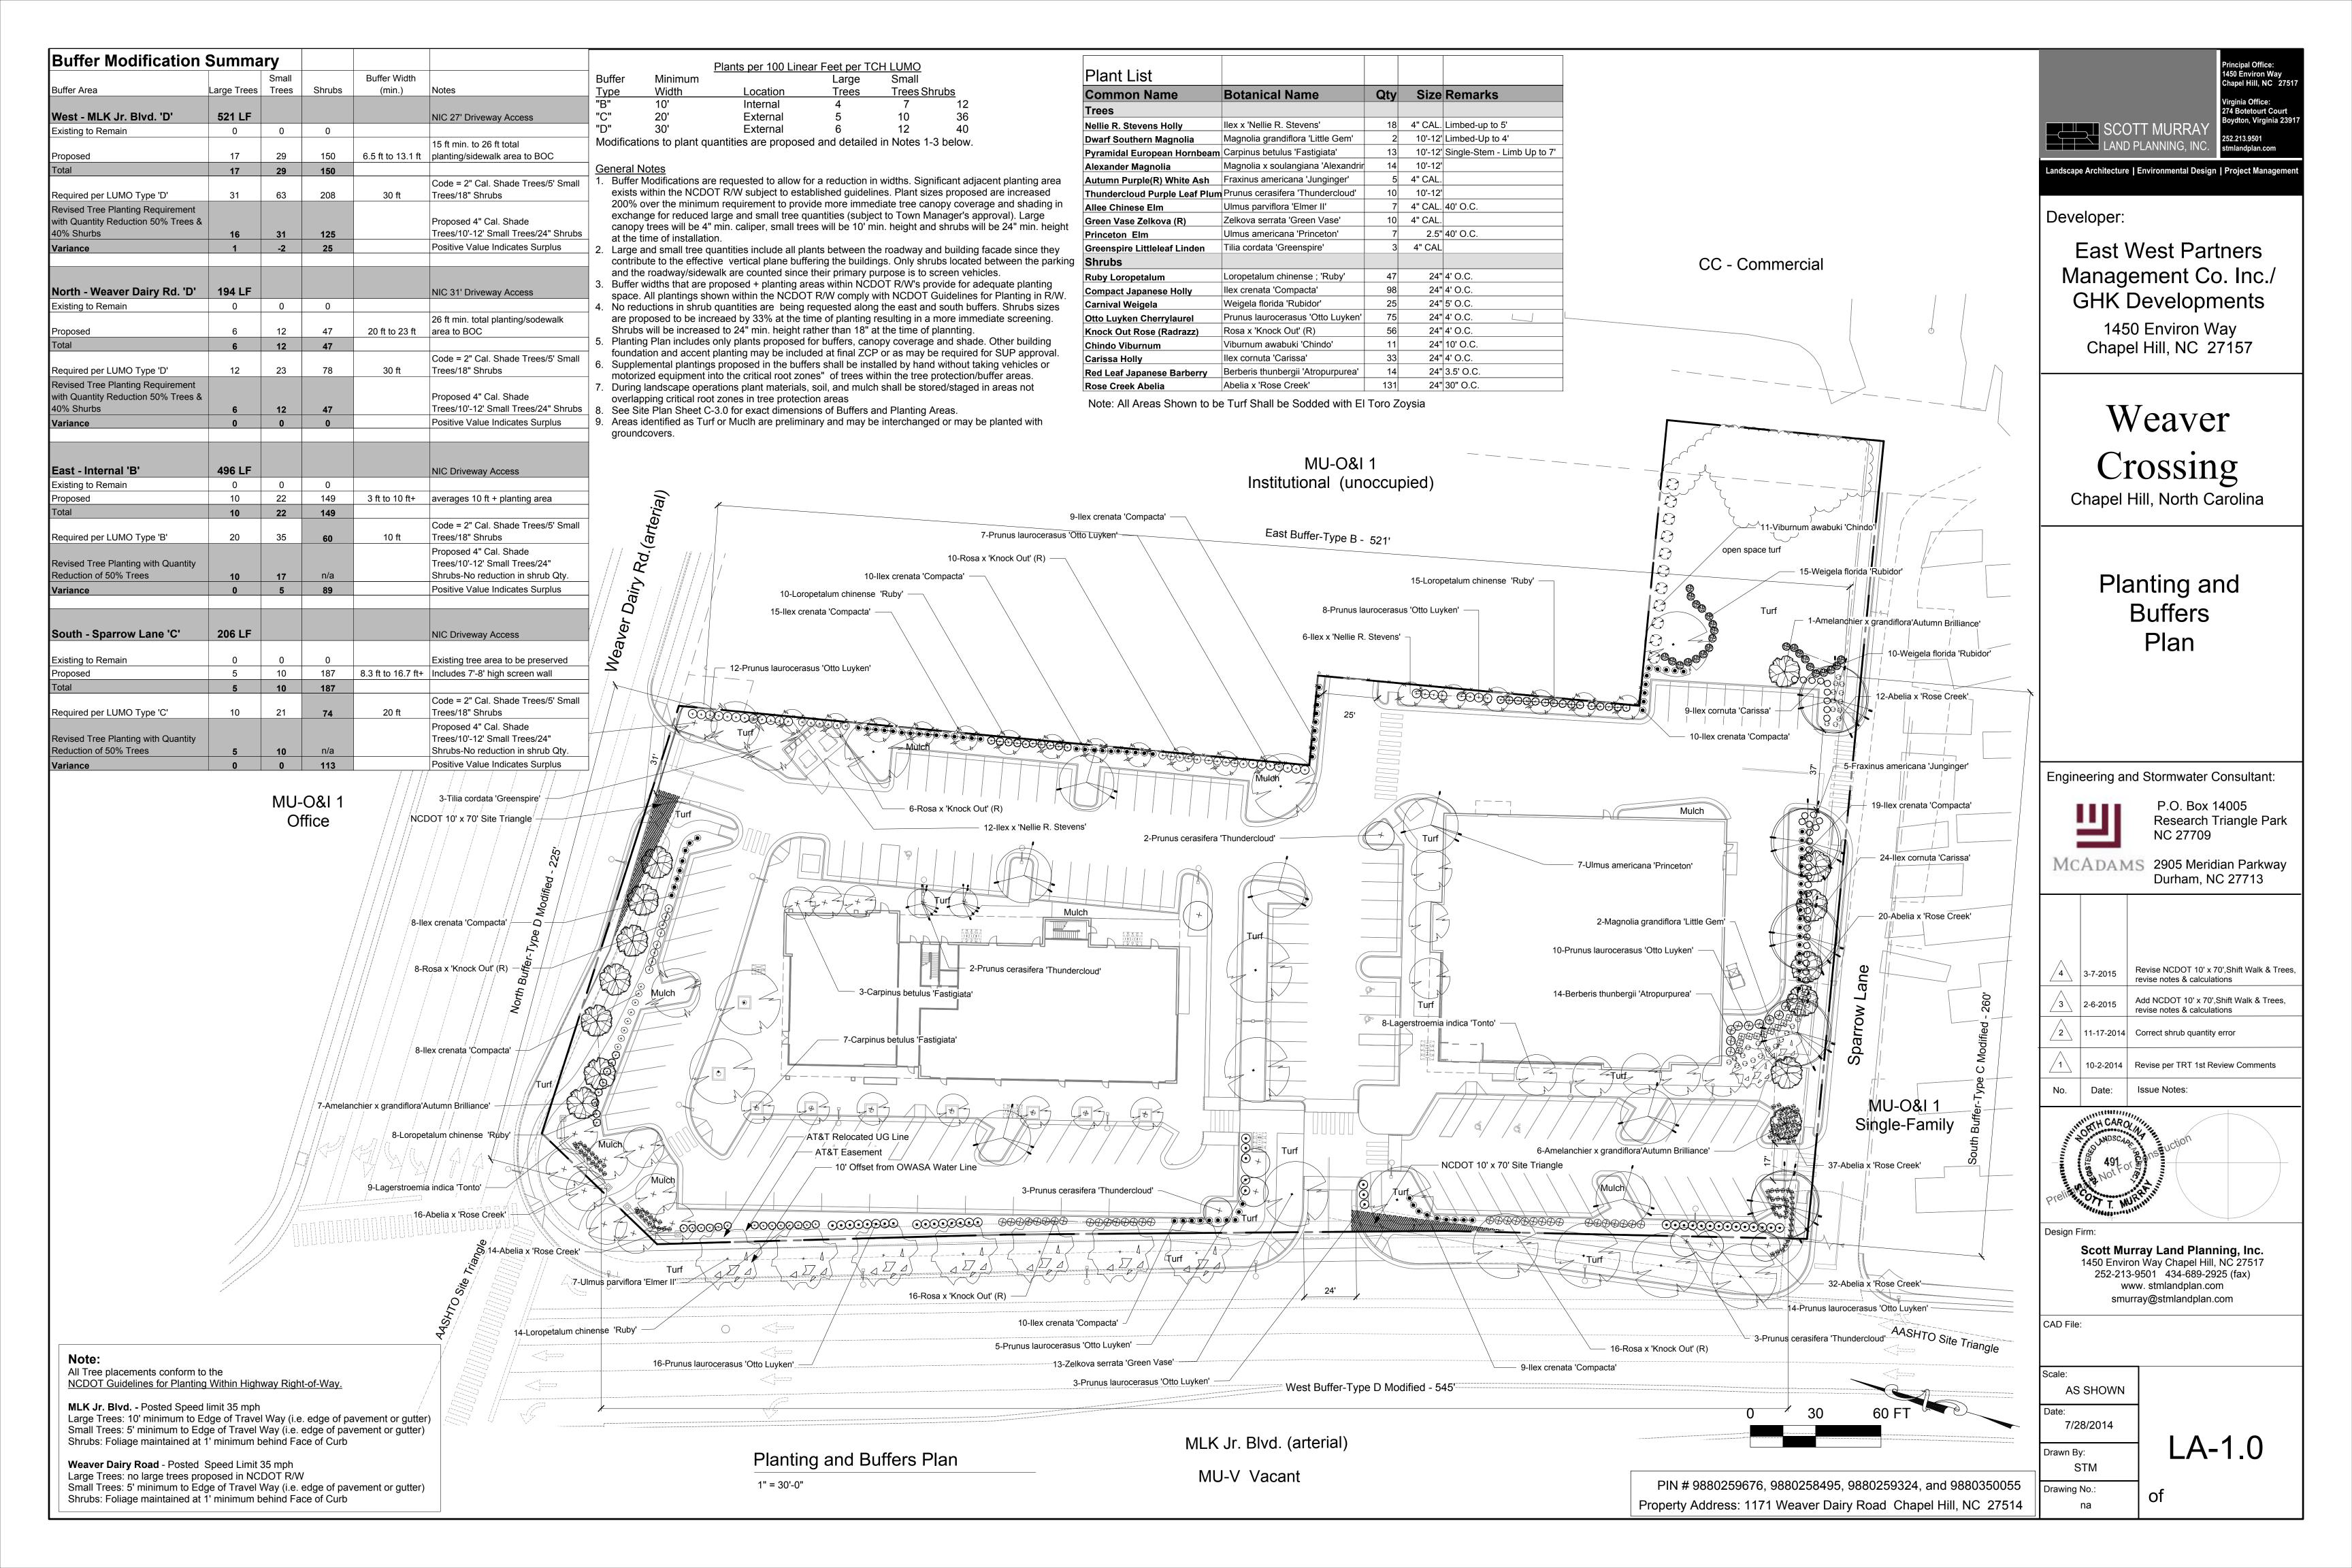

- a) <u>Landscaping Plan</u>: A detailed planting plan, including a plant materials table that indicates the number, size and spacing for each plant type.
- b) Other: If a fence or wall is proposed as part of the alternative buffer, a scaled drawing or rendering shall be submitted, along with a list including all materials, textures and colors. The applicant should bring samples of such materials to the Design Commission meeting.