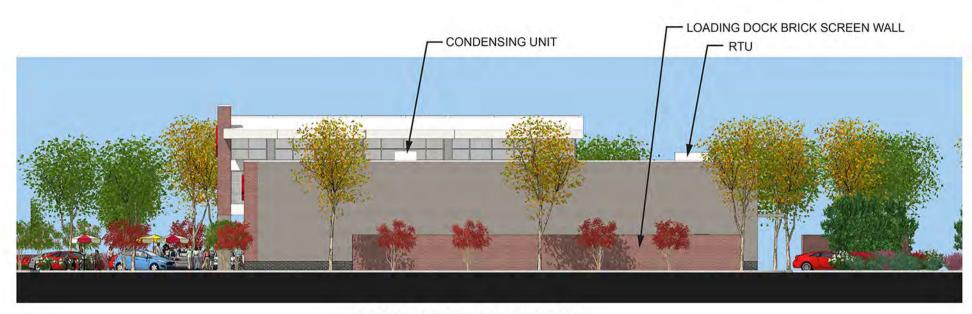

4. **Detailed Exterior Building Elevations:** The detailed exterior elevations shall include the following

- a) Detailed Building Elevations
  - A detailed list including all materials, textures, and colors for each building. If all buildings are the same, a combined list of materials, texture, and colors is acceptable. All windows, doors, light fixtures, and other appurtenant features must indicate type, style, and color.
  - A straight-on, one-dimensional view of each building façade including front, side, and rear elevations.
  - Color renderings, sketches, or perspective drawings.

The applicant should bring samples of all colors and materials to the Design Commission Meeting.

- b) Cross-Sections
  - Provide simple, typical cross-section(s) indicating how the buildings are placed on the site in relationship to topography, public access, existing vegetation, or other significant site features.
- c) Floor Plans
  - Show the general interior layout of the building (this aids in understanding window locations, etc.) and the relationship of pedestrian circulation and entryways.
- d) Other
  - Indicate the location of all HVAC, chiller, and/or ventilation units. Show how these units will be screened from the view of any relevant public rights-of-way.