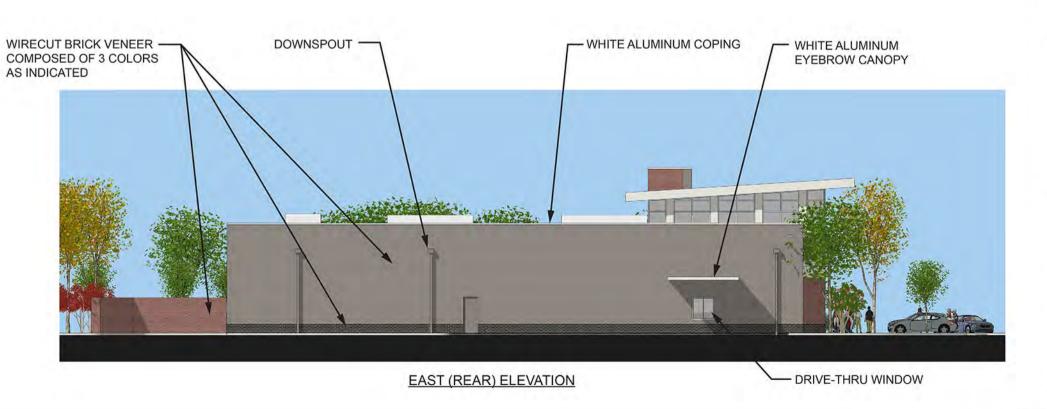

4. **Detailed Exterior Building Elevations:** The detailed exterior elevations shall include the following

- a) Detailed Building Elevations
  - A detailed list including all materials, textures, and colors for each building. If all buildings are the same, a combined list of materials, texture, and colors is acceptable. All windows, doors, light fixtures, and other appurtenant features must indicate type, style, and color.
  - A straight-on, one-dimensional view of each building façade including front, side, and rear elevations.
  - Color renderings, sketches, or perspective drawings.

The applicant should bring samples of all colors and materials to the Design Commission Meeting.

- b) Cross-Sections
  - Provide simple, typical cross-section(s) indicating how the buildings are placed on the site in relationship to topography, public access, existing vegetation, or other significant site features.
- c) Floor Plans
  - Show the general interior layout of the building (this aids in understanding window locations, etc.) and the relationship of pedestrian circulation and entryways.
- d) Other
  - Indicate the location of all HVAC, chiller, and/or ventilation units. Show how these units will be screened from the view of any relevant public rights-of-way.

38941 Knobwood Seret, Sa Window Salem, NC 27(0) phone: 116-721-6360

revisions:

Weaver Crossing Retail / Clinic

date: 4/27/15 job no. 13-2100

PROGRESS DRAWINGS

BUILDING ELEVATIONS

A5.2

**EAST (REAR) ELEVATION** 