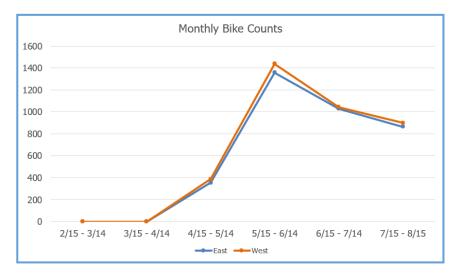

| Takeaways                  |        |
|----------------------------|--------|
| Max traffic volume weekday | Sunday |
| Min traffic volume weekday | Monday |
| Average daily traffic      | 45     |
| Average workday traffic    | 41     |
| Average weekend trafic     | 55     |
| Average weekly traffic     | 307    |
| Average monthly traffic    | 1,335  |