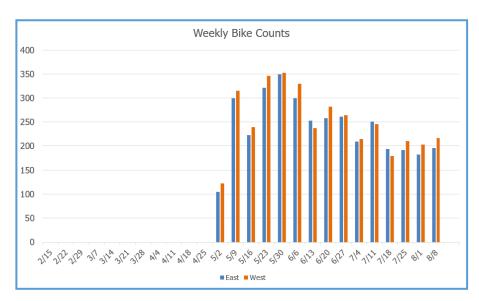

| Takeaways                  |        |
|----------------------------|--------|
| Max traffic volume weekday | Sunday |
| Min traffic volume weekday | Monday |
| Average daily traffic      | 45     |
| Average workday traffic    | 41     |
| Average weekend trafic     | 55     |
| Average weekly traffic     | 307    |
| Average monthly traffic    | 1,335  |