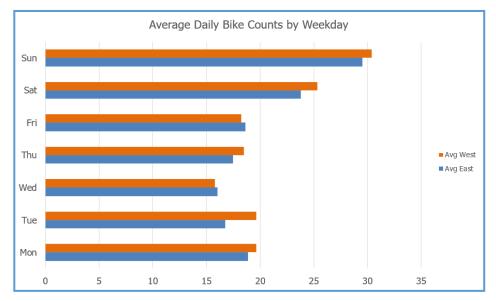

| Takeaways                  |        |
|----------------------------|--------|
| Max traffic volume weekday | Sunday |
| Min traffic volume weekday | Monday |
| Average daily traffic      | 45     |
| Average workday traffic    | 41     |
| Average weekend trafic     | 55     |
| Average weekly traffic     | 307    |
| Average monthly traffic    | 1,335  |