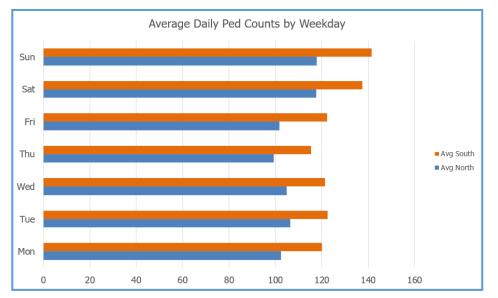

| Takeaways                  |          |
|----------------------------|----------|
| Max traffic volume weekday | Sunday   |
| Min traffic volume weekday | Thursday |
| Average daily traffic      | 278      |
| Average workday traffic    | 264      |
| Average weekend trafic     | 312      |
| Average weekly traffic     | 1,894    |
| Average monthly traffic    | 8,283    |