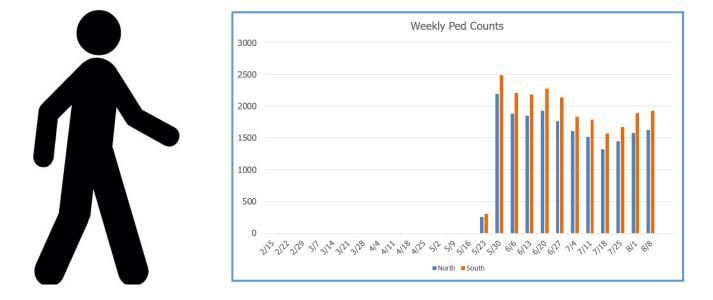

| Takeaways                  |          |
|----------------------------|----------|
| Max traffic volume weekday | Sunday   |
| Min traffic volume weekday | Thursday |
| Average daily traffic      | 278      |
| Average workday traffic    | 264      |
| Average weekend trafic     | 312      |
| Average weekly traffic     | 1,894    |
| Average monthly traffic    | 8,283    |