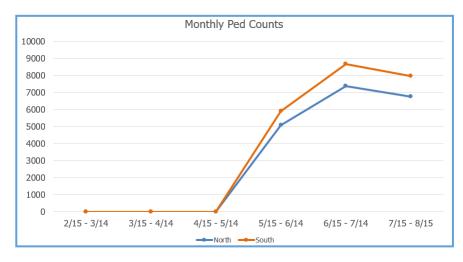

| Takeaways                  |          |
|----------------------------|----------|
| Max traffic volume weekday | Sunday   |
| Min traffic volume weekday | Thursday |
| Average daily traffic      | 278      |
| Average workday traffic    | 264      |
| Average weekend trafic     | 312      |
| Average weekly traffic     | 1,894    |
| Average monthly traffic    | 8,283    |