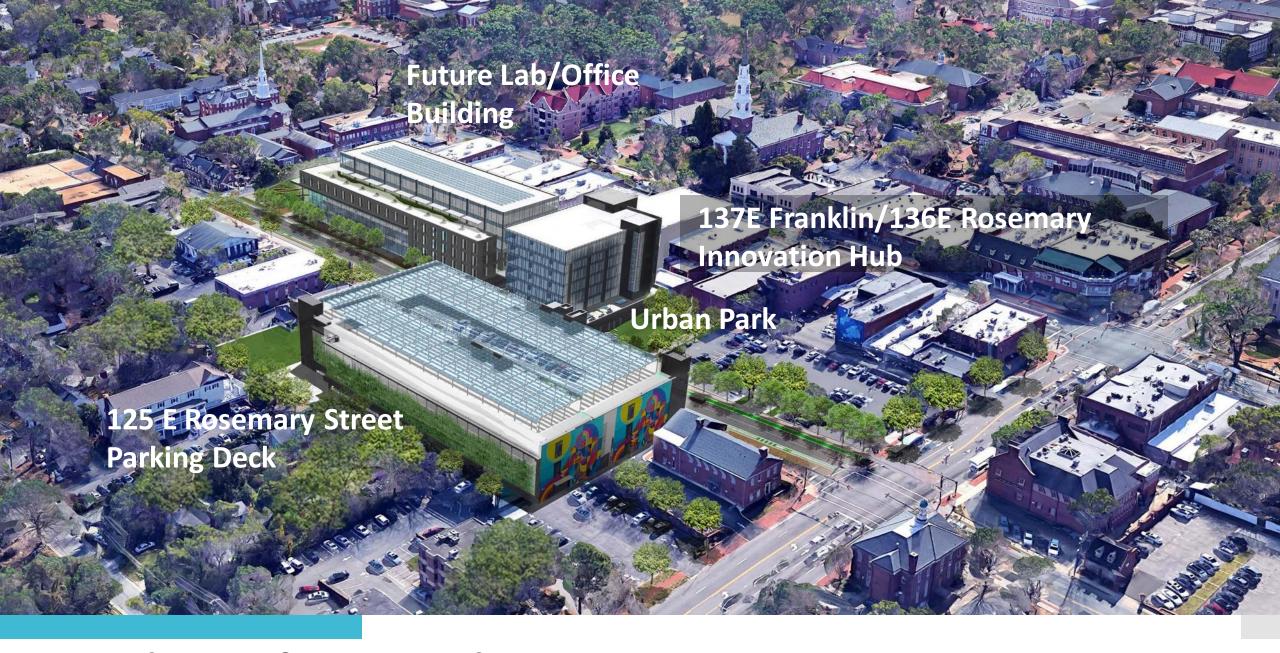

### Project Overview

7 Levels
1,073 parking spaces (1,089 without offices)
28 HC spaces (4 vans)
40 EV spaces – expandable to 80
40 bike spaces

**Aerial view from Northwest** 