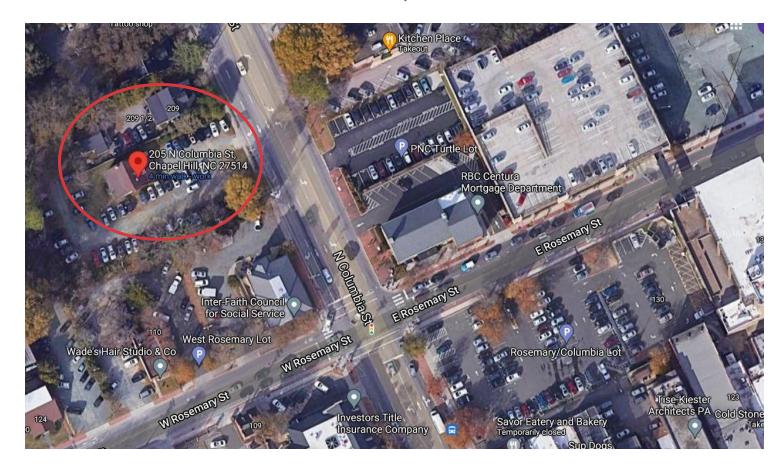

#### Downtown Initiatives

- Replacement Parking:
  - 205 N. Columbia St. 60 spaces
  - Will continue to monitor and expand as needed