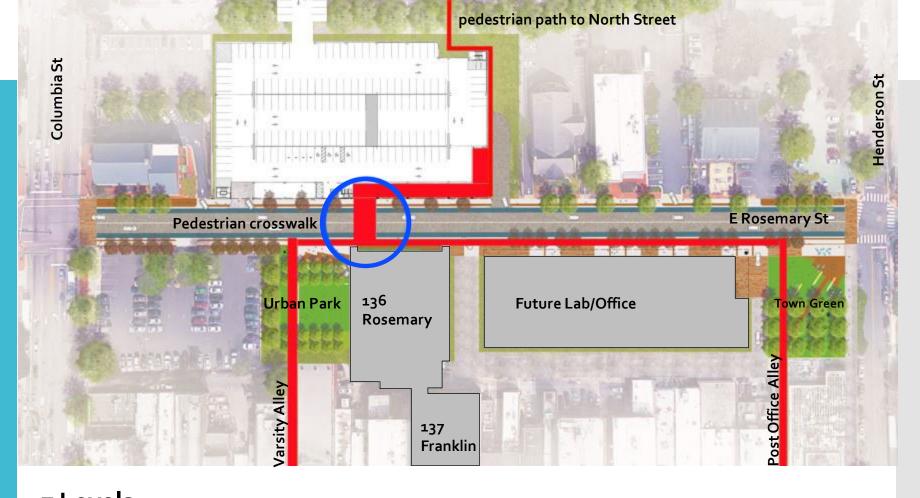

#### **Project Goals**

- Reinvest in east end of Downtown Chapel Hill
- Strengthen economic climate of entire Downtown
- Capture the medical/education/hospital/hospitality sectors of the market
- Retain research and entrepreneurial companies from UNC
- Replace Wallace Deck and CVS Deck with new parking
- Support redevelopment of Wallace Deck into new office and lab space

### Project Overview

7 Levels
1,073 parking spaces (1,089 without offices)
28 HC spaces (4 vans)
40 EV spaces – expandable to 80
40 bike spaces

**Aerial view from Northwest** 