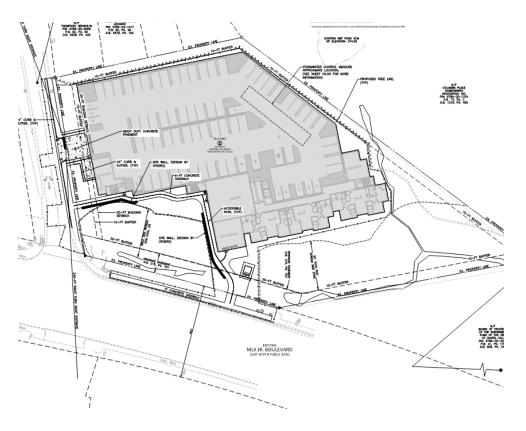

| Harris Teeter expansion and Fuel Center |                     |
|-----------------------------------------|---------------------|
| Use                                     | Commercial          |
| Size                                    | 11,800 sf expansion |
| Status                                  | SUP – staff review  |