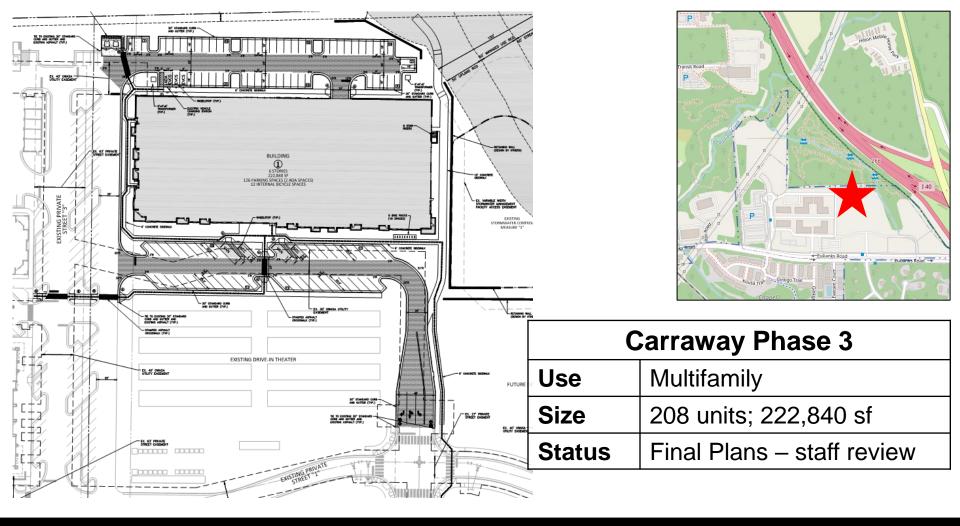

C-If C4

| Lullwater |                          |
|-----------|--------------------------|
| Use       | Multifamily              |
| Size      | 310 units; 222,840 sf    |
| Status    | Concept Plan - September |