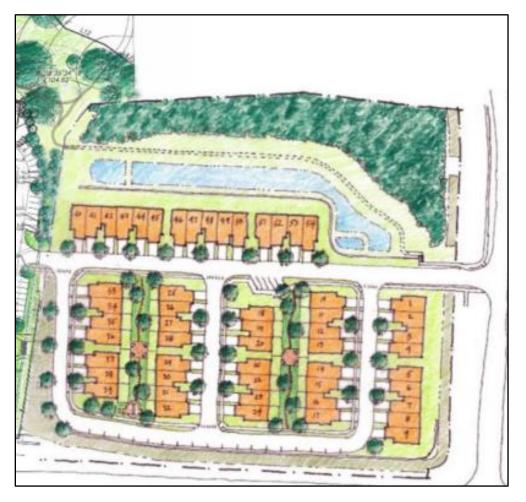

| Bridgepoint |                           |
|-------------|---------------------------|
| Use         | Residential               |
| Size        | 53 townhomes              |
| Status      | Final Plan – staff review |