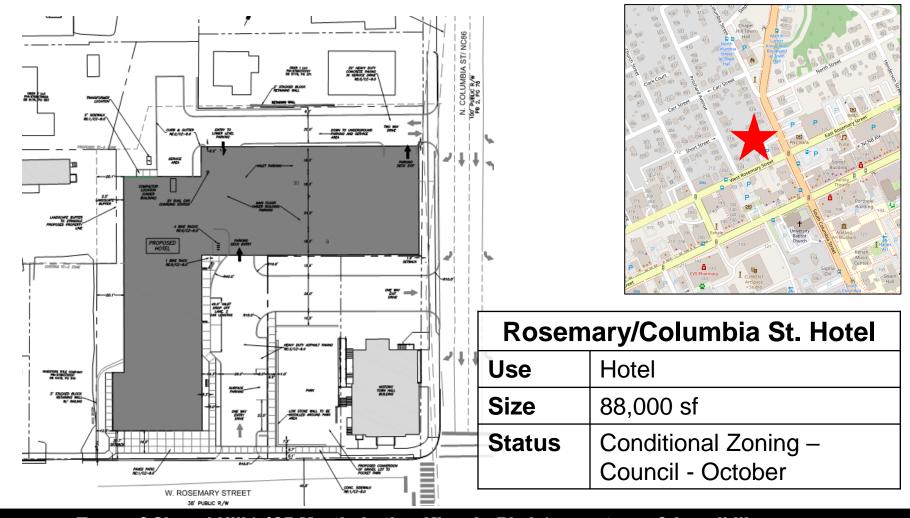

-------------|
| Use                         | Change to Bank |
| Size                        | 2,400 sf       |
| Status                      | Concept Plan   |





| 5500 Old Durham Road |                        |
|----------------------|------------------------|
| Use                  | Multifamily            |
| Size                 | 90 units; 141,500 sf   |
| Status               | Concept Plan - October |





| 101-11 | 101-110 Erwin Road                        |  |
|--------|-------------------------------------------|--|
| Use    | Hotel and Residential                     |  |
| Size   | 52 units<br>34,000 sf increase (44 rooms) |  |
| Status | Conditional Zoning – Council October      |  |





Town of Chapel Hill | 405 Martin Luther King Jr. Blvd. | www.townofchapelhill.org



Town of Chapel Hill | 405 Martin Luther King Jr. Blvd. | www.townofchapelhill.org



Town of Chapel Hill | 405 Martin Luther King Jr. Blvd. | www.townofchapelhill.org



Town of Chapel Hill | 405 Martin Luther King Jr. Blvd. | www.townofchapelhill.org





The existing Trinity Court Apartments



| Trinity Court |                         |
|---------------|-------------------------|
| Use           | Multifamily             |
| Size          | To be determined        |
| Status        | Concept Plan - November |





|     | Gimghoul Castle |                            |
|-----|-----------------|----------------------------|
| 17. | Use             | Club                       |
|     | Size            | 1,200 sf addition          |
|     | Status          | Conditional Zoning – staff |