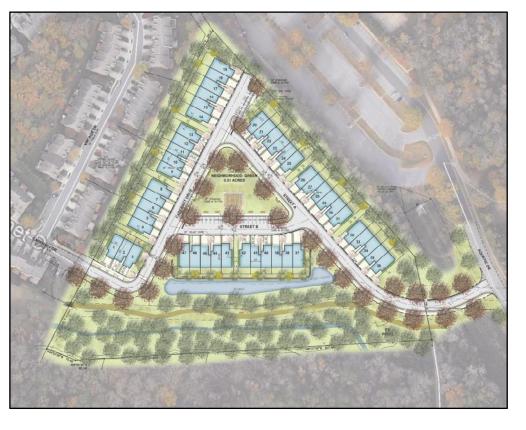

| Stanat's Place |                        |
|----------------|------------------------|
| Use            | Residential            |
| Size           | 47 townhomes           |
| Status         | Concept Plan - October |