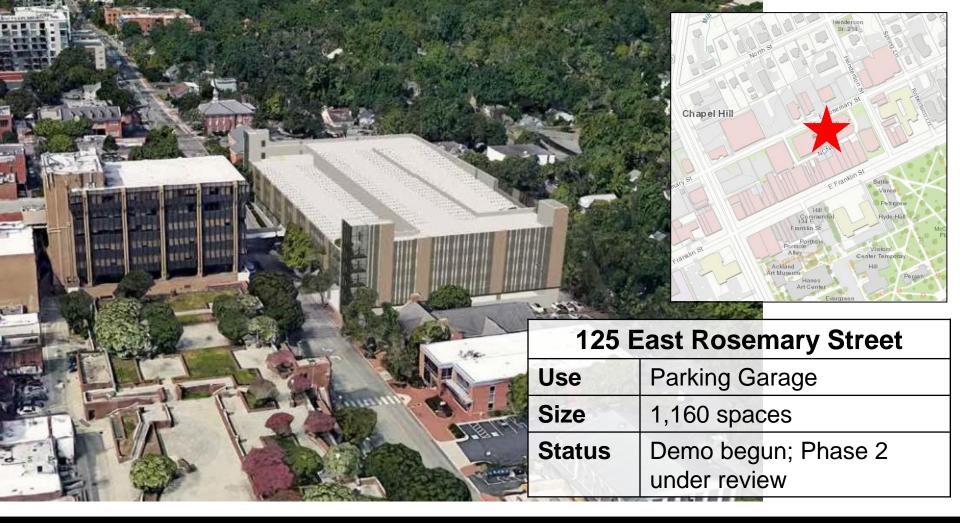

## UNC Medical Education Berryhill Hall

| Use    | Healthcare/Education |
|--------|----------------------|
| Size   | 174,582 sf           |
| Status | Construction         |

| Glen Lennox - Calyx |                   |
|---------------------|-------------------|
| Use                 | Multifamily       |
| Size                | 304 units         |
| Status              | DACP being issued |