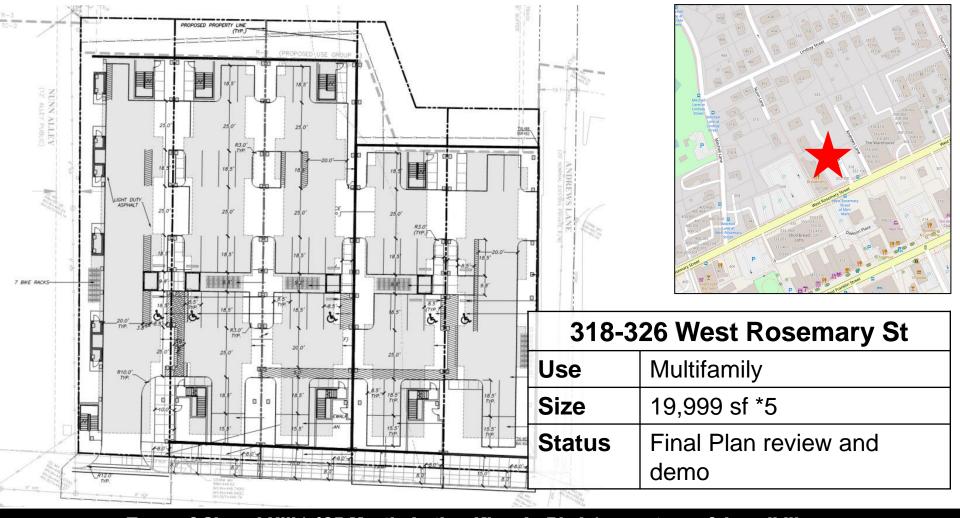

| Hardees (1800 Fordham Blvd) |                |
|-----------------------------|----------------|
| Use                         | Change to Bank |
| Size                        | 2,400 sf       |
| Status                      | Concept Plan   |





| 5500 Old Durham Road |                        |
|----------------------|------------------------|
| Use                  | Multifamily            |
| Size                 | 90 units; 141,500 sf   |
| Status               | Concept Plan - October |





| 101-11 | 101-110 Erwin Road                        |  |
|--------|-------------------------------------------|--|
| Use    | Hotel and Residential                     |  |
| Size   | 52 units<br>34,000 sf increase (44 rooms) |  |
| Status | Conditional Zoning – Council October      |  |





Town of Chapel Hill | 405 Martin Luther King Jr. Blvd. | www.townofchapelhill.org



Town of Chapel Hill | 405 Martin Luther King Jr. Blvd. | www.townofchapelhill.org



Town of Chapel Hill | 405 Martin Luther King Jr. Blvd. | www.townofchapelhill.org



Town of Chapel Hill | 405 Martin Luther King Jr. Blvd. | www.townofchapelhill.org





The existing Trinity Court Apartments



| Trinity Court |                         |
|---------------|-------------------------|
| Use           | Multifamily             |
| Size          | To be determined        |
| Status        | Concept Plan - November |





|     | Gimghoul Castle |                            |
|-----|-----------------|----------------------------|
| 17. | Use             | Club                       |
|     | Size            |