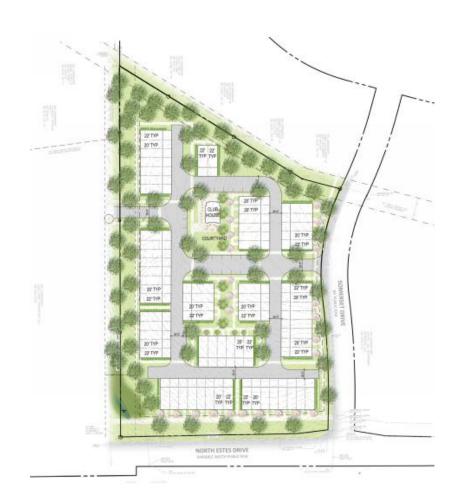

| 710 N Estes Drive |                         |
|-------------------|-------------------------|
| Use               | Multifamily             |
| Size              | 78 units                |
| Status            | Concept Plan – November |