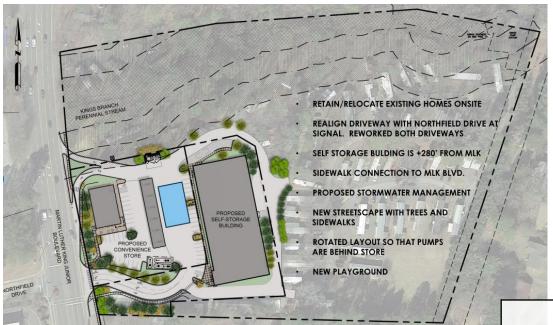

| 1200 MLK |                                                    |
|----------|----------------------------------------------------|
| Use      | Gas Station, Storage<br>Facility, Mobile Home Park |
| Size     | 105,700 sf & 73 residential units                  |
| Status   | Final Plan – staff review                          |