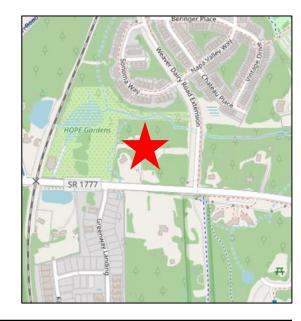

| Weavers Grove |                                                 |
|---------------|-------------------------------------------------|
| Use           | Multifamily/Mixed Use                           |
| Size          | 243 dwelling units<br>19,447 sf non-residential |
| Status        | Final Plans – staff review                      |