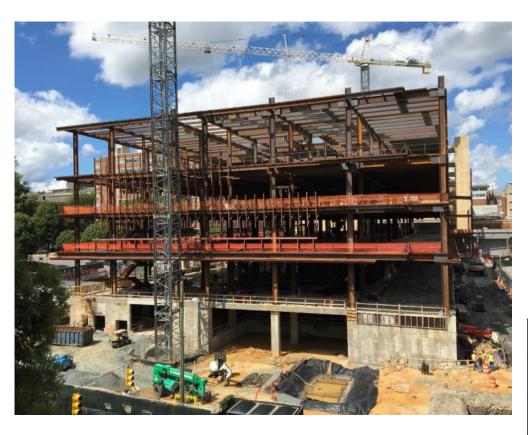

## 30 Projects Under Review for Development

Town of Chapel Hill | 405 Martin Luther King Jr. Blvd. | www.townofchapelhill.org

| <b>UNC Healthcare Surgical Tower</b> |              |
|--------------------------------------|--------------|
| Use                                  | Healthcare   |
| Size                                 | 376,301 sf   |
| Status                               | Construction |