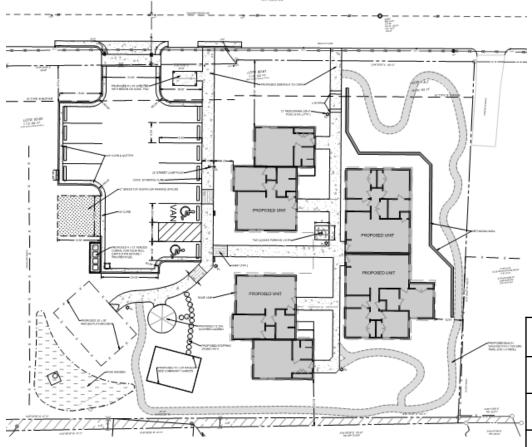

Concept Plan - September |







| Harris Teeter expansion and Fuel Center |                     |
|-----------------------------------------|---------------------|
| Use                                     | Commercial          |
| Size                                    | 11,800 sf expansion |
| Status                                  | SUP – staff review  |





| Weavers Grove |                                                 |
|---------------|-------------------------------------------------|
| Use           | Multifamily/Mixed Use                           |
| Size          | 243 dwelling units<br>19,447 sf non-residential |
| Status        | Final Plans – staff review                      |



Town of Chapel Hill | 405 Martin Luther King Jr. Blvd. | www.townofchapelhill.org









| Peach Apartment |                    |
|-----------------|--------------------|
| Use             | Multi-family       |
| Size            | 10 units           |
| Status          | Concept Plan - CDC |