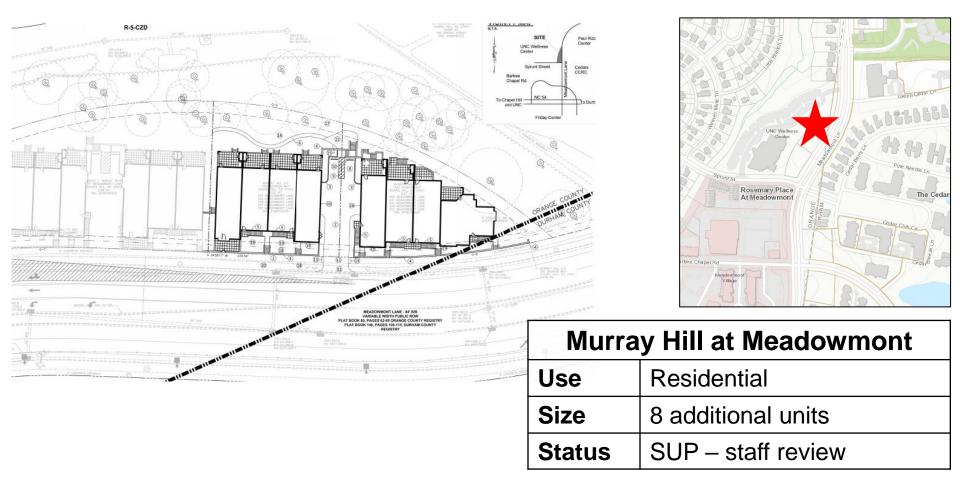

| Concept Plan - September |







| Harris Teeter expansion and Fuel Center |                     |
|-----------------------------------------|---------------------|
| Use                                     | Commercial          |
| Size                                    | 11,800 sf expansion |
| Status                                  | SUP – staff review  |





| Weavers Grove |                                                 |
|---------------|-------------------------------------------------|
| Use           | Multifamily/Mixed Use                           |
| Size          | 243 dwelling units<br>19,447 sf non-residential |
| Status        | Final Plans – staff review                      |



Town of Chapel Hill | 405 Martin Luther King Jr. Blvd. | www.townofchapelhill.org









| Peach Apartment |                    |
|-----------------|--------------------|
| Use             | Multi-family       |
| Size            | 10 units           |
| Status          | Concept Plan - CDC |