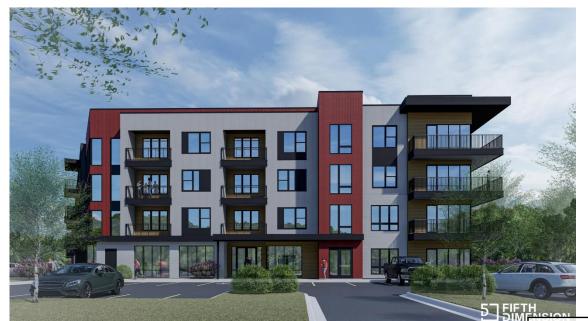

| 5500 Old Durham Road |                        |
|----------------------|------------------------|
| Use                  | Multifamily            |
| Size                 | 90 units; 141,500 sf   |
| Status               | Concept Plan - October |