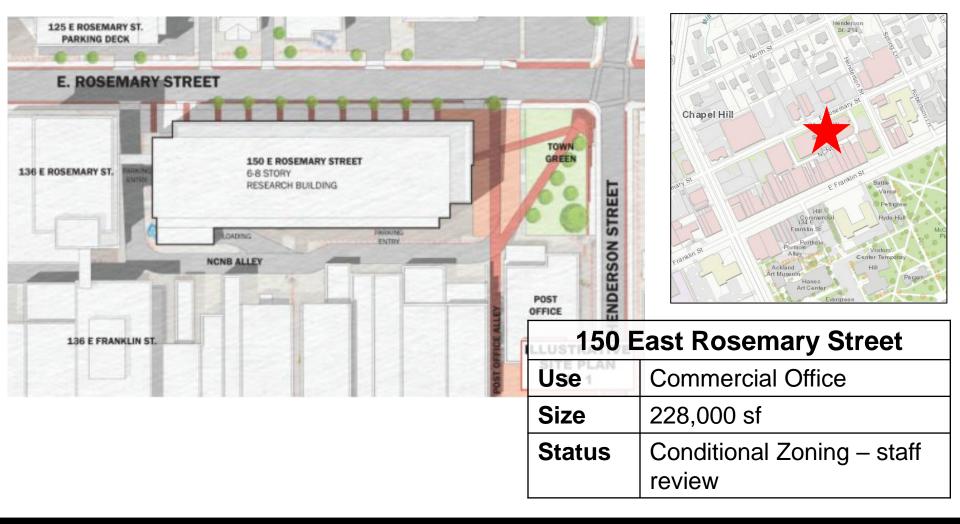

## UNC Medical Education Berryhill Hall

| Use    | Healthcare/Education |
|--------|----------------------|
| Size   | 174,582 sf           |
| Status | Construction         |

| Glen Lennox - Calyx |                   |
|---------------------|-------------------|
| Use                 | Multifamily       |
| Size                | 304 units         |
| Status              | DACP being issued |