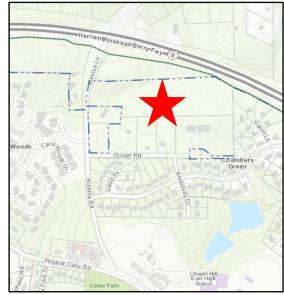

| Harris Teeter expansion and Fuel Center |                     |
|-----------------------------------------|---------------------|
| Use                                     | Commercial          |
| Size                                    | 11,800 sf expansion |
| Status                                  | SUP – staff review  |