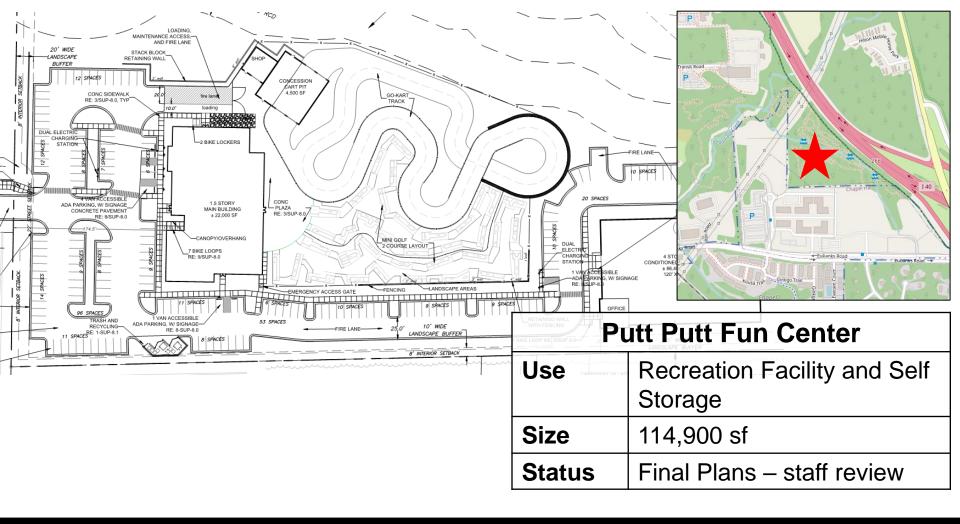

– November |





| 1200 MLK |                                                    |
|----------|----------------------------------------------------|
| Use      | Gas Station, Storage<br>Facility, Mobile Home Park |
| Size     | 105,700 sf & 73 residential units                  |
| Status   | Final Plan – staff review                          |





| Stanat's Place |                        |
|----------------|------------------------|
| Use            | Residential            |
| Size           | 47 townhomes           |
| Status         | Concept Plan - October |





| Bridgepoint |                           |
|-------------|---------------------------|
| Use         | Residential               |
| Size        | 53 townhomes              |
| Status      | Final Plan – staff review |





Town of Chapel Hill | 405 Martin Luther King Jr. Blvd. | www.townofchapelhill.org





| (Block G) |                            |
|-----------|----------------------------|
| Use       | Storage facility           |
| Size      | 128,474 sf                 |
| Status    | Final Plans – staff review |

C-If C4







| Lullwater |                          |
|-----------|--------------------------|
| Use       | Multifamily              |
| Size      | 310 units; 222,840 sf    |
| Status    | Concept Plan - September |







| Harris Teeter expansion and Fuel Center |                     |
|-----------------------------------------|---------------------|
| Use                                     | Commercial          |
| Size                                    | 11,800 sf expansion |
|