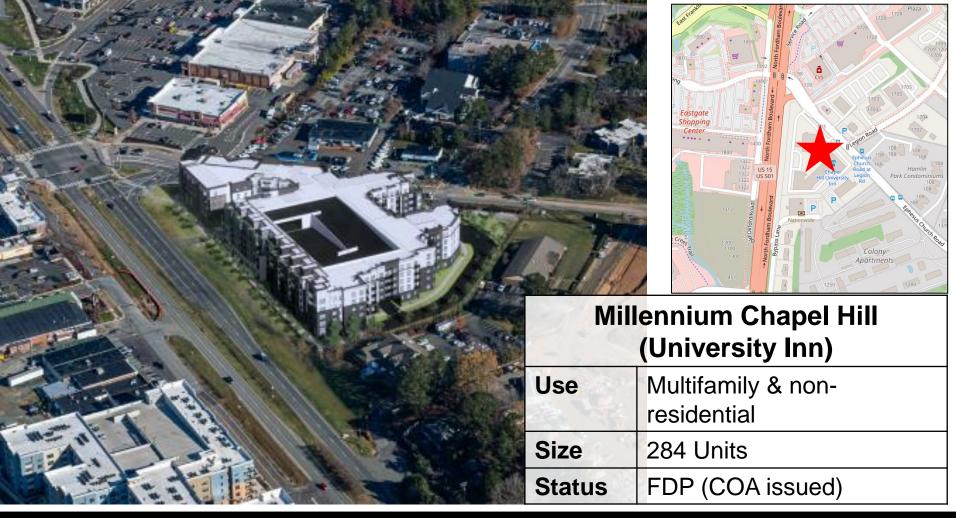

| Multifamily       |
| Size                | 304 units         |
| Status              | DACP being issued |



Effective Date: 2/10, 2014

Orange County Parcel Identifier Numbers: 9798-26-8547; 9798-25-4529

RETURN TO: TOWN OF CHAPEL HILL, 405 MARTIN LUTHER KING IR BLUB. CHAPEL HILL, NC 27514 ATTN: KAY PEARLSTEIN



## Glen Lennox Development Agreement – Minor Modification

Change

Adjustment to setbacks & realignment of Hamilton Road

## Modification Request – Height Limit Shifts: DA Plan







| Glen Lennox |                       |
|-------------|-----------------------|
| Use         | Development Agreement |
| Size        | Major Modification    |
| Status      | Council - September   |



Town of Chapel Hill | 405 Martin Luther King Jr. Blvd. | www.townofchapelhill.org



Town of Chapel Hill | 405 Martin Luther King Jr. Blvd. | www.townofchapelhill.org





| Aura Blue Hill |                                   |
|----------------|-----------------------------------|
| Use            | Multifamily & non-<br>residential |
| Size           | 272 units & 23,195 sf commercial  |
| Status         | COA under review                  |





| Park Apartments |                         |
|-----------------|-------------------------|
| Use             | Multifamily             |
| Size            | 414 Units (4 buildings) |
| Status          | Under construction      |



Town of Chapel Hill | 405 Martin Luther King Jr. Blvd. | www.townofchapelhill.org





| Tarheel Lodging |                                            |
|-----------------|---------------------------