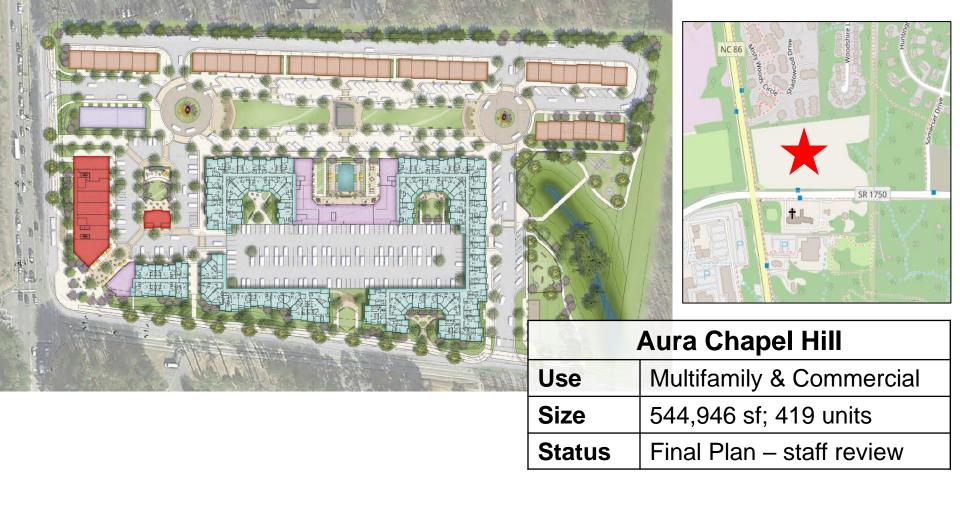

Town of Chapel Hill | 405 Martin Luther King Jr. Blvd. | www.townofchapelhill.org

Town of Chapel Hill | 405 Martin Luther King Jr. Blvd. | www.townofchapelhill.org

| Aura Blue Hill |                                   |
|----------------|-----------------------------------|
| Use            | Multifamily & non-<br>residential |
| Size           | 272 units & 23,195 sf commercial  |
| Status         | COA under review                  |