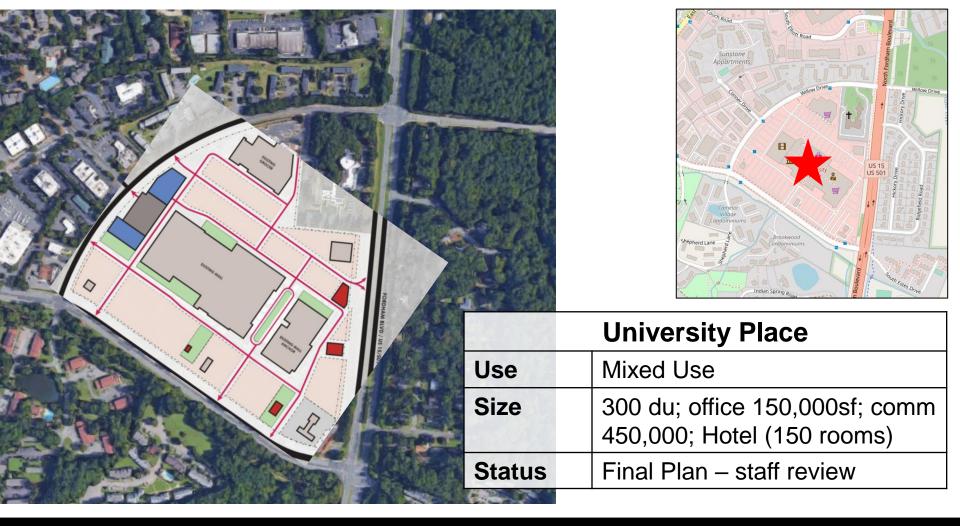

Calyx |                   |
|---------------------|-------------------|
| Use                 | Multifamily       |
| Size                | 304 units         |
| Status              | DACP being issued |



Effective Date: 2/10, 2014

Orange County Parcel Identifier Numbers: 9798-26-8547; 9798-25-4529

RETURN TO: TOWN OF CHAPEL HILL, 405 MARTIN LUTHER KING IR BLUB. CHAPEL HILL, NC 27514 ATTN: KAY PEARLSTEIN



## Glen Lennox Development Agreement – Minor Modification

Change

Adjustment to setbacks & realignment of Hamilton Road

## Modification Request – Height Limit Shifts: DA Plan







| Glen Lennox |                       |
|-------------|-----------------------|
| Use         | Development Agreement |
| Size        | Major Modification    |
| Status      | Council - September   |



Town of Chapel Hill | 405 Martin Luther King Jr. Blvd. | www.townofchapelhill.org



Town of Chapel Hill | 405 Martin Luther King Jr. Blvd. | www.townofchapelhill.org





| Aura Blue Hill |                                   |
|----------------|-----------------------------------|
| Use            | Multifamily & non-<br>residential |
| Size           | 272 units & 23,195 sf commercial  |
| Status         | COA under review                  |





| Park Apartments |                         |
|-----------------|-------------------------|
| Use             | Multifamily             |
| Size            | 414 Units (4 buildings) |
| Status          | Under construction      |



Town of Chapel Hill | 405 Martin Luther King Jr. Blvd. | www.townofchapelhill.org





| Tarheel Lodging |