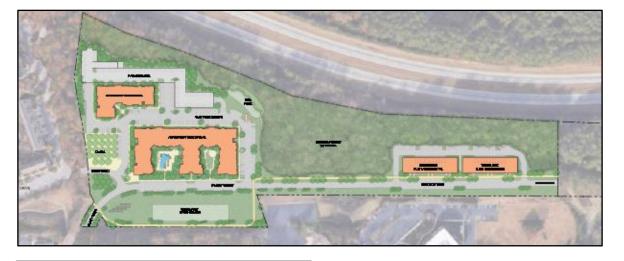

| Park Apartments |                         |
|-----------------|-------------------------|
| Use             | Multifamily             |
| Size            | 414 Units (4 buildings) |
| Status          | Under construction      |