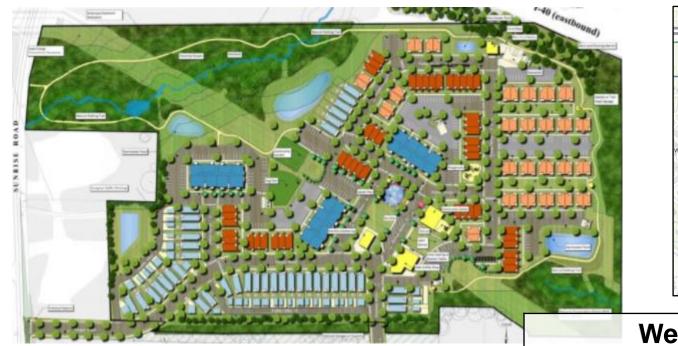

| Weavers Grove |                                                 |
|---------------|-------------------------------------------------|
| Use           | Multifamily/Mixed Use                           |
| Size          | 243 dwelling units<br>19,447 sf non-residential |
| Status        | Final Plans – staff review                      |