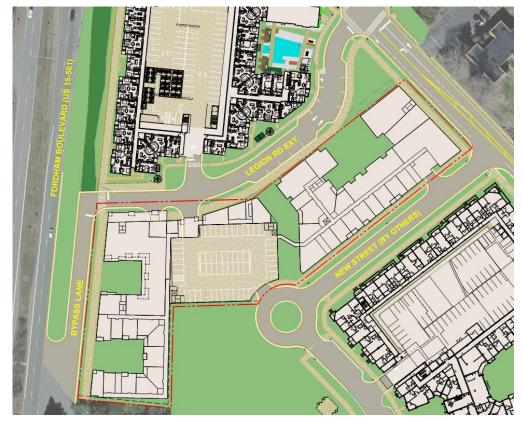

| Park Apartments |                         |
|-----------------|-------------------------|
| Use             | Multifamily             |
| Size            | 414 Units (4 buildings) |
| Status          | Under construction      |