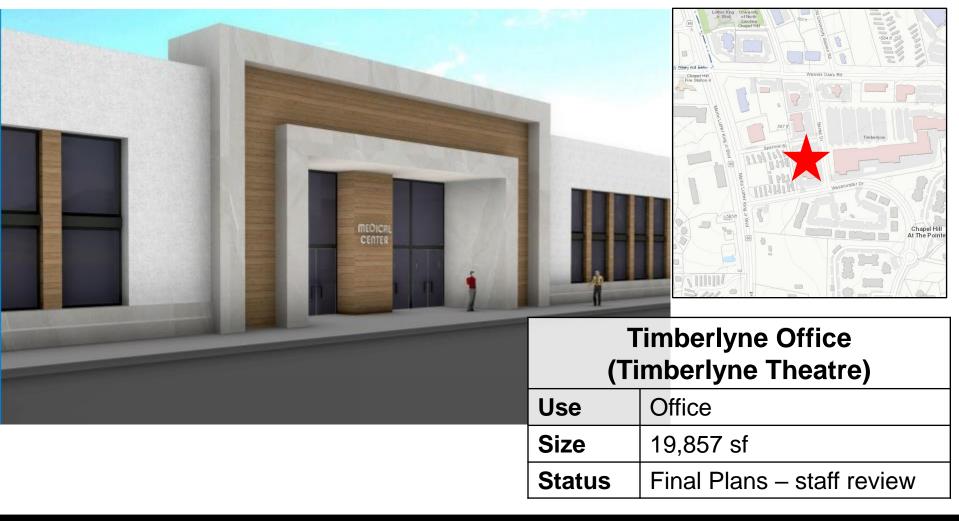

## 30 Projects Under Review for Development

Town of Chapel Hill | 405 Martin Luther King Jr. Blvd. | www.townofchapelhill.org

| <b>UNC Healthcare Surgical Tower</b> |              |
|--------------------------------------|--------------|
| Use                                  | Healthcare   |
| Size                                 | 376,301 sf   |
| Status                               | Construction |