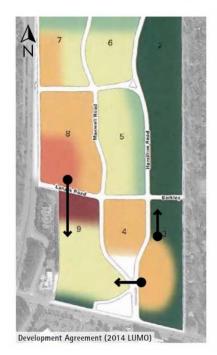

## Glen Lennox Development Agreement – Minor Modification

Change

Adjustment to setbacks & realignment of Hamilton Road

## Modification Request – Height Limit Shifts: DA Plan

| Glen Lennox |                       |
|-------------|-----------------------|
| Use         | Development Agreement |
| Size        | Major Modification    |
| Status      | Council - September   |