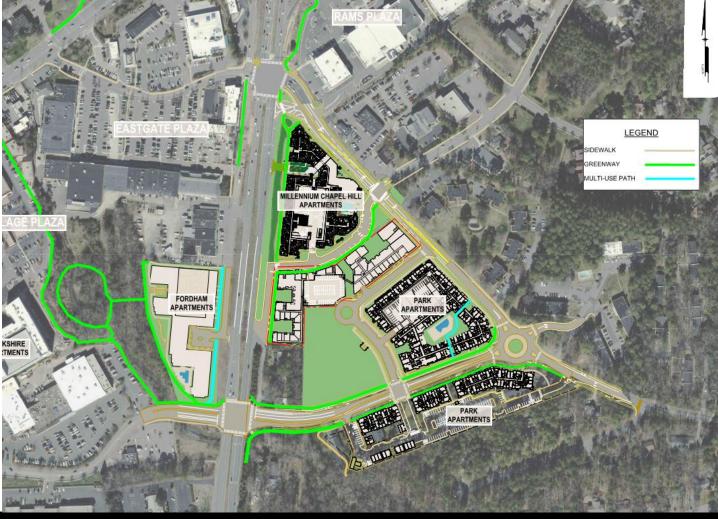

| Park Apartments |                         |
|-----------------|-------------------------|
| Use             | Multifamily             |
| Size            | 414 Units (4 buildings) |
| Status          | Under construction      |