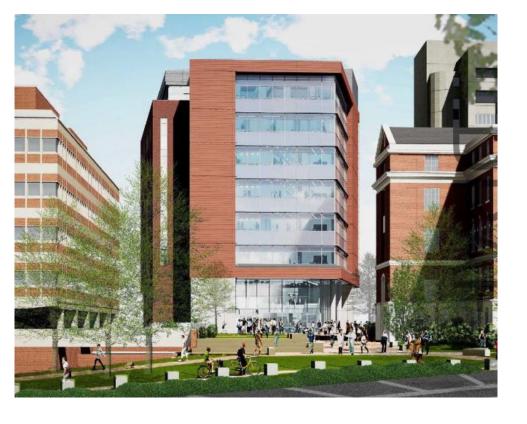

## 30 Projects Under Review for Development

Town of Chapel Hill | 405 Martin Luther King Jr. Blvd. | www.townofchapelhill.org

| <b>UNC Healthcare Surgical Tower</b> |              |
|--------------------------------------|--------------|
| Use                                  | Healthcare   |
| Size                                 | 376,301 sf   |
| Status                               | Construction |