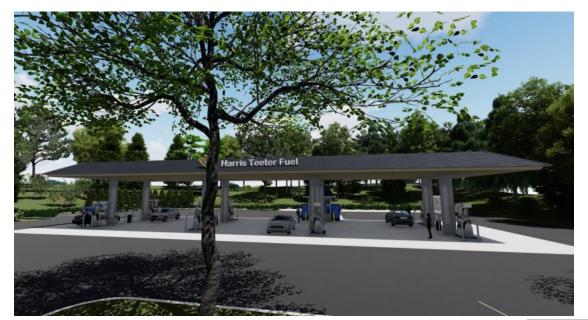

| Harris Teeter expansion and Fuel Center |                     |
|-----------------------------------------|---------------------|
| Use                                     | Commercial          |
| Size                                    | 11,800 sf expansion |
| Status                                  | SUP – staff review  |