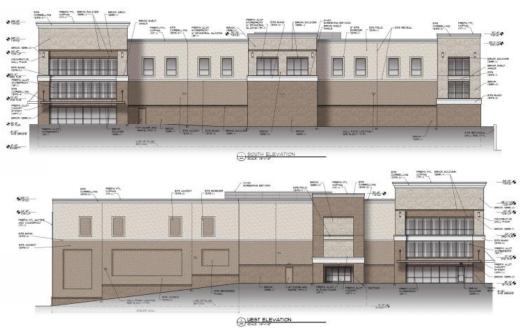

---------|----------------------------------------------------|
| Use      | Gas Station, Storage<br>Facility, Mobile Home Park |
| Size     | 105,700 sf & 73 residential units                  |
| Status   | Final Plan – staff review                          |





| Stanat's Place |                        |
|----------------|------------------------|
| Use            | Residential            |
| Size           | 47 townhomes           |
| Status         | Concept Plan - October |





| Bridgepoint |                           |
|-------------|---------------------------|
| Use         | Residential               |
| Size        | 53 townhomes              |
| Status      | Final Plan – staff review |





Town of Chapel Hill | 405 Martin Luther King Jr. Blvd. | www.townofchapelhill.org





| (Block G) |                            |
|-----------|----------------------------|
| Use       | Storage facility           |
| Size      | 128,474 sf                 |
| Status    | Final Plans – staff review |

C-If C4







| Lullwater |                          |
|-----------|--------------------------|
| Use       | Multifamily              |
| Size      | 310 units; 222,840 sf    |
| Status    | Concept Plan - September |







| Harris Teeter expansion and Fuel Center |                     |
|-----------------------------------------|---------------------|
| Use                                     | Commercial          |
| Size                                    | 11,800 sf expansion |
| Status                                  | SUP – staff review  |





| Weavers Grove |