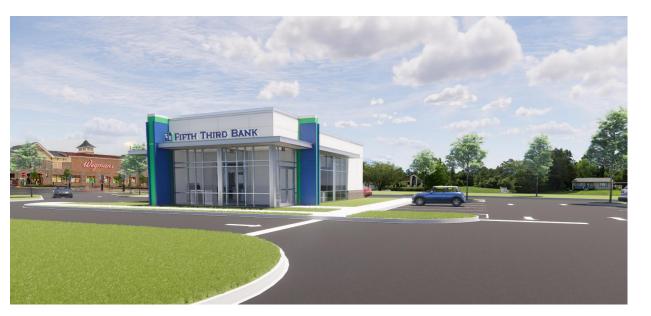

| Hardees (1800 Fordham Blvd) |                |
|-----------------------------|----------------|
| Use                         | Change to Bank |
| Size                        | 2,400 sf       |
| Status                      | Concept Plan   |