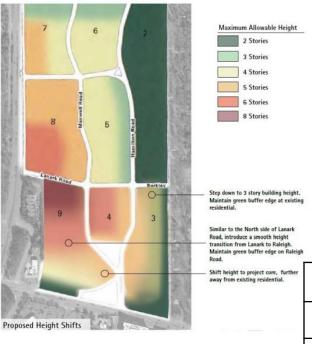

## Glen Lennox Development Agreement – Minor Modification

Change

Adjustment to setbacks & realignment of Hamilton Road

## Modification Request – Height Limit Shifts: DA Plan

| Glen Lennox |                       |
|-------------|-----------------------|
| Use         | Development Agreement |
| Size        | Major Modification    |
| Status      | Council - September   |