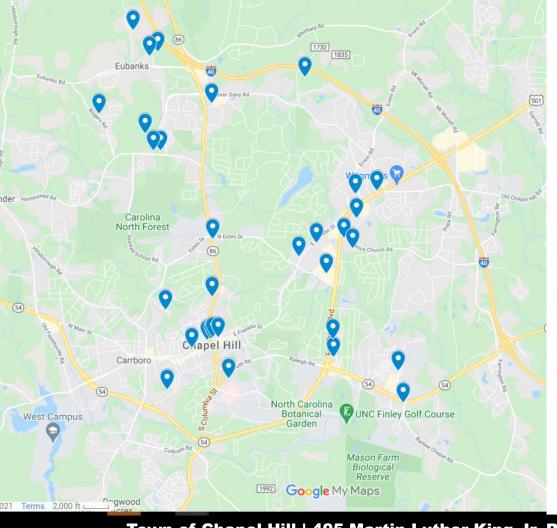

## 30 Projects Under Review for Development

Town of Chapel Hill | 405 Martin Luther King Jr. Blvd. | www.townofchapelhill.org

| <b>UNC Healthcare Surgical Tower</b> |              |
|--------------------------------------|--------------|
| Use                                  | Healthcare   |
| Size                                 | 376,301 sf   |
| Status                               | Construction |