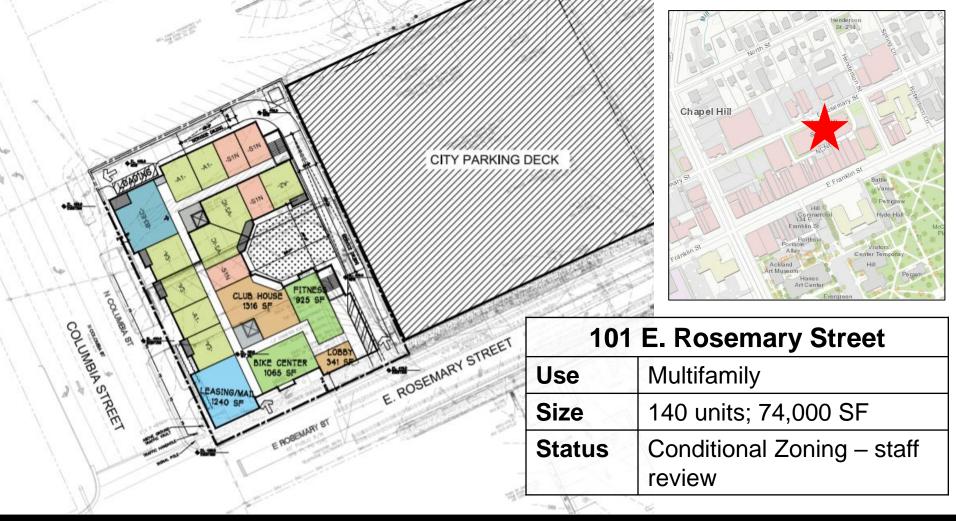

## 30 Projects Under Review for Development

Town of Chapel Hill | 405 Martin Luther King Jr. Blvd. | www.townofchapelhill.org

| <b>UNC Healthcare Surgical Tower</b> |              |
|--------------------------------------|--------------|
| Use                                  | Healthcare   |
| Size                                 | 376,301 sf   |
| Status                               | Construction |