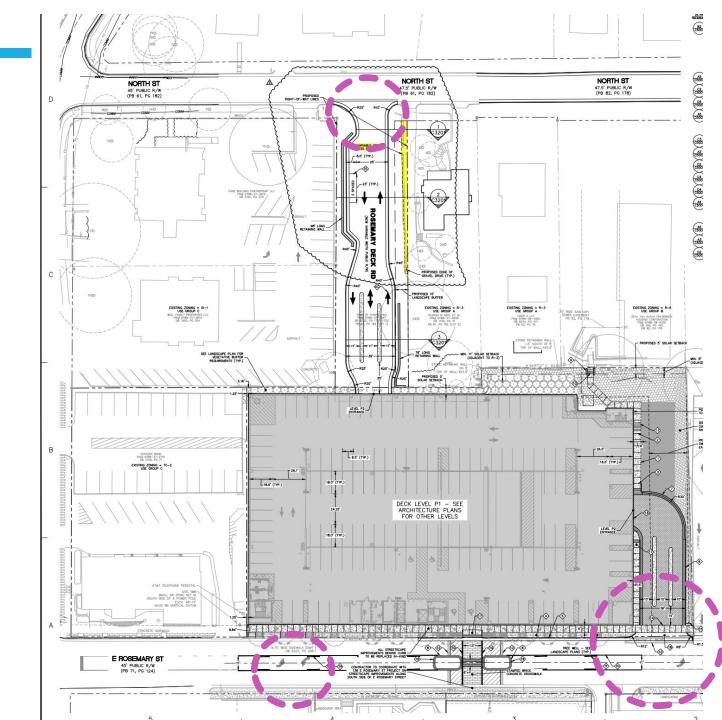

# LIVE CONSTRUCTION CAMERA ON PROJECT PAGE

BBA

Current Design for Deck

- 3 deck entrance/exit points
  - Two on Rosemary Street
  - One on North Street