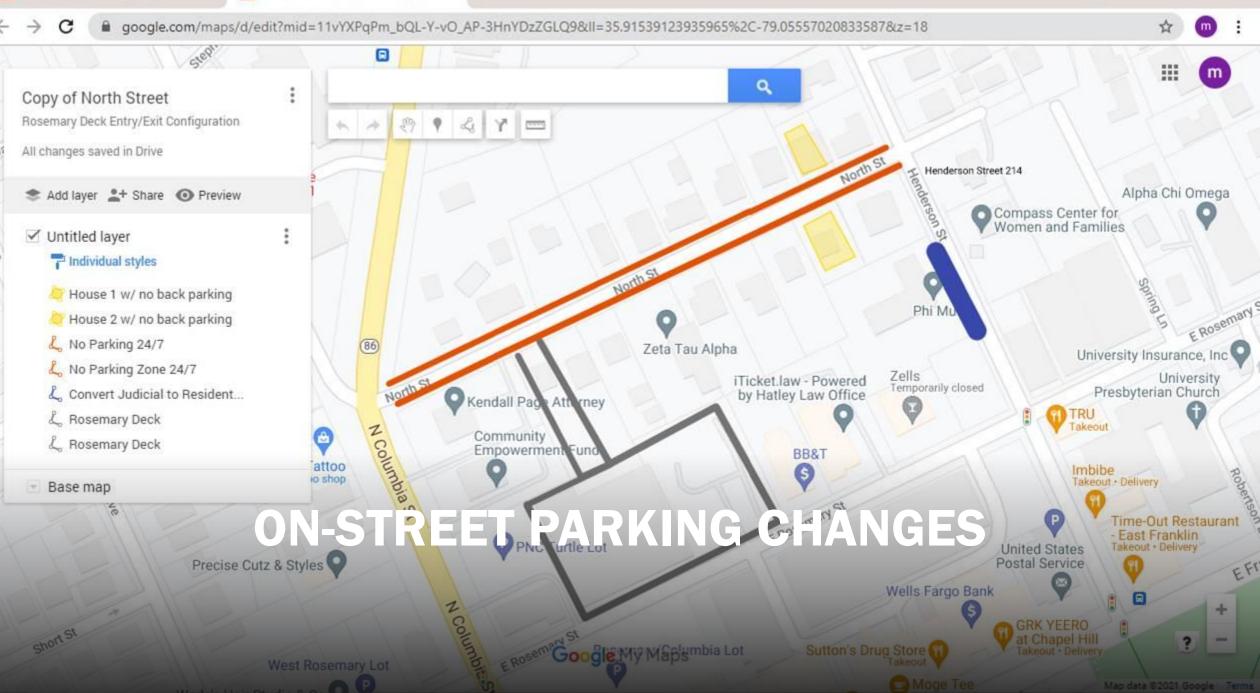

### AGENDA

Design of Deck

On-street parking changes

Monitoring and addressing future conditions

# LIVE CONSTRUCTION CAMERA ON PROJECT PAGE

BBA

Current Design for Deck

- 3 deck entrance/exit points
  - Two on Rosemary Street
  - One on North Street

### Sketch of Revised Left-Only Exit from Deck to North Street