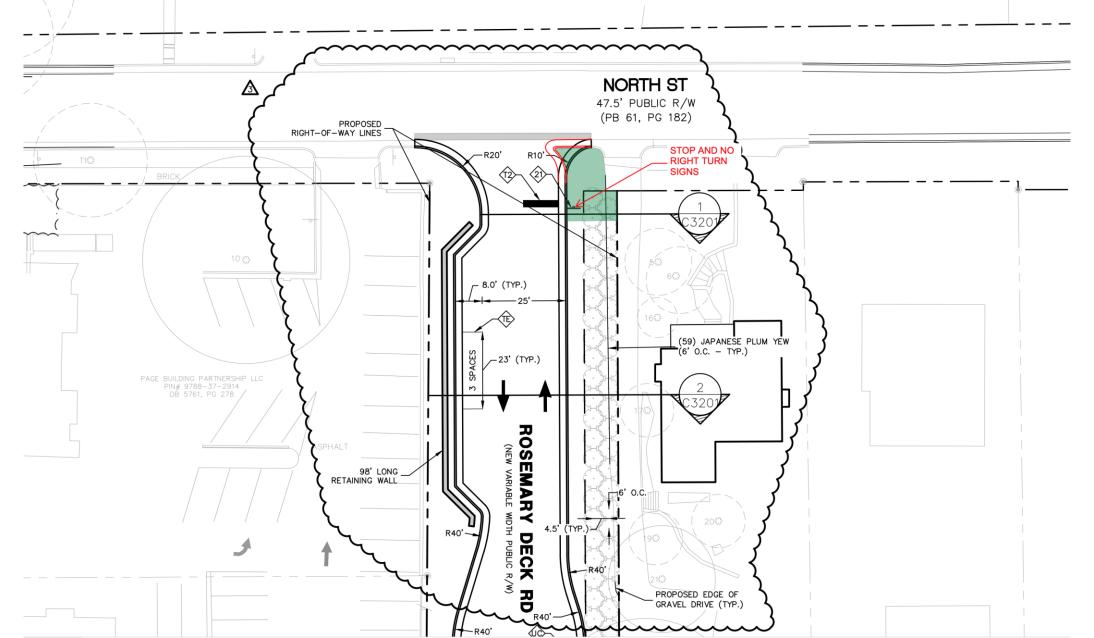

968-2743<br>433-5300<br>929-0481<br>703-0263<br>968-2743 |  |
|----------------------------------------------------------------------------------------------------------------------|----------------------|----------------------------------------------------------|--|
|                                                                                                                      | Perkins&Will         | NIVI5                                                    |  |

### AGENDA

Design of Deck

On-street parking changes

Monitoring and addressing future conditions



# LIVE CONSTRUCTION CAMERA ON PROJECT PAGE

BBA

Current Design for Deck

- 3 deck entrance/exit points
  - Two on Rosemary Street
  - One on North Street



### Sketch of Revised Left-Only Exit from Deck to North Street



### **OVERVIEW**

- Demolition has begun
- Construction through summer 2022
- Occupancy targetOctober 2022
- Traffic Counts & Monitoring



💽 Copy of North Street - Google M 🗙 🕂



### DISCUSSION