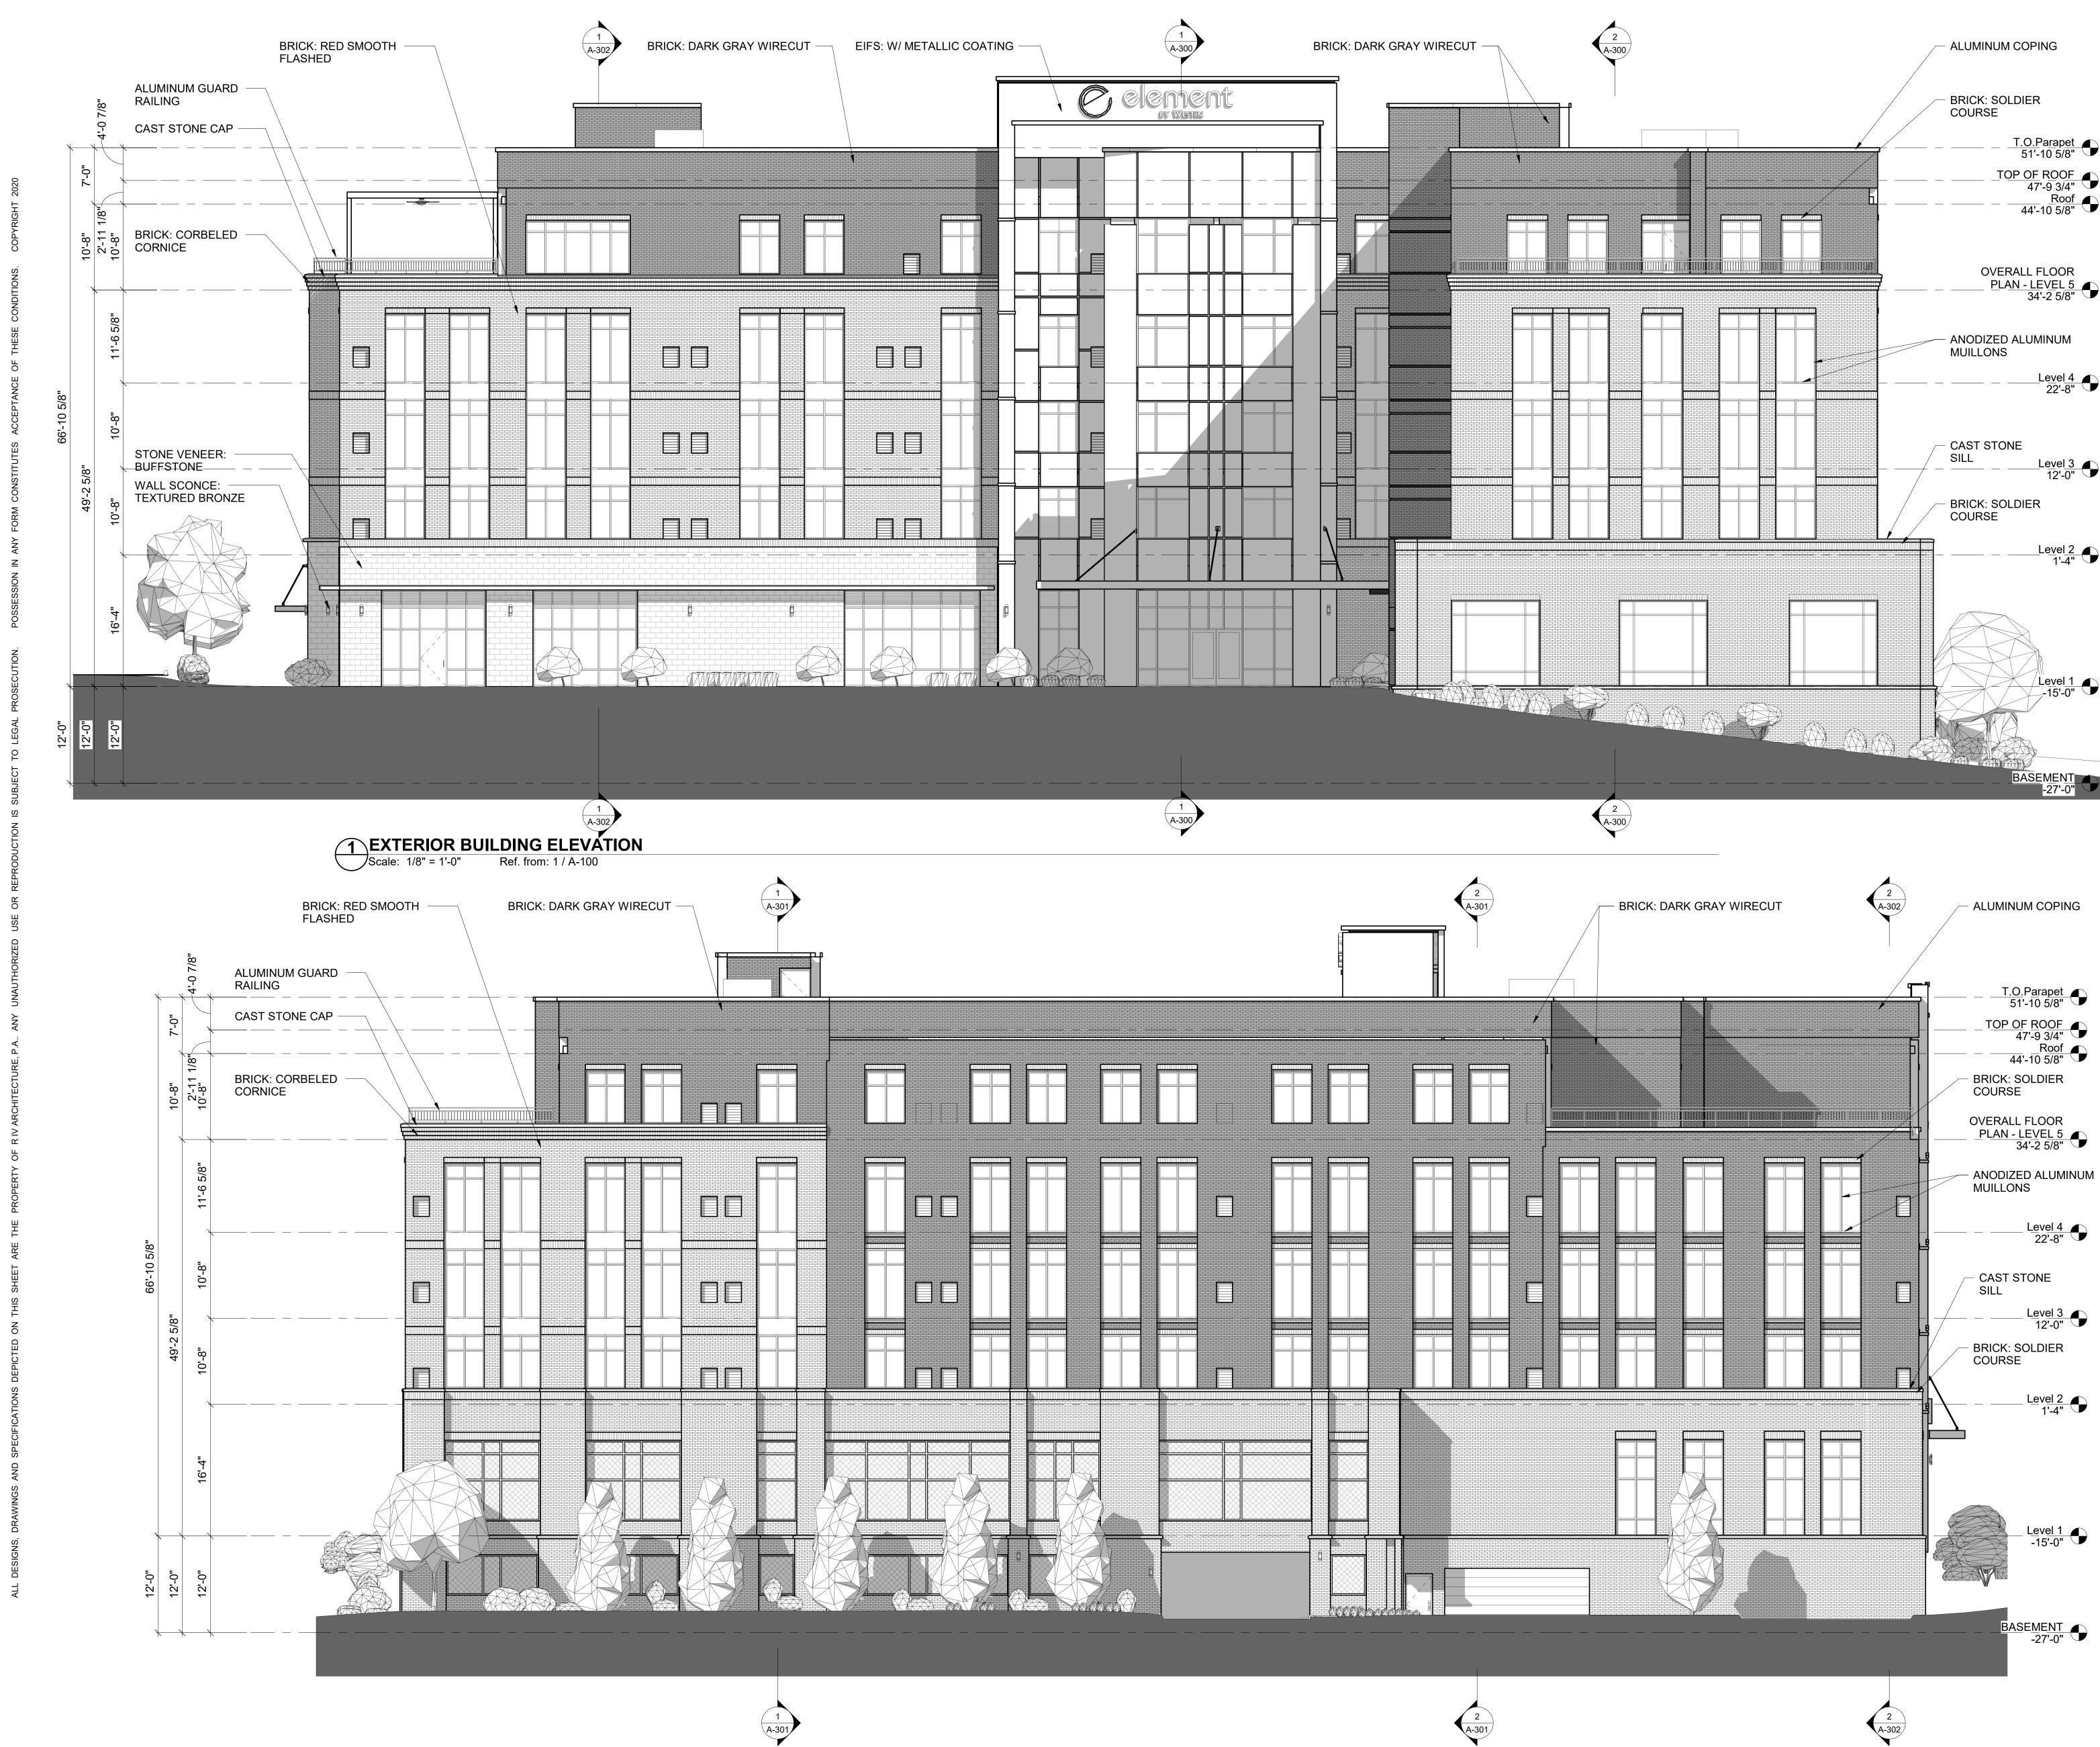

 EXTERIOR BUILDING ELEVATION

 Scale: 1/8" = 1'-0"
 Ref. from: 1 / A-100

|                                               | REFERENCE NOTES                                                                                                                                                                                                                                                                                                                                                                                                                                                                                                                                                                                                           |
|-----------------------------------------------|---------------------------------------------------------------------------------------------------------------------------------------------------------------------------------------------------------------------------------------------------------------------------------------------------------------------------------------------------------------------------------------------------------------------------------------------------------------------------------------------------------------------------------------------------------------------------------------------------------------------------|
|                                               | REFER TO DESIGN STANDARDS, "SITE & BUILDING<br>EXTERIOR" CHAPTER FOR MAIN REQUIREMENTS<br>RELATED TO THIS SHEET.                                                                                                                                                                                                                                                                                                                                                                                                                                                                                                          |
|                                               |                                                                                                                                                                                                                                                                                                                                                                                                                                                                                                                                                                                                                           |
| BRICK: SOLDIER<br>COURSE<br>                  | <ul> <li>GENERAL NOTES</li> <li>1. BUILDING ELEVATIONS ARE APPROXIMATE AND<br/>WILL VARY BASED UPON STRUCTURAL SYSTEM.</li> <li>2. REFER TO EXTERIOR FINISH INDEX FOR MATERIALS<br/>AND COLORS.</li> <li>3. PROVIDE INTERNAL DOWNSPOUTS, GUTTERS,<br/>ROOF DRAINS, AND OVERFLOWS AS REQUIRED FOR<br/>LOCAL RAINFALL. PROVIDE SECONDARY<br/>OVERFLOWS TO DAYLIGHT IN AREAS THAT WILL<br/>NOT DRAIN ACROSS WALKING SURFACES.</li> <li>4. IF EQUIPMENT IS LOCATED ON THE ROOF, SCREEN<br/>EQUIPMENT SO THAT IT IS NOT VISABLE TO THE<br/>GUEST AT GRADE LEVEL.</li> <li>5. REVEALS VARY IN DEPTH AND WIDTH ACROSS</li> </ul> |
| OVERALL FLOOR<br>PLAN - LEVEL 5<br>34'-2 5/8" | <ul> <li>BUILDING ELEVATION.</li> <li>6. ALL EXTERIOR FINISH MATERIAL SHOULD BE<br/>SELECTED FROM A SINGLE VENDOR TO AVOID<br/>CONFLICTING INSTALLATION DETAILS AT BUILIDNG<br/>EDGE AND CORNERS.</li> </ul>                                                                                                                                                                                                                                                                                                                                                                                                              |
| ANODIZED ALUMINUM<br>MUILLONS                 |                                                                                                                                                                                                                                                                                                                                                                                                                                                                                                                                                                                                                           |
| Level 4<br>22'-8"                             | EXTERIOR FINISH KEY                                                                                                                                                                                                                                                                                                                                                                                                                                                                                                                                                                                                       |
|                                               | BR-1 BRICK: RED SMOOTH FLASHED                                                                                                                                                                                                                                                                                                                                                                                                                                                                                                                                                                                            |
|                                               | BR-2 BRICK: DARK GRAY WIRECUT                                                                                                                                                                                                                                                                                                                                                                                                                                                                                                                                                                                             |
| SILL                                          | STN-1) STONE VENEER: BUFFSTONE                                                                                                                                                                                                                                                                                                                                                                                                                                                                                                                                                                                            |
| BRICK: SOLDIER<br>COURSE                      | EF-1 EIFS: W/ METALLIC COATING                                                                                                                                                                                                                                                                                                                                                                                                                                                                                                                                                                                            |
|                                               |                                                                                                                                                                                                                                                                                                                                                                                                                                                                                                                                                                                                                           |
|                                               | CRITERIA NOTES                                                                                                                                                                                                                                                                                                                                                                                                                                                                                                                                                                                                            |
|                                               | CRITERIA NOTES ARE SHOWN PREFIXED BY DISCIPLINE AND<br>COULD BE INTERPRETED TO APPLY TO MORE THAN ONE<br>DISCIPLINE. FOR EFFICIENCY, NOTES ARE ONLY SHOWN UNDER<br>ONE PREDOMINANT DISCIPLINE. CONSULTANTS SHOULD BE<br>KEY # FAMILIAR WITH ALL CRITERIA NOTES.                                                                                                                                                                                                                                                                                                                                                           |
| BASEMENT<br>-27'-0"                           |                                                                                                                                                                                                                                                                                                                                                                                                                                                                                                                                                                                                                           |
| $\frac{1}{n}$                                 |                                                                                                                                                                                                                                                                                                                                                                                                                                                                                                                                                                                                                           |

REFERENCE NOTES

03-28-2023 Issue Date 220643 Project No Sheet Title **BUILDING ELEVATIONS** 

Revision

Drawn By

Checked By

Date

HRK

MJR