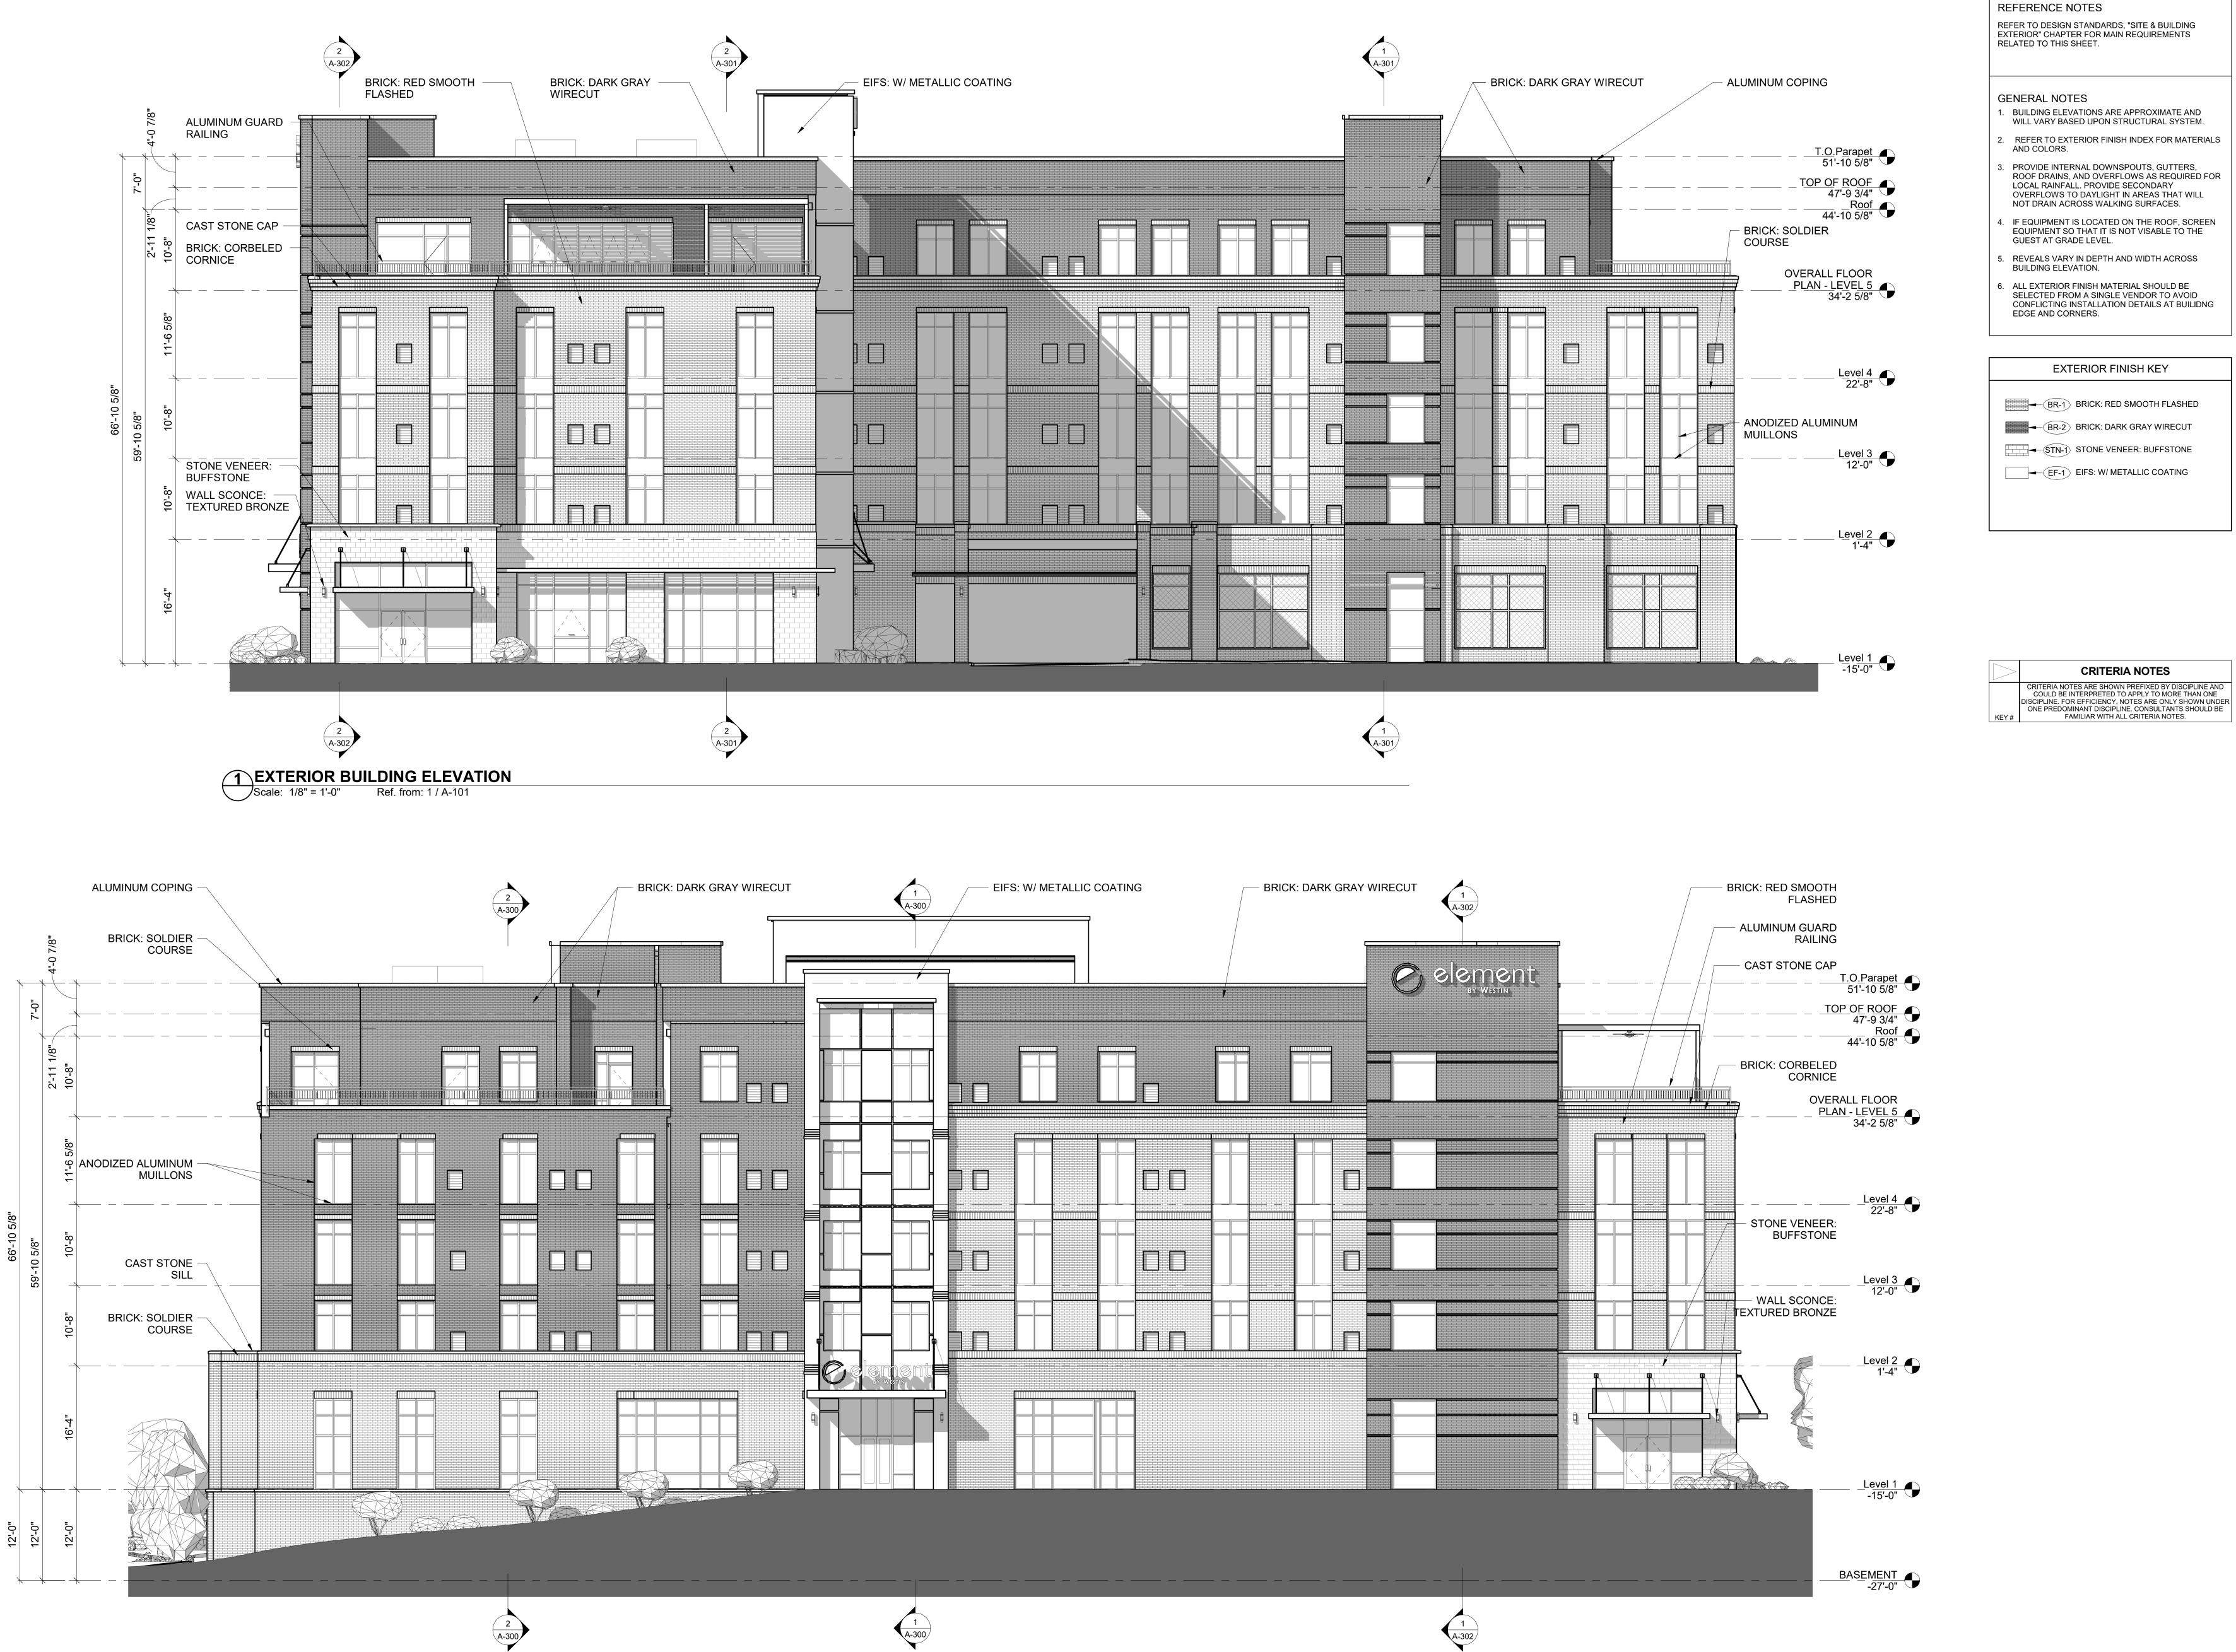

 EXTERIOR BUILDING ELEVATION

 Scale: 1/8" = 1'-0"
 Ref. from: 1 / A-100

|                                               | REFERENCE NOTES                                                                                                                                                                                                                                                                                                                                                                                                                                                                                                                                                                                                           |
|-----------------------------------------------|---------------------------------------------------------------------------------------------------------------------------------------------------------------------------------------------------------------------------------------------------------------------------------------------------------------------------------------------------------------------------------------------------------------------------------------------------------------------------------------------------------------------------------------------------------------------------------------------------------------------------|
|                                               | REFER TO DESIGN STANDARDS, "SITE & BUILDING<br>EXTERIOR" CHAPTER FOR MAIN REQUIREMENTS<br>RELATED TO THIS SHEET.                                                                                                                                                                                                                                                                                                                                                                                                                                                                                                          |
|                                               |                                                                                                                                                                                                                                                                                                                                                                                                                                                                                                                                                                                                                           |
| BRICK: SOLDIER<br>COURSE<br>                  | <ul> <li>GENERAL NOTES</li> <li>1. BUILDING ELEVATIONS ARE APPROXIMATE AND<br/>WILL VARY BASED UPON STRUCTURAL SYSTEM.</li> <li>2. REFER TO EXTERIOR FINISH INDEX FOR MATERIALS<br/>AND COLORS.</li> <li>3. PROVIDE INTERNAL DOWNSPOUTS, GUTTERS,<br/>ROOF DRAINS, AND OVERFLOWS AS REQUIRED FOR<br/>LOCAL RAINFALL. PROVIDE SECONDARY<br/>OVERFLOWS TO DAYLIGHT IN AREAS THAT WILL<br/>NOT DRAIN ACROSS WALKING SURFACES.</li> <li>4. IF EQUIPMENT IS LOCATED ON THE ROOF, SCREEN<br/>EQUIPMENT SO THAT IT IS NOT VISABLE TO THE<br/>GUEST AT GRADE LEVEL.</li> <li>5. REVEALS VARY IN DEPTH AND WIDTH ACROSS</li> </ul> |
| OVERALL FLOOR<br>PLAN - LEVEL 5<br>34'-2 5/8" | <ul> <li>BUILDING ELEVATION.</li> <li>6. ALL EXTERIOR FINISH MATERIAL SHOULD BE<br/>SELECTED FROM A SINGLE VENDOR TO AVOID<br/>CONFLICTING INSTALLATION DETAILS AT BUILIDNG<br/>EDGE AND CORNERS.</li> </ul>                                                                                                                                                                                                                                                                                                                                                                                                              |
| ANODIZED ALUMINUM<br>MUILLONS                 |                                                                                                                                                                                                                                                                                                                                                                                                                                                                                                                                                                                                                           |
| Level 4<br>22'-8"                             | EXTERIOR FINISH KEY                                                                                                                                                                                                                                                                                                                                                                                                                                                                                                                                                                                                       |
|                                               | BR-1 BRICK: RED SMOOTH FLASHED                                                                                                                                                                                                                                                                                                                                                                                                                                                                                                                                                                                            |
|                                               | BR-2 BRICK: DARK GRAY WIRECUT                                                                                                                                                                                                                                                                                                                                                                                                                                                                                                                                                                                             |
| SILL                                          | STN-1) STONE VENEER: BUFFSTONE                                                                                                                                                                                                                                                                                                                                                                                                                                                                                                                                                                                            |
| BRICK: SOLDIER<br>COURSE                      | EF-1 EIFS: W/ METALLIC COATING                                                                                                                                                                                                                                                                                                                                                                                                                                                                                                                                                                                            |
|                                               |                                                                                                                                                                                                                                                                                                                                                                                                                                                                                                                                                                                                                           |
|                                               | CRITERIA NOTES                                                                                                                                                                                                                                                                                                                                                                                                                                                                                                                                                                                                            |
|                                               | CRITERIA NOTES ARE SHOWN PREFIXED BY DISCIPLINE AND<br>COULD BE INTERPRETED TO APPLY TO MORE THAN ONE<br>DISCIPLINE. FOR EFFICIENCY, NOTES ARE ONLY SHOWN UNDER<br>ONE PREDOMINANT DISCIPLINE. CONSULTANTS SHOULD BE<br>KEY # FAMILIAR WITH ALL CRITERIA NOTES.                                                                                                                                                                                                                                                                                                                                                           |
| BASEMENT<br>-27'-0"                           |                                                                                                                                                                                                                                                                                                                                                                                                                                                                                                                                                                                                                           |
| $\frac{1}{n}$                                 |                                                                                                                                                                                                                                                                                                                                                                                                                                                                                                                                                                                                                           |

REFERENCE NOTES

03-28-2023 Issue Date 220643 Project No Sheet Title **BUILDING ELEVATIONS** 

Revision

Drawn By

Checked By

Date

HRK

MJR

**EXTERIOR BUILDING ELEVATION** Scale: 1/8" = 1'-0" Ref. from: 1 / A-100

5/8

Project No Sheet Title **BUILDING ELEVATIONS** 

Drawn By Checked By Issue Date

HRK MJR 03-28-2023 220643

Revision

Date

www.R4architecture.com