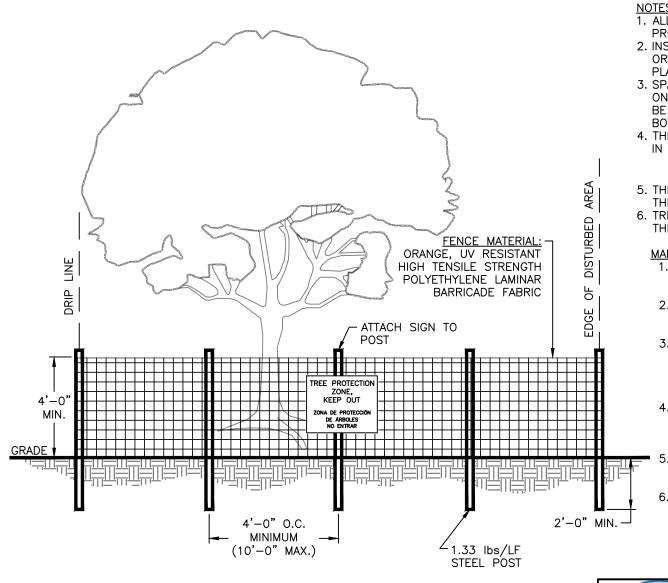

- 1. ALL PLANTS DESIGNATED TO BE SAVED SHALL BE PROTECTED BY FENCING, AS ILLUSTRATED.
- 2. INSTALL TREE PROTECTION FENCE AT TREE DRIP LINE OR AT EDGE OF DISTURBED AREA, AS SHOWN ON PLANS. PRIOR TO COMMENCEMENT OF CONSTRUCTION.
- 3. SPACE TREE PROTECTION ZONE SIGNS A MINIMUM OF ONE EVERY 300-FT. THE SIZE OF EACH SIGN MUST BE A MINIMUM 2-FT X 2-FT AND BE VISIBLE FROM BOTH SIDES OF THE FENCE.
- 4. THE SIGN MUST CONTAINING THE FOLLOWING LANGUAGE IN BOTH ENGLISH & SPANISH:

"TREE PROTECTION ZONE, KEEP OUT."

"ZONA DE PROTECCIÓN DE ÁRBOLES. NO ENTRAR"

- 5. THERE SHALL BE NO STORAGE OF MATERIAL WITHIN THE BOUNDARIES OF THE TREE PROTECTION FENCING
- 6. TREE PROTECTION FENCING SHALL BE MAINTAINED THROUGHOUT THE DURATION OF THE PROJECT.

## **MAINTENANCE**

- 1. TREE PROTECTION FENCES SHALL BE CHECKED WEEKLY BY SITE STAFF. REPLACE OR REPAIR DAMAGED TREE PROTECTION FENCING.
- 2. TREE HEALTH SHALL BE MONITORED BY TRAINED STAFF DURING AND AFTER CONSTRUCTION ACTIVITIES ON A FREQUENT, REGULAR BASIS.
- 3. PRUNE ANY DAMAGED TREES. IN SPITE OF PRECAUTIONS, SOME DAMAGE TO PROTECTED TREES MAY OCCUR. IN SUCH CASES, REPAIR ANY DAMAGE TO THE CROWN, TRUNK, OR ROOT SYSTEM **IMMEDIATELY**
- 4. REPAIR ROOTS BY CUTTING OFF THE DAMAGED AREAS AND PAINTING THEM WITH TREE PAINT. SPREAD PEAT MOSS OR MOIST TOPSOIL OVER EXPOSED ROOTS.
- REPAIR DAMAGE TO BARK BY TRIMMING AROUND THE DAMAGED AREA, TAPER THE CUT TO PROVIDE DRAINAGE AND PAINT WITH TREE PAINT.
- CUT OFF ALL DAMAGED TREE LIMBS ABOVE THE TREE COLLAR AT THE TRUNK OR MAIN BRANCH. USE THREE SEPARATE CUTS TO AVOID PEELING BARK FROM HEALTHY AREAS OF THE TREE.