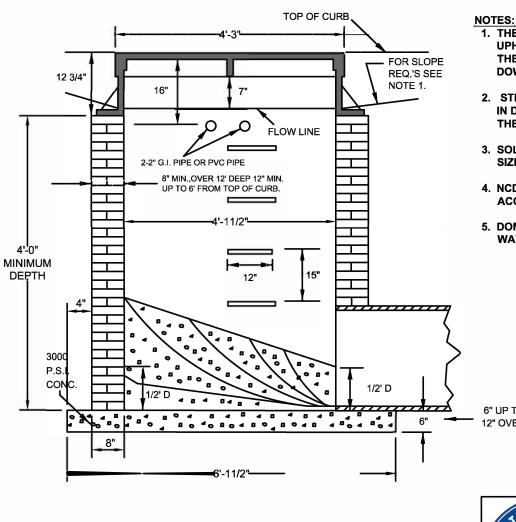

- 1. THE SLOPE OF THE GUTTER TO THE CATCH BASIN ON THE UPHILL SIDE SHALL BEGIN 10' FROM THE THE CATCH BASIN. THE SLOPE OF THE GUTTER TO THE CATCH BASIN ON THE DOWNHILL SIDE, SHALL BEGIN 10' FROM THE CATCH BASIN.
- 2. STEPS SHALL BE INSTALLED IN ALL CATCH BASINS OVER 3' IN DEPTH. DEPTH SHALL BE MEASURED FROM THE TOP OF THE GUTTER TO THE INVERT OF THE CATCH BASIN.
- 3. SOLID CONCRETE BRICKS MAY BE USED IN 4X4X8 OR 4X8X16 SIZES.
- 4. NCDOT APPROVED PRECAST CONCRETE BOXES ACCEPTABLE USING STANDARD 5' CASTINGS.
- 5. DOMESTIC CASTING REQUIRED WITHIN STREET RIGHT OF WAY.

6" UP TO 12' DEEP 12" OVER 12' DEEP

## **TOWN OF CHAPEL HILL** STANDARD DETAIL

**REVISIONS CURB INLET FRONT VIEW** 

**DATE: 02/2017** 

SW-3.01

"NOT TO SCALE"