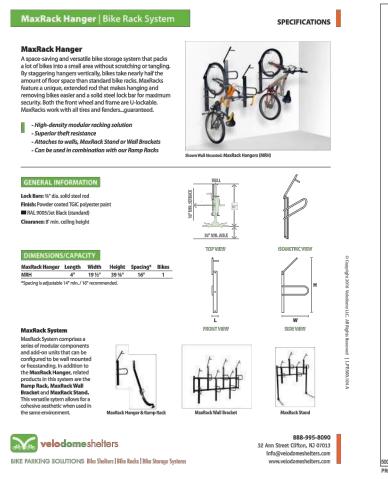

BIKE RACK

CHARACTER IMAGERY

TREE GRATE

MANUFACTURER: LANDSCAPE FORMS
PRODUCT NAME: BOLA BIKE RACK
FINISH: STAINLESS STEEL SATIN
NOTE: EMBEDDED MOUNTING

LONG TERM BIKE PARKING

CUT SHEET

N.T.S.

NOTES:

1. ATTACH TO EXISTING STRUCTURES AS PER ARCHITECTURAL

1" = 10'

MANUFACTURER: URBAN ACCESSORIES, INC. 465 EAST 15TH STREET TACOMA, WA 98421 WWW.URBANACCESSORIES.COM

MATERIAL: GREY IRON, ASTM A48 (STANDARD) FINISH:
POLYESTER POWDER COAT, COLOR TO BE DETERMINED