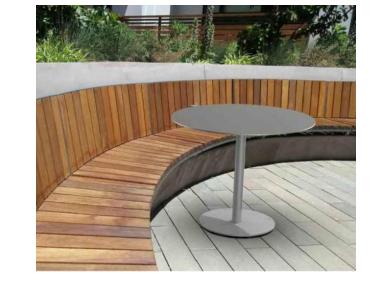

OGDEN MTB-1900-00001 DESCRIPTION: 1900 Series - Ogden Round Table: 29in H x 24in D, Steel Plate Base and Steel Tube Post, Metal Table Top, Surface Mount TO SPECIFY: Select MTB-1900-00001 Choose: - Powdercoat Color DIAMETER: 24" (61cm) MAGLIN'

MANUFACTURER: MAGLIN PRODUCT NAME: OGDEN TABLE SIZE: 24" ROUND FINISH: POWDERCOATED STEEL COLOR: ORANGE, RAL 2009

DESIGN INTENT ONLY

PLANTER POT 3: MANUFACTURER: TOURNESOL PRODUCT NAME: DELTA COLLECTION DT-3000 SIZE: 30" TOP, 20" BOTTOM, 24" HEIGHT WEIGHT: 90 LBS COLOR: TBD