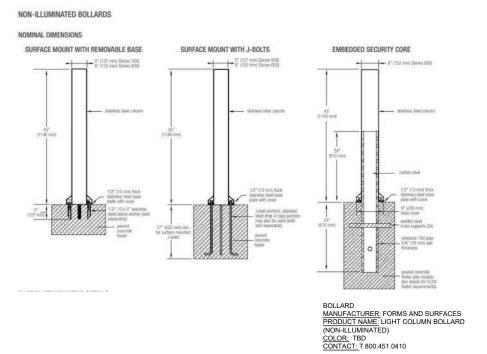

NOTE: INSTALL FORMS AND SURFACES BOLLARD OR APPROVED EQUAL PER MANUFACTURER'S RECOMMENDATIONS.

LOUNGE SOFA **CUT SHEET** 

SMALL SIDE TABLE

CUT SHEET

SECURITY BOLLARD CUT SHEET

N.T.S.

DESIGNED BY: LD DRAWN BY: ZK CHECKED BY: AM