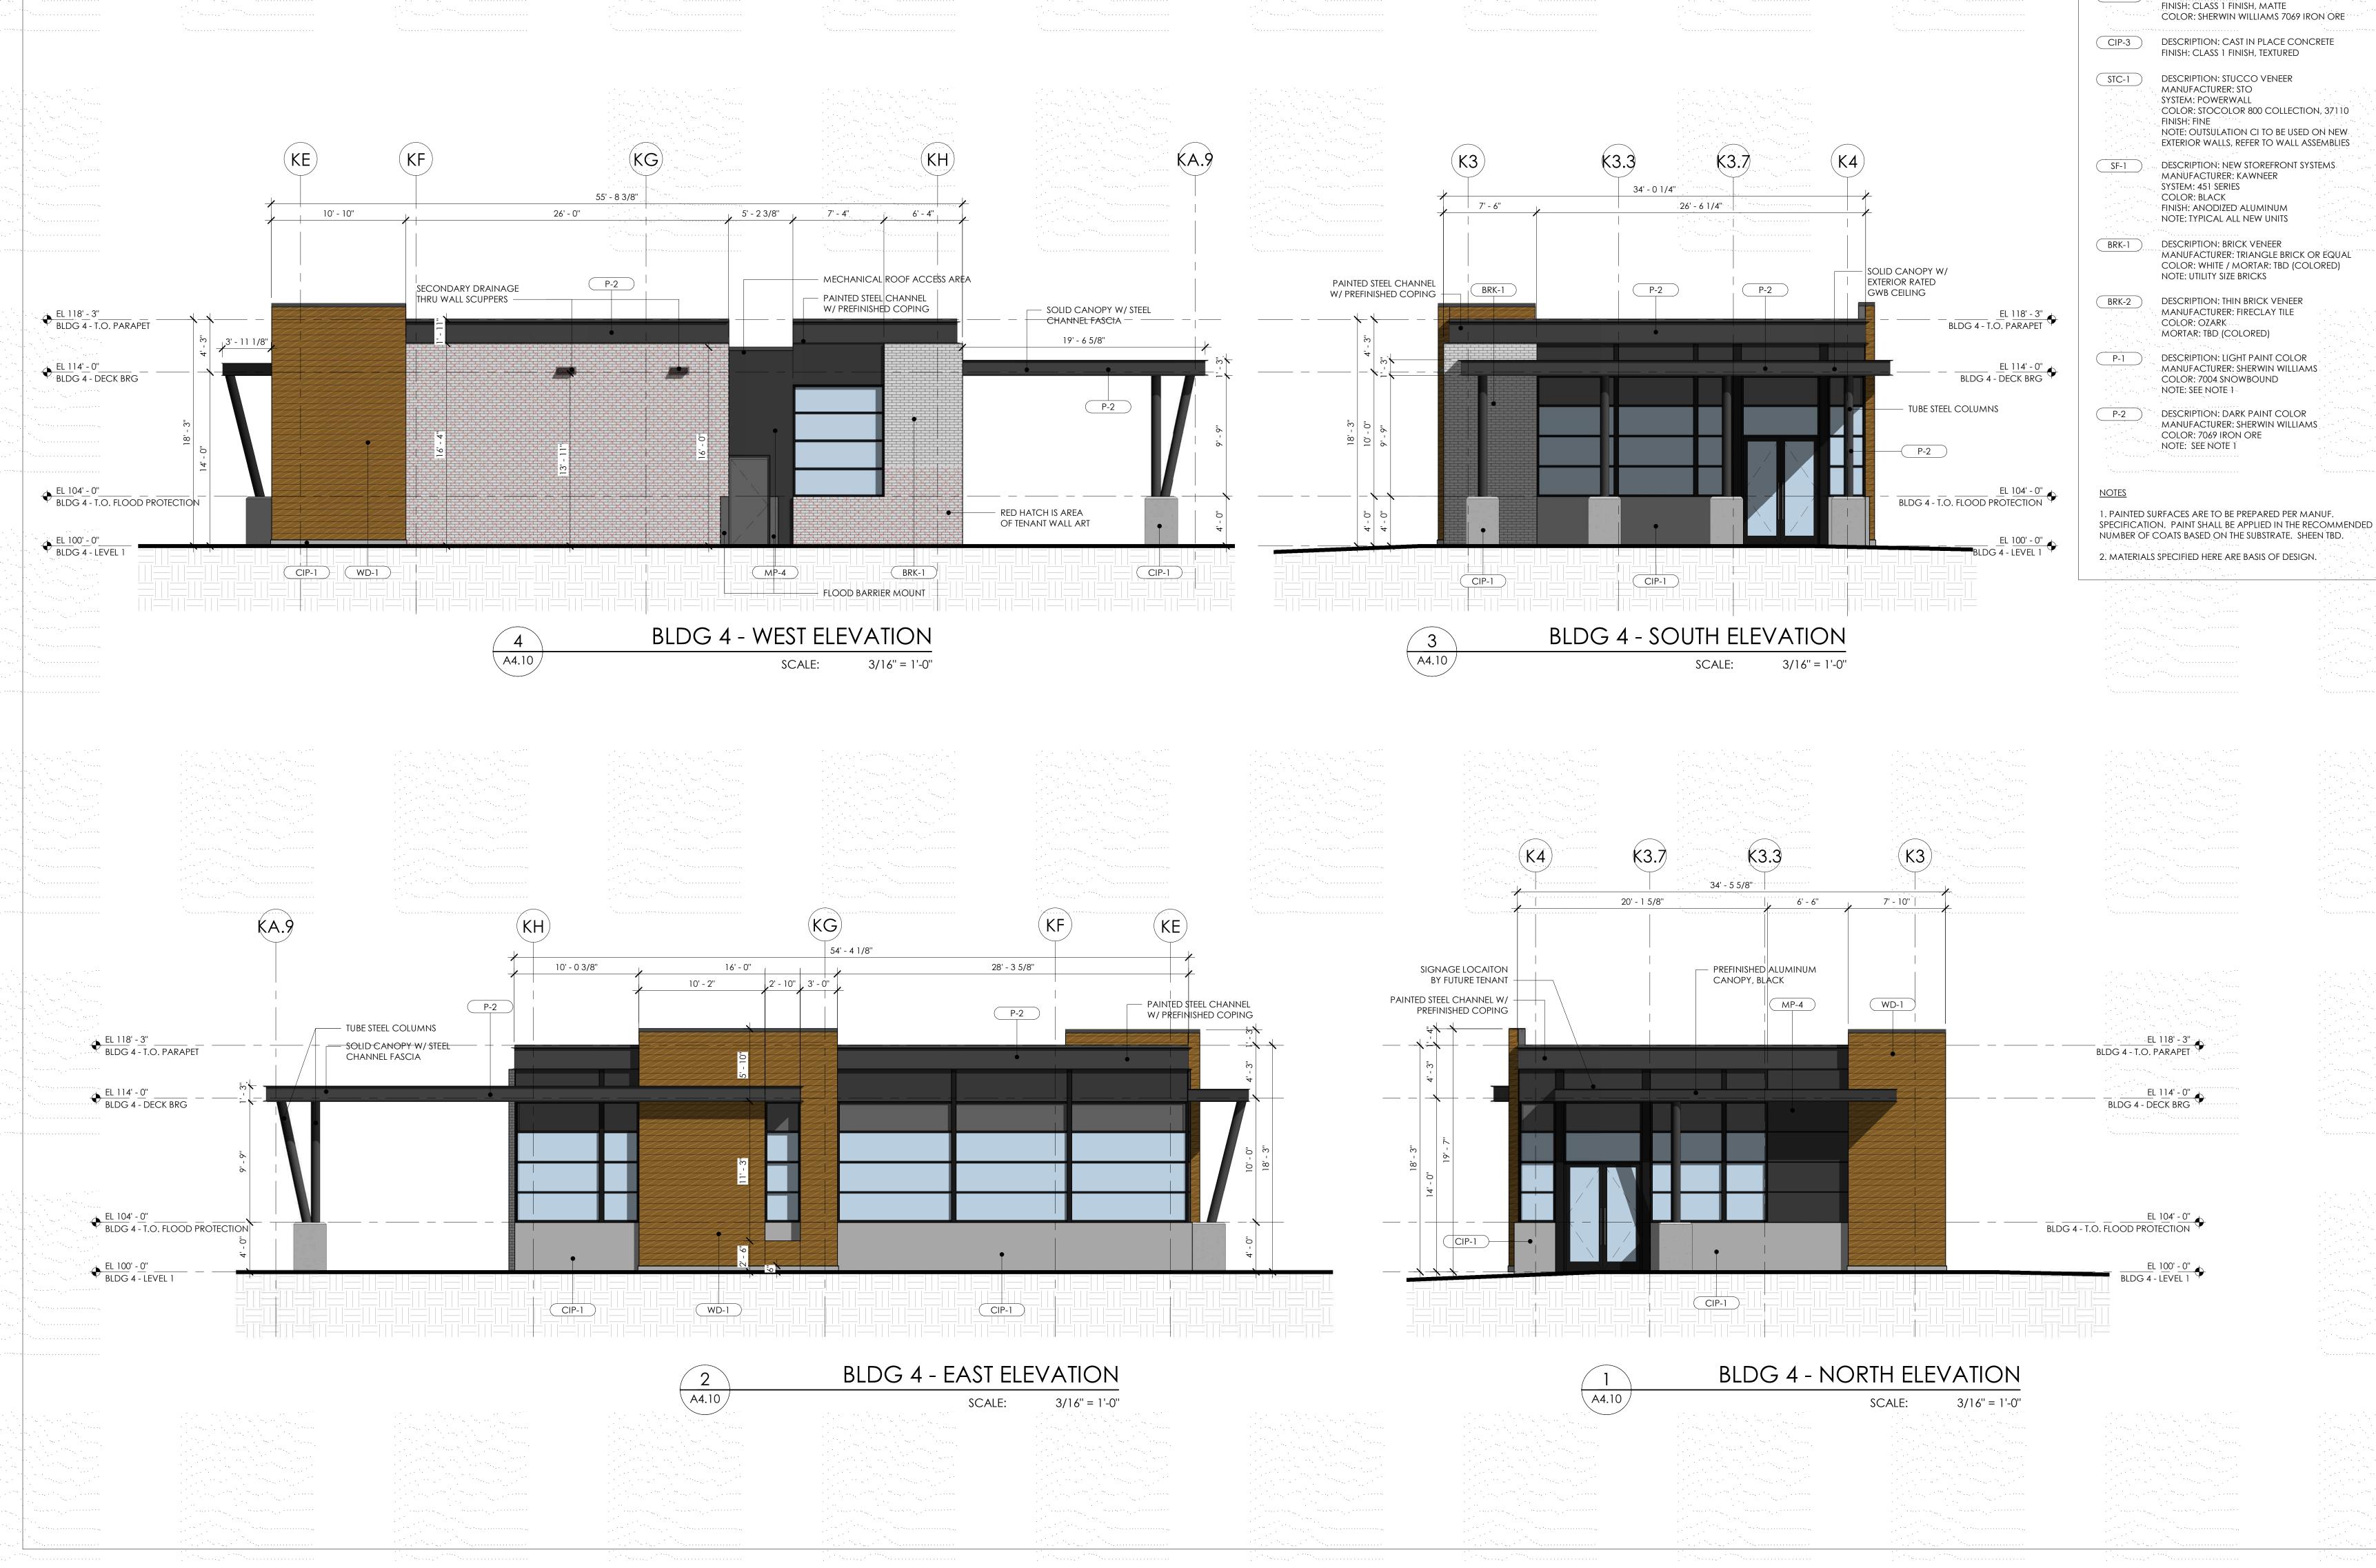

## **FINISH LEGEND & NOTES**

COLOR: SHERWIN WILLIAMS 7069 IRON ORE

MANUFACTURER: STO SYSTEM: POWERWALL COLOR: STOCOLOR 800 COLLECTION, 37110 FINISH: FINE NOTE: OUTSULATION CI TO BE USED ON NEW EXTERIOR WALLS, REFER TO WALL ASSEMBLIES

DESCRIPTION: HORIZONTAL WOOD VENEER MANUFACTURER; PRODEMA SYSTEM: PRODEX PHENOLIC PANEL COLOR: RUSTIK NOTE: 6" x 8'-0" MAX PANEL

DESCRIPTION: COMPOSITE PANEL SYSTEM MANUFACTURER: DRI DESIGN SYSTEM: EMBOSSED PANEL SYSTEM COLOR: TO BE COORDINATED WITH TENANT NOTE: 3/8" JOINT, TYP.

DESCRIPTION: COMPOSITE PANEL SYSTEM MANUFACTURER: DRI DESIGN SYSTEM: PAINTED ALUMINUM SYSTEM COLOR: SHERWIN WILLIAMS 7069 IRON ORE, OR APPROVED EQ.

DESCRIPTION: SINGLE SKIN METAL PANEL SYSTEM MANUFACTURER: CENTRIA SYSTEM: IW-20A COLOR: 9922 STEEL GREY

DESCRIPTION: LASER CUT PANEL SYSTEM MANUFACTURER: ARTISAN PANELS INC. SYSTEM: 1/8" ALUMINUM PAINTED SYSTEM MOUNTING: 1/4" COUNTERSUNK EDGE HOLES COLOR: TBD PATTERN: 143-RETRO

DESCRIPTION: NEW STOREFRONT SYSTEM MANUFACTURER: KAWNEER SYSTEM: 451 SERIES COLOR: BLACK FINISH: ANODIZED ALUMINUM

DESCRIPTION: NEW CURTAIN WALL SYSTEM MANUFACTURER: KAWNEER SYSTEM: 1600 L-R WALL COLOR: BLACK FINISH: ANODIZED ALUMINUM NOTE: TYPICAL NEW UNITS

DESCRIPTION: NEW CURTAIN WALL SYSTEM MANUFACTURER: KAWNEER SYSTEM: 1600 L-R WALL COLOR: LIGHT SEQUIN FINISH: PAINTED NOTE: TYPICAL ESTES ENTRY UNITS

MANUFACTURER: TRIANGLE BRICK OR EQUAL. COLOR: WHITE / MORTAR: TBD (COLORED)

DESCRIPTION: THIN BRICK VENEER MANUFACTURER: FIRECLAY TILE COLOR: OZARK

DESCRIPTION: ALUM. HORIZ. SHADING DEVICE MANUFACTURER: AMETCO OR EQUAL COLOR: MATCH STOREFRONT NOTE: WALL SUBSTRATE TO BE PTD. BLACK (TBD)

DESCRIPTION: LIGHT PAINT COLOR MANUFACTURER: SHERWIN WILLIAMS COLOR: 7004 SNOWBOUND NOTE: SEE NOTE 1

1. PAINTED SURFACES ARE TO BE PREPARED PER MANUF. SPECIFICATION. PAINT SHALL BE APPLIED IN THE RECOMMENDED NUMBER OF COATS BASED ON THE SUBSTRATE. SHEEN TBD. 2. MATERIALS SPECIFIED HERE ARE BASIS OF DESIGN.

DESCRIPTION: CAST IN PLACE CONCRETE FINISH: CLASS 1 FINISH, MATTE

DESCRIPTION: CAST IN PLACE CONCRETE FINISH: CLASS 1 FINISH, MATTE

DESCRIPTION: STUCCO VENEER

NOTE: 3/8" JOINT, TYP.

NOTE: VERTICAL

NOTE: TYPICAL NEW UNITS

DESCRIPTION: BRICK VENEER NOTE: UTILITY SIZE BRICKS

MORTAR: TBD (COLORED)

DESCRIPTION: DARK PAINT COLOR MANUFACTURER: SHERWIN WILLIAMS COLOR: 7069 IRON ORE NOTE: SEE NOTE 1

ARCHITECTURE

BEACHAM BUNCE + MANLEY ARCHITECTURE PLLC