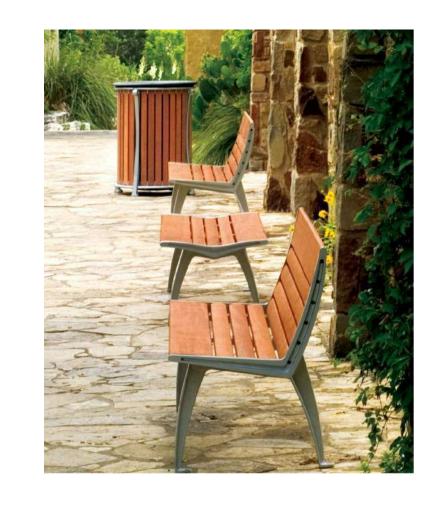

MANUFACTURER: LANDSCAPE FORMS MODEL: FREE-STANDING BACKED AUSTIN SIZE: 24" X 72" X 18" COLOR: IPE

MANUFACTURER: MAGLIN
PRODUCT NAME: KONTUR CHAIR, FREESTANDING
FINISH: POWDERCOATED STEEL COLOR: ORANGE, RAL 2009

ADIRONDACK CHAIR CHARACTER IMAGERY

**BENCH** CUT SHEET

N.T.S.

N.T.S.

1/2" = 1'-0"

BISTRO CHAIR CHARACTER IMAGERY

N.T.S.

1" = 1'-0"