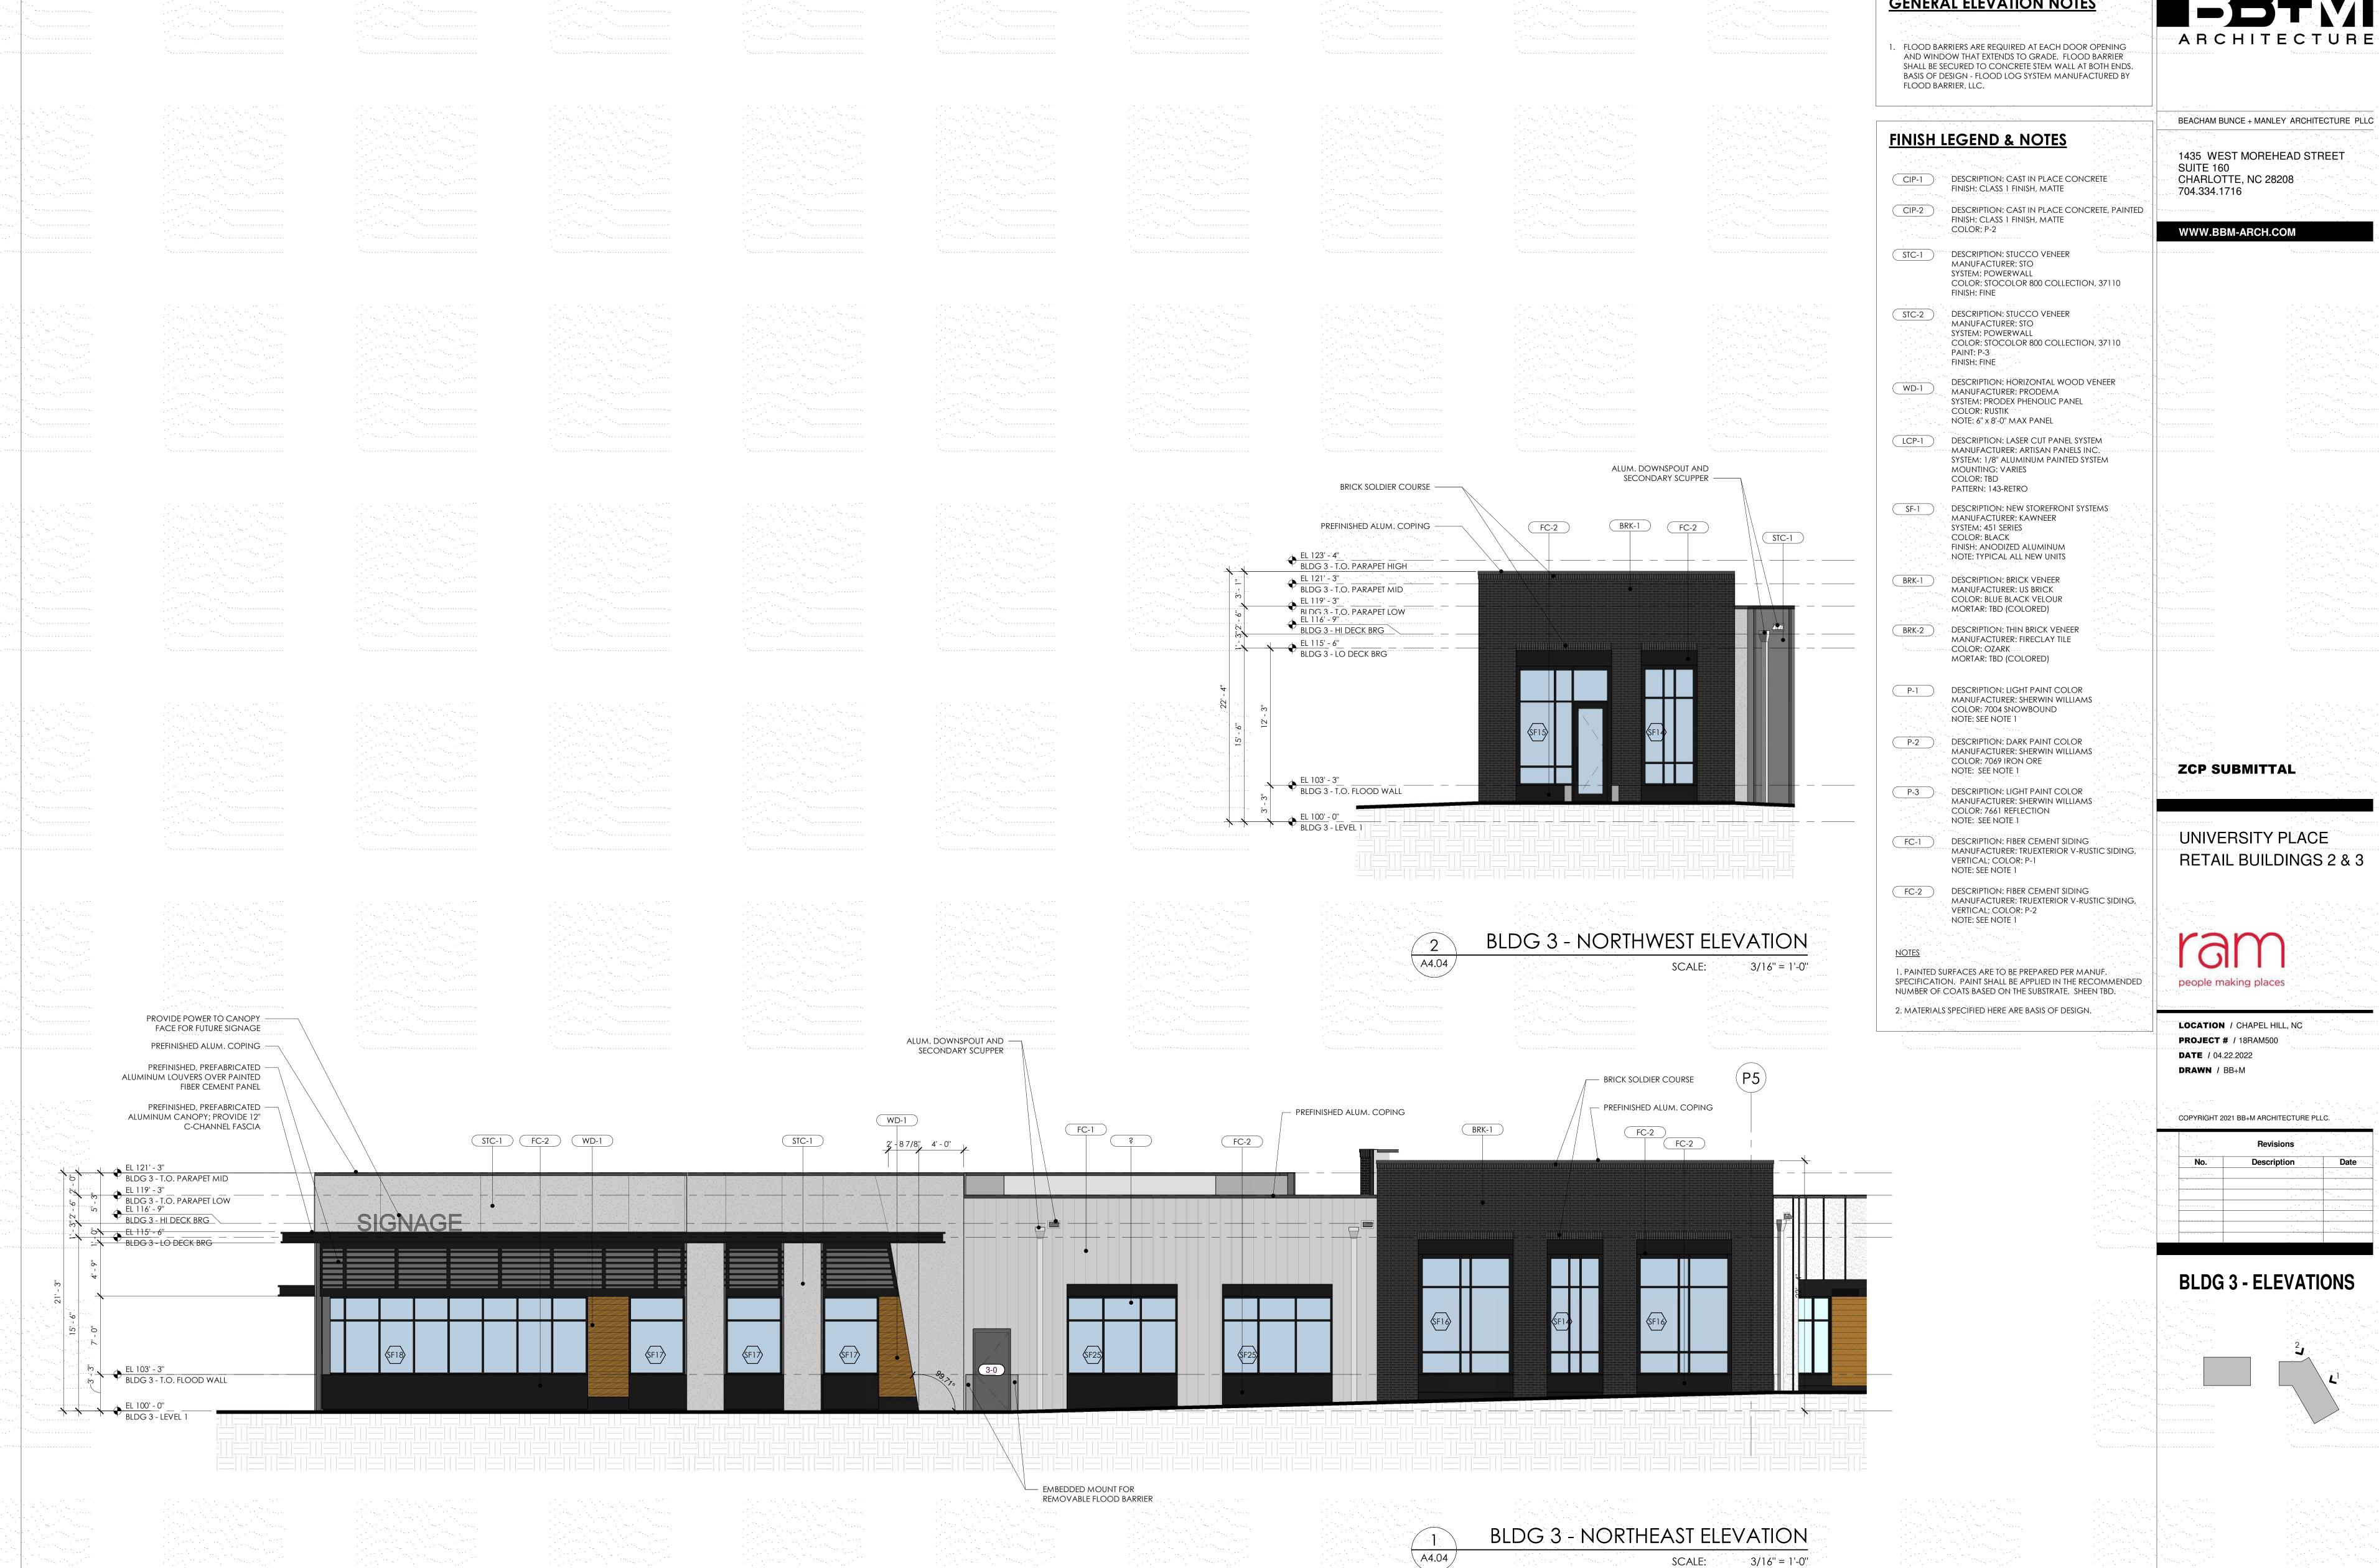

2. FLOOD BARRIERS ARE REQUIRED AT EACH NEW DOOR OPENING AND NEW WINDOW THAT EXTENDS TO GRADE. FLOOD BARRIER SHALL BE SECURED TO CONCRETE STEM WALL AT BOTH ENDS, BASIS OF DESIGN - FLOOD LOG SYSTEM. MANUFACTURED BY FLOOD BARRIER, LLC.

# **FINISH LEGEND & NOTES**

- CIP-1 DESCRIPTION: CAST IN PLACE CONCRETE FINISH: CLASS 1 FINISH, MATTE
- CIP-2

  DESCRIPTION: CAST IN PLACE CONCRETE
  FINISH: CLASS 1 FINISH, MATTE
  COLOR: SHERWIN WILLIAMS 7069 IRON ORE
- STC-1 DESCRIPTION: STUCCO VENEER

  MANUFACTURER: STO

  SYSTEM: POWERWALL

  COLOR: STOCOLOR 800 COLLECTION, 37110

  FINISH: FINE

  NOTE: OUTSULATION CLTO BE USED ON NEW
  - NOTE: OUTSULATION CI TO BE USED ON NEW EXTERIOR WALLS, REFER TO WALL ASSEMBLIES

    DESCRIPTION: HORIZONTAL WOOD VENEER MANUFACTURER: PRODEMA

SYSTEM: PRODEX PHENOLIC PANEL

MP-1

DESCRIPTION: COMPOSITE PANEL SYSTEM

MANUFACTURER: DRI DESIGN

SYSTEM: EMBOSSED PANEL SYSTEM

COLOR: TO BE COORDINATED WITH TENANT

NOTE: 3/8" JOINT, TYP.

COLOR: RUSTIK

- MP-2
  DESCRIPTION: COMPOSITE PANEL SYSTEM
  MANUFACTURER: DRI DESIGN
  SYSTEM: PAINTED ALUMINUM SYSTEM
  COLOR: SHERWIN WILLIAMS 7069 IRON ORE, OR
  APPROVED EQ.
- MP-3

  DESCRIPTION: SINGLE SKIN METAL PANEL SYSTEM

  MANUFACTURER: CENTRIA

  SYSTEM: IW-20A

COLOR: 9922 STEEL GREY

NOTE: VERTICAL

- LCP-1

  DESCRIPTION: LASER CUT PANEL SYSTEM
  MANUFACTURER: ARTISAN PANELS INC.
  SYSTEM: 1/8" ALUMINUM PAINTED SYSTEM
  MOUNTING: 1/4" COUNTERSUNK EDGE HOLES
  COLOR: TBD
  PATTERN: 143-RETRO
- SF-1 DESCRIPTION: NEW STOREFRONT SYSTEM
  MANUFACTURER: KAWNEER
  SYSTEM: 451 SERIES
  COLOR: BLACK
  FINISH: ANODIZED ALUMINUM
  NOTE: TYPICAL NEW UNITS
- CW-1
  DESCRIPTION: NEW CURTAIN WALL SYSTEM
  MANUFACTURER: KAWNEER
  SYSTEM: 1600 L-R WALL
  COLOR: BLACK
  FINISH: ANODIZED ALUMINUM
  NOTE: TYPICAL NEW UNITS
- CW-2

  DESCRIPTION: NEW CURTAIN WALL SYSTEM
  MANUFACTURER: KAWNEER
  SYSTEM: 1600 L-R WALL
  COLOR: LIGHT SEQUIN
  FINISH: PAINTED
  NOTE: TYPICAL ESTES ENTRY UNITS
- BRK-1

  DESCRIPTION: BRICK VENEER

  MANUFACTURER: TRIANGLE BRICK OR EQUAL

  COLOR: WHITE / MORTAR: TBD (COLORED)

  NOTE: UTILITY SIZE BRICKS
- BRK-2 DESCRIPTION: THIN BRICK VENEER
  MANUFACTURER: FIRECLAY TILE
  COLOR: OZARK
  MORTAR: TBD (COLORED)
- SD-1

  DESCRIPTION: ALUM. HORIZ. SHADING DEVICE

  MANUFACTURER: AMETCO OR EQUAL

  COLOR: MATCH STOREFRONT

  NOTE: WALL SUBSTRATE TO BE PTD. BLACK (TBD)
- P-1 DESCRIPTION: LIGHT PAINT COLOR
  MANUFACTURER: SHERWIN WILLIAMS
  COLOR: 7004 SNOWBOUND
  NOTE: SEE NOTE 1
- P-2 DESCRIPTION: DARK PAINT COLOR
  MANUFACTURER: SHERWIN WILLIAMS
  COLOR: 7069 IRON ORE
  NOTE: SEE NOTE 1

NOTES

1. PAINTED SURFACES ARE TO BE PREPARED PER MANUF.
SPECIFICATION. PAINT SHALL BE APPLIED IN THE RECOMMENDED
NUMBER OF COATS BASED ON THE SUBSTRATE. SHEEN TBD.

2. MATERIALS SPECIFIED HERE ARE BASIS OF DESIGN.