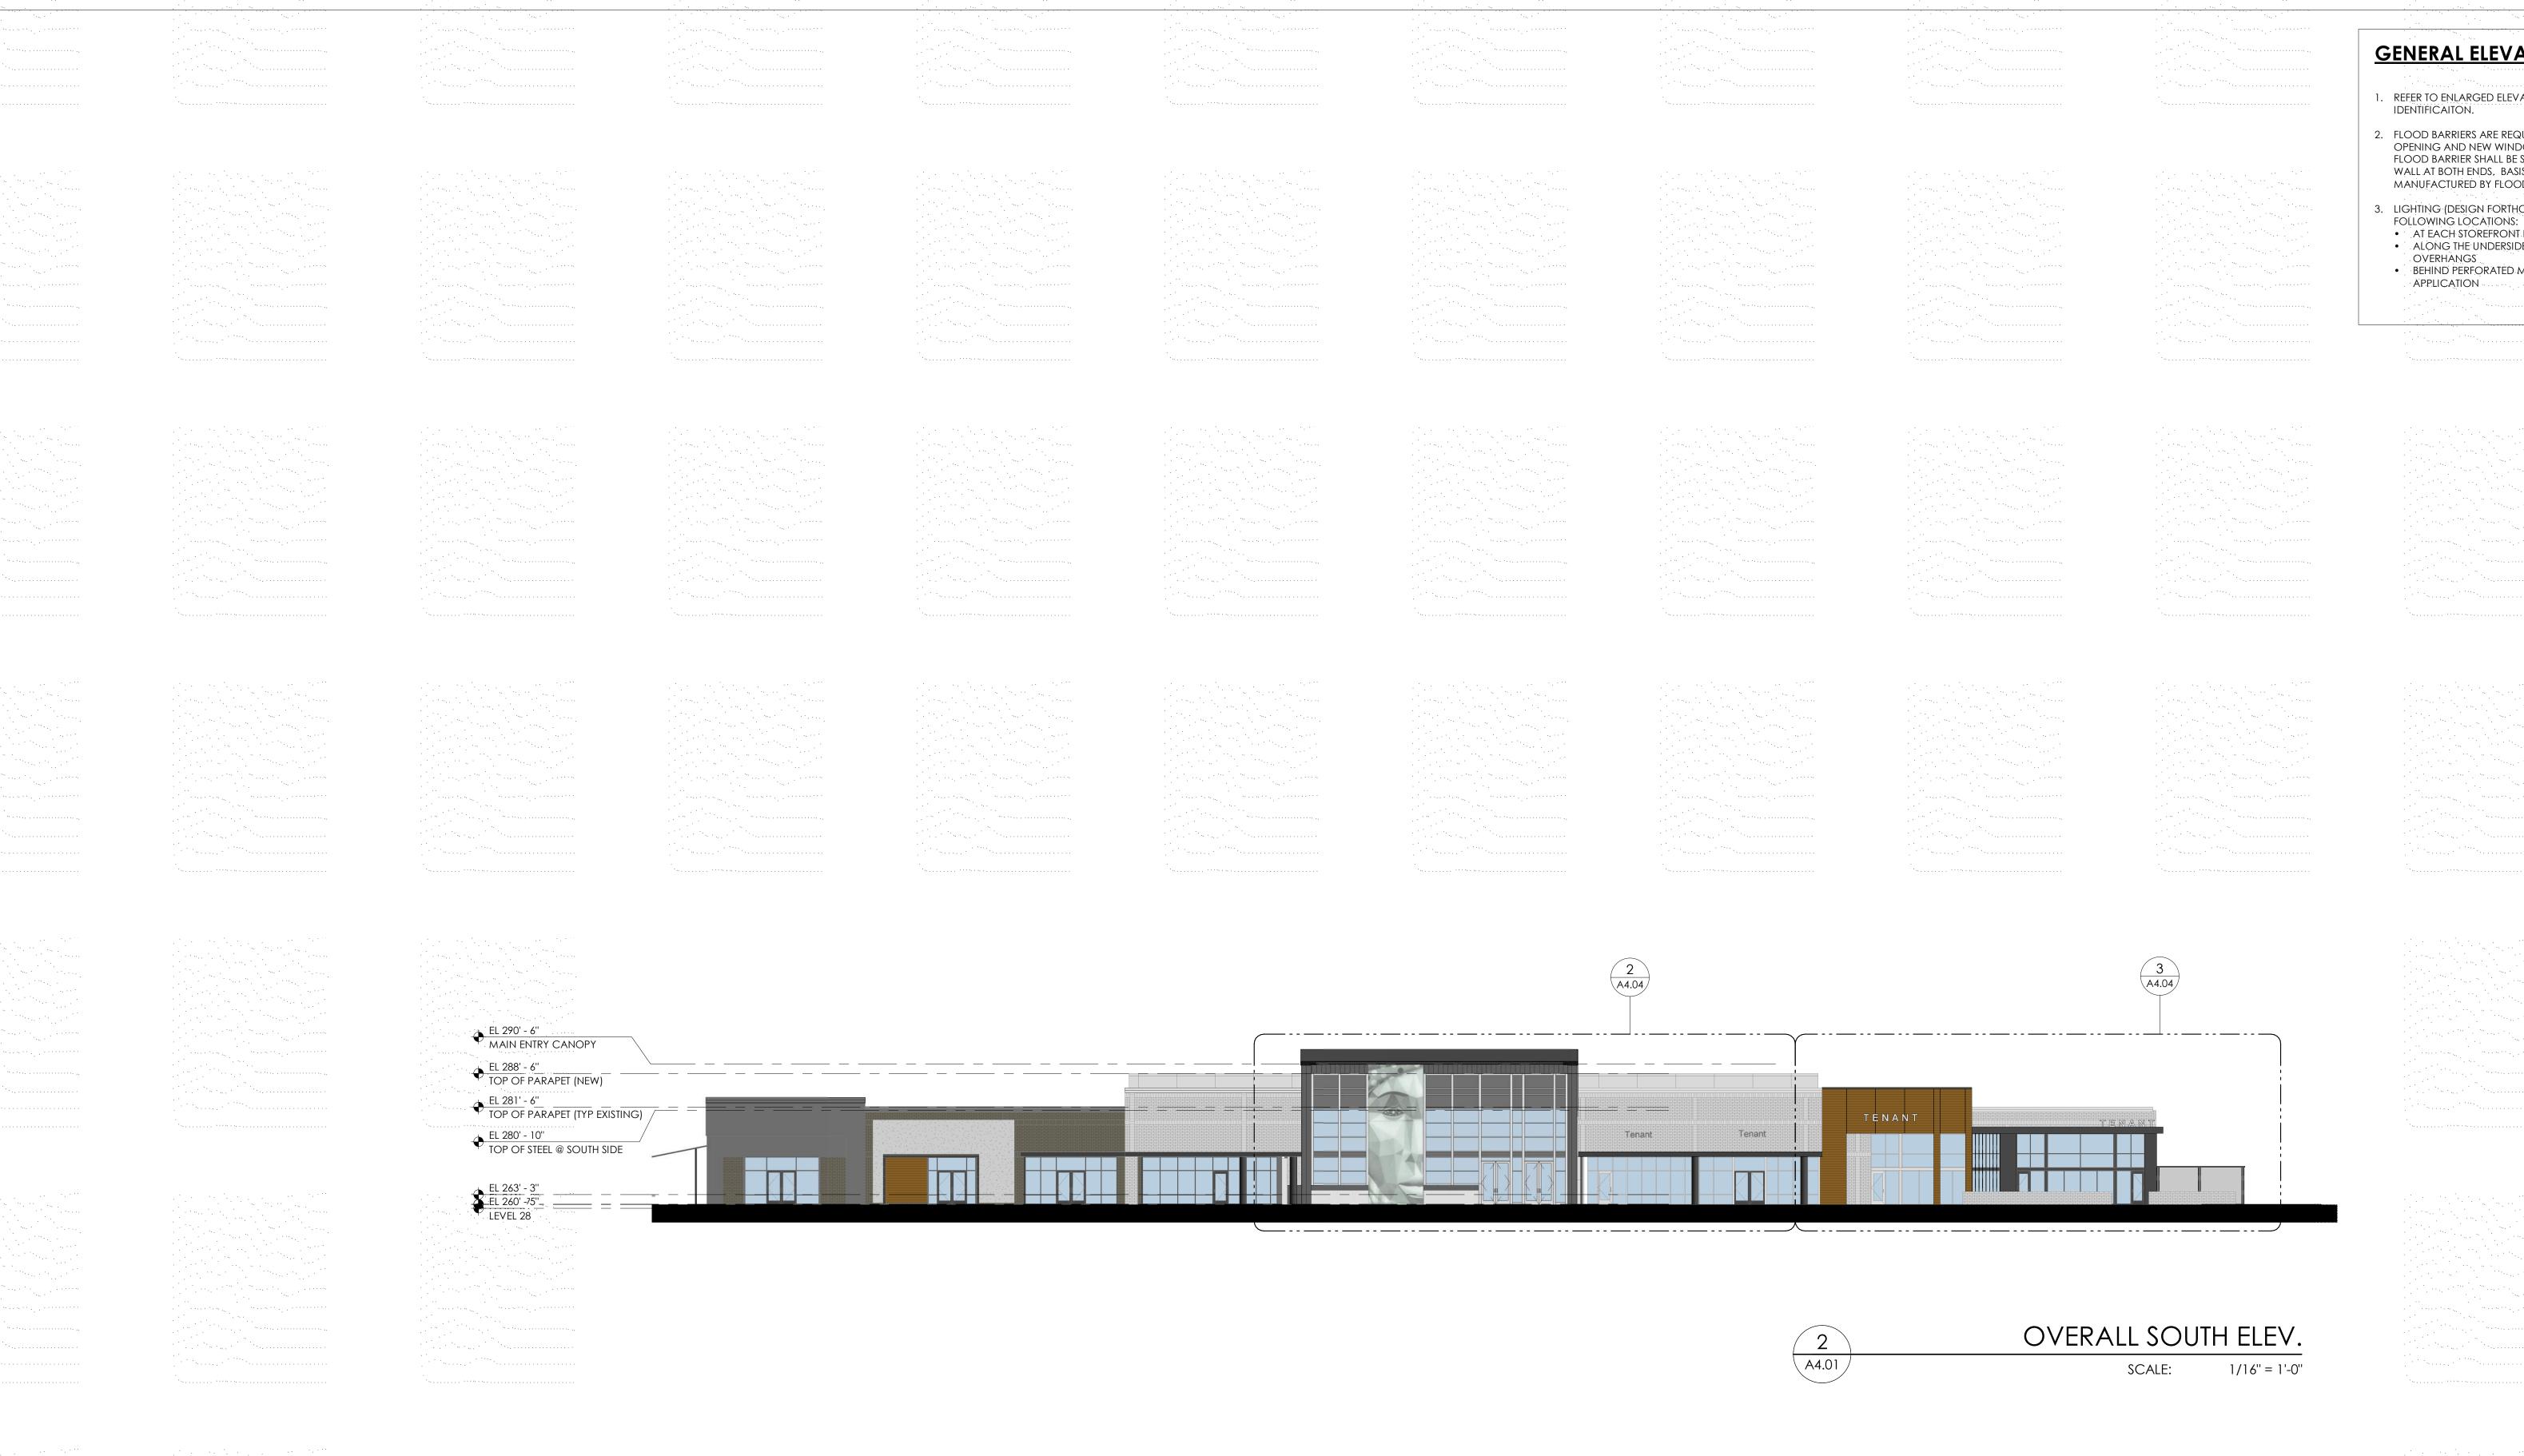

RAM REALTY

201 S ESTES DRIVE

2013 E31E3 DKI

CHAPEL HILL, NC 27514

VERT: N/A HORZ: AS NOTED

SITE LIGHTING DETAILS

7.05

1. REFER TO ENLARGED ELEVATIONS FOR MATERIAL AND FINISH IDENTIFICATION.

2. FLOOD BARRIERS ARE REQUIRED AT EACH NEW DOOR OPENING AND NEW WINDOW THAT EXTENDS TO GRADE. FLOOD BARRIER SHALL BE SECURED TO CONCRETE STEM WALL AT BOTH ENDS, BASIS OF DESIGN - FLOOD LOG SYSTEM. MANUFACTURED BY FLOOD BARRIER, LLC.

3. LIGHTING (DESIGN FORTHCOMING) TO BE INSTALLED AT THE

 AT EACH STOREFRONT ENTRY ALONG THE UNDERSIDE OF BUILDING CANOPIES AND OVERHANGS

1435 WEST MOREHEAD STREET SUITE 160 CHARLOTTE, NC 28208 BEHIND PERFORATED MATERIALS IN A WALL WASH

**ELEVATIONS - OVERALL** 

OVERALL WEST MAIN ST ELEV. SCALE: 1/16'' = 1'-0''

TENANT

TENANT

EL 288' - 6"
TOP OF PARAPET (NEW)

EL 286' - 9"

TOP OF STEEL @ HIGH

EL 281' - 6"

TOP OF PARAPET (TYP EXISTING)

EL 280' - 10"

TOP OF STEEL @ SOU H SIDE

TENANT

BB+VI ARCHITECTURE

BEACHAM BUNCE + MANLEY ARCHITECTURE PLLC

1435 WEST MOREHEAD STREET SUITE 160 CHARLOTTE, NC 28208

WWW.BBM-ARCH.COM