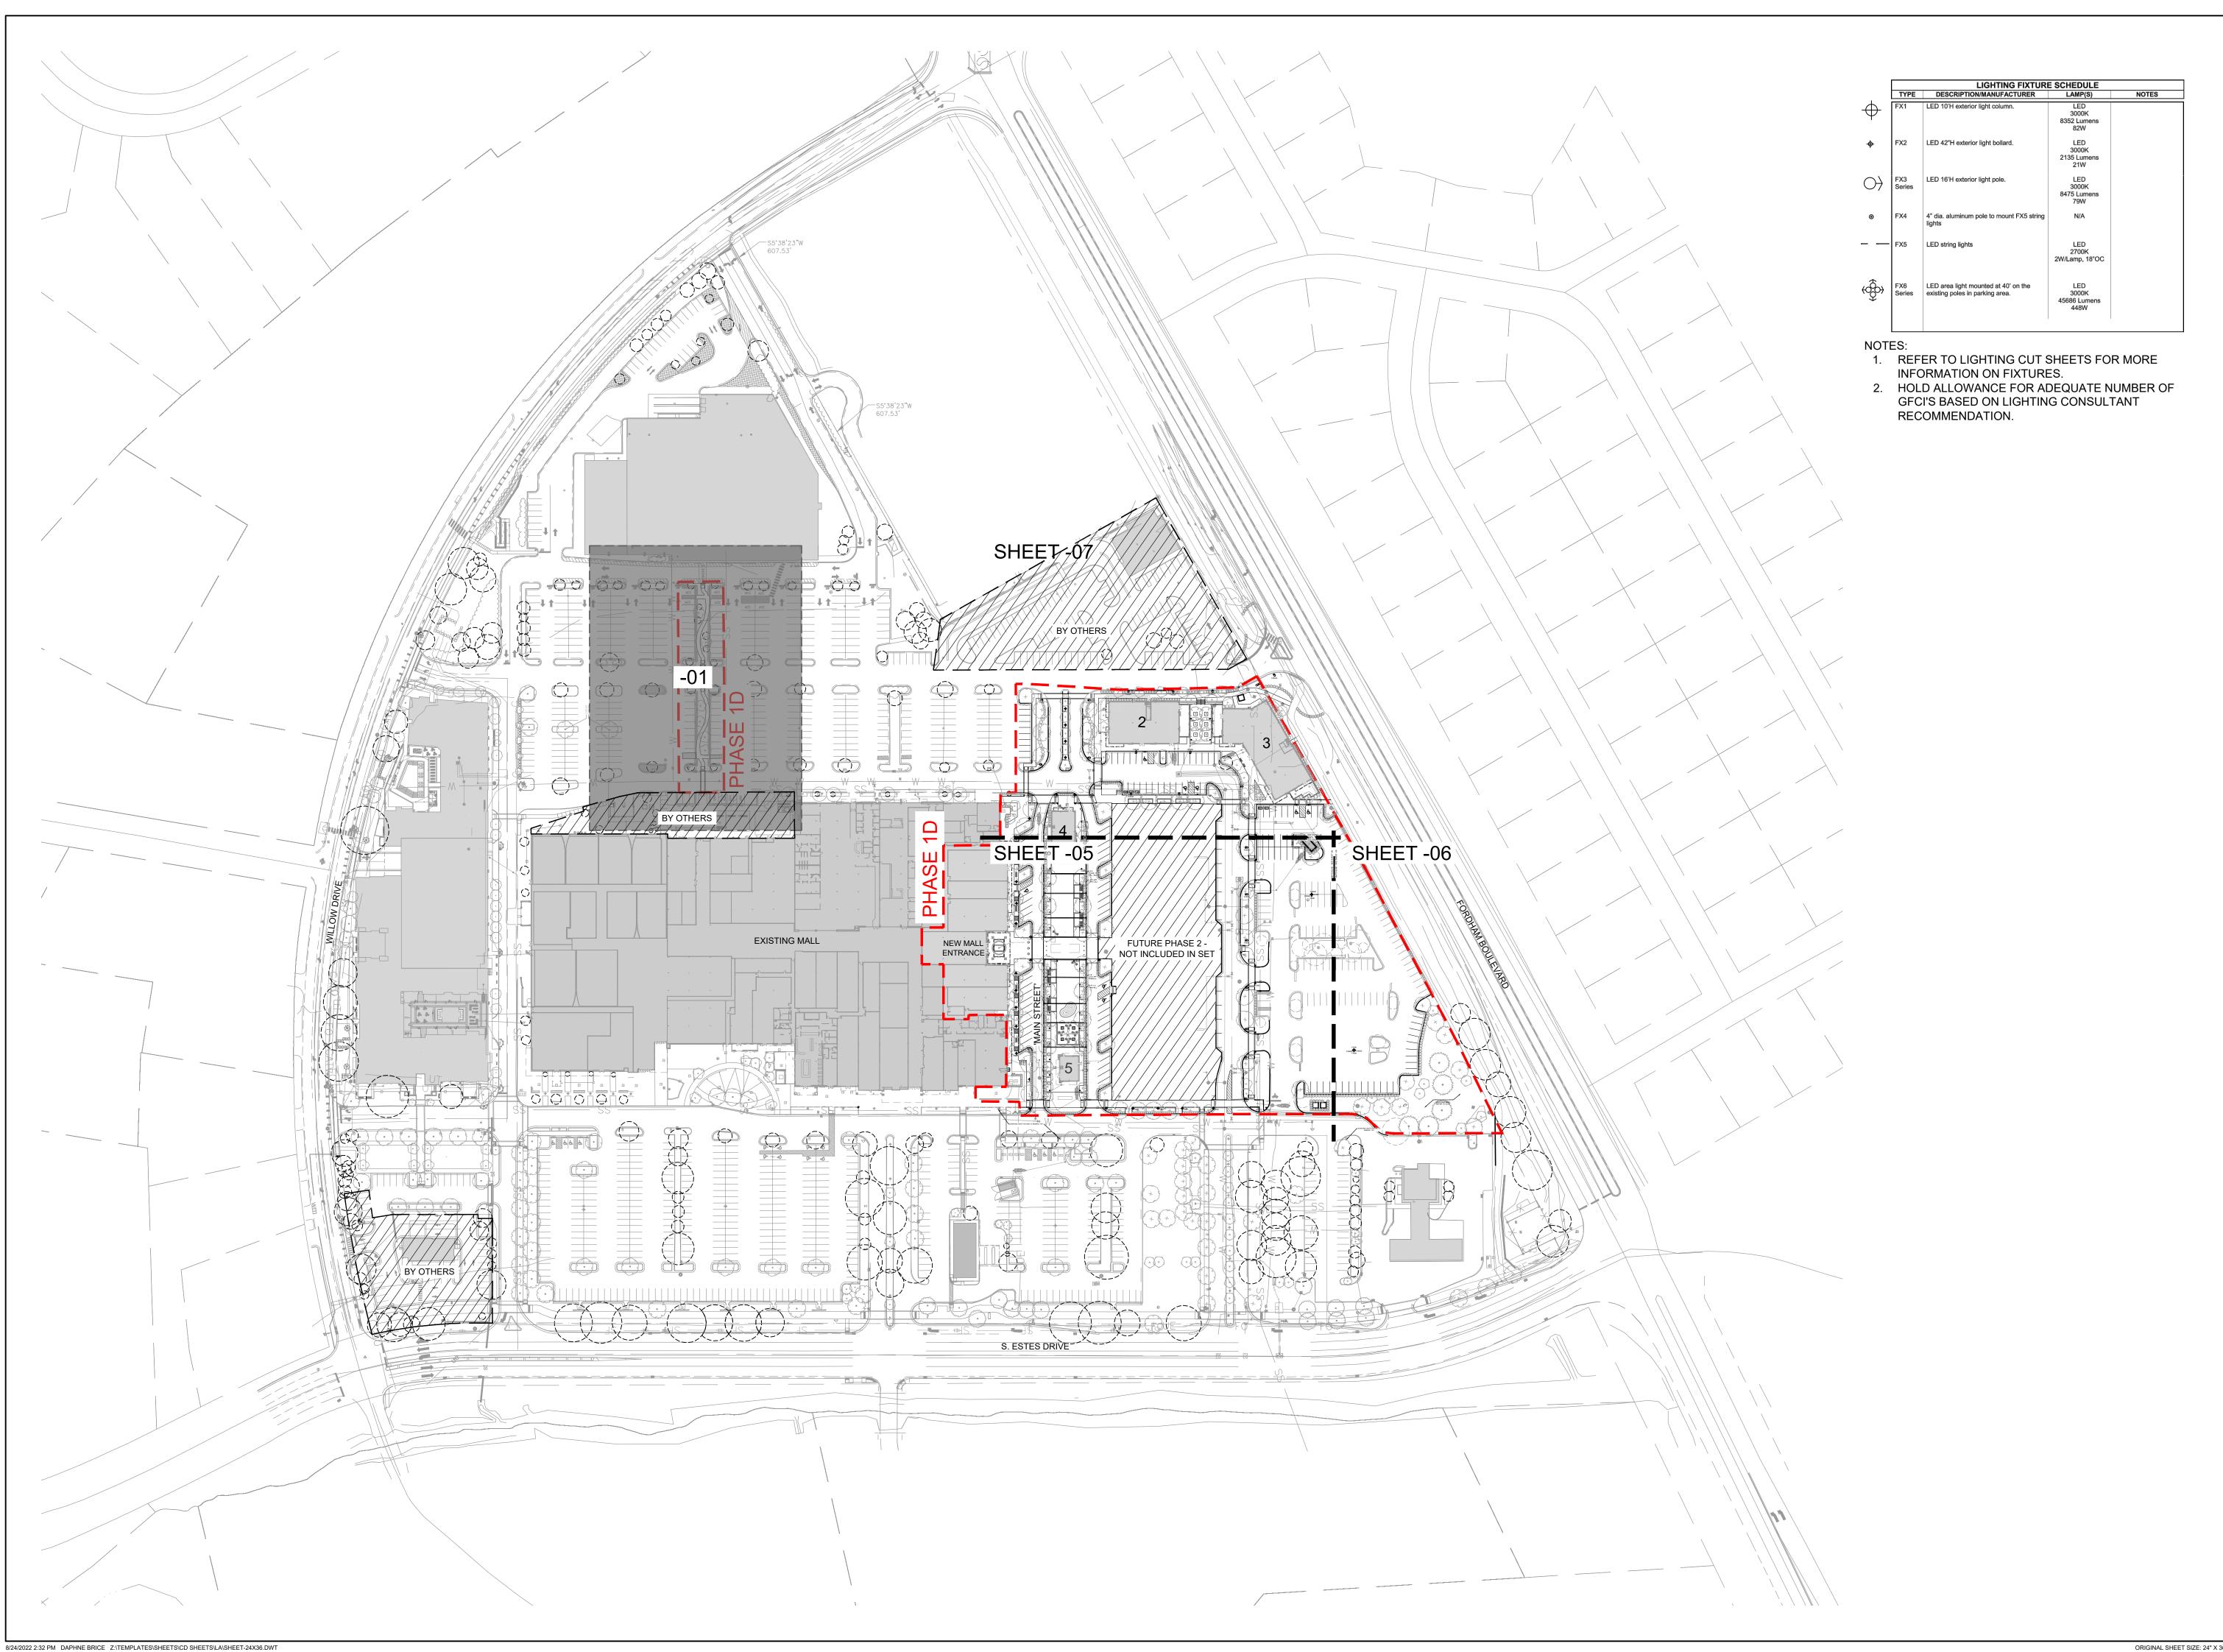

# UNIVERSITY PLACE PHASE 1D

RAM REALTY

201 S ESTES DRIVE

CHAPEL HILL, NC 27514

| i | ANDDES | SIGN PROJ.#<br>1019418 |            |
|---|--------|------------------------|------------|
|   | F      | REVISION / ISSUA       | NCE        |
|   | NO.    | DESCRIPTION            | DATE       |
| _ | 1      | ZCP                    | 11.12.2021 |
| _ | 2      | ZCP                    | 04.22.2022 |
|   | 3      | ZCP                    | 06.29.2022 |
|   | 4      | OWNER COORDINATION     | 07.26.2022 |
| _ | 5      | ZCP                    | 08.24.2022 |
| _ |        |                        |            |
| _ |        |                        |            |
|   |        |                        |            |
|   |        |                        |            |
|   |        |                        |            |
|   | DE     | SIGNED BY: LD          |            |

DRAWN BY: ZK CHECKED BY: AM

OVERALL LIGHTING PLAN