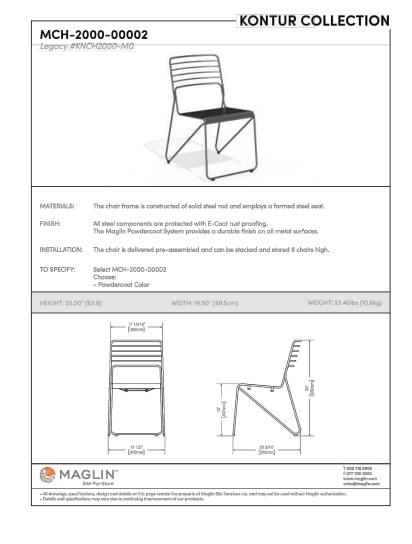

MANUFACTURER: LANDSCAPE FORMS MODEL: FREE-STANDING BACKED AUSTIN SIZE: 24" X 72" X 18" COLOR: IPE

MANUFACTURER: MAGLIN
PRODUCT NAME: KONTUR CHAIR, FREESTANDING
FINISH: POWDERCOATED STEEL COLOR: ORANGE, RAL 2009