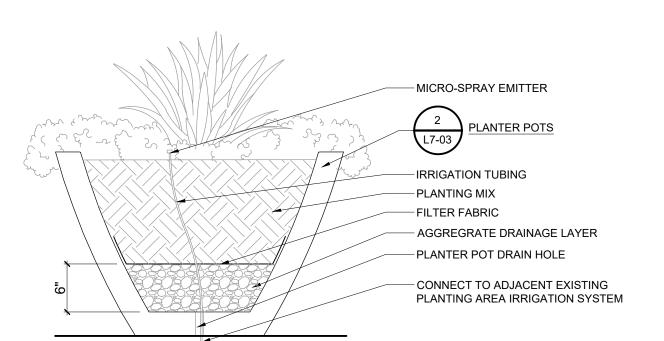

NOTE: INSTALL TOURNESOL PLANTERS OR APPROVED EQUAL PER MANUFACTURER'S RECOMMENDATIONS.

- NOTE:

  1. DETAIL IS SCHEMATIC IN NATURE; REFER TO PROJECT DRAWINGS FOR EXACT PLANTER MODEL, PLANTING PLAN, + OTHER INFORMATION.

  DETAIL OF TO PROVIDE ALL NECESSARY MATERIALS FOR COMPLET 2. CONTRACTOR TO PROVIDE ALL NECESSARY MATERIALS FOR COMPLETE + OPERATIONAL INSTALLATION OF THE PLANTER, INCLUDING, SOIL,
- DRAINAGE LAYER, FILTER FABRIC, + OTHER NECESSARY MATERIALS. 3. CONTRACTOR IS RESPONSIBLE TO ENSURE ADEQUATE DRAINAGE IN A MANNER ACCEPTABLE TO OWNER.