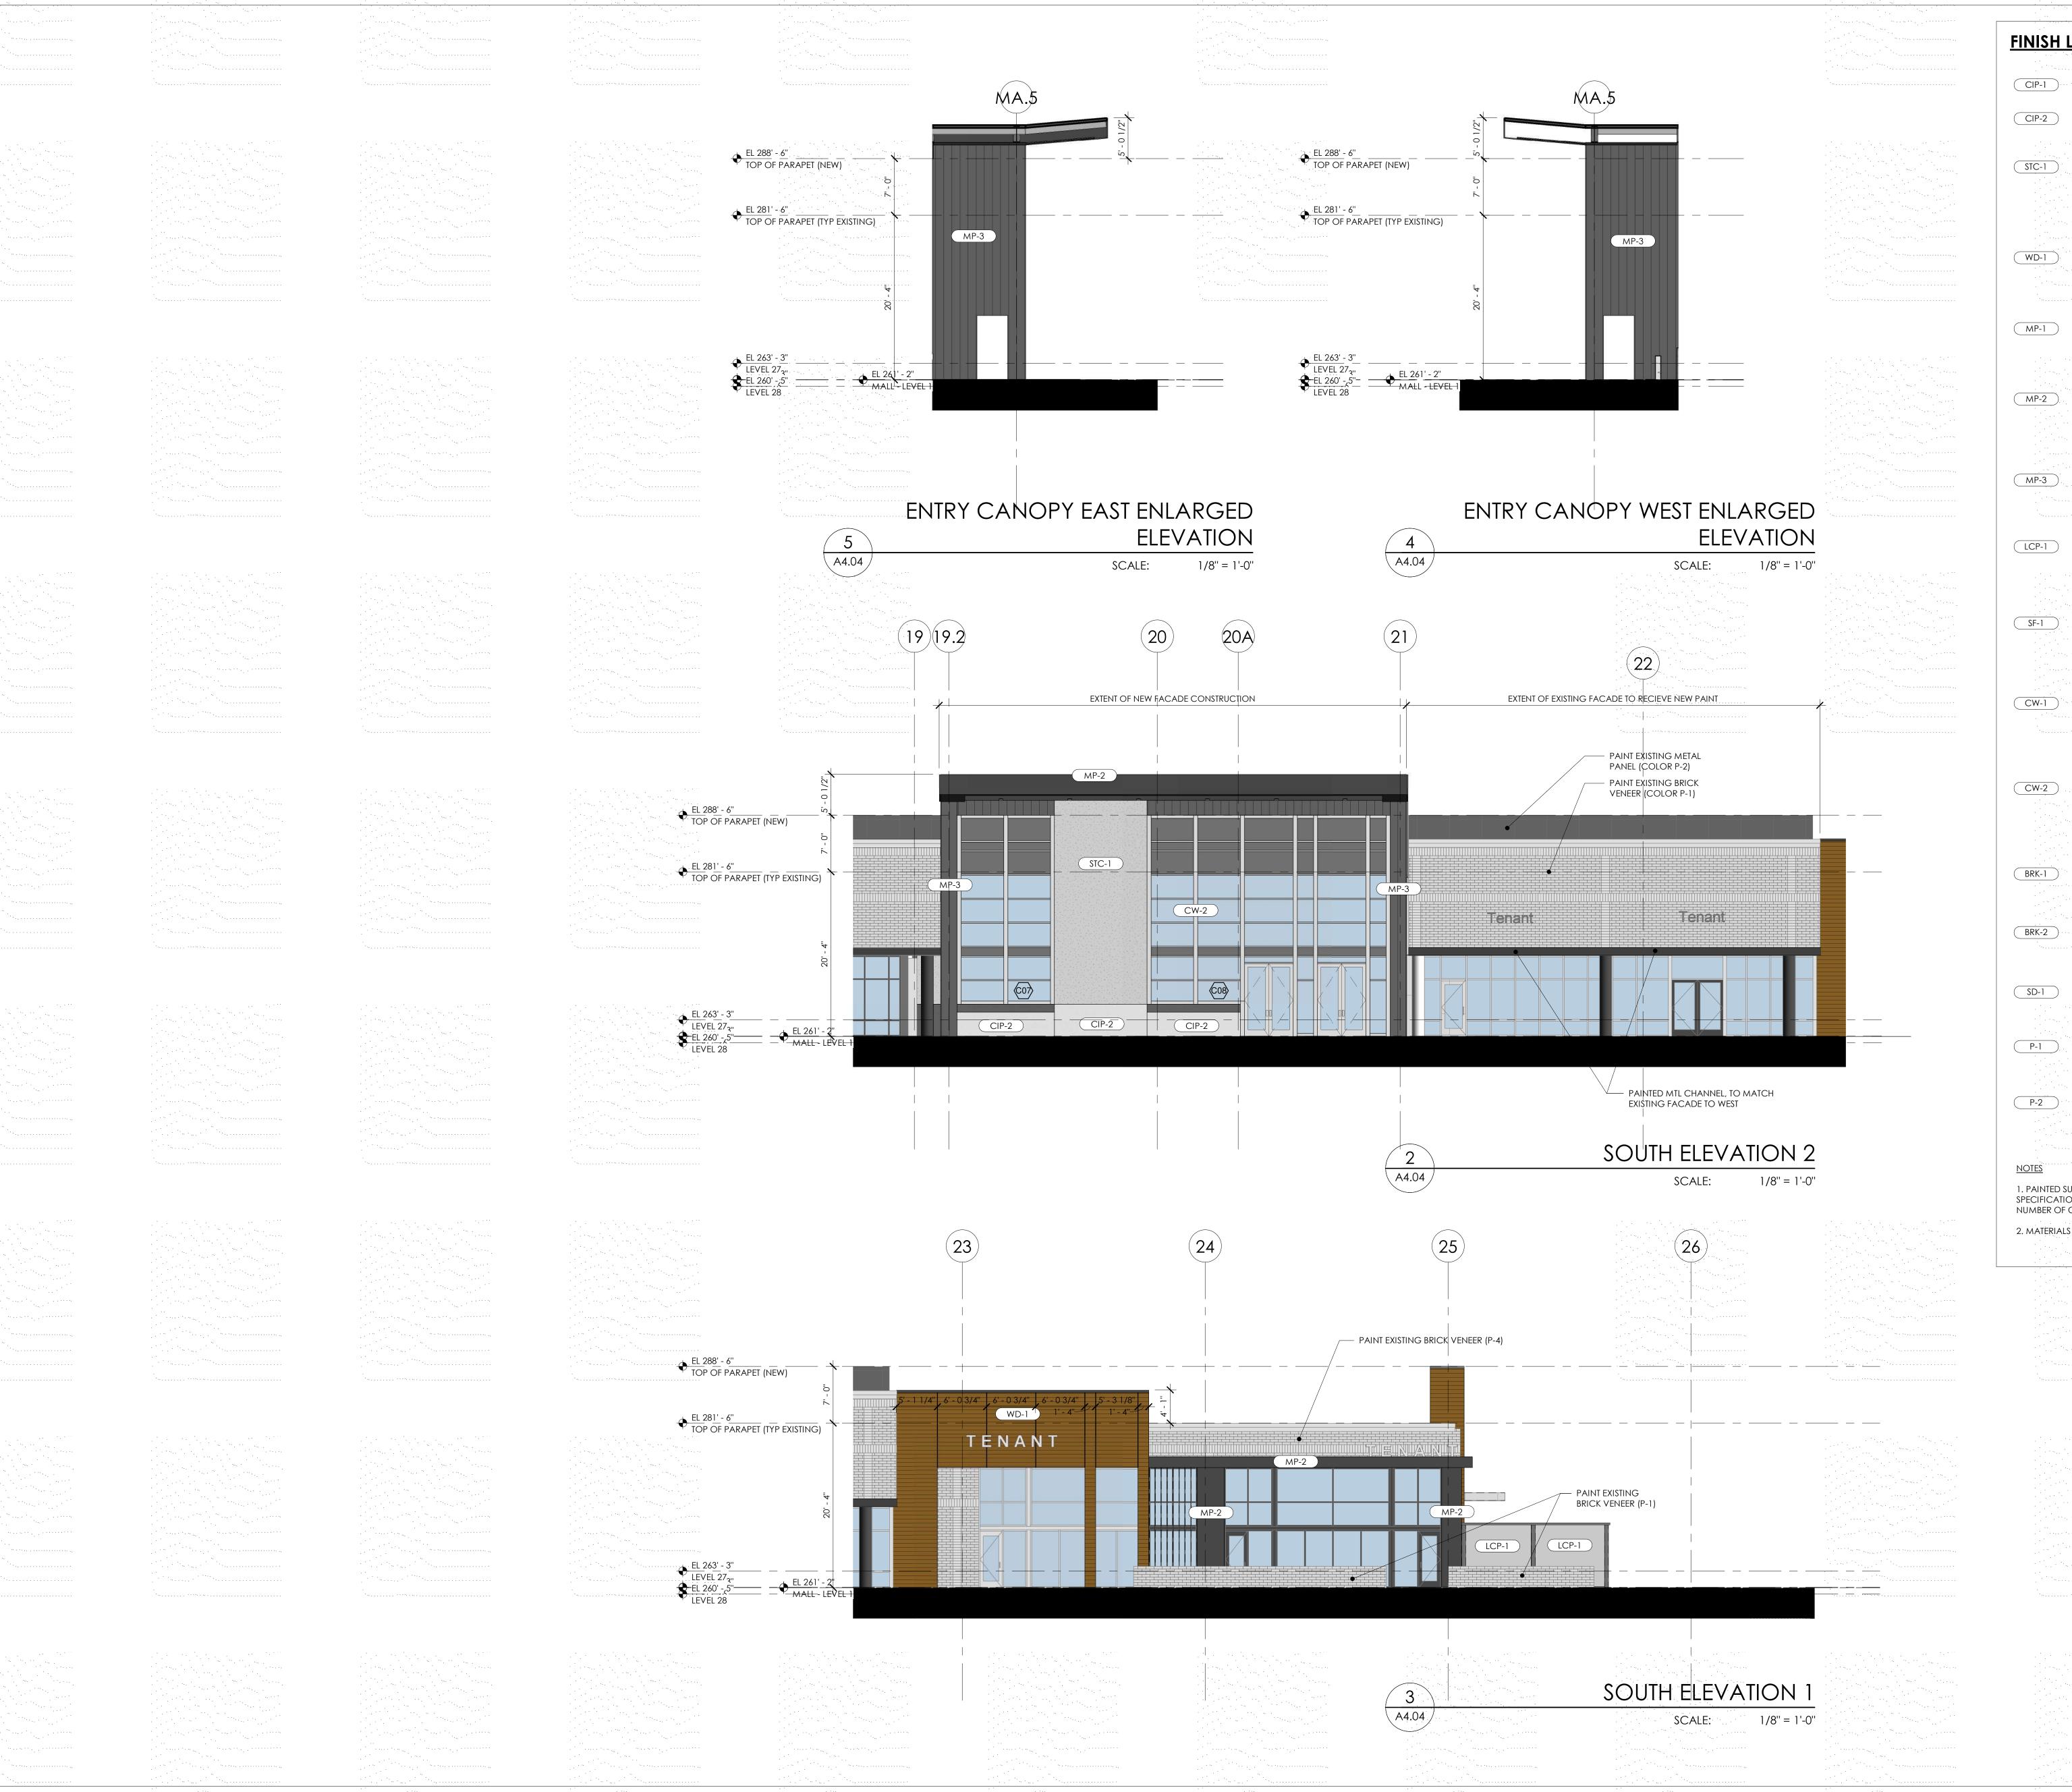

ELEVATIONS -ENLARGED

**A4.02** 

# **FINISH LEGEND & NOTES**

- CIP-1 DESCRIPTION: CAST IN PLACE CONCRETE FINISH: CLASS 1 FINISH, MATTE
- CIP-2

  DESCRIPTION: CAST IN PLACE CONCRETE
  FINISH: CLASS 1 FINISH, MATTE
  COLOR: SHERWIN WILLIAMS 7069 IRON ORE
- STC-1 DESCRIPTION: STUCCO VENEER

  MANUFACTURER: STO

  SYSTEM: POWERWALL

  COLOR: STOCOLOR 800 COLLECTION, 37110

  FINISH: FINE

  NOTE: OUTSULATION CLTO BE USED ON NEW
  - NOTE: OUTSULATION CI TO BE USED ON NEW EXTERIOR WALLS, REFER TO WALL ASSEMBLIES

    DESCRIPTION: HORIZONTAL WOOD VENEER MANUFACTURER: PRODEMA

SYSTEM: PRODEX PHENOLIC PANEL

MP-1

DESCRIPTION: COMPOSITE PANEL SYSTEM

MANUFACTURER: DRI DESIGN

SYSTEM: EMBOSSED PANEL SYSTEM

COLOR: TO BE COORDINATED WITH TENANT

NOTE: 3/8" JOINT, TYP.

COLOR: RUSTIK

- MP-2
  DESCRIPTION: COMPOSITE PANEL SYSTEM
  MANUFACTURER: DRI DESIGN
  SYSTEM: PAINTED ALUMINUM SYSTEM
  COLOR: SHERWIN WILLIAMS 7069 IRON ORE, OR
  APPROVED EQ.
- MP-3

  DESCRIPTION: SINGLE SKIN METAL PANEL SYSTEM

  MANUFACTURER: CENTRIA

  SYSTEM: IW-20A

COLOR: 9922 STEEL GREY

NOTE: VERTICAL

- LCP-1

  DESCRIPTION: LASER CUT PANEL SYSTEM
  MANUFACTURER: ARTISAN PANELS INC.
  SYSTEM: 1/8" ALUMINUM PAINTED SYSTEM
  MOUNTING: 1/4" COUNTERSUNK EDGE HOLES
  COLOR: TBD
  PATTERN: 143-RETRO
- SF-1 DESCRIPTION: NEW STOREFRONT SYSTEM
  MANUFACTURER: KAWNEER
  SYSTEM: 451 SERIES
  COLOR: BLACK
  FINISH: ANODIZED ALUMINUM
  NOTE: TYPICAL NEW UNITS
- CW-1
  DESCRIPTION: NEW CURTAIN WALL SYSTEM
  MANUFACTURER: KAWNEER
  SYSTEM: 1600 L-R WALL
  COLOR: BLACK
  FINISH: ANODIZED ALUMINUM
  NOTE: TYPICAL NEW UNITS
- CW-2

  DESCRIPTION: NEW CURTAIN WALL SYSTEM
  MANUFACTURER: KAWNEER
  SYSTEM: 1600 L-R WALL
  COLOR: LIGHT SEQUIN
  FINISH: PAINTED
  NOTE: TYPICAL ESTES ENTRY UNITS
- BRK-1

  DESCRIPTION: BRICK VENEER

  MANUFACTURER: TRIANGLE BRICK OR EQUAL

  COLOR: WHITE / MORTAR: TBD (COLORED)

  NOTE: UTILITY SIZE BRICKS
- BRK-2 DESCRIPTION: THIN BRICK VENEER
  MANUFACTURER: FIRECLAY TILE
  COLOR: OZARK
  MORTAR: TBD (COLORED)
- SD-1

  DESCRIPTION: ALUM. HORIZ. SHADING DEVICE

  MANUFACTURER: AMETCO OR EQUAL

  COLOR: MATCH STOREFRONT

  NOTE: WALL SUBSTRATE TO BE PTD. BLACK (TBD)
- P-1 DESCRIPTION: LIGHT PAINT COLOR
  MANUFACTURER: SHERWIN WILLIAMS
  COLOR: 7004 SNOWBOUND
  NOTE: SEE NOTE 1
- P-2 DESCRIPTION: DARK PAINT COLOR
  MANUFACTURER: SHERWIN WILLIAMS
  COLOR: 7069 IRON ORE
  NOTE: SEE NOTE 1

NOTES

1. PAINTED SURFACES ARE TO BE PREPARED PER MANUF.
SPECIFICATION. PAINT SHALL BE APPLIED IN THE RECOMMENDED
NUMBER OF COATS BASED ON THE SUBSTRATE. SHEEN TBD.

2. MATERIALS SPECIFIED HERE ARE BASIS OF DESIGN.