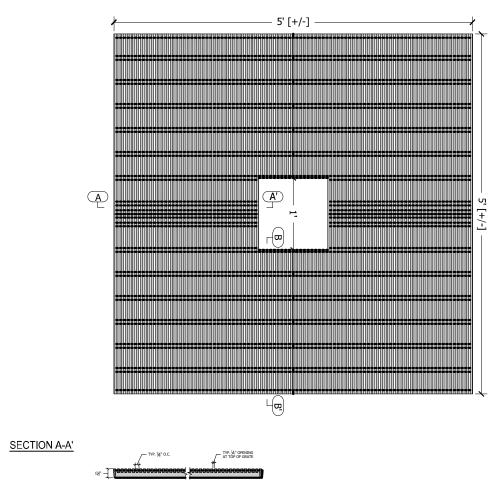

BIKE RACK

CHARACTER IMAGERY

TREE GRATE

MANUFACTURER: LANDSCAPE FORMS
PRODUCT NAME: BOLA BIKE RACK
FINISH: STAINLESS STEEL SATIN
NOTE: EMBEDDED MOUNTING

LONG TERM BIKE PARKING

CUT SHEET

N.T.S.

NOTES:

1. ATTACH TO EXISTING STRUCTURES AS PER ARCHITECTURAL

1" = 10'

MANUFACTURER: URBAN ACCESSORIES, INC. 465 EAST 15TH STREET TACOMA, WA 98421 WWW.URBANACCESSORIES.COM

MATERIAL: GREY IRON, ASTM A48 (STANDARD) FINISH:
POLYESTER POWDER COAT, COLOR TO BE DETERMINED

- DIMENSIONS ARE NOMINAL NOTES:
1) CAST IN FOUR PIECES.

 GRATE IS 1-½" THICK AT EDGE.
 CENTER OPENING EXPANSIONS AT 1'-7" AND 2'-3". 4) NO OPENINGS GREATER THAN  $\frac{5}{16}$ ", IN CONFORMANCE WITH ADA ACCESSIBILITY GUIDELINES. 5) GRATE WEIGHS 544 LBS.