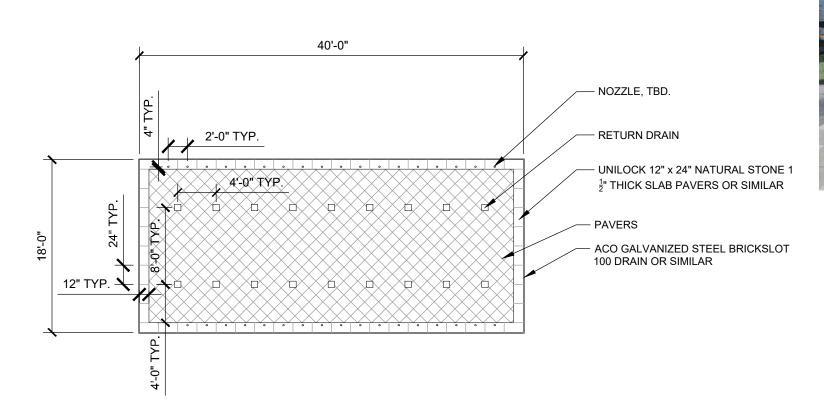

ADD-ALTERNATE INTERACTIVE WATER FEATURE PLAN + CHARACTER IMAGERY

1" = 10'

INTERACTIVE WATER FEATURE

1/2" = 1'-0"

223 NORTH GRAHAM STREET CHARLOTTE, NC 28202 704.333.0325 WWW.LANDDESIGN.COM

**PRELIMINARY** -FOR REVIEW ONLY-