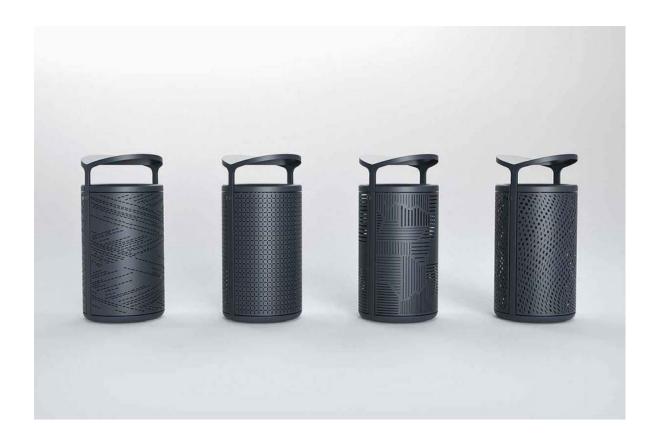

PURPOSE. THEY ARE PREPARED BY, OR UNDER THE SUPERVISION OF:

L7-03

8/24/2022 2:33 PM DAPHNE BRICE Z:\TEMPLATES\SHEETS\CD SHEETS\LA\SHEET-24X36.DWT

**DESIGN INTENT ONLY** 

MANUFACTURER: FORMS + SURFACES
PRODUCT NAME: TONYO LITTER AND RECYCLING RECEPTACLE NOTE: INSTALL FORMS + SURFACES TRASH RECEPTACLE OR APPROVED EQUAL PER MANUFACTURER'S RECOMMENDATIONS.