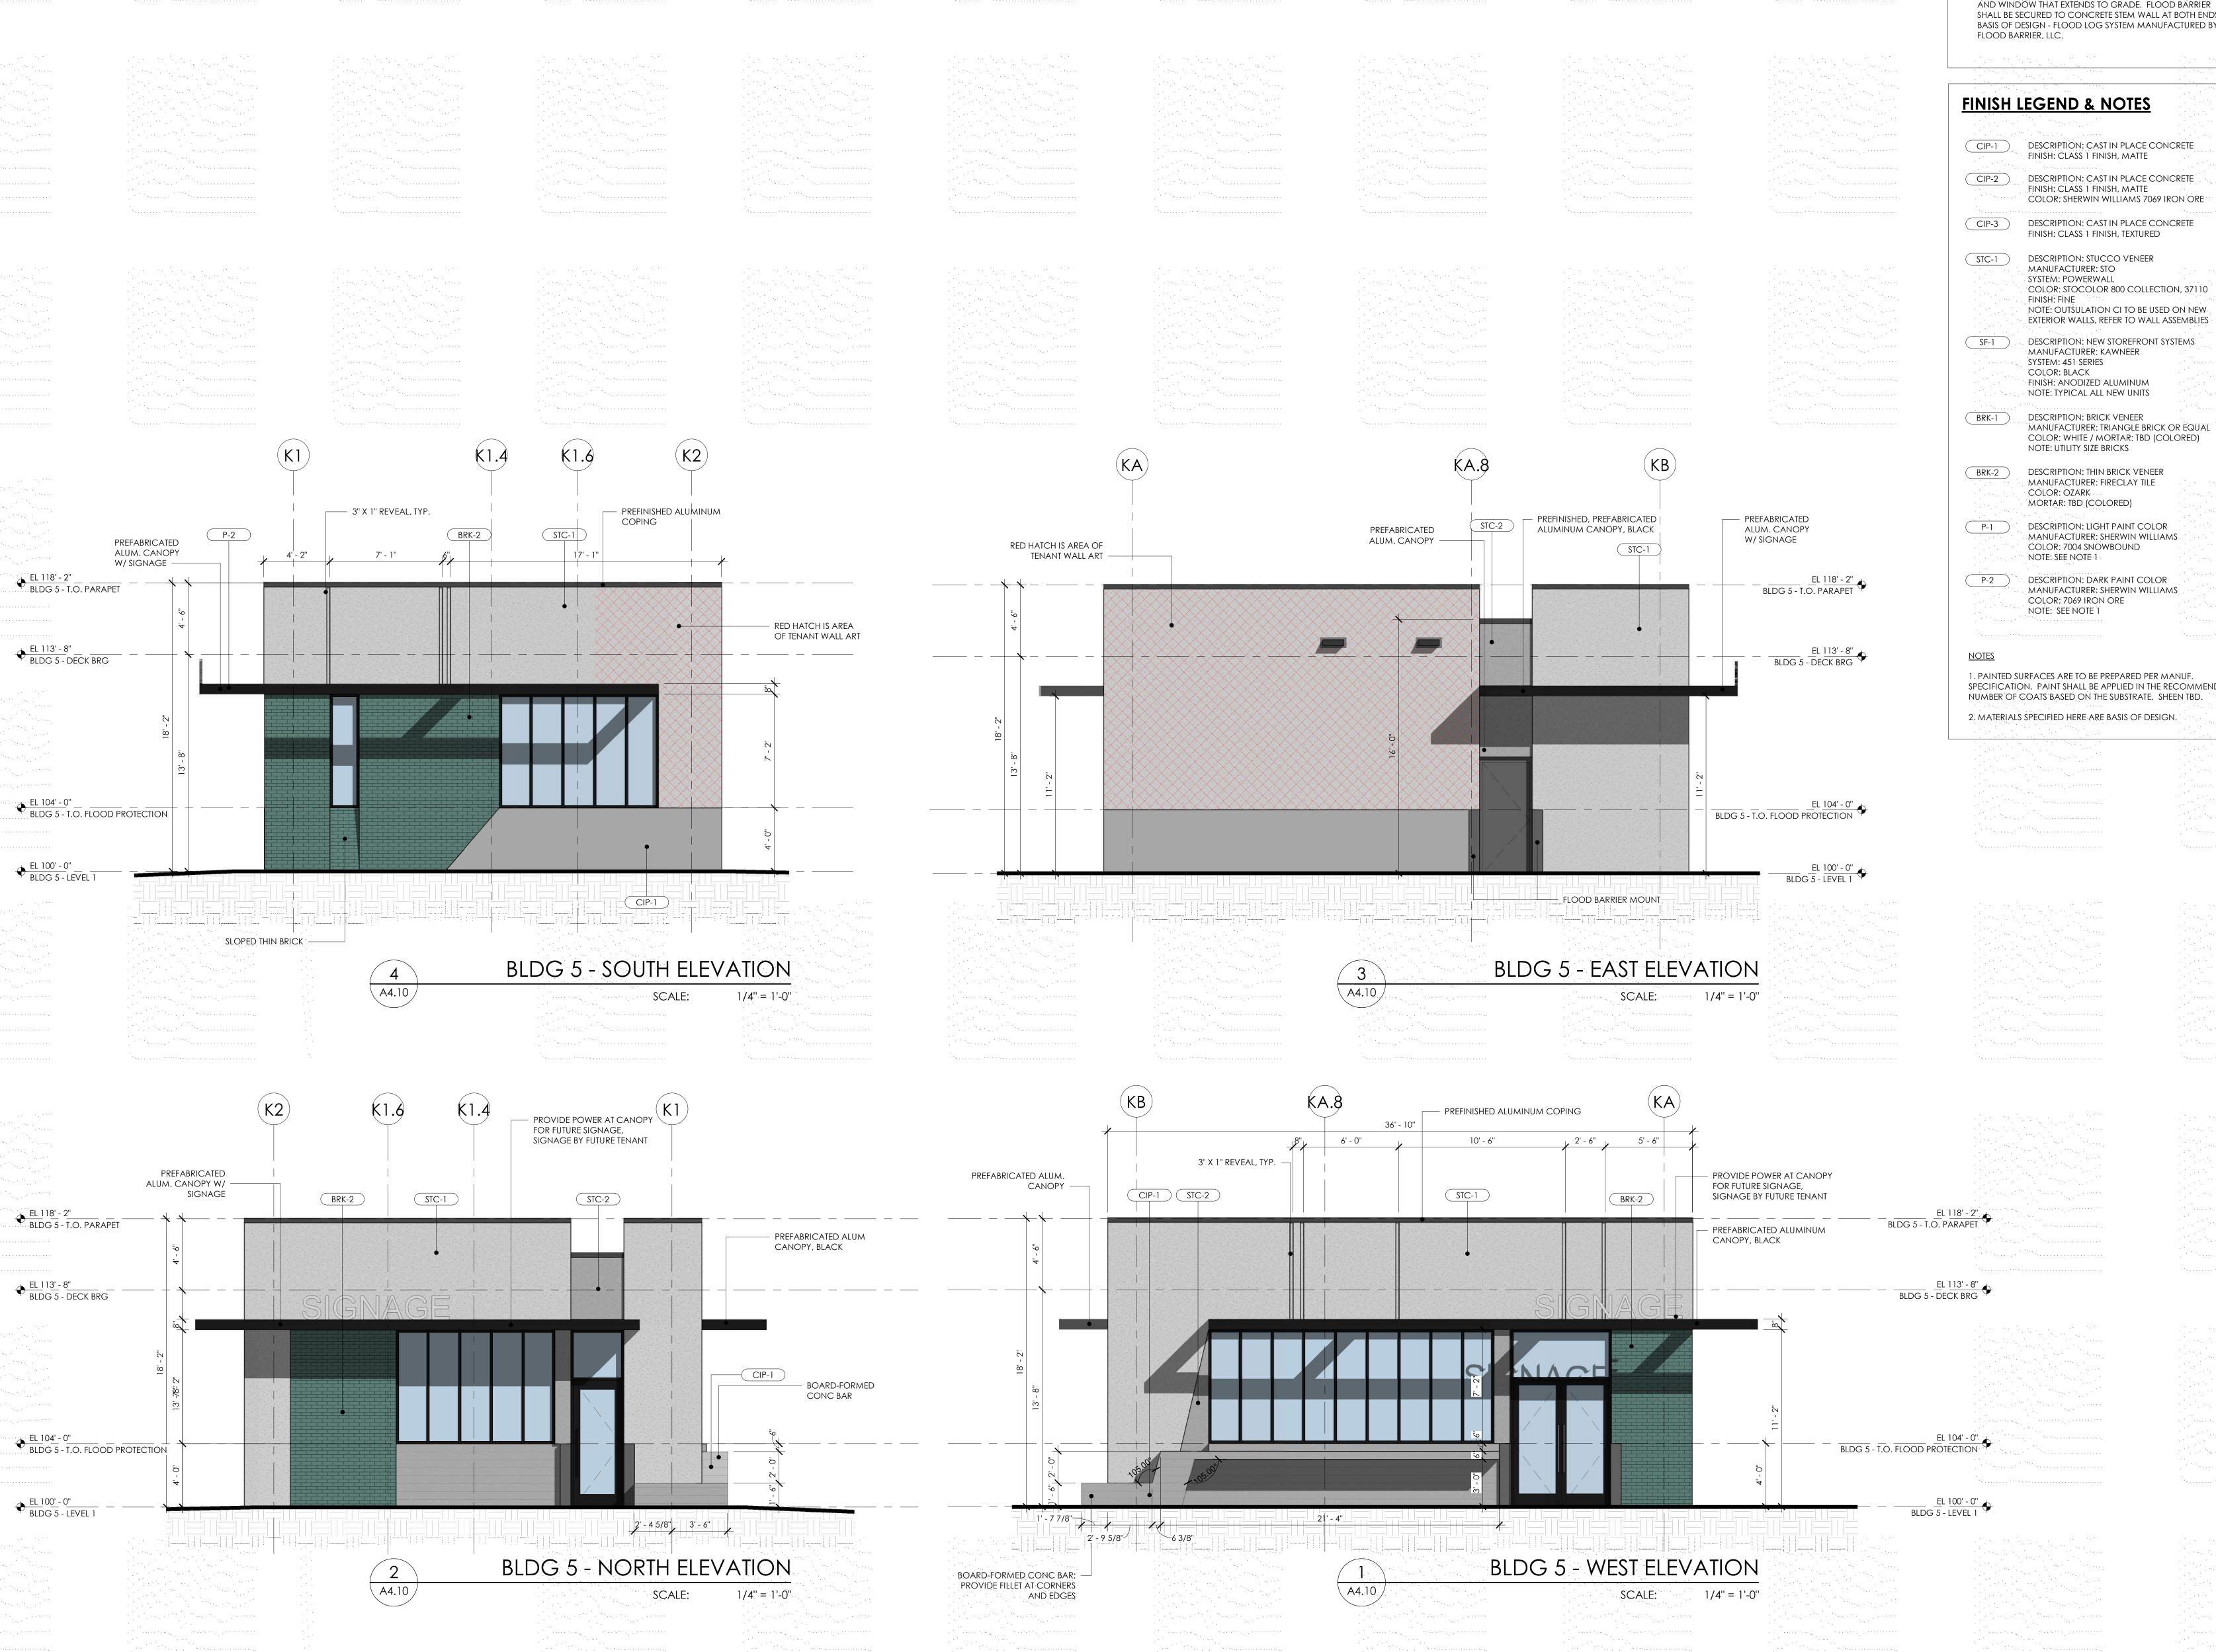

# **FINISH LEGEND & NOTES**

- CIP-1 DESCRIPTION: CAST IN PLACE CONCRETE FINISH: CLASS 1 FINISH, MATTE
- CIP-2

  DESCRIPTION: CAST IN PLACE CONCRETE
  FINISH: CLASS 1 FINISH, MATTE
  COLOR: SHERWIN WILLIAMS 7069 IRON ORE
- STC-1 DESCRIPTION: STUCCO VENEER

  MANUFACTURER: STO

  SYSTEM: POWERWALL

  COLOR: STOCOLOR 800 COLLECTION, 37110

  FINISH: FINE

  NOTE: OUTSULATION CLTO BE USED ON NEW
  - NOTE: OUTSULATION CI TO BE USED ON NEW EXTERIOR WALLS, REFER TO WALL ASSEMBLIES

    DESCRIPTION: HORIZONTAL WOOD VENEER MANUFACTURER: PRODEMA

SYSTEM: PRODEX PHENOLIC PANEL

MP-1

DESCRIPTION: COMPOSITE PANEL SYSTEM

MANUFACTURER: DRI DESIGN

SYSTEM: EMBOSSED PANEL SYSTEM

COLOR: TO BE COORDINATED WITH TENANT

NOTE: 3/8" JOINT, TYP.

COLOR: RUSTIK

- MP-2
  DESCRIPTION: COMPOSITE PANEL SYSTEM
  MANUFACTURER: DRI DESIGN
  SYSTEM: PAINTED ALUMINUM SYSTEM
  COLOR: SHERWIN WILLIAMS 7069 IRON ORE, OR
  APPROVED EQ.
- MP-3

  DESCRIPTION: SINGLE SKIN METAL PANEL SYSTEM

  MANUFACTURER: CENTRIA

  SYSTEM: IW-20A

COLOR: 9922 STEEL GREY

NOTE: VERTICAL

- LCP-1

  DESCRIPTION: LASER CUT PANEL SYSTEM
  MANUFACTURER: ARTISAN PANELS INC.
  SYSTEM: 1/8" ALUMINUM PAINTED SYSTEM
  MOUNTING: 1/4" COUNTERSUNK EDGE HOLES
  COLOR: TBD
  PATTERN: 143-RETRO
- SF-1 DESCRIPTION: NEW STOREFRONT SYSTEM
  MANUFACTURER: KAWNEER
  SYSTEM: 451 SERIES
  COLOR: BLACK
  FINISH: ANODIZED ALUMINUM
  NOTE: TYPICAL NEW UNITS
- CW-1
  DESCRIPTION: NEW CURTAIN WALL SYSTEM
  MANUFACTURER: KAWNEER
  SYSTEM: 1600 L-R WALL
  COLOR: BLACK
  FINISH: ANODIZED ALUMINUM
  NOTE: TYPICAL NEW UNITS
- CW-2

  DESCRIPTION: NEW CURTAIN WALL SYSTEM
  MANUFACTURER: KAWNEER
  SYSTEM: 1600 L-R WALL
  COLOR: LIGHT SEQUIN
  FINISH: PAINTED
  NOTE: TYPICAL ESTES ENTRY UNITS
- BRK-1

  DESCRIPTION: BRICK VENEER

  MANUFACTURER: TRIANGLE BRICK OR EQUAL

  COLOR: WHITE / MORTAR: TBD (COLORED)

  NOTE: UTILITY SIZE BRICKS
- BRK-2 DESCRIPTION: THIN BRICK VENEER
  MANUFACTURER: FIRECLAY TILE
  COLOR: OZARK
  MORTAR: TBD (COLORED)
- SD-1

  DESCRIPTION: ALUM. HORIZ. SHADING DEVICE

  MANUFACTURER: AMETCO OR EQUAL

  COLOR: MATCH STOREFRONT

  NOTE: WALL SUBSTRATE TO BE PTD. BLACK (TBD)
- P-1 DESCRIPTION: LIGHT PAINT COLOR
  MANUFACTURER: SHERWIN WILLIAMS
  COLOR: 7004 SNOWBOUND
  NOTE: SEE NOTE 1
- P-2 DESCRIPTION: DARK PAINT COLOR
  MANUFACTURER: SHERWIN WILLIAMS
  COLOR: 7069 IRON ORE
  NOTE: SEE NOTE 1

NOTES

1. PAINTED SURFACES ARE TO BE PREPARED PER MANUF.
SPECIFICATION. PAINT SHALL BE APPLIED IN THE RECOMMENDED
NUMBER OF COATS BASED ON THE SUBSTRATE. SHEEN TBD.

2. MATERIALS SPECIFIED HERE ARE BASIS OF DESIGN.