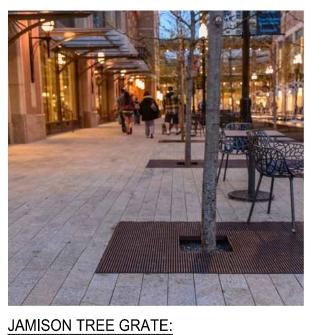

BIKE RACK

CHARACTER IMAGERY

TREE GRATE

MANUFACTURER: LANDSCAPE FORMS
PRODUCT NAME: BOLA BIKE RACK
FINISH: STAINLESS STEEL SATIN
NOTE: EMBEDDED MOUNTING

LONG TERM BIKE PARKING

CUT SHEET

N.T.S.

NOTES:

1. ATTACH TO EXISTING STRUCTURES AS PER ARCHITECTURAL

1" = 10'

MANUFACTURER: URBAN ACCESSORIES, INC. 465 EAST 15TH STREET TACOMA, WA 98421 WWW.URBANACCESSORIES.COM

MATERIAL: GREY IRON, ASTM A48 (STANDARD) FINISH:
POLYESTER POWDER COAT, COLOR TO BE DETERMINED