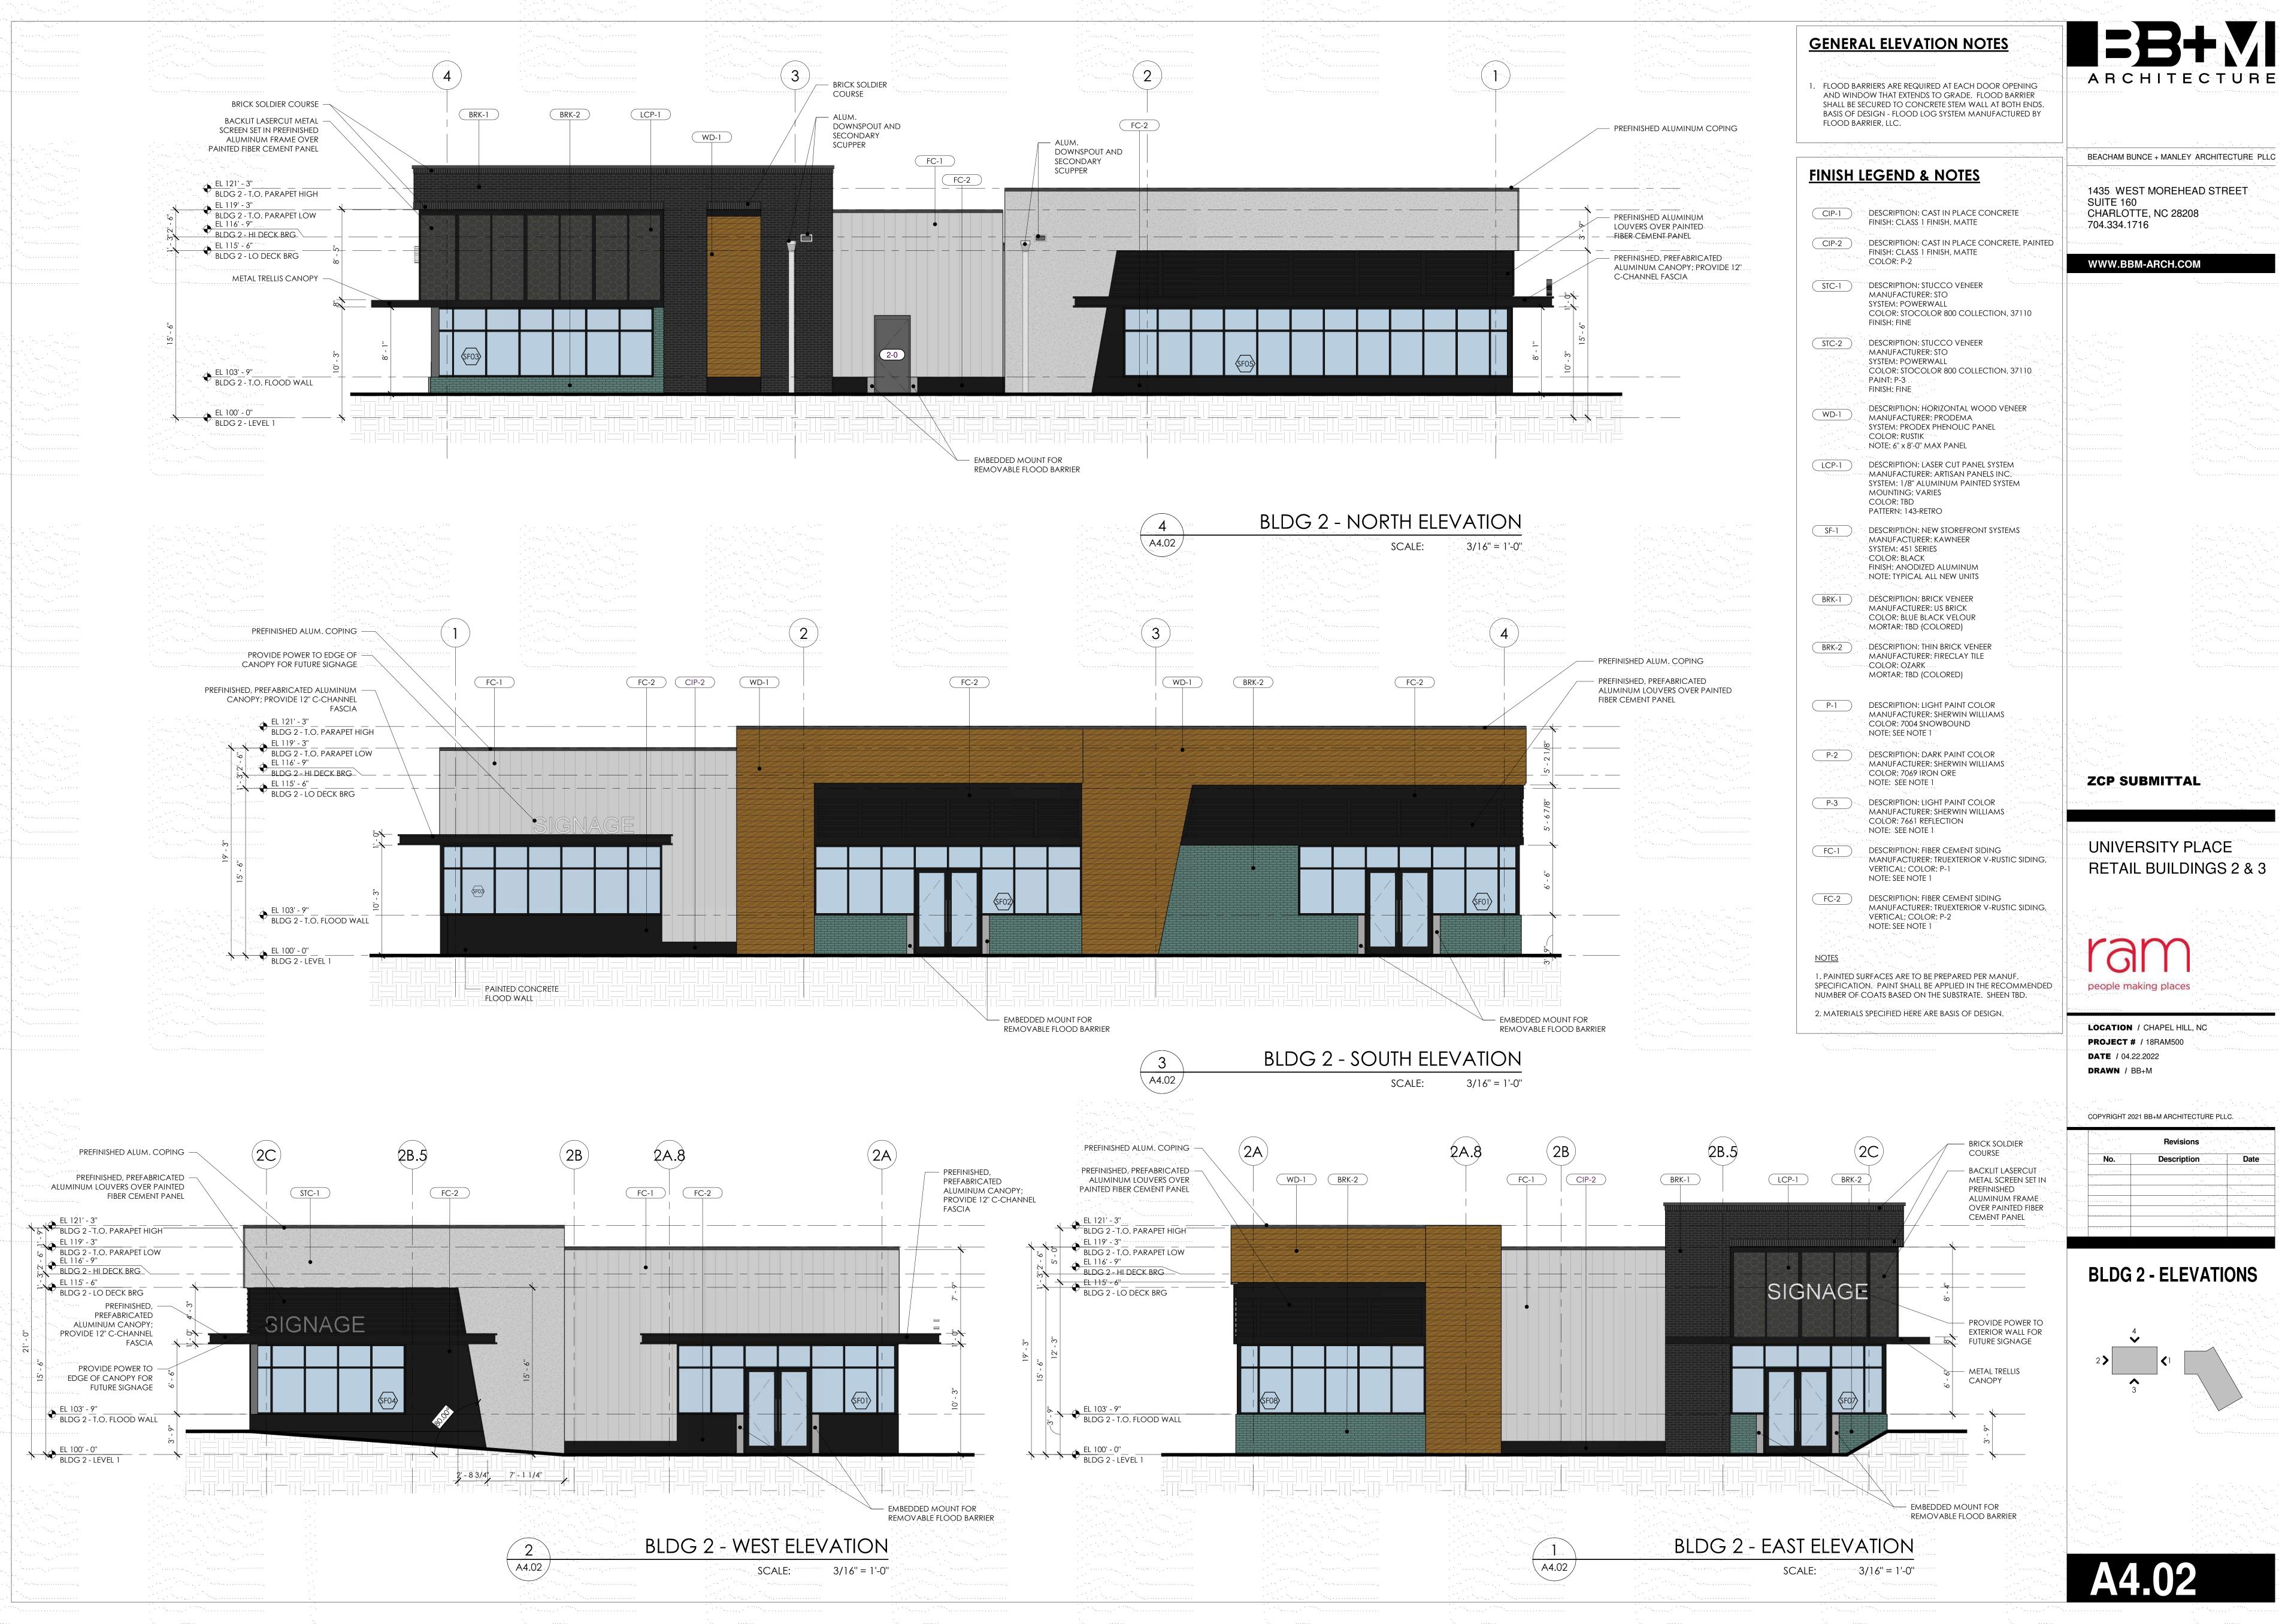

2. FLOOD BARRIERS ARE REQUIRED AT EACH NEW DOOR OPENING AND NEW WINDOW THAT EXTENDS TO GRADE. FLOOD BARRIER SHALL BE SECURED TO CONCRETE STEM WALL AT BOTH ENDS, BASIS OF DESIGN - FLOOD LOG SYSTEM. MANUFACTURED BY FLOOD BARRIER, LLC.

# **FINISH LEGEND & NOTES**

- CIP-1 DESCRIPTION: CAST IN PLACE CONCRETE FINISH: CLASS 1 FINISH, MATTE
- CIP-2

  DESCRIPTION: CAST IN PLACE CONCRETE
  FINISH: CLASS 1 FINISH, MATTE
  COLOR: SHERWIN WILLIAMS 7069 IRON ORE
- STC-1 DESCRIPTION: STUCCO VENEER

  MANUFACTURER: STO

  SYSTEM: POWERWALL

  COLOR: STOCOLOR 800 COLLECTION, 37110

  FINISH: FINE

  NOTE: OUTSULATION CLTO BE USED ON NEW
  - NOTE: OUTSULATION CI TO BE USED ON NEW EXTERIOR WALLS, REFER TO WALL ASSEMBLIES

    DESCRIPTION: HORIZONTAL WOOD VENEER MANUFACTURER: PRODEMA

SYSTEM: PRODEX PHENOLIC PANEL

MP-1

DESCRIPTION: COMPOSITE PANEL SYSTEM

MANUFACTURER: DRI DESIGN

SYSTEM: EMBOSSED PANEL SYSTEM

COLOR: TO BE COORDINATED WITH TENANT

NOTE: 3/8" JOINT, TYP.

COLOR: RUSTIK

- MP-2
  DESCRIPTION: COMPOSITE PANEL SYSTEM
  MANUFACTURER: DRI DESIGN
  SYSTEM: PAINTED ALUMINUM SYSTEM
  COLOR: SHERWIN WILLIAMS 7069 IRON ORE, OR
  APPROVED EQ.
- MP-3

  DESCRIPTION: SINGLE SKIN METAL PANEL SYSTEM

  MANUFACTURER: CENTRIA

  SYSTEM: IW-20A

COLOR: 9922 STEEL GREY

NOTE: VERTICAL

- LCP-1

  DESCRIPTION: LASER CUT PANEL SYSTEM
  MANUFACTURER: ARTISAN PANELS INC.
  SYSTEM: 1/8" ALUMINUM PAINTED SYSTEM
  MOUNTING: 1/4" COUNTERSUNK EDGE HOLES
  COLOR: TBD
  PATTERN: 143-RETRO
- SF-1 DESCRIPTION: NEW STOREFRONT SYSTEM
  MANUFACTURER: KAWNEER
  SYSTEM: 451 SERIES
  COLOR: BLACK
  FINISH: ANODIZED ALUMINUM
  NOTE: TYPICAL NEW UNITS
- CW-1
  DESCRIPTION: NEW CURTAIN WALL SYSTEM
  MANUFACTURER: KAWNEER
  SYSTEM: 1600 L-R WALL
  COLOR: BLACK
  FINISH: ANODIZED ALUMINUM
  NOTE: TYPICAL NEW UNITS
- CW-2

  DESCRIPTION: NEW CURTAIN WALL SYSTEM
  MANUFACTURER: KAWNEER
  SYSTEM: 1600 L-R WALL
  COLOR: LIGHT SEQUIN
  FINISH: PAINTED
  NOTE: TYPICAL ESTES ENTRY UNITS
- BRK-1

  DESCRIPTION: BRICK VENEER

  MANUFACTURER: TRIANGLE BRICK OR EQUAL

  COLOR: WHITE / MORTAR: TBD (COLORED)

  NOTE: UTILITY SIZE BRICKS
- BRK-2 DESCRIPTION: THIN BRICK VENEER
  MANUFACTURER: FIRECLAY TILE
  COLOR: OZARK
  MORTAR: TBD (COLORED)
- SD-1

  DESCRIPTION: ALUM. HORIZ. SHADING DEVICE

  MANUFACTURER: AMETCO OR EQUAL

  COLOR: MATCH STOREFRONT

  NOTE: WALL SUBSTRATE TO BE PTD. BLACK (TBD)
- P-1 DESCRIPTION: LIGHT PAINT COLOR
  MANUFACTURER: SHERWIN WILLIAMS
  COLOR: 7004 SNOWBOUND
  NOTE: SEE NOTE 1
- P-2 DESCRIPTION: DARK PAINT COLOR
  MANUFACTURER: SHERWIN WILLIAMS
  COLOR: 7069 IRON ORE
  NOTE: SEE NOTE 1

NOTES

1. PAINTED SURFACES ARE TO BE PREPARED PER MANUF.
SPECIFICATION. PAINT SHALL BE APPLIED IN THE RECOMMENDED
NUMBER OF COATS BASED ON THE SUBSTRATE. SHEEN TBD.

2. MATERIALS SPECIFIED HERE ARE BASIS OF DESIGN.