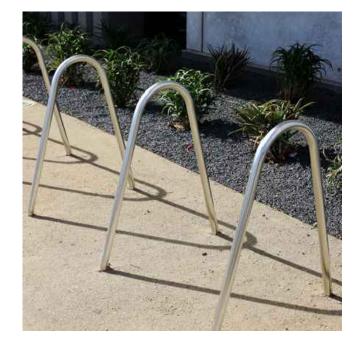

BIKE RACK

CHARACTER IMAGERY

TREE GRATE

MANUFACTURER: LANDSCAPE FORMS
PRODUCT NAME: BOLA BIKE RACK
FINISH: STAINLESS STEEL SATIN
NOTE: EMBEDDED MOUNTING

LONG TERM BIKE PARKING

CUT SHEET

N.T.S.

NOTES:

1. ATTACH TO EXISTING STRUCTURES AS PER ARCHITECTURAL

1" = 10'

MANUFACTURER: URBAN ACCESSORIES, INC. 465 EAST 15TH STREET TACOMA, WA 98421 WWW.URBANACCESSORIES.COM

MATERIAL: GREY IRON, ASTM A48 (STANDARD) FINISH:
POLYESTER POWDER COAT, COLOR TO BE DETERMINED