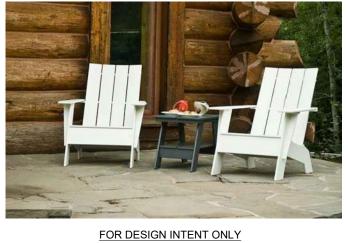

SITE DETAILS

FOR DESIGN INTENT ONLY

MANUFACTURER: LOLL DESIGNS PRODUCT NAME: ADIRONDACK CHAIR (CURVED) TALLM AD-4SCT BACK OPTION: CURVED COLOR: SUNSET ORANGE CONTACT: P.877.740.3387 E.SALES@LOLLDESIGNS.COM

ADIRONDACK CHAIR CHARACTER IMAGERY

**BENCH** CUT SHEET

N.T.S.

N.T.S.

1/2" = 1'-0"

BISTRO CHAIR CHARACTER IMAGERY

N.T.S.

1" = 1'-0"