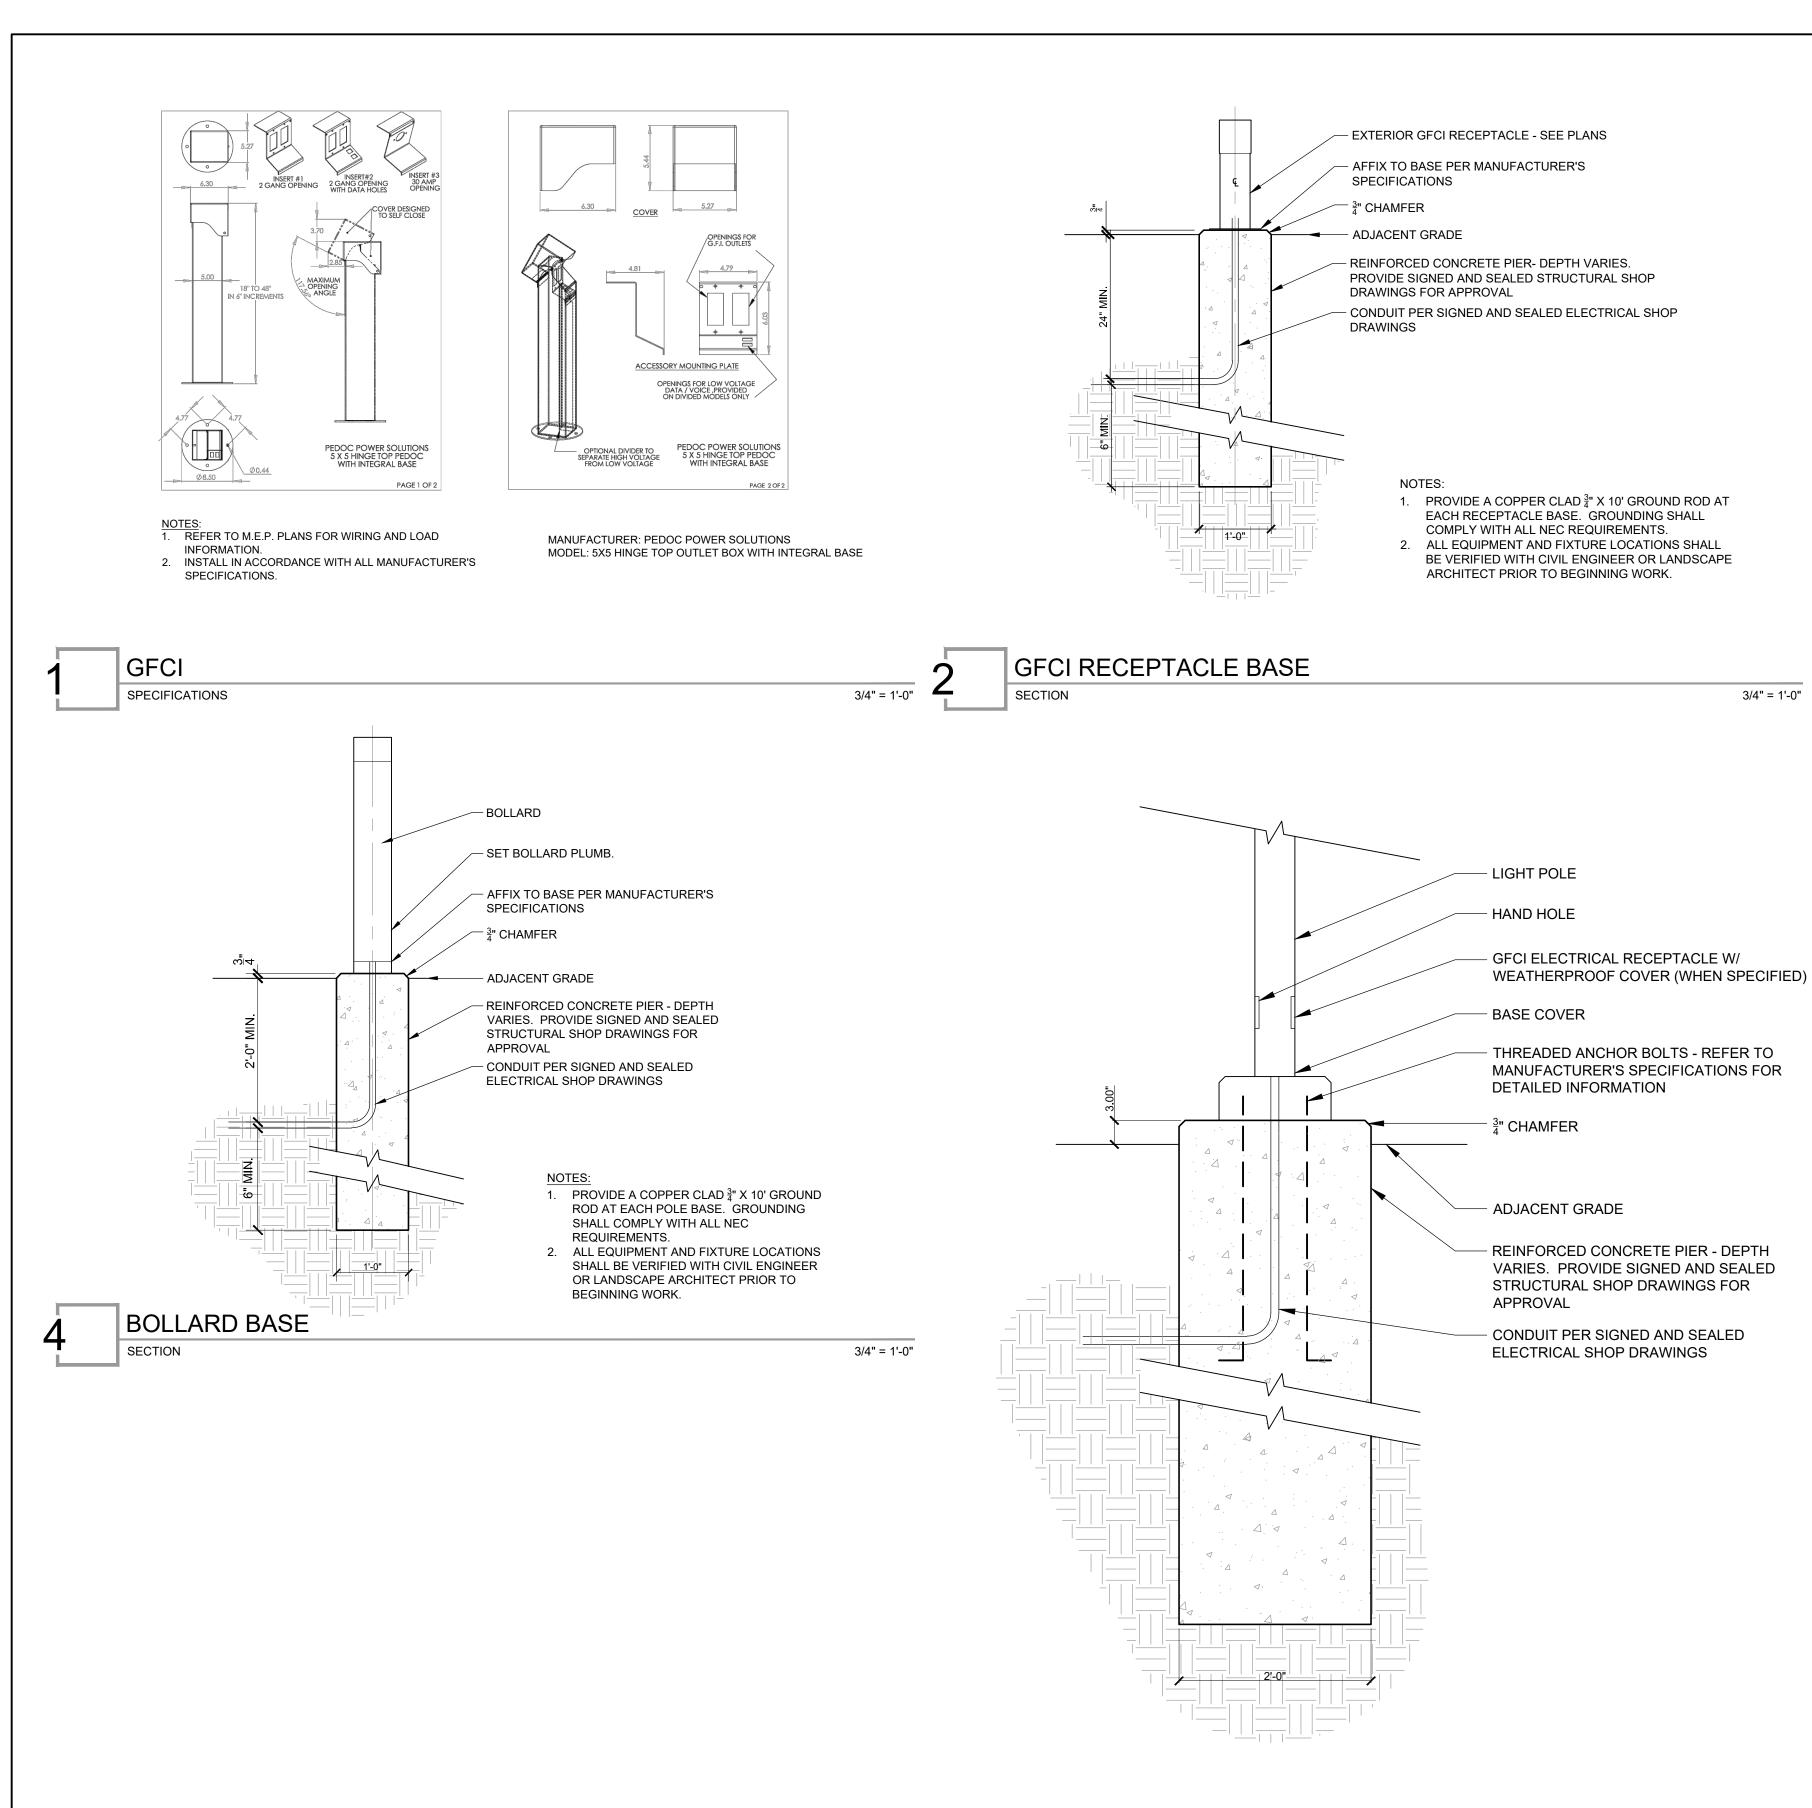

## NOTES:

- 1. PROVIDE A COPPER CLAD \(\frac{3}{4}\)" X 10' GROUND ROD AT EACH POLE BASE. GROUNDING SHALL COMPLY WITH ALL NEC REQUIREMENTS.
- ALL EQUIPMENT AND FIXTURE LOCATIONS SHALL BE VERIFIED WITH CIVIL ENGINEER OR LANDSCAPE ARCHITECT PRIOR TO BEGINNING WORK.

5 LIGHT POLE BASE

SECTION 1" = 1'-0"

STRING LIGHT CONNECTION POINT, REFER TO

PROVIDE ADEQUATE HEIGHT TO ENSURE MIN. 96" CLEARANCE AT LOWEST POINT OF SAG

- ADJACENT MATERIAL -

REFER TO HARDSCAPE AND LAYOUT PLANS

- COMPACTED SUBGRADE

CONCRETE FOOTING.
CONCRETE TO BE 3600 PSI
@ 28 DAYS

PROVIDE SIGNED AND SEALED SHOP DRAWINGS.

2. PROVIDE HAND HOLE AT TOP AND BOTTOM OF EACH

POST TO ALLOW INTERNAL WIRING - NO WIRING, CONDUIT, OR JUNCTION BOXES SHALL BE EXPOSED.

SECTION | PLANS

STRING LIGHTS CONNECTION TO STEEL POLE

WELDED STEEL PLATE TO POLE, 3/16" MIN. THICKNESS.

— ±1" Ø HOLE THROUGH STEEL

4"Ø STEEL POLE

TURN TO TENSION THE STRING LIGHTS AND/OR STAINLESS STEEL CABLE

- TURNBUCKLE

TAKE THE SLACK OUT OF

STRING LIGHT WIRING

BEFORE CONNECTING THROUGH D-SHACKLE

N.T.S.

----- D-SHACKLE

STRING LIGHT WIRING

D-SHACKLE

INSET B: CONNECTION POINT CONCEPT - PLAN VIEW

PLATE

—— STRING LIGHTS, REFER TO DETAIL
—— 9' x 4" Ø STEEL POLE, 3/16" MIN.
THICKNESS. POWDER COAT BLACK

INSET B - THIS DETAIL

LandDesign

223 NORTH GRAHAM STREET CHARLOTTE, NC 28202 704.333.0325 WWW.LANDDESIGN.COM