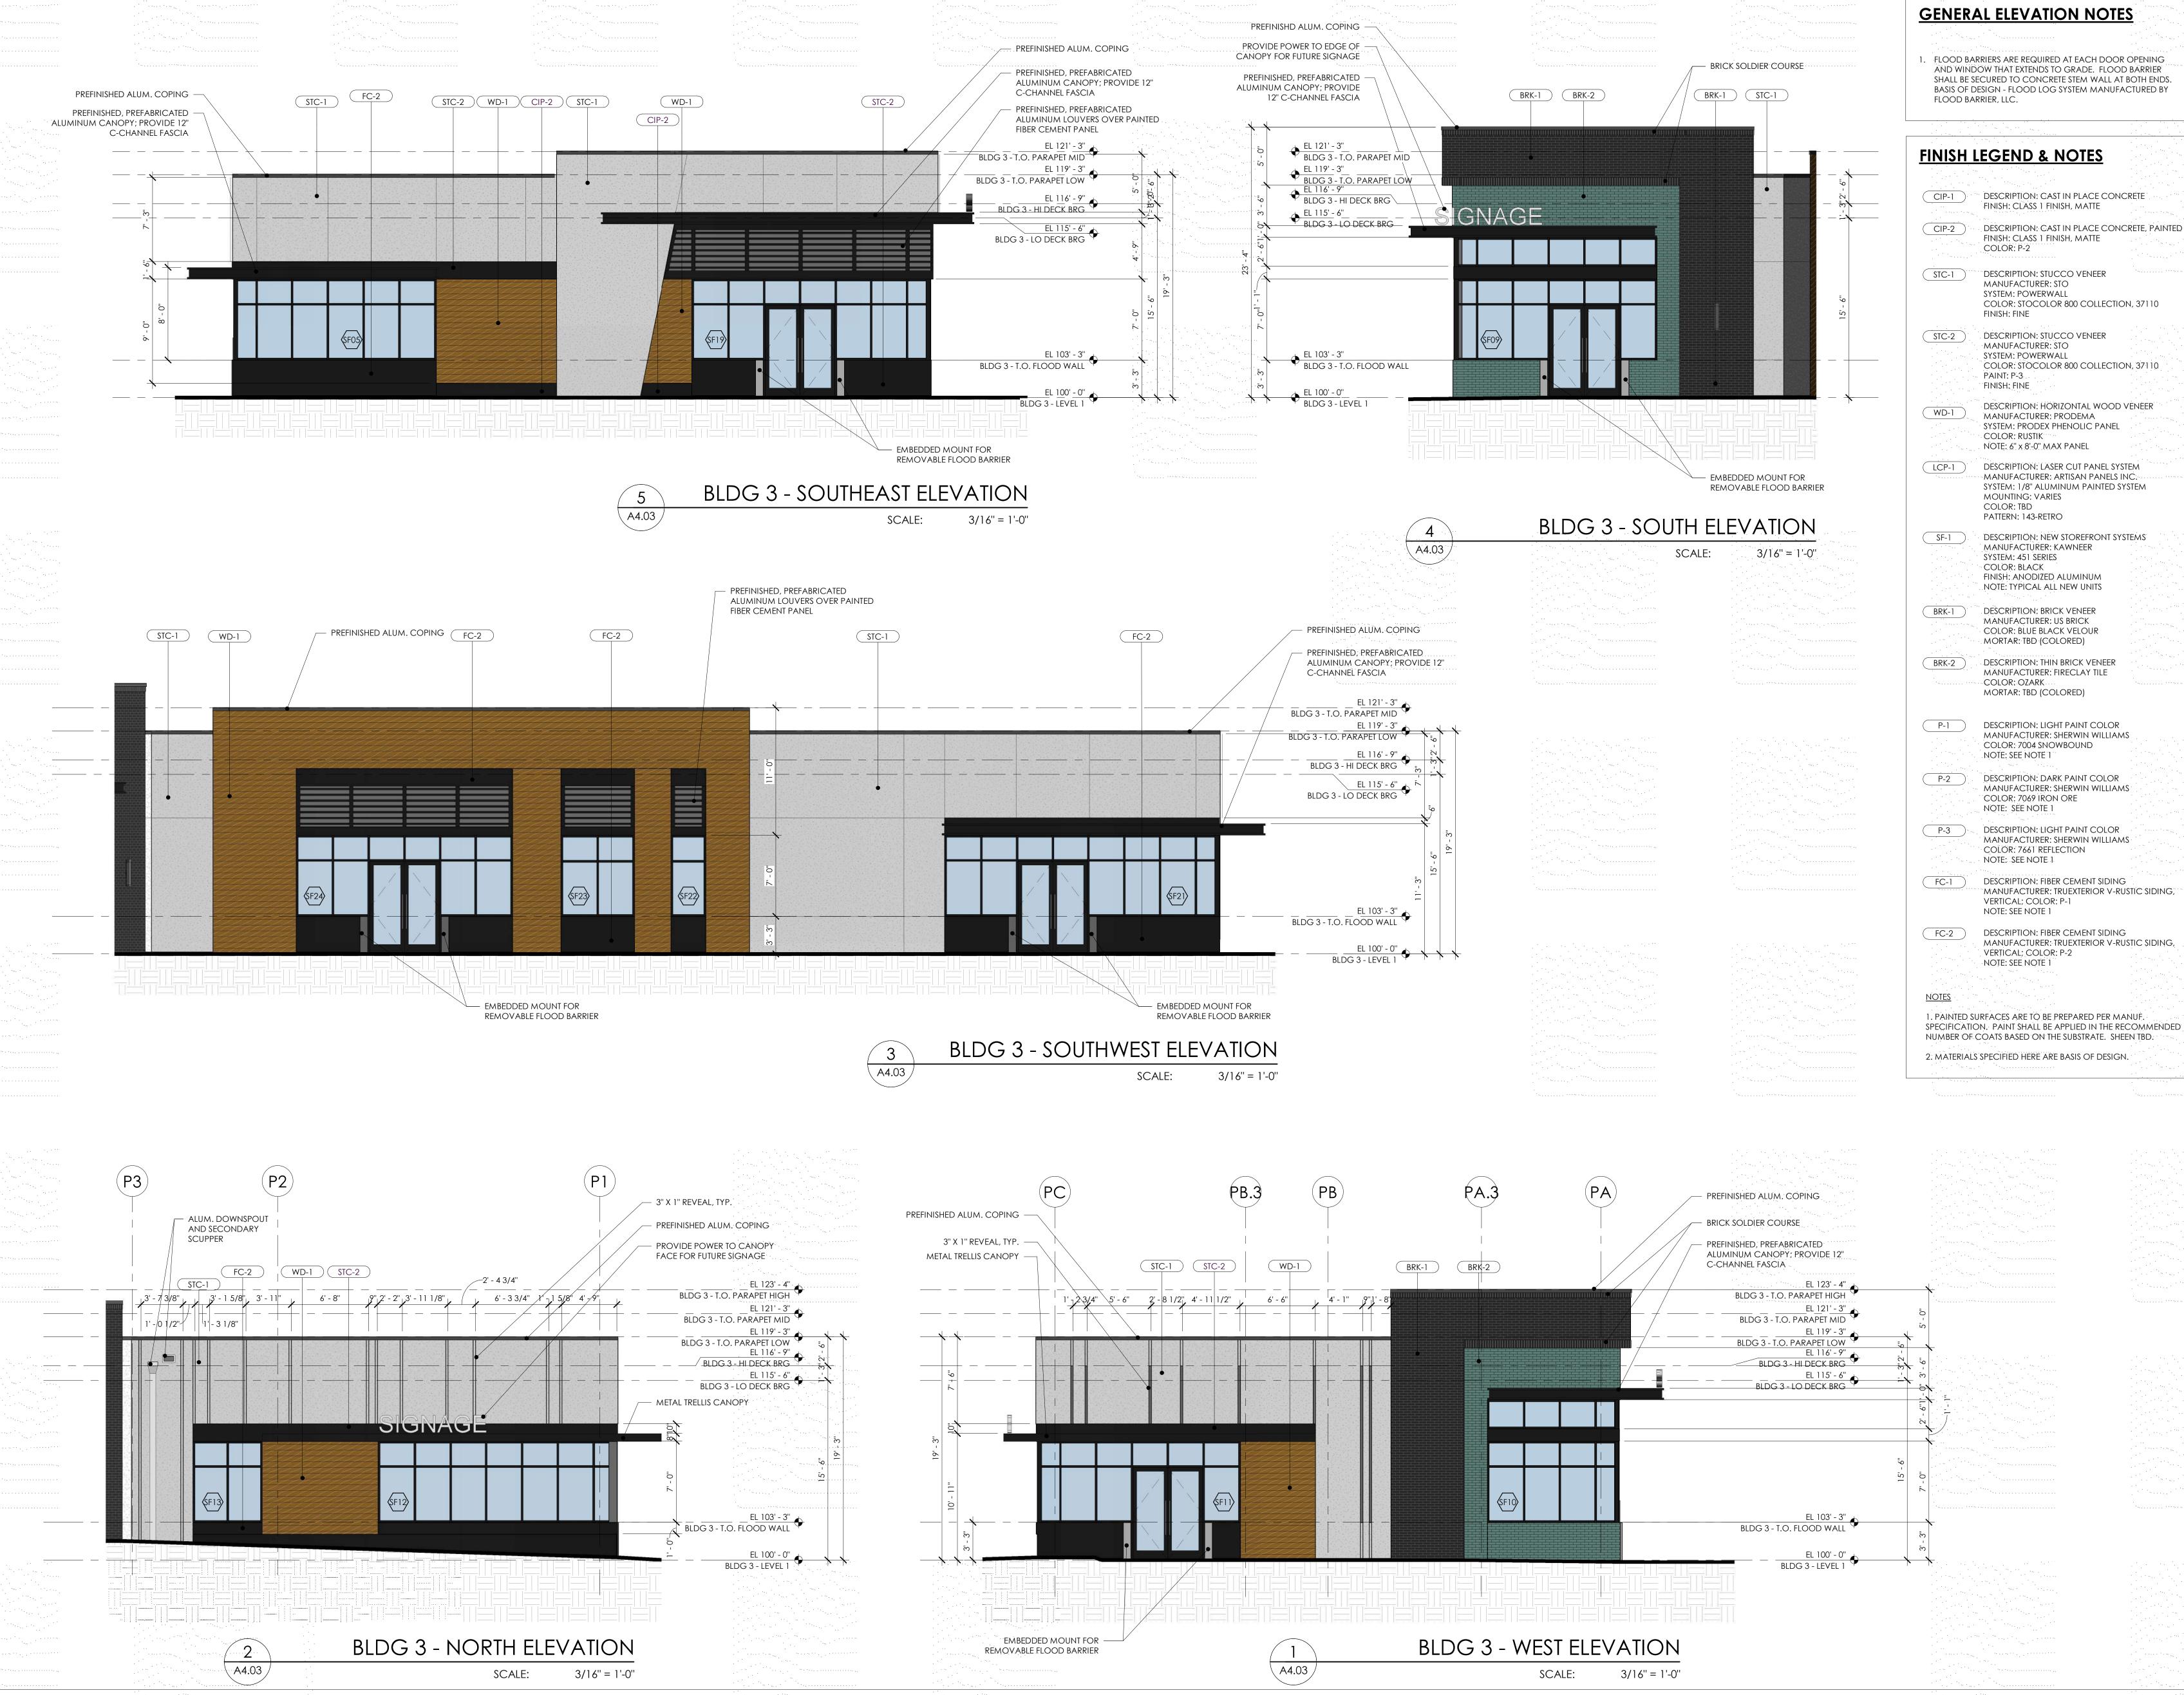

## **FINISH LEGEND & NOTES**

COLOR: SHERWIN WILLIAMS 7069 IRON ORE

MANUFACTURER: STO SYSTEM: POWERWALL COLOR: STOCOLOR 800 COLLECTION, 37110 FINISH: FINE NOTE: OUTSULATION CI TO BE USED ON NEW EXTERIOR WALLS, REFER TO WALL ASSEMBLIES

DESCRIPTION: HORIZONTAL WOOD VENEER MANUFACTURER; PRODEMA SYSTEM: PRODEX PHENOLIC PANEL COLOR: RUSTIK NOTE: 6" x 8'-0" MAX PANEL

DESCRIPTION: COMPOSITE PANEL SYSTEM MANUFACTURER: DRI DESIGN SYSTEM: EMBOSSED PANEL SYSTEM COLOR: TO BE COORDINATED WITH TENANT NOTE: 3/8" JOINT, TYP.

DESCRIPTION: COMPOSITE PANEL SYSTEM MANUFACTURER: DRI DESIGN SYSTEM: PAINTED ALUMINUM SYSTEM COLOR: SHERWIN WILLIAMS 7069 IRON ORE, OR APPROVED EQ.

DESCRIPTION: SINGLE SKIN METAL PANEL SYSTEM MANUFACTURER: CENTRIA SYSTEM: IW-20A COLOR: 9922 STEEL GREY

DESCRIPTION: LASER CUT PANEL SYSTEM MANUFACTURER: ARTISAN PANELS INC. SYSTEM: 1/8" ALUMINUM PAINTED SYSTEM MOUNTING: 1/4" COUNTERSUNK EDGE HOLES COLOR: TBD PATTERN: 143-RETRO

DESCRIPTION: NEW STOREFRONT SYSTEM MANUFACTURER: KAWNEER SYSTEM: 451 SERIES COLOR: BLACK FINISH: ANODIZED ALUMINUM

DESCRIPTION: NEW CURTAIN WALL SYSTEM MANUFACTURER: KAWNEER SYSTEM: 1600 L-R WALL COLOR: BLACK FINISH: ANODIZED ALUMINUM NOTE: TYPICAL NEW UNITS

DESCRIPTION: NEW CURTAIN WALL SYSTEM MANUFACTURER: KAWNEER SYSTEM: 1600 L-R WALL COLOR: LIGHT SEQUIN FINISH: PAINTED NOTE: TYPICAL ESTES ENTRY UNITS

MANUFACTURER: TRIANGLE BRICK OR EQUAL. COLOR: WHITE / MORTAR: TBD (COLORED)

DESCRIPTION: THIN BRICK VENEER MANUFACTURER: FIRECLAY TILE COLOR: OZARK

DESCRIPTION: ALUM. HORIZ. SHADING DEVICE MANUFACTURER: AMETCO OR EQUAL COLOR: MATCH STOREFRONT NOTE: WALL SUBSTRATE TO BE PTD. BLACK (TBD)

DESCRIPTION: LIGHT PAINT COLOR MANUFACTURER: SHERWIN WILLIAMS COLOR: 7004 SNOWBOUND NOTE: SEE NOTE 1

1. PAINTED SURFACES ARE TO BE PREPARED PER MANUF. SPECIFICATION. PAINT SHALL BE APPLIED IN THE RECOMMENDED NUMBER OF COATS BASED ON THE SUBSTRATE. SHEEN TBD. 2. MATERIALS SPECIFIED HERE ARE BASIS OF DESIGN.

DESCRIPTION: CAST IN PLACE CONCRETE FINISH: CLASS 1 FINISH, MATTE

DESCRIPTION: CAST IN PLACE CONCRETE FINISH: CLASS 1 FINISH, MATTE

DESCRIPTION: STUCCO VENEER

NOTE: 3/8" JOINT, TYP.

NOTE: VERTICAL

NOTE: TYPICAL NEW UNITS

DESCRIPTION: BRICK VENEER NOTE: UTILITY SIZE BRICKS

MORTAR: TBD (COLORED)

DESCRIPTION: DARK PAINT COLOR MANUFACTURER: SHERWIN WILLIAMS COLOR: 7069 IRON ORE NOTE: SEE NOTE 1

ARCHITECTURE

BEACHAM BUNCE + MANLEY ARCHITECTURE PLLC