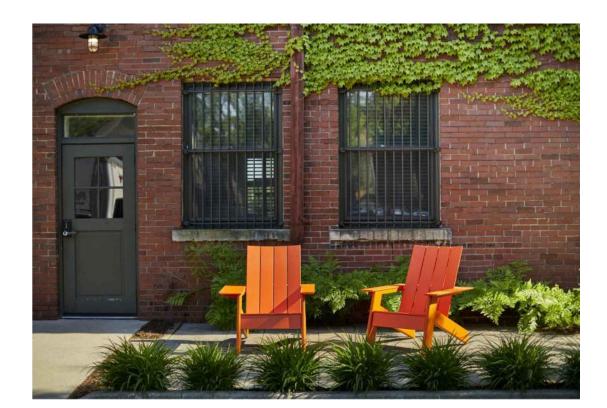

SITE DETAILS

FOR DESIGN INTENT ONLY

MANUFACTURER: LOLL DESIGNS PRODUCT NAME: ADIRONDACK CHAIR (CURVED) TALLM AD-4SCT BACK OPTION: CURVED COLOR: SUNSET ORANGE CONTACT: P.877.740.3387 E.SALES@LOLLDESIGNS.COM

ADIRONDACK CHAIR CHARACTER IMAGERY

**BENCH** CUT SHEET

N.T.S.

N.T.S.

1/2" = 1'-0"

BISTRO CHAIR CHARACTER IMAGERY

N.T.S.

1" = 1'-0"