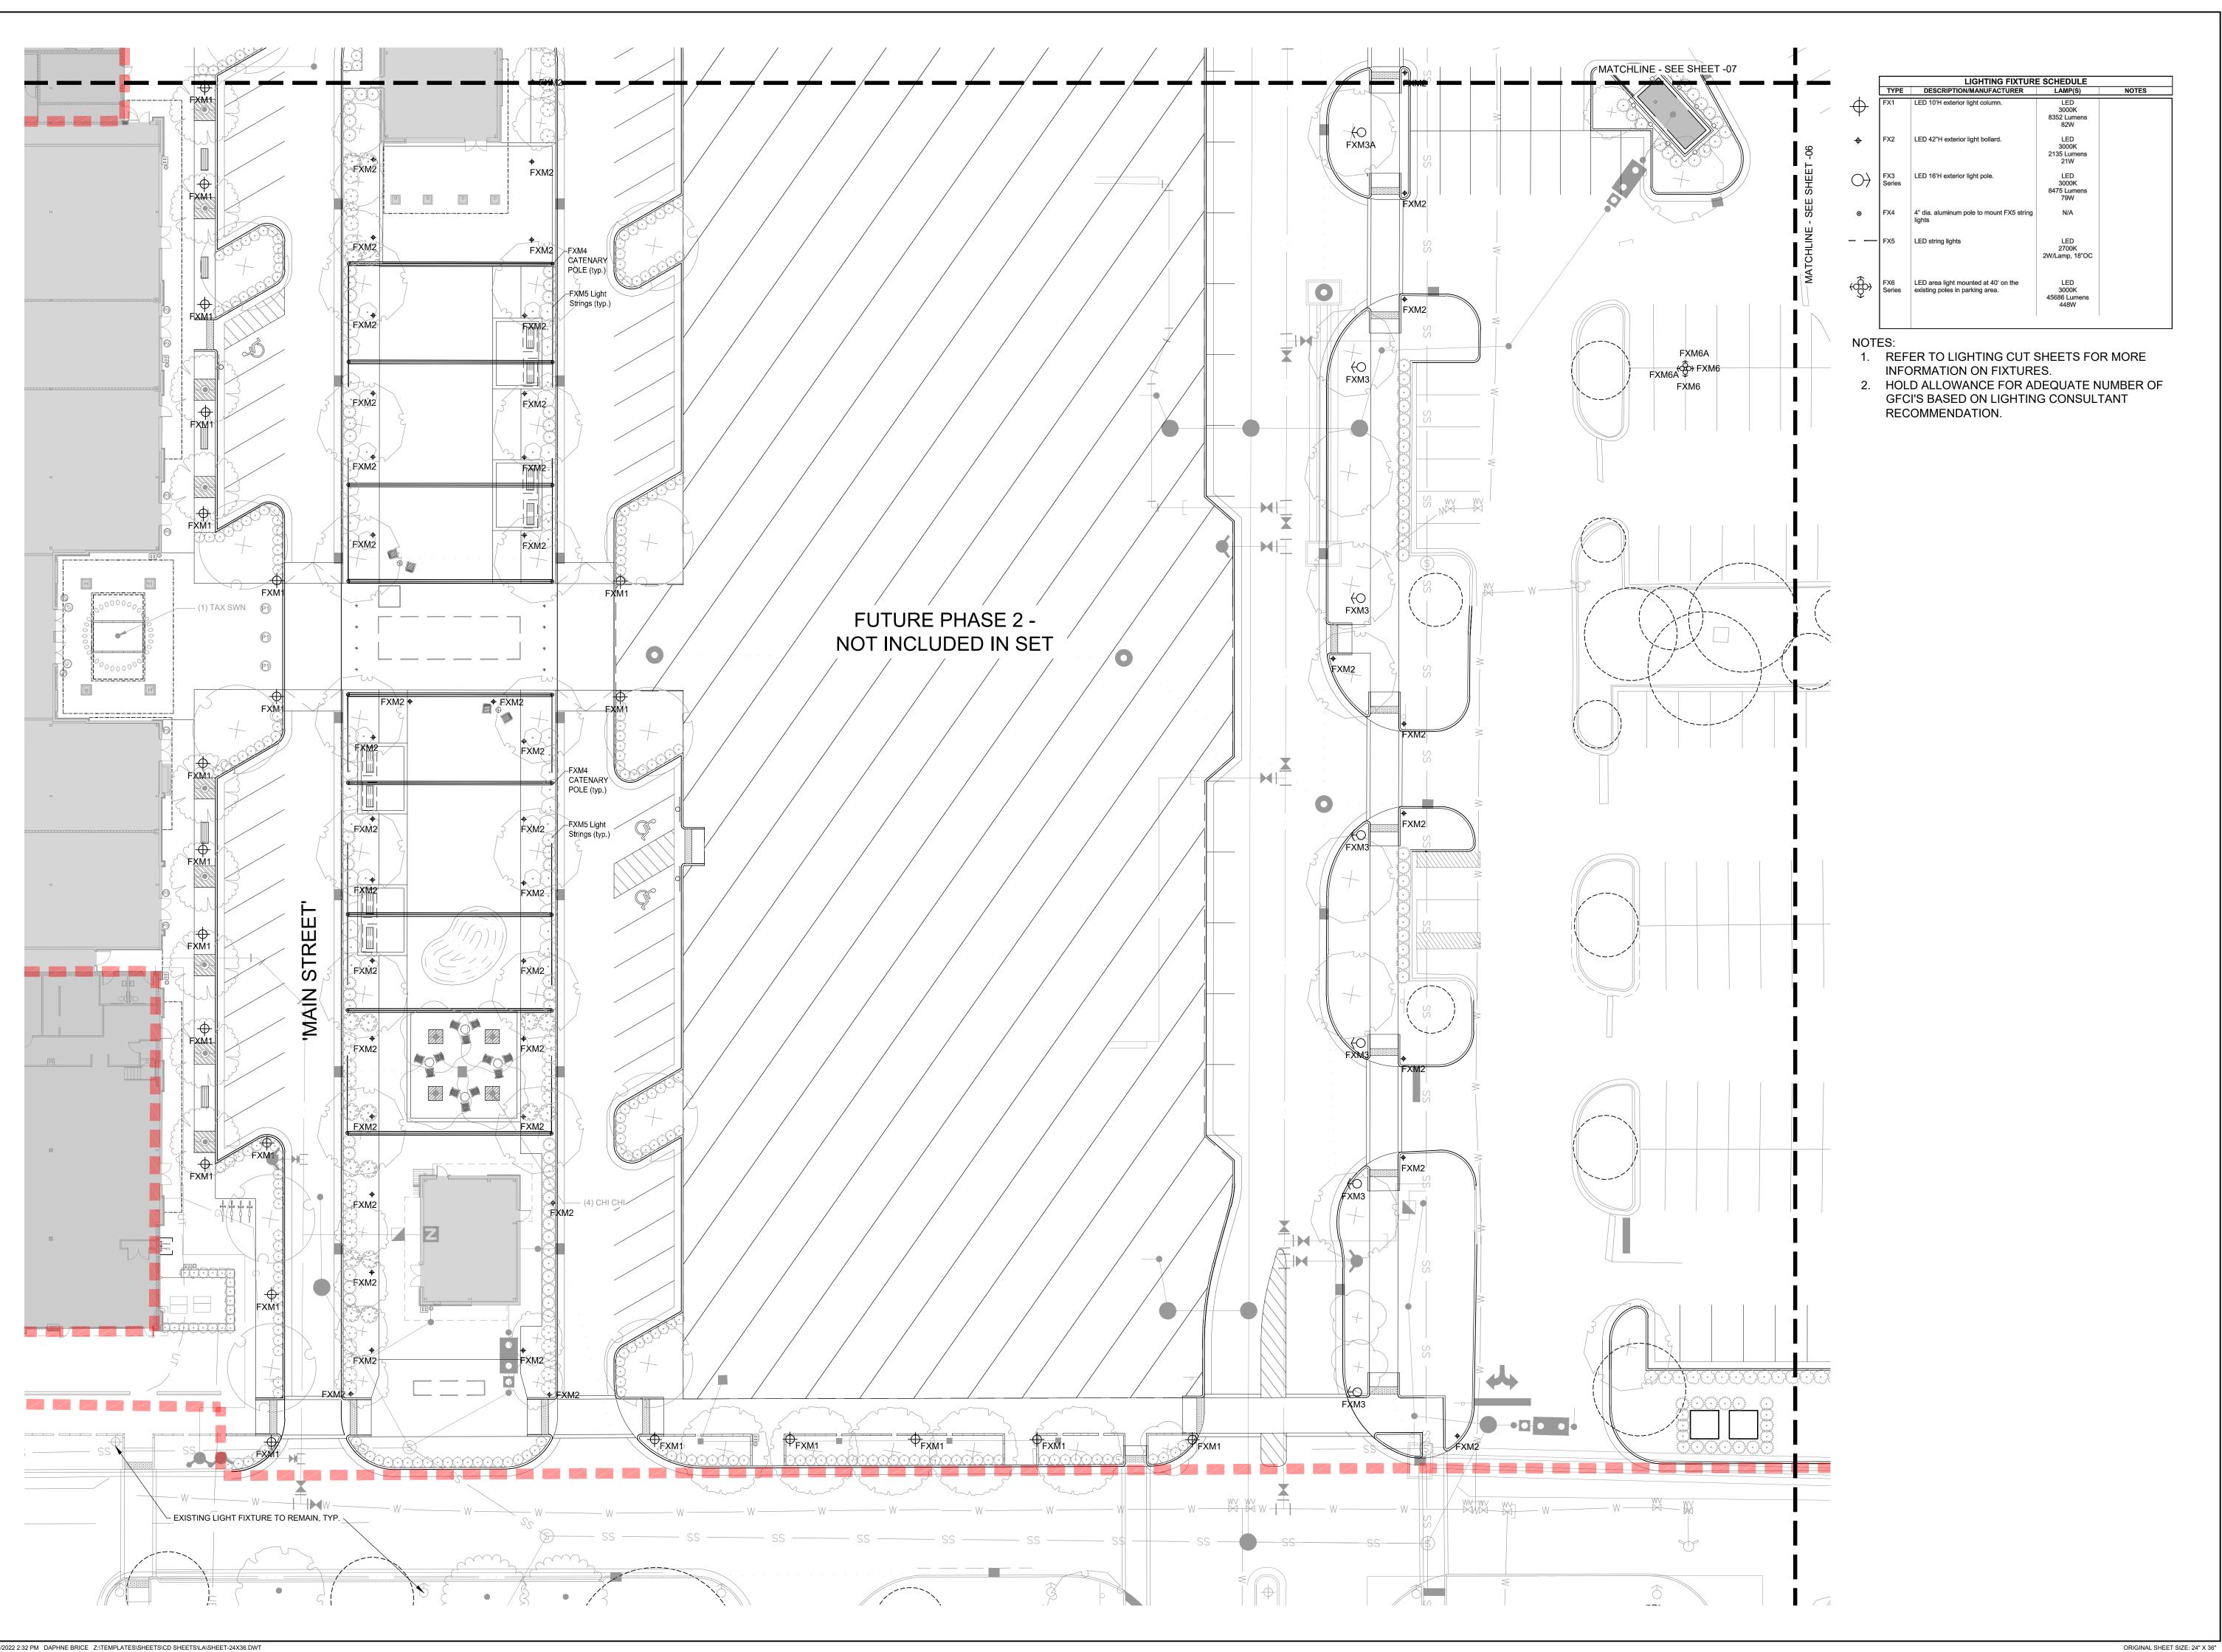

## UNIVERSITY PLACE PHASE 1D

RAM REALTY

201 S ESTES DRIVE

CHAPEL HILL, NC 27514

|   | LANDDES | SIGN PROJ.#<br>1019418 |            |  |
|---|---------|------------------------|------------|--|
| , | F       | REVISION / ISSUANCE    |            |  |
|   | NO.     | DESCRIPTION            | DATE       |  |
|   | 1       | ZCP                    | 11.12.2021 |  |
|   | 2       | ZCP                    | 04.22.2022 |  |
|   | 3       | ZCP                    | 06.29.2022 |  |
|   | 4       | OWNER COORDINATION     | 07.26.2022 |  |
|   | 5       | ZCP                    | 08.24.2022 |  |
| , |         |                        |            |  |
|   |         |                        |            |  |
|   |         |                        |            |  |
|   |         |                        |            |  |
|   |         |                        |            |  |

DESIGNED BY: LD DRAWN BY: ZK CHECKED BY: AM

LIGHTING PLAN ENLARGEMENT 5

LED 2700K 2W/Lamp, 18"OC