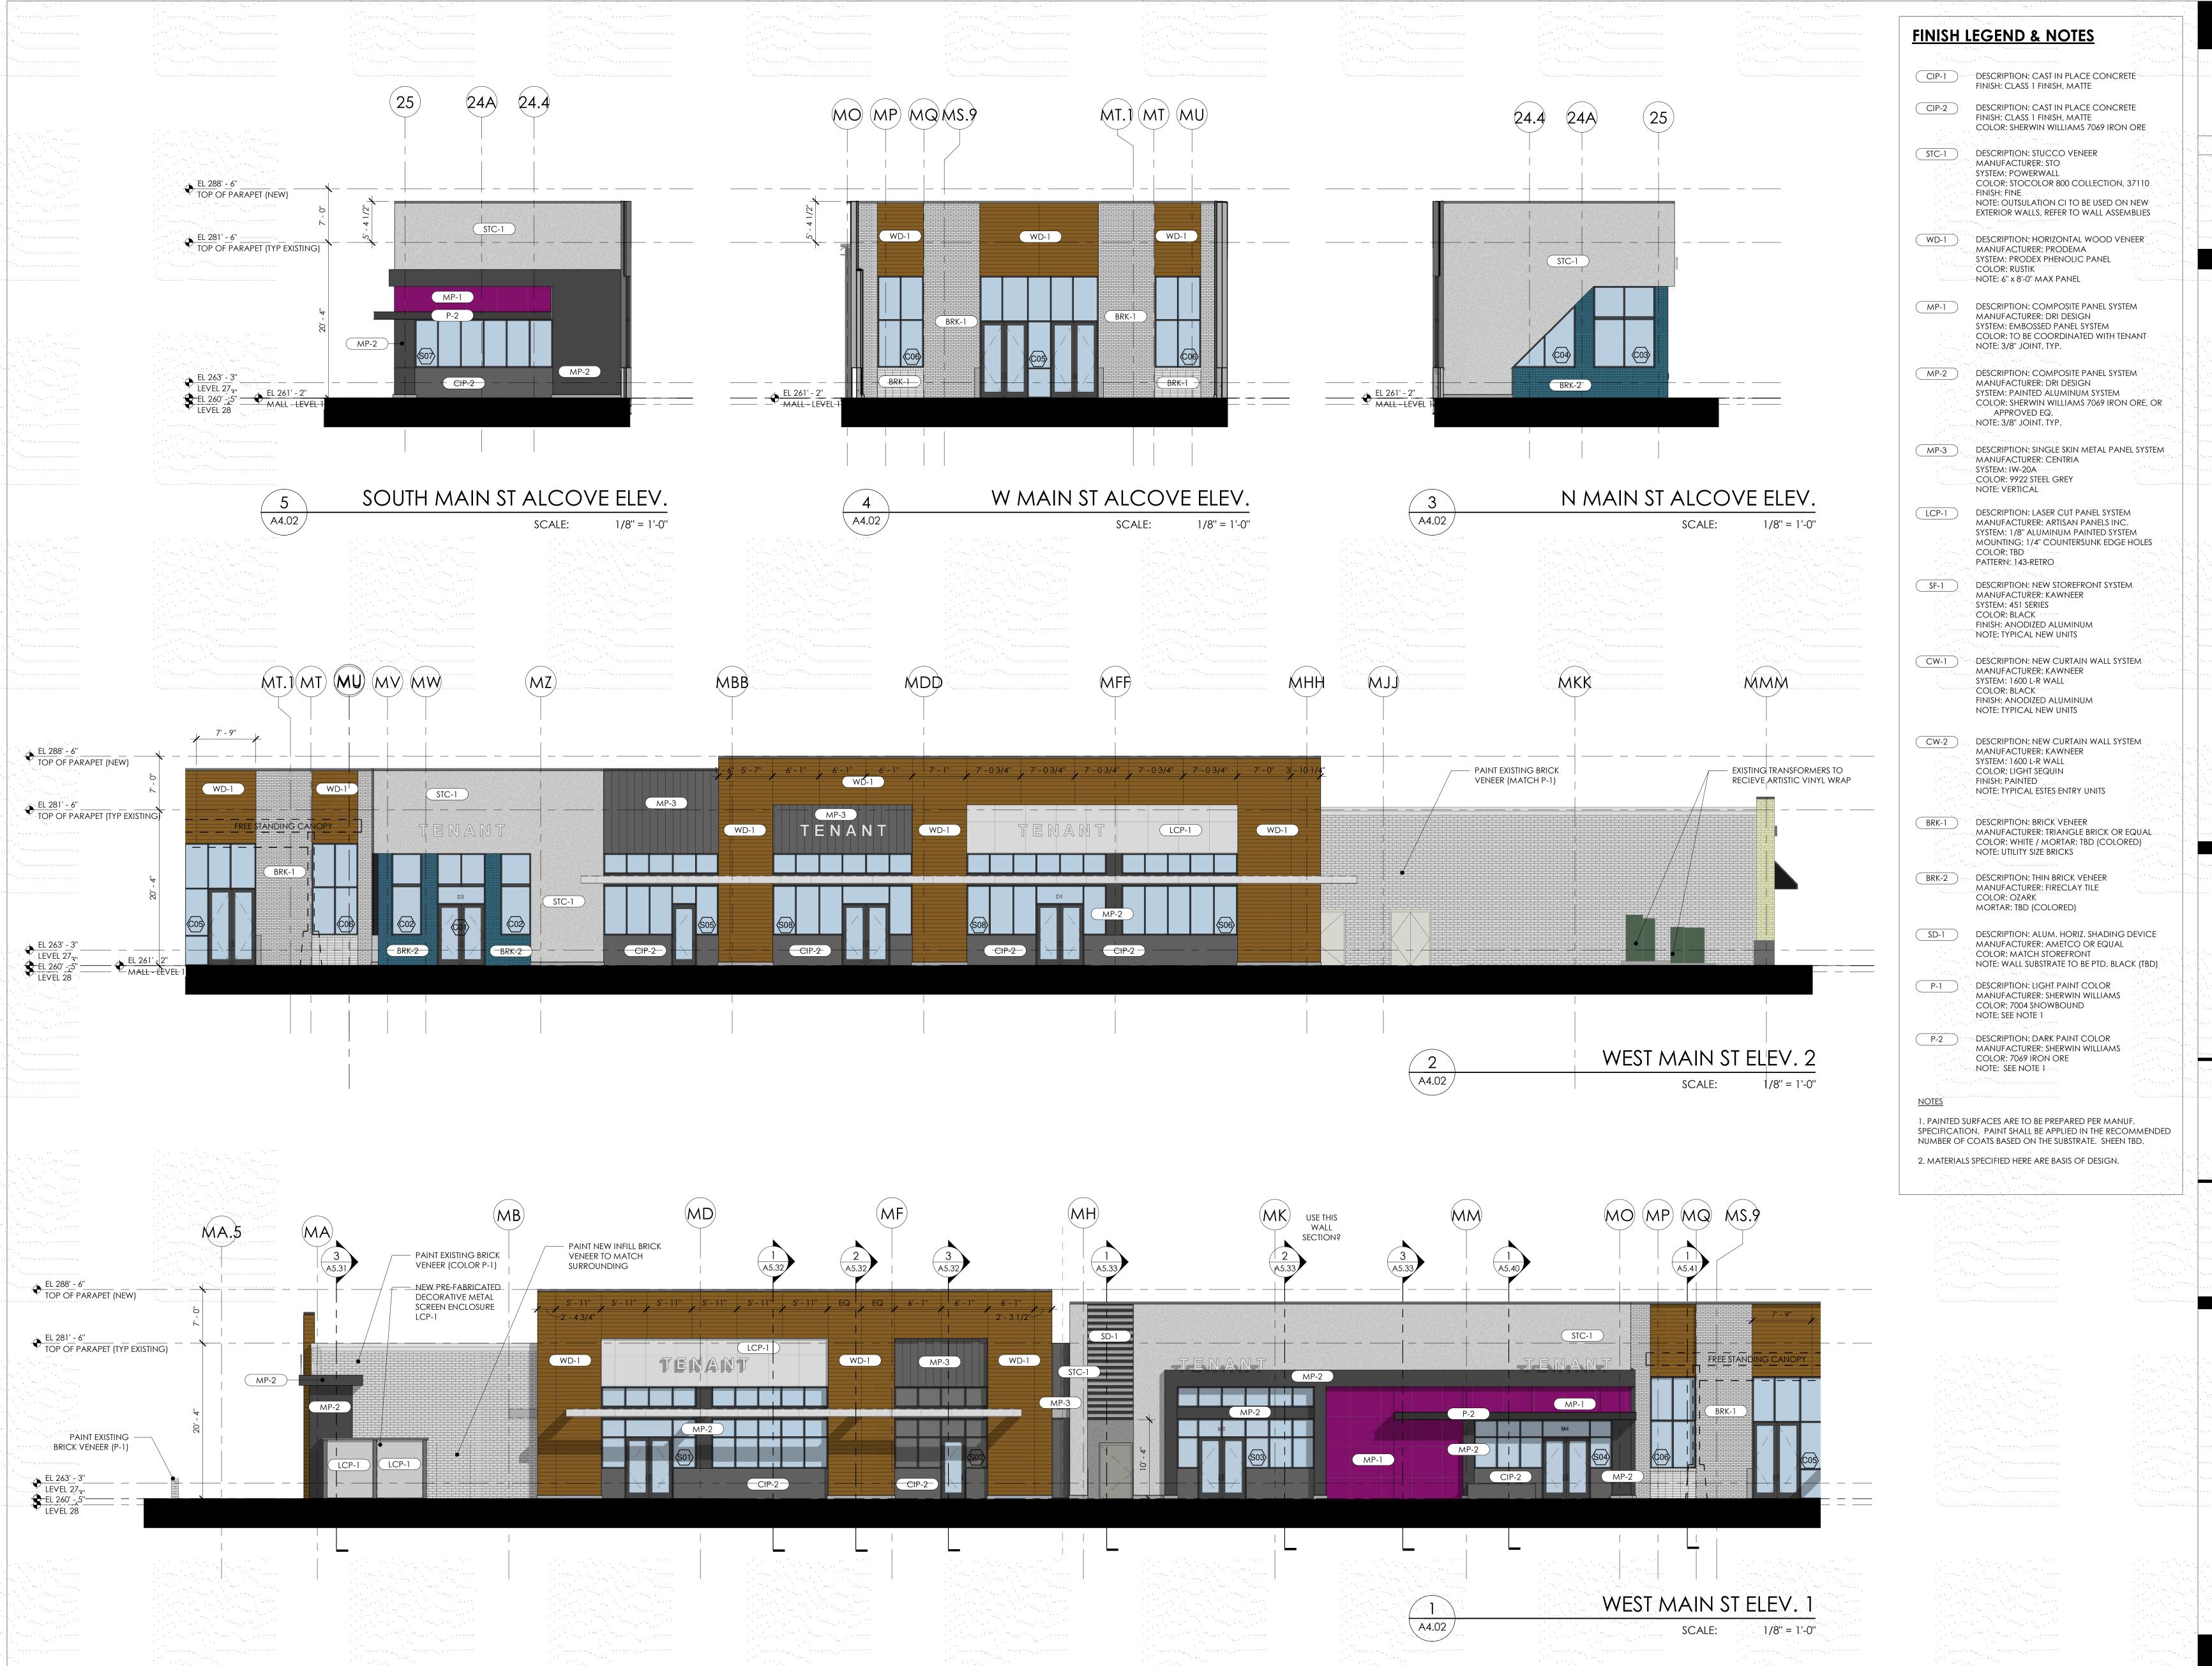

# **FINISH LEGEND & NOTES**

- CIP-1 DESCRIPTION: CAST IN PLACE CONCRETE FINISH: CLASS 1 FINISH, MATTE
- CIP-2

  DESCRIPTION: CAST IN PLACE CONCRETE
  FINISH: CLASS 1 FINISH, MATTE
  COLOR: SHERWIN WILLIAMS 7069 IRON ORE
- STC-1 DESCRIPTION: STUCCO VENEER

  MANUFACTURER: STO

  SYSTEM: POWERWALL

  COLOR: STOCOLOR 800 COLLECTION, 37110

  FINISH: FINE

  NOTE: OUTSULATION CLTO BE USED ON NEW
  - NOTE: OUTSULATION CI TO BE USED ON NEW EXTERIOR WALLS, REFER TO WALL ASSEMBLIES

    DESCRIPTION: HORIZONTAL WOOD VENEER MANUFACTURER: PRODEMA

SYSTEM: PRODEX PHENOLIC PANEL

MP-1

DESCRIPTION: COMPOSITE PANEL SYSTEM

MANUFACTURER: DRI DESIGN

SYSTEM: EMBOSSED PANEL SYSTEM

COLOR: TO BE COORDINATED WITH TENANT

NOTE: 3/8" JOINT, TYP.

COLOR: RUSTIK

- MP-2
  DESCRIPTION: COMPOSITE PANEL SYSTEM
  MANUFACTURER: DRI DESIGN
  SYSTEM: PAINTED ALUMINUM SYSTEM
  COLOR: SHERWIN WILLIAMS 7069 IRON ORE, OR
  APPROVED EQ.
- MP-3

  DESCRIPTION: SINGLE SKIN METAL PANEL SYSTEM

  MANUFACTURER: CENTRIA

  SYSTEM: IW-20A

COLOR: 9922 STEEL GREY

NOTE: VERTICAL

- LCP-1

  DESCRIPTION: LASER CUT PANEL SYSTEM
  MANUFACTURER: ARTISAN PANELS INC.
  SYSTEM: 1/8" ALUMINUM PAINTED SYSTEM
  MOUNTING: 1/4" COUNTERSUNK EDGE HOLES
  COLOR: TBD
  PATTERN: 143-RETRO
- SF-1 DESCRIPTION: NEW STOREFRONT SYSTEM
  MANUFACTURER: KAWNEER
  SYSTEM: 451 SERIES
  COLOR: BLACK
  FINISH: ANODIZED ALUMINUM
  NOTE: TYPICAL NEW UNITS
- CW-1
  DESCRIPTION: NEW CURTAIN WALL SYSTEM
  MANUFACTURER: KAWNEER
  SYSTEM: 1600 L-R WALL
  COLOR: BLACK
  FINISH: ANODIZED ALUMINUM
  NOTE: TYPICAL NEW UNITS
- CW-2

  DESCRIPTION: NEW CURTAIN WALL SYSTEM
  MANUFACTURER: KAWNEER
  SYSTEM: 1600 L-R WALL
  COLOR: LIGHT SEQUIN
  FINISH: PAINTED
  NOTE: TYPICAL ESTES ENTRY UNITS
- BRK-1

  DESCRIPTION: BRICK VENEER

  MANUFACTURER: TRIANGLE BRICK OR EQUAL

  COLOR: WHITE / MORTAR: TBD (COLORED)

  NOTE: UTILITY SIZE BRICKS
- BRK-2 DESCRIPTION: THIN BRICK VENEER
  MANUFACTURER: FIRECLAY TILE
  COLOR: OZARK
  MORTAR: TBD (COLORED)
- SD-1

  DESCRIPTION: ALUM. HORIZ. SHADING DEVICE

  MANUFACTURER: AMETCO OR EQUAL

  COLOR: MATCH STOREFRONT

  NOTE: WALL SUBSTRATE TO BE PTD. BLACK (TBD)
- P-1 DESCRIPTION: LIGHT PAINT COLOR
  MANUFACTURER: SHERWIN WILLIAMS
  COLOR: 7004 SNOWBOUND
  NOTE: SEE NOTE 1
- P-2 DESCRIPTION: DARK PAINT COLOR
  MANUFACTURER: SHERWIN WILLIAMS
  COLOR: 7069 IRON ORE
  NOTE: SEE NOTE 1

NOTES

1. PAINTED SURFACES ARE TO BE PREPARED PER MANUF.
SPECIFICATION. PAINT SHALL BE APPLIED IN THE RECOMMENDED
NUMBER OF COATS BASED ON THE SUBSTRATE. SHEEN TBD.

2. MATERIALS SPECIFIED HERE ARE BASIS OF DESIGN.