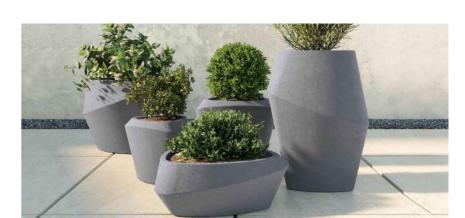

MANUFACTURER: MAGLIN PRODUCT NAME: OGDEN TABLE SIZE: 24" ROUND FINISH: POWDERCOATED STEEL COLOR: ORANGE, RAL 2009

DESIGN INTENT ONLY

PLANTER POT 3: MANUFACTURER: TOURNESOL PRODUCT NAME: DELTA COLLECTION DT-3000 SIZE: 30" TOP, 20" BOTTOM, 24" HEIGHT WEIGHT: 90 LBS COLOR: TBD

PLANTER POT 2:
MANUFACTURER: TOURNESOL
PRODUCT NAME: DELTA COLLECTION DT-3600 SIZE: 36" TOP, 22" BOTTOM, 30" HEIGHT WEIGHT: 130 LBS

PLANTER POT 1: MANUFACTURER: TOURNESOL PRODUCT NAME: DELTA COLLECTION DT-4200 SIZE: 42" TOP, 28" BOTTOM, 36" HEIGHT WEIGHT: 190 LBS COLOR: TBD

NOTE: INSTALL TOURNESOL PLANTERS OR APPROVED EQUAL PER MANUFACTURER'S RECOMMENDATIONS.

- NOTE:

  1. DETAIL IS SCHEMATIC IN NATURE; REFER TO PROJECT DRAWINGS FOR EXACT PLANTER MODEL, PLANTING PLAN, + OTHER INFORMATION.