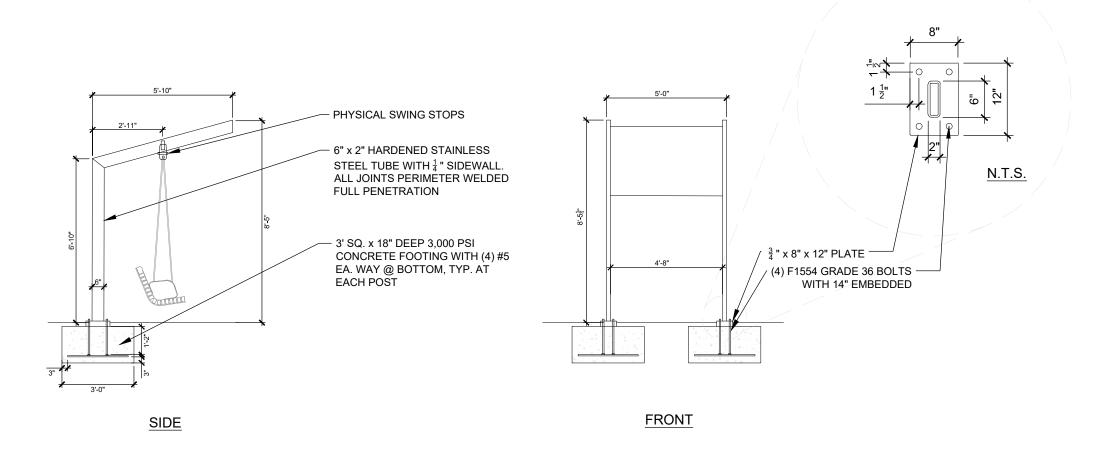

3. GRAPHIC FOR DESIGN INTENT ONLY - ALL STRUCTURAL SIZES AND HARDWARE EMBEDMENT TO BE DELEGATED TO CONTRACTOR, THERE IS NO STRUCTURAL REVIEW FROM THE DESIGN TEAM

CUSTOM SWING BENCH

PLAN / ELEVATION / SECTION

**IMAGES FOR DESIGN INTENT ONLY** 

- 1. DETAILS PROVIDED HERE ARE FOR SITE COORDINATION AND GENERAL INTENT PURPOSE ONLY.
- 2. CONTRACTOR TO PROVIDE SHOP DRAWINGS FOR FINAL DESIGN, WHICH MUST BE REVIEWED AND APPROVED BY STRUCTURAL ENGINEER PRIOR TO CONSTRUCTION. OWNER / LANDSCAPE ARCHITECT TO REVIEW FOR DESIGN INTENT ONLY.
- 2. FINAL COLOR AND FINISH TO BE APPROVED BY OWNER AND LANDSCAPE ARCHITECT
- 3. REFER TO AMENITY AREA GRADING, PAVING, AND LAYOUT PLAN FOR ADDITIONAL INFORMATION.
- 4. TO BE INSTALLED PER MANUFACTURER'S SPECIFICATIONS.