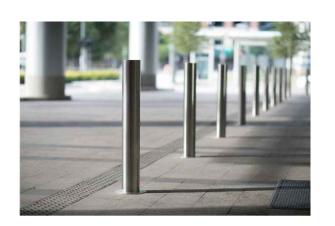

NOTE: INSTALL FORMS AND SURFACES BOLLARD OR APPROVED EQUAL PER MANUFACTURER'S RECOMMENDATIONS.

LOUNGE SOFA **CUT SHEET** 

SMALL SIDE TABLE

CUT SHEET

SECURITY BOLLARD CUT SHEET

N.T.S.

DESIGNED BY: LD DRAWN BY: ZK CHECKED BY: AM