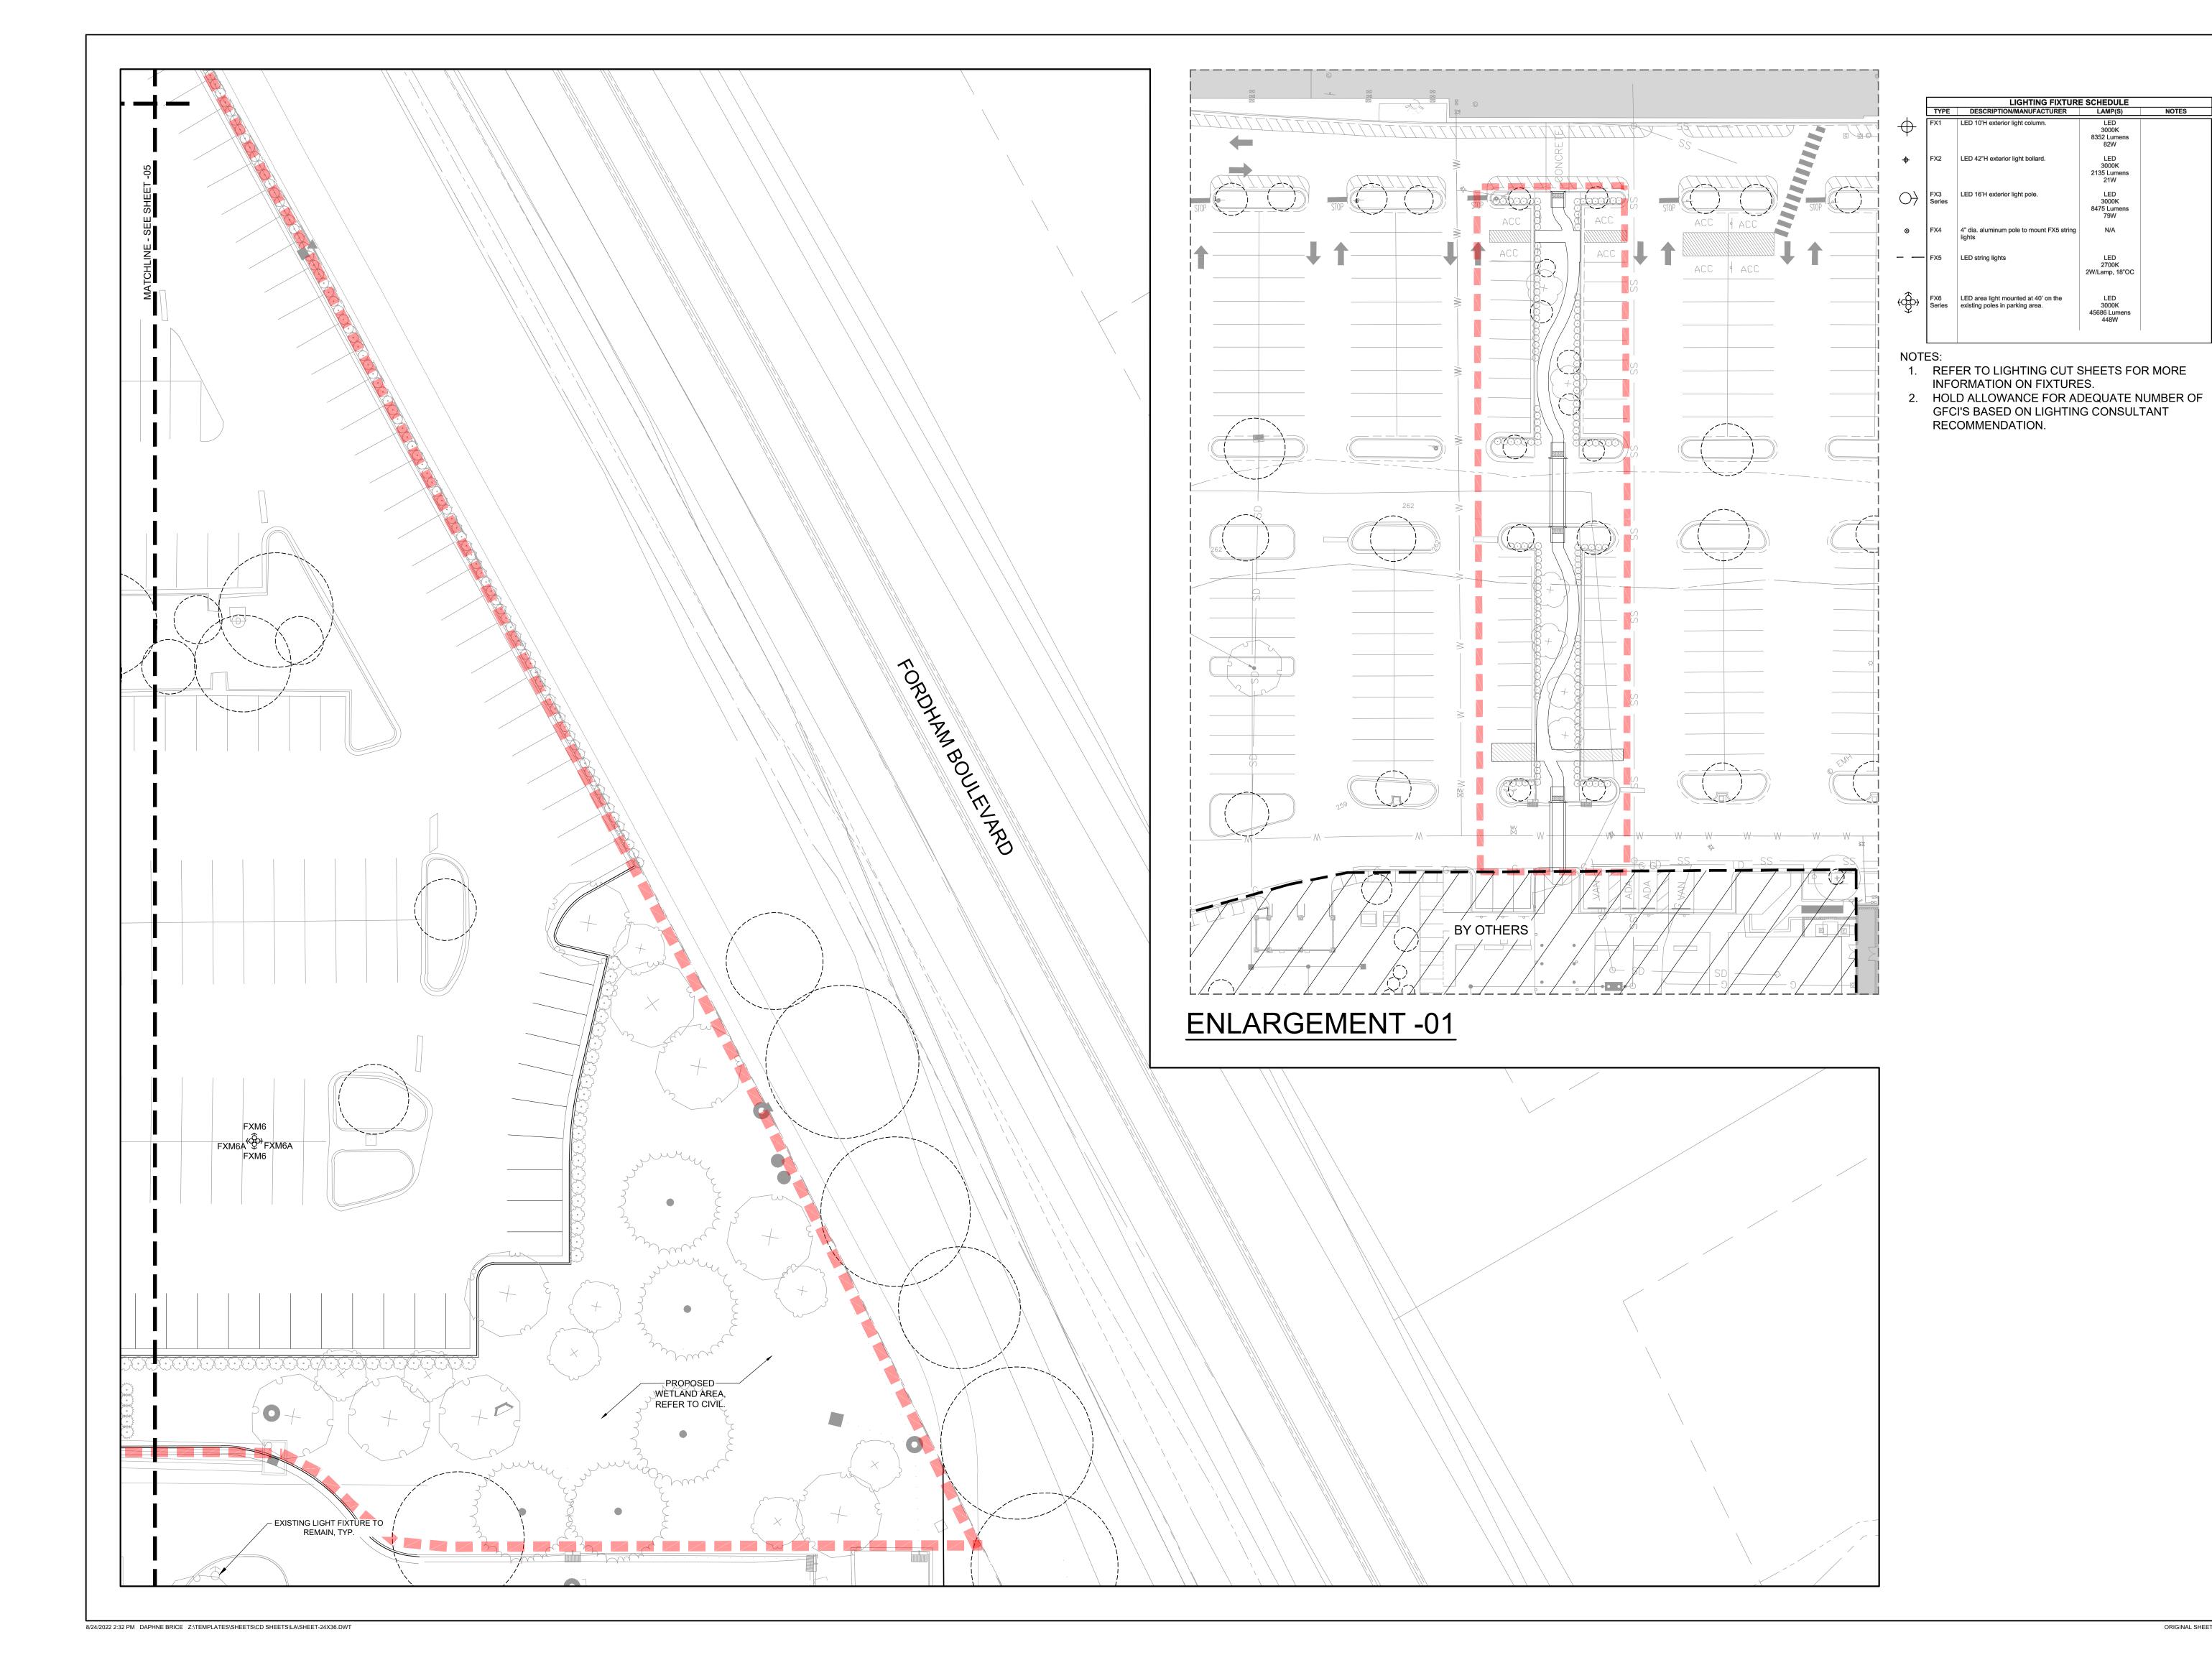

DRAWN BY: ZK CHECKED BY: AM

OVERALL LIGHTING PLAN

DESIGNED BY: LD DRAWN BY: ZK CHECKED BY: AM

LIGHTING PLAN ENLARGEMENT 5

LED 2700K 2W/Lamp, 18"OC