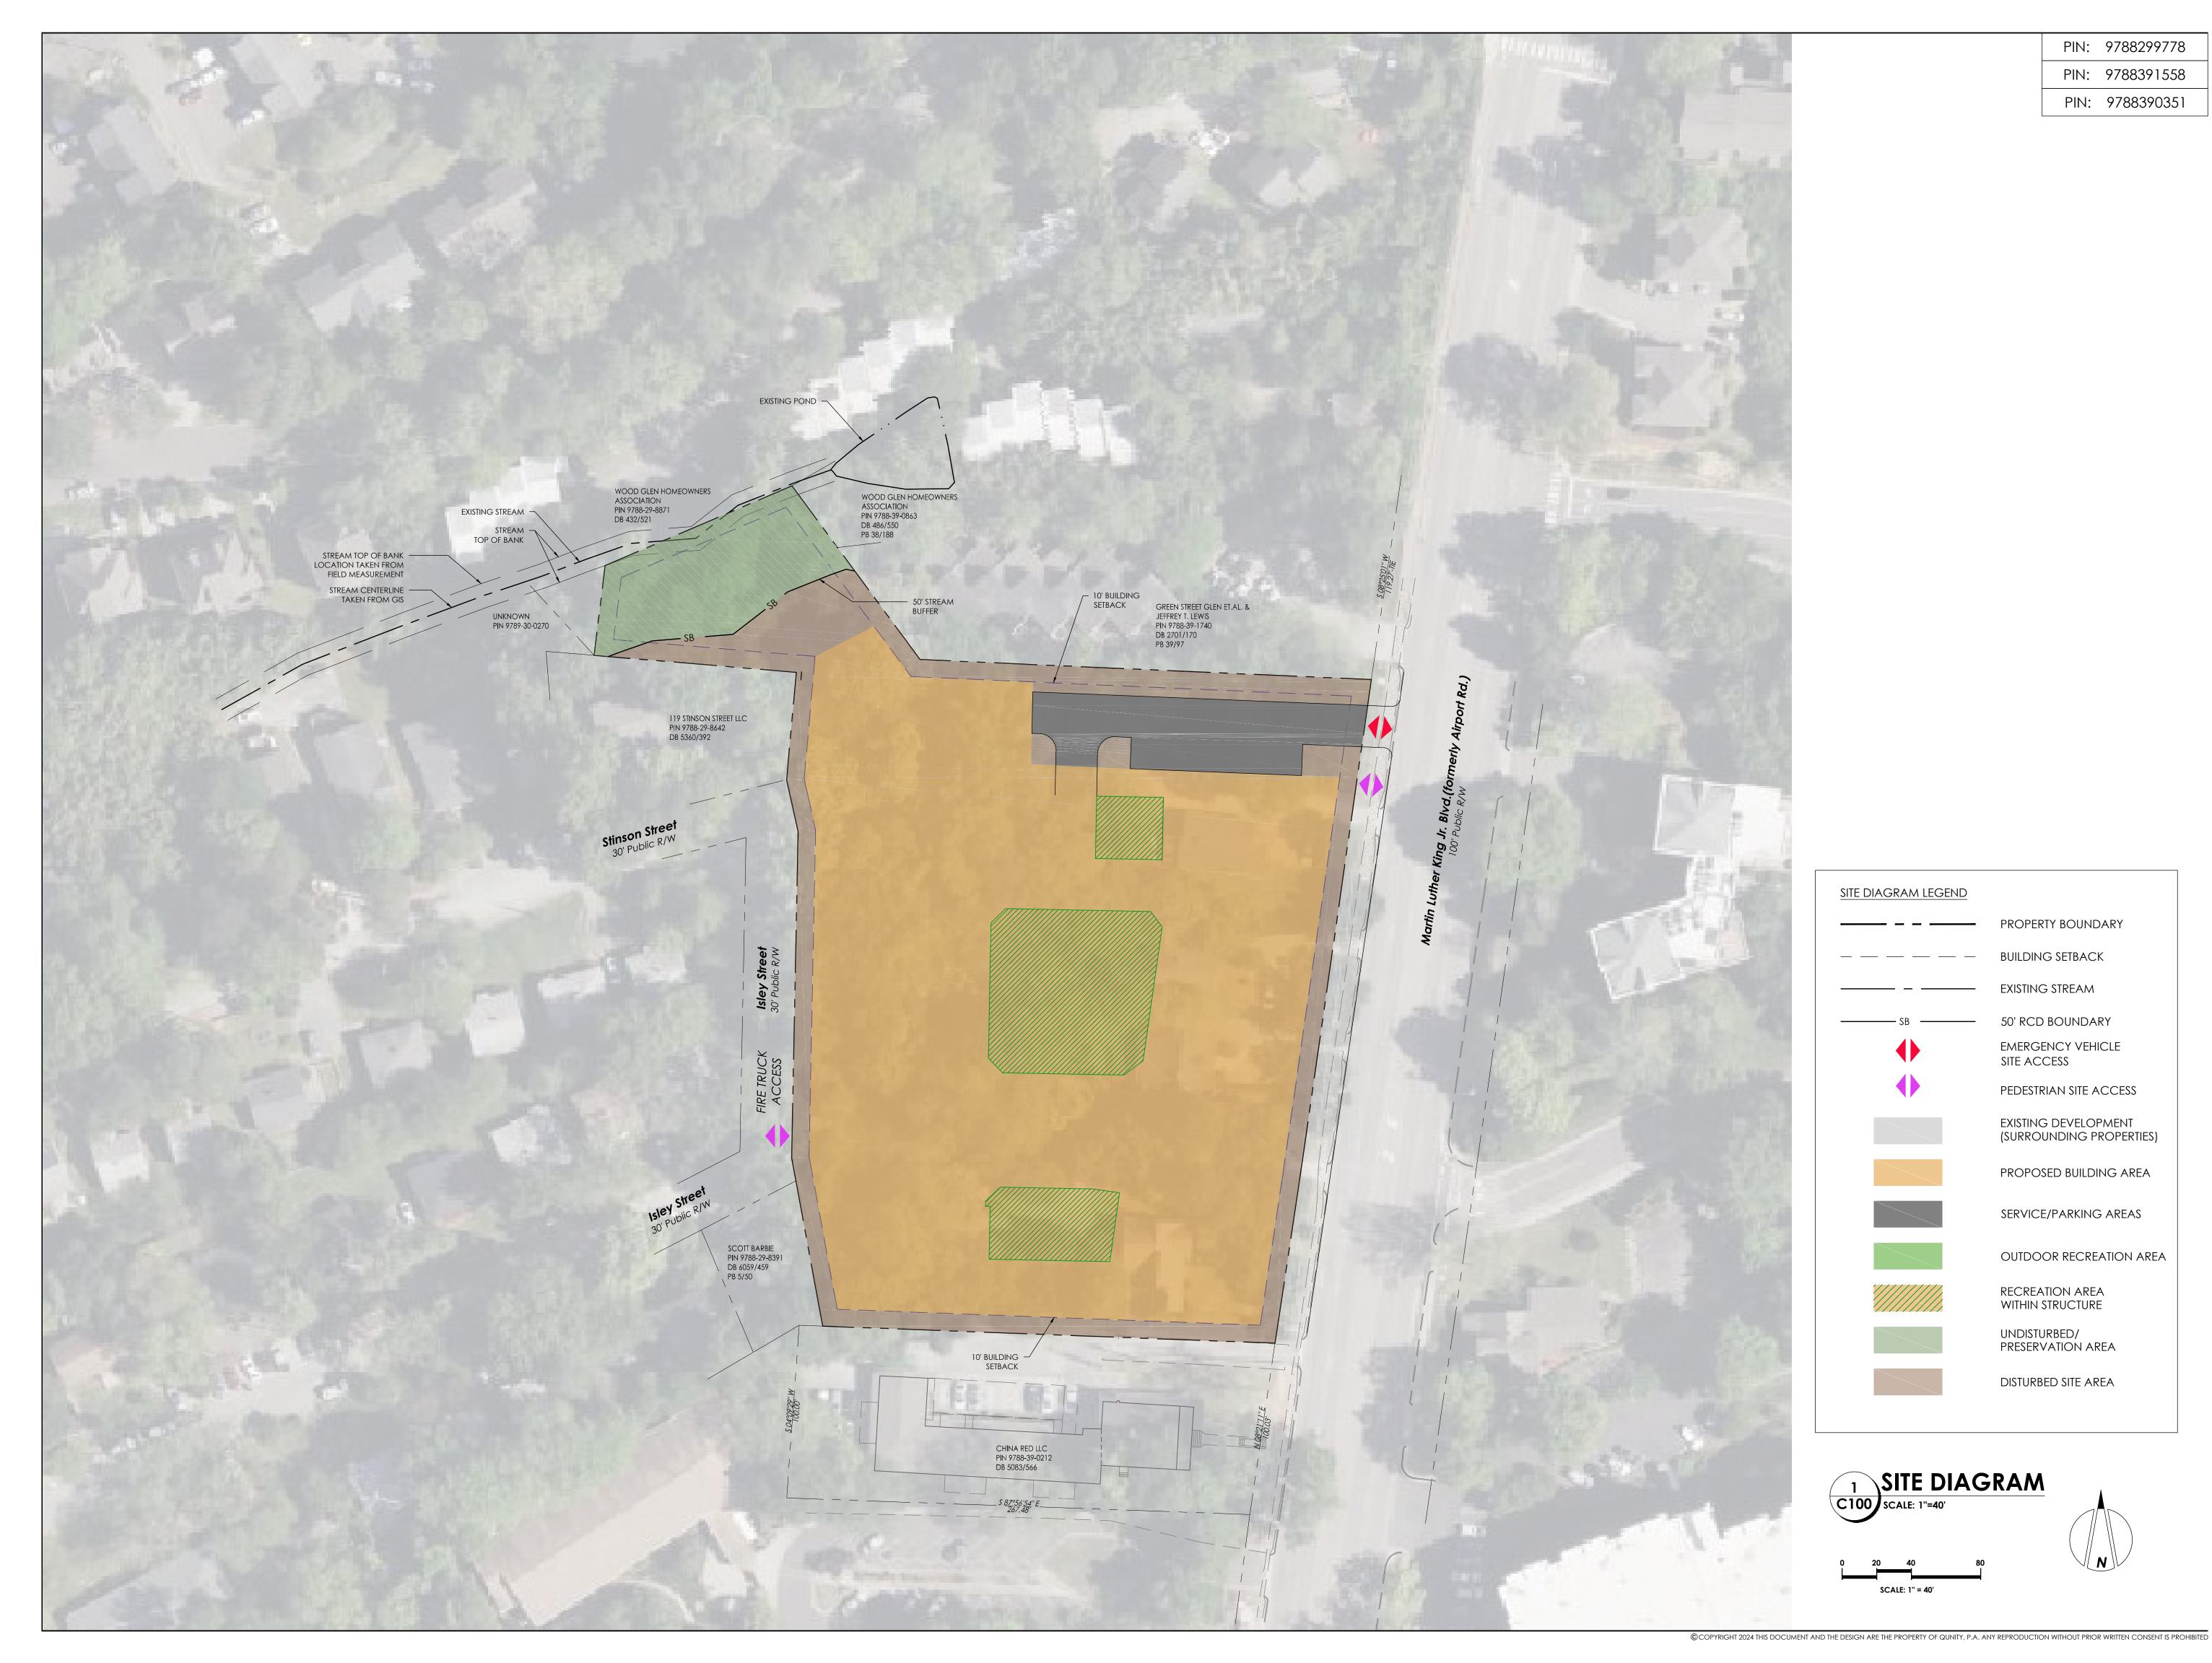

| PIN:9788391558PIN:9788390351 | PIN: | 9788299778 |
|------------------------------|------|------------|
| PIN: 9788390351              | PIN: | 9788391558 |
|                              | PIN: | 9788390351 |

## MLK AFH **APARTMENTS**

617 MARTIN LUTHER KING JR BLVD CHAPEL HILL, NORTH CAROLINA

## SITE DIAGRAM LEGEND

|    | PROPERTY BOUNDARY                                |
|----|--------------------------------------------------|
|    | BUILDING SETBACK                                 |
|    | EXISTING STREAM                                  |
| SB | 50' RCD BOUNDARY                                 |
|    | EMERGENCY VEHICLE<br>SITE ACCESS                 |
|    | PEDESTRIAN SITE ACCESS                           |
|    | EXISTING DEVELOPMENT<br>(SURROUNDING PROPERTIES) |
|    | PROPOSED BUILDING AREA                           |
|    | SERVICE/PARKING AREAS                            |
|    | OUTDOOR RECREATION AREA                          |
|    | RECREATION AREA<br>WITHIN STRUCTURE              |
|    | UNDISTURBED/<br>PRESERVATION AREA                |
|    | DISTURBED SITE AREA                              |
|    |                                                  |

SCALE: 1" = 40'

Ν

|                                                                    | I                                 |
|--------------------------------------------------------------------|-----------------------------------|
|                                                                    |                                   |
| TOWN<br>PUBLIC WORKS<br>APPRC                                      | DEPARTMENT                        |
|                                                                    | DATE                              |
| STORM WATER                                                        | DATE                              |
| TRANSPORTATION                                                     | DATE                              |
|                                                                    |                                   |
| 811 - CALL BEF                                                     | ORE YOU DIG                       |
| DRAWN BY:                                                          | ORE YOU DIG<br>CHECKED BY:<br>ACH |
| DRAWN BY:                                                          | CHECKED BY:<br>ACH                |
| drawn by:<br>SBM<br>date                                           | CHECKED BY:<br>ACH<br>-2024       |
| DRAWN BY:<br>SBM<br>DATE<br>08-23-<br>PROJECT NO.                  | CHECKED BY:<br>ACH<br>-2024       |
| DRAWN BY:<br>SBM<br>DATE 08-23-<br>PROJECT NO.<br>243<br>SHEET NO. | CHECKED BY:<br>ACH<br>-2024       |