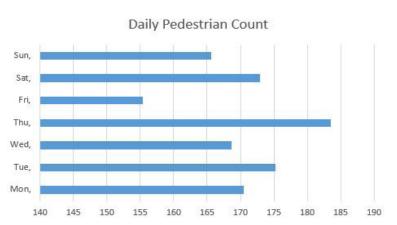

### Key Pedestrian Takeaways

| Contents                |          |
|-------------------------|----------|
| Max Day of the Week     | Thursday |
| Daily Average           | 170      |
| Average Workday Traffic | 171      |
| Average Weekend Traffic | 169      |
| Weekly Average          | 1,212    |
| Monthly Average         | 5,252    |