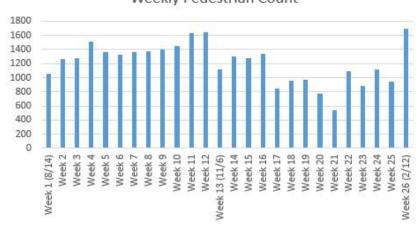

# Monthly Pedestrian Count 7000 6000 5000 4000 3000 2000 1000 8/15-9/14 9/15-10/14 10/15-11/14 11/15-12/14 12/15-1/14 1/15-2/15