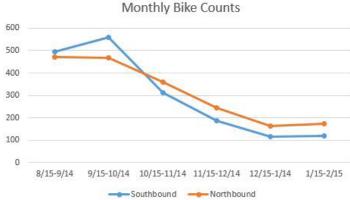

## Key Bike Takeaways

| Contents                |        |
|-------------------------|--------|
| Max Day of the Week     | Sunday |
| Daily Average           | 20     |
| Average Workday Traffic | 16     |
| Average Weekend Traffic | 31     |
| Weekly Average          | 141    |
| Monthly Average         | 612    |