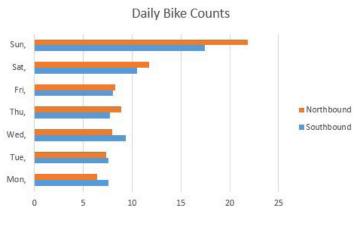

## Weekly Bike Counts Week 2 3 W

Southbound Northbound

## Key Bike Takeaways

| Contents                |        |
|-------------------------|--------|
| Max Day of the Week     | Sunday |
| Daily Average           | 20     |
| Average Workday Traffic | 16     |
| Average Weekend Traffic | 31     |
| Weekly Average          | 141    |
| Monthly Average         | 612    |