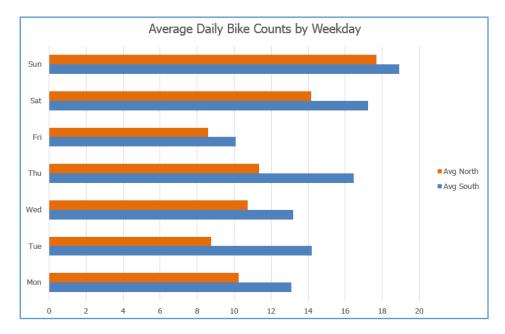

| Takeaways                  |        |
|----------------------------|--------|
| Max traffic volume weekday | Sunday |
| Min traffic volume weekday | Friday |
| Average daily traffic      | 26     |
| Average workday traffic    | 23     |
| Average weekend traffic    | 34     |
| Average weekly traffic     | 182    |
| Average monthly traffic    | 796    |