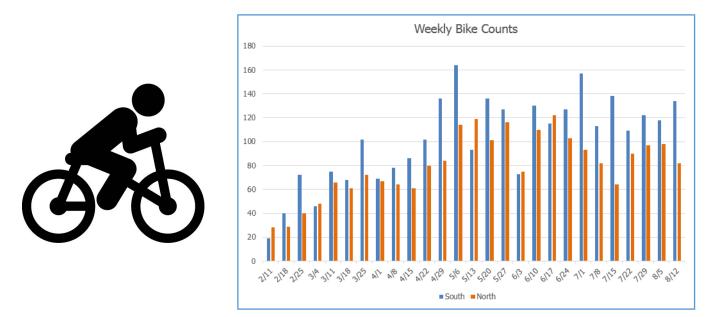

| Takeaways                  |        |
|----------------------------|--------|
| Max traffic volume weekday | Sunday |
| Min traffic volume weekday | Friday |
| Average daily traffic      | 26     |
| Average workday traffic    | 23     |
| Average weekend traffic    | 34     |
| Average weekly traffic     | 182    |
| Average monthly traffic    | 796    |