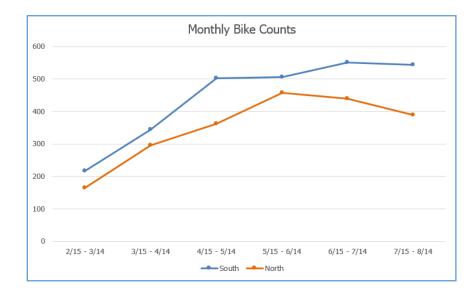

| Takeaways                  |        |
|----------------------------|--------|
| Max traffic volume weekday | Sunday |
| Min traffic volume weekday | Friday |
| Average daily traffic      | 26     |
| Average workday traffic    | 23     |
| Average weekend traffic    | 34     |
| Average weekly traffic     | 182    |
| Average monthly traffic    | 796    |