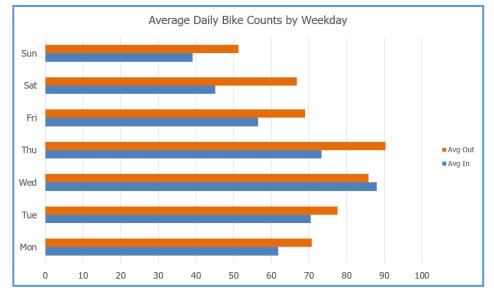

| Takeaways                  |           |
|----------------------------|-----------|
| Max traffic volume weekday | Wednesday |
| Min traffic volume weekday | Sunday    |
| Average daily traffic      | 135       |
| Average workday traffic    | 149       |
| Average weekend trafic     | 101       |
| Average weekly traffic     | 1,010     |
| Average monthly traffic    | 4,418     |