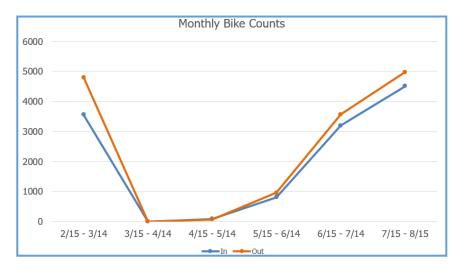

| Takeaways                  |           |
|----------------------------|-----------|
| Max traffic volume weekday | Wednesday |
| Min traffic volume weekday | Sunday    |
| Average daily traffic      | 135       |
| Average workday traffic    | 149       |
| Average weekend trafic     | 101       |
| Average weekly traffic     | 1,010     |
| Average monthly traffic    | 4,418     |