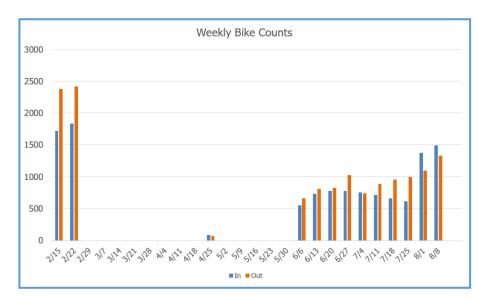

| Takeaways                  |           |
|----------------------------|-----------|
| Max traffic volume weekday | Wednesday |
| Min traffic volume weekday | Sunday    |
| Average daily traffic      | 135       |
| Average workday traffic    | 149       |
| Average weekend trafic     | 101       |
| Average weekly traffic     | 1,010     |
| Average monthly traffic    | 4,418     |